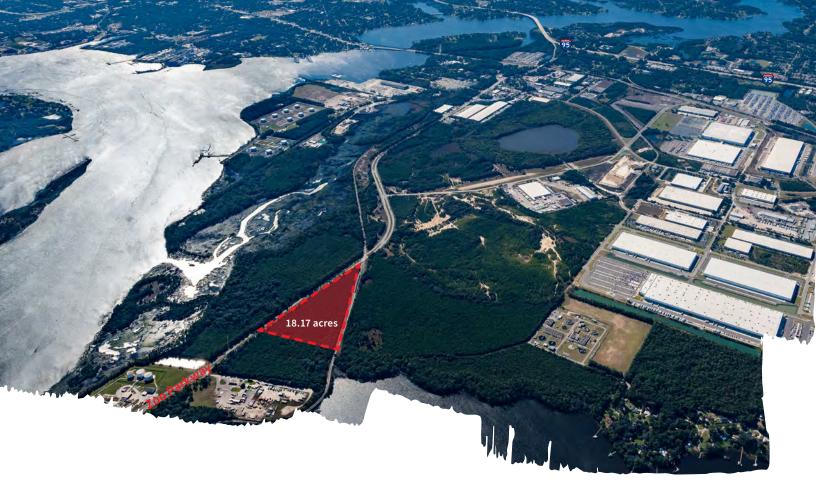

# For Sale

- 18.17 acres located within Imeson Industrial Park
- Heavy Industrial (HI) zoning
- Adjacent to CSX rail
- Excellent dirt quality with no wetlands
- Teco gas service
- JEA water, power, and electric
- Centrally located between JIA and JAXport
- Less than two miles to I-95 and four miles to I-95/I-295 Interchange

## 1750 Zoo Parkway. Jacksonville, FL 32218