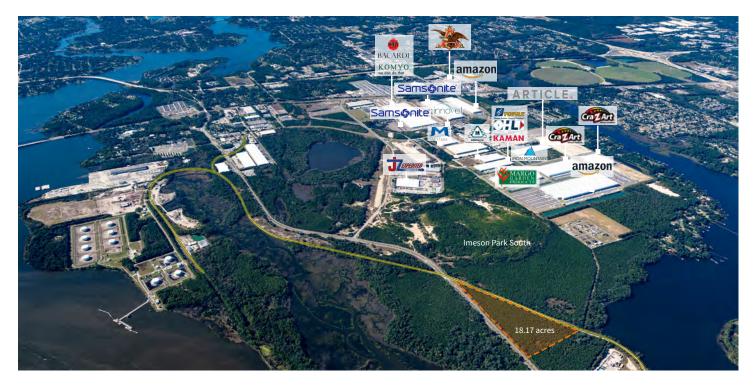

# For Sale

- 18.17 acres located within Imeson Industrial Park
- Heavy Industrial (HI) zoning
- Adjacent to CSX rail
- Excellent dirt quality with no wetlands
- Teco gas service
- JEA water, power, and electric
- Centrally located between JIA and JAXport
- Less than two miles to I-95 and four miles to I-95/I-295 Interchange