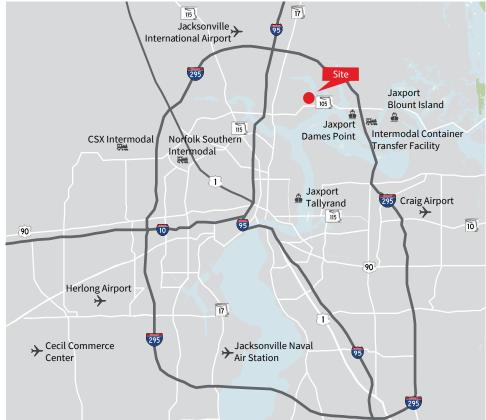

## Strategically located

| I-95                                  | 1 mile     |
|---------------------------------------|------------|
| I-295                                 | 2.7 miles  |
| Dames Point                           | 4.5 miles  |
| Downtown Jacksonville                 | 5 miles    |
| Jacksonville International<br>Airport | 5.5 miles  |
| Blount Island                         | 5.75 miles |
| Savannah, GA                          | 142 miles  |
| Orlando, FL                           | 153 miles  |
| Tampa, FL                             | 195 miles  |
| Charleston, SC                        | 241 miles  |
| Atlanta, GA                           | 342 miles  |
| Miami, FL                             | 359 miles  |