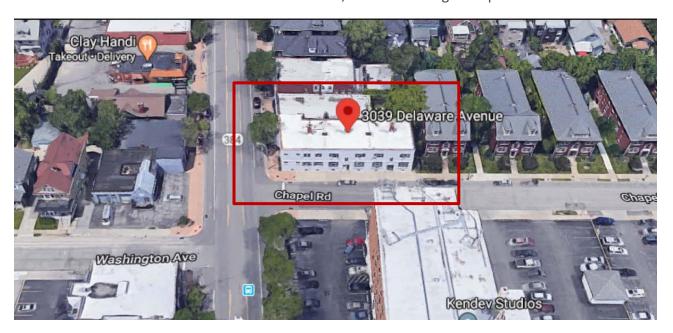

The asset is close to major roadways, interstates, local schools, parks and recreation facilities, shopping centers, city of Buffalo, all suburban locations, Buffalo and Niagara International Airports as well as 3 Canadian border crossings.

### 3039 Delaware Ave. Apartments – 12 units

Comfortable 1 bedroom floor plans. The apartments come with a fully equipped eat-in kitchen. Heat and water included in the rent. Electric is sub-metered. Prime Kenmore village location, walking distance to the village of Kenmore, shops, restaurants, and public transportation.