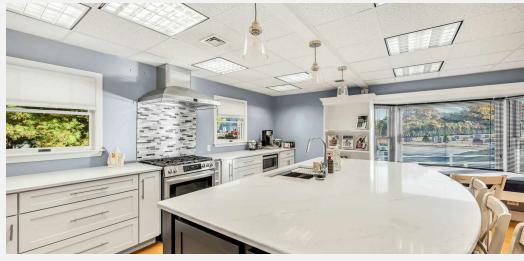

#### **PROPERTY OVERVIEW**

Discover this stunning freestanding office building that features 2,212 square feet of completely renovated space with a contemporary interior. The layout features three private offices, built-in cubicles, a full kitchen, and a spacious multifunctional conference area. This property stands out with its unique finishes, elevating the traditional office environment. Situated on a 0.61-acre lot, it offers ample on-site parking. Located on the busy commercial corridor of Routes 10 and 202, this property is just under a mile from the Massachusetts Turnpike, providing excellent visibility and accessibility.

#### **PROPERTY HIGHLIGHTS**

FREESTANDING 2,212 SQUARE FOOT OFFICE BUILDING ON 0.61 ACRES

COMPLETELY RENOVATED HIGH END OFFICE SPACE

MIX OF PRIVATE OFFICES AND OPEN SPACES

PROPERTY IS LOCATED LESS THAN A MILE FROM THE MASSACHUSETTS TURNPIKE