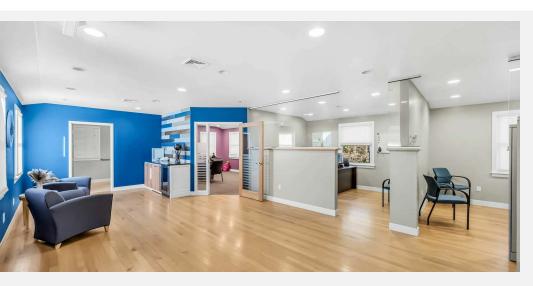

#### **PROPERTY OVERVIEW**

Discover this stunning freestanding office building that features 2,212 square feet of completely renovated space with a contemporary interior. The layout features three private offices, built-in cubicles, a full kitchen, and a spacious multifunctional conference area. This property stands out with its unique finishes, elevating the traditional office environment. Situated on a 0.61-acre lot, it offers ample on-site parking. Located on the busy commercial corridor of Routes 10 and 202, this property is just under a mile from the Massachusetts Turnpike, providing excellent visibility and accessibility.

#### **PROPERTY HIGHLIGHTS**

FREESTANDING 2,212 SQUARE FOOT OFFICE BUILDING ON 0.61 ACRES

COMPLETELY RENOVATED HIGH END OFFICE SPACE

MIX OF PRIVATE OFFICES AND OPEN SPACES

PROPERTY IS LOCATED LESS THAN A MILE FROM THE MASSACHUSETTS TURNPIKE