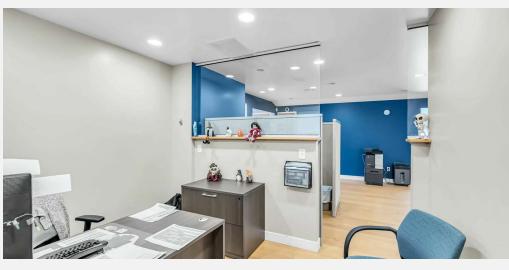

#### **PROPERTY OVERVIEW**

Discover this stunning freestanding office building that features 2,212 square feet of completely renovated space with a contemporary interior. The layout features three private offices, built-in cubicles, a full kitchen, and a spacious multifunctional conference area. This property stands out with its unique finishes, elevating the traditional office environment. Situated on a 0.61-acre lot, it offers ample on-site parking. Located on the busy commercial corridor of Routes 10 and 202, this property is just under a mile from the Massachusetts Turnpike, providing excellent visibility and accessibility.

#### **PROPERTY HIGHLIGHTS**

FREESTANDING 2,212 SQUARE FOOT OFFICE BUILDING ON 0.61 ACRES

COMPLETELY RENOVATED HIGH END OFFICE SPACE

MIX OF PRIVATE OFFICES AND OPEN SPACES

PROPERTY IS LOCATED LESS THAN A MILE FROM THE MASSACHUSETTS TURNPIKE