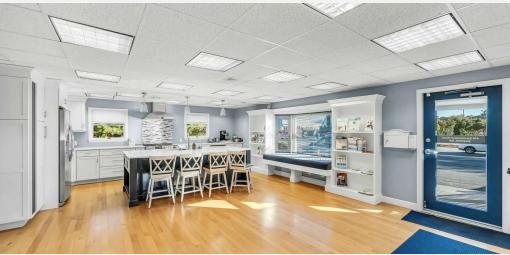

#### **PROPERTY OVERVIEW**

Discover this stunning freestanding office building that features 2,212 square feet of completely renovated space with a contemporary interior. The layout features three private offices, built-in cubicles, a full kitchen, and a spacious multifunctional conference area. This property stands out with its unique finishes, elevating the traditional office environment. Situated on a 0.61-acre lot, it offers ample on-site parking. Located on the busy commercial corridor of Routes 10 and 202, this property is just under a mile from the Massachusetts Turnpike, providing excellent visibility and accessibility.

#### **PROPERTY HIGHLIGHTS**

FREESTANDING 2,212 SQUARE FOOT OFFICE BUILDING ON 0.61 ACRES

COMPLETELY RENOVATED HIGH END OFFICE SPACE

MIX OF PRIVATE OFFICES AND OPEN SPACES

PROPERTY IS LOCATED LESS THAN A MILE FROM THE MASSACHUSETTS TURNPIKE