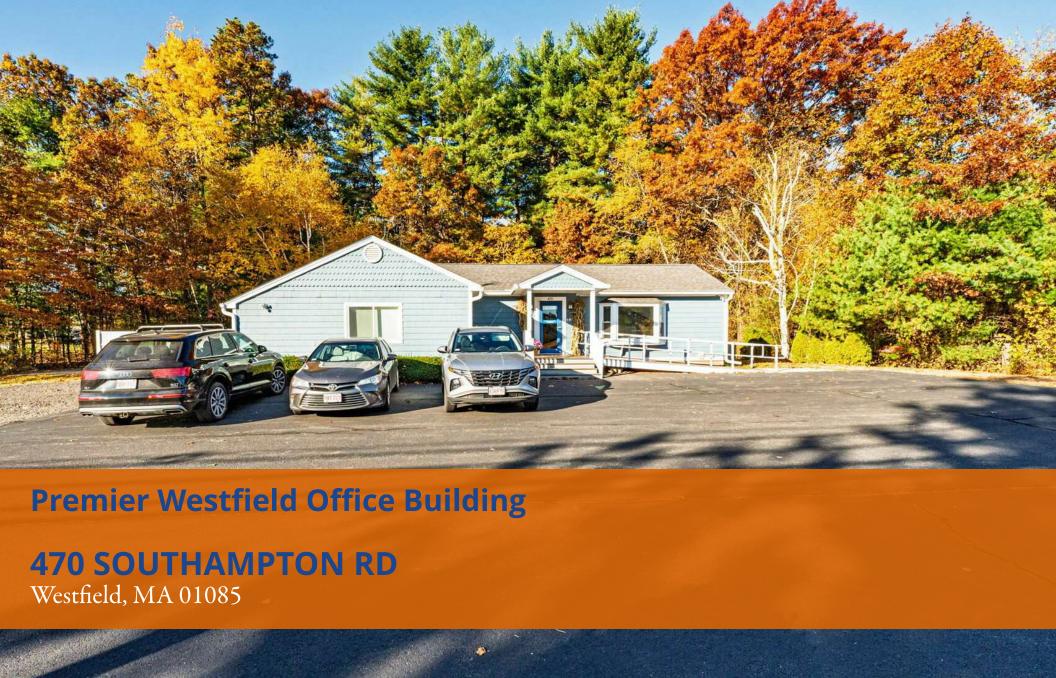

## PREMIER WESTFIELD OFFICE BUILDING

470 Southampton Rd Westfield, MA 01085

#### **PROPERTY OVERVIEW**

Discover this stunning freestanding office building that features 2,212 square feet of completely renovated space with a contemporary interior. The layout features three private offices, built-in cubicles, a full kitchen, and a spacious multifunctional conference area. This property stands out with its unique finishes, elevating the traditional office environment. Situated on a 0.61-acre lot, it offers ample on-site parking. Located on the busy commercial corridor of Routes 10 and 202, this property is just under a mile from the Massachusetts Turnpike, providing excellent visibility and accessibility.

#### **PROPERTY HIGHLIGHTS**

FREESTANDING 2,212 SQUARE FOOT OFFICE BUILDING ON 0.61 ACRES

COMPLETELY RENOVATED HIGH END OFFICE SPACE

MIX OF PRIVATE OFFICES AND OPEN SPACES

PROPERTY IS LOCATED LESS THAN A MILE FROM THE MASSACHUSETTS TURNPIKE