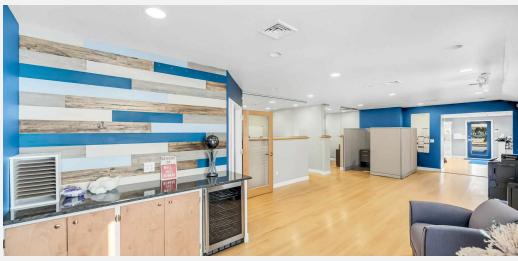

#### **PROPERTY OVERVIEW**

Discover this stunning freestanding office building that features 2,212 square feet of completely renovated space with a contemporary interior. The layout features three private offices, built-in cubicles, a full kitchen, and a spacious multifunctional conference area. This property stands out with its unique finishes, elevating the traditional office environment. Situated on a 0.61-acre lot, it offers ample on-site parking. Located on the busy commercial corridor of Routes 10 and 202, this property is just under a mile from the Massachusetts Turnpike, providing excellent visibility and accessibility.

#### **PROPERTY HIGHLIGHTS**

FREESTANDING 2,212 SQUARE FOOT OFFICE BUILDING ON 0.61 ACRES

COMPLETELY RENOVATED HIGH END OFFICE SPACE

MIX OF PRIVATE OFFICES AND OPEN SPACES

PROPERTY IS LOCATED LESS THAN A MILE FROM THE MASSACHUSETTS TURNPIKE