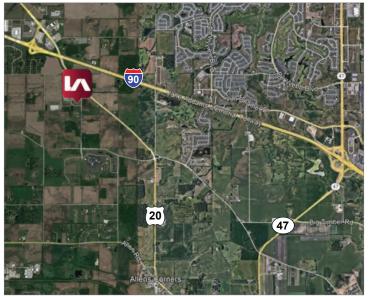

#### LOCATION HIGHLIGHTS:

| I-90 via US-20:   | 1.8 mi   3 min |
|-------------------|----------------|
| DuPage Airport:   | 25 mi   40 min |
| O'Hare Airport:   | 39 mi   37 min |
| Downtown Chicago: | 53 mi   70 min |
| Midway Airport:   | 66 mi   37 min |