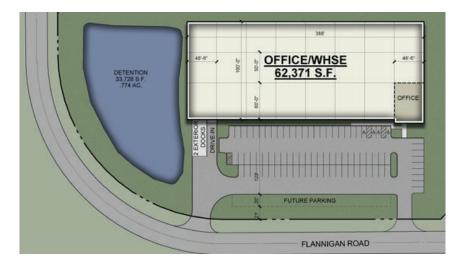

### **Total Building**

- › 62,371 SF Building Space
- › 30' Clear Height
- › Office to Suit
- › 2 Exterior Docks
- > 112 Car Parking

Frank Griffin Principal fgriffin@lee-associates.com D 847.638.3300

All information furnished regarding property for sale, rental or financing is from sources deemed reliable, but no warranty or representation is made to the accuracy thereof and same is submitted to errors, omissions, change of price, rental or other conditions prior to sale, lease or financing or withdrawal without notice. No liability of any kind is to be imposed on the broker herein.