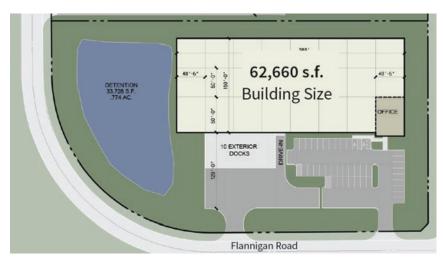

### SINGLE OCCUPANCY

### **Total Building**

- › 62,660 SF Building Space
- › 30' Clear Height
- › Office to Suit
- › 12 Exterior Docks
- › 40 Car Parking