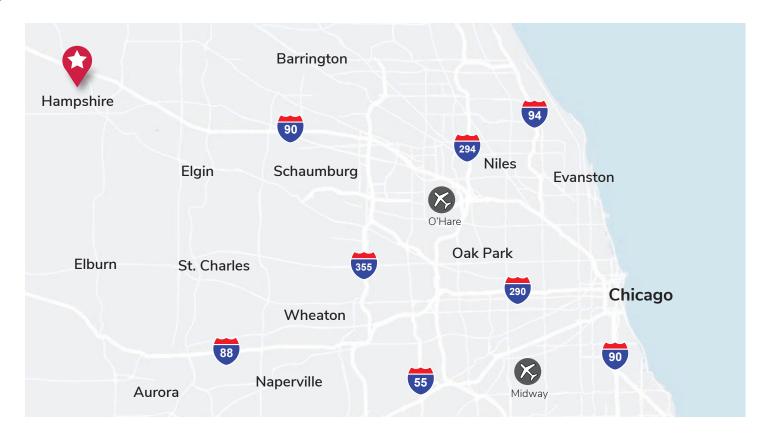

#### LOCATION HIGHLIGHTS:

| I-90 via US-20:   | 1.8 mi   3 min |
|-------------------|----------------|
| DuPage Airport:   | 25 mi   40 min |
| O'Hare Airport:   | 39 mi   37 min |
| Downtown Chicago: | 53 mi   70 min |
| Midway Airport:   | 66 mi   37 min |