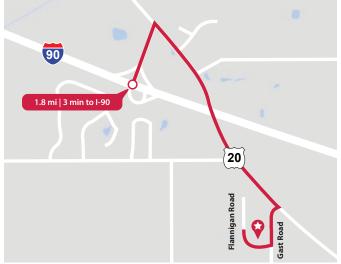

#### LOCATION HIGHLIGHTS:

| I-90 via US-20:   | 1.8 mi   3 min |
|-------------------|----------------|
| DuPage Airport:   | 25 mi   40 min |
| O'Hare Airport:   | 39 mi   37 min |
| Downtown Chicago: | 53 mi   70 min |
| Midway Airport:   | 66 mi   37 min |