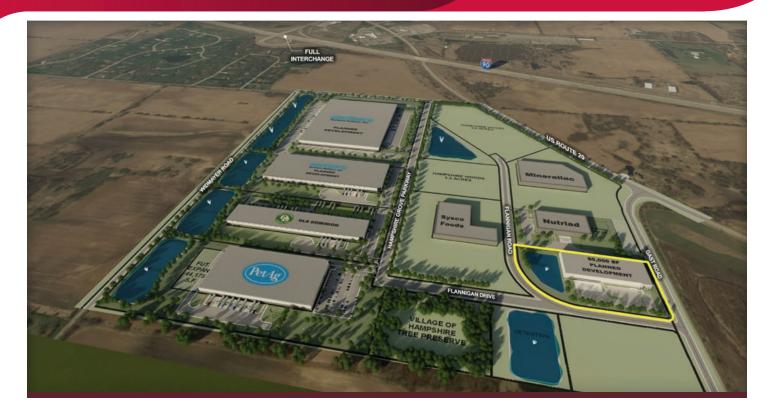

# AVAILABLE FOR SALE / LEASE HAMPSHIRE WOODS BUSINESS PARK

US-20 & I-90 HAMPSHIRE, IL 60140

#### **BUILDING SPECIFICATIONS:**

| 62,660 SF                                            |
|------------------------------------------------------|
| 4.93 acres                                           |
| 48' x 50'                                            |
| To suit                                              |
| Precast Concrete                                     |
| 7" unreinforced floor                                |
| ESFR                                                 |
| LED                                                  |
| Roof-mounted gas-fired make-up<br>unit heating units |
| To suit                                              |
|                                                      |