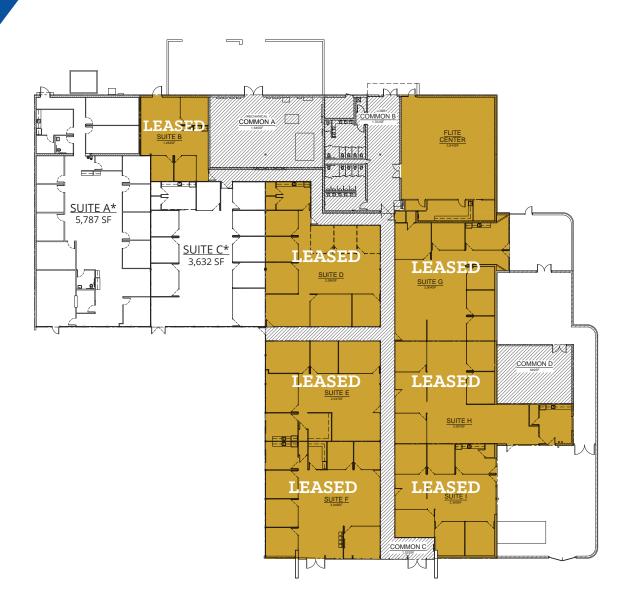

## OFFICE FOR LEASE BUILDING 210

SPEC SUITES

COURTYARD WITH WATER FEATURE

ADJACENT MEETING & EVENT CENTER MULTI-LEVEL REDUNDANCY NETWORK

5:1000 PARKING

PROPERTY MANAGEMENT ON SITE

EMILY CURRIE ASSOCIATE VICE PRESIDENT DIR +1 602 222 5043 emily.currie@colliers.com

## MICHAEL CRYSTAL

酒

MANAGING DIRECTOR DIR +1 602 229 5857 michael.crystal@cushwake.com PROPERTY OWNED & MANAGED BY:

ELEVATING BUSINESS BUILDING 210 SPEC SUITES \*CONTIGUOUS TO 9,419 RSF

2390 E Camelback Road, Ste 100 Phoenix, AZ 85016 www.colliers.com/arizona