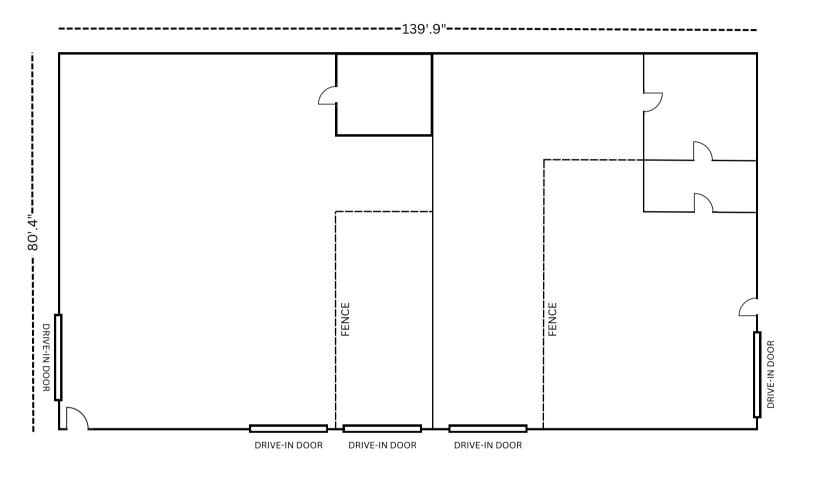

### **11,248 SQUARE FOOT WAREHOUSE**

16,000 SF INDUSTRIAL BUILDING | 5.92 ACRES

YOUR CHICAGOLAND COMMERCIAL REAL ESTATE EXPERT, SINCE 1964.

16,000 SF INDUSTRIAL BUILDING | 5.92 ACRES

YOUR CHICAGOLAND COMMERCIAL REAL ESTATE EXPERT, SINCE 1964.