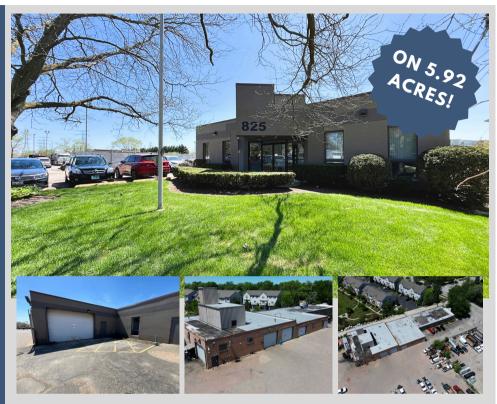

### MULTI-TENANT INDUSTRIAL | LAND SITE

#### **SPECS**:

- 5.92 ACRES WITH 16,000 SF INDUSTRIAL BUILDING
- CONTRACTOR YARD, ZONED M-2
- EXCELLENT LOADING W/ 5 DRIVE-IN DOORS
- OUTSIDE STORAGE INCOME
- FULLY LEASED INDUSTRIAL BUILDING
- MINUTES TO I-90, I-294, O'HARE AIRPORT

| Lot Size:       | 5.92 Acres                          |
|-----------------|-------------------------------------|
| Building Size:  | 16,000 SF                           |
| Description:    | Multi-Tenant Industrial & Land Site |
| Year Built:     | 1974                                |
| Parking:        | Ample, suitable for large vehicles  |
| Heat:           | Gas Forced Air                      |
| Ceiling Height: | 16'                                 |
| Loading:        | 5 Drive-in Doors                    |
| Zoning:         | M-2                                 |
| Parcels:        | Three parcels, divisible            |
| Taxes:          | \$3.92/SF (2023)                    |
| Sale Price:     | \$4,900,000                         |