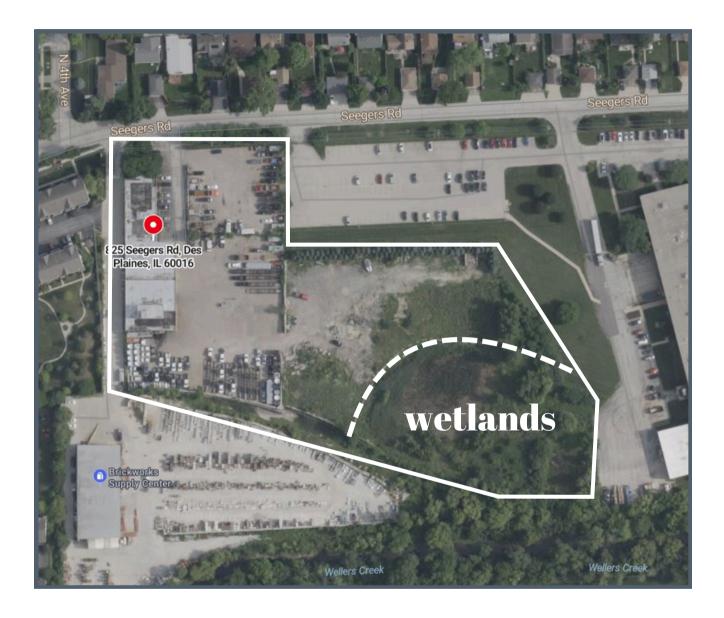

# FOR SALE

825 SEEGERS ROAD Des plaines, il 60016

#### **SPECS**:

- 5.92 ACRES WITH 16,000 SF INDUSTRIAL BUILDING
- CONTRACTOR YARD, ZONED M-2
- EXCELLENT LOADING W/ 5 DRIVE-IN DOORS
- OUTSIDE STORAGE INCOME
- FULLY LEASED INDUSTRIAL BUILDING
- MINUTES TO I-90, I-294, O'HARE AIRPORT

| Lot Size:       | 5.92 Acres                          |
|-----------------|-------------------------------------|
| Building Size:  | 16,000 SF                           |
| Description:    | Multi-Tenant Industrial & Land Site |
| Year Built:     | 1974                                |
| Parking:        | Ample, suitable for large vehicles  |
| Heat:           | Gas Forced Air                      |
| Ceiling Height: | 16'                                 |
| Loading:        | 5 Drive-in Doors                    |
| Zoning:         | M-2                                 |
| Parcels:        | Three parcels, divisible            |
| Taxes:          | \$3.92/SF (2023)                    |
| Sale Price:     | \$4,900,000                         |