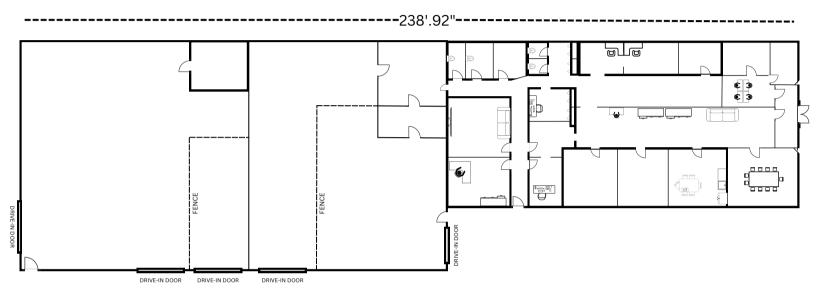

#### **SPECS**:

- 5.92 ACRES WITH 16,000 SF INDUSTRIAL BUILDING
- CONTRACTOR YARD, ZONED M-2
- EXCELLENT LOADING W/ 5 DRIVE-IN DOORS
- OUTSIDE STORAGE INCOME
- FULLY LEASED INDUSTRIAL BUILDING
- MINUTES TO I-90, I-294, O'HARE AIRPORT

| Lot Size:       | 5.92 Acres                          |
|-----------------|-------------------------------------|
| Building Size:  | 16,000 SF                           |
| Description:    | Multi-Tenant Industrial & Land Site |
| Year Built:     | 1974                                |
| Parking:        | Ample, suitable for large vehicles  |
| Heat:           | Gas Forced Air                      |
| Ceiling Height: | 16'                                 |
| Loading:        | 5 Drive-in Doors                    |
| Zoning:         | M-2                                 |
| Parcels:        | Three parcels, divisible            |
| Taxes:          | \$3.92/SF (2023)                    |
| Sale Price:     | \$4,900,000                         |

### 4,752 SQUARE FOOT OFFICE

YOUR CHICAGOLAND COMMERCIAL REAL ESTATE EXPERT, SINCE 1964.

16,000 SF INDUSTRIAL BUILDING | 5.92 ACRES

### **11,248 SQUARE FOOT WAREHOUSE**

16,000 SF INDUSTRIAL BUILDING | 5.92 ACRES

YOUR CHICAGOLAND COMMERCIAL REAL ESTATE EXPERT, SINCE 1964.

16,000 SF INDUSTRIAL BUILDING | 5.92 ACRES

YOUR CHICAGOLAND COMMERCIAL REAL ESTATE EXPERT, SINCE 1964.