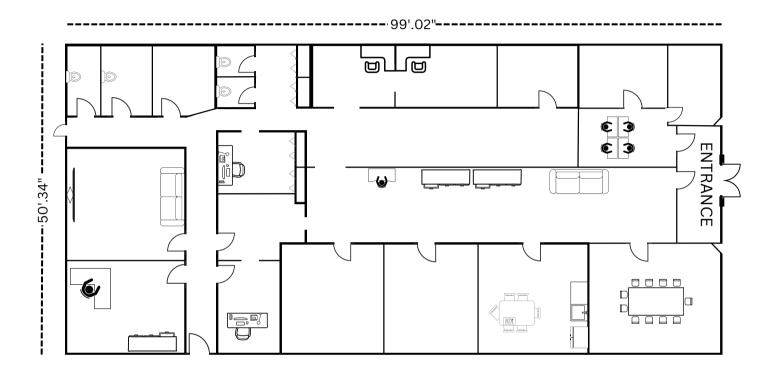

### 4,752 SQUARE FOOT OFFICE

YOUR CHICAGOLAND COMMERCIAL REAL ESTATE EXPERT, SINCE 1964.

16,000 SF INDUSTRIAL BUILDING | 5.92 ACRES