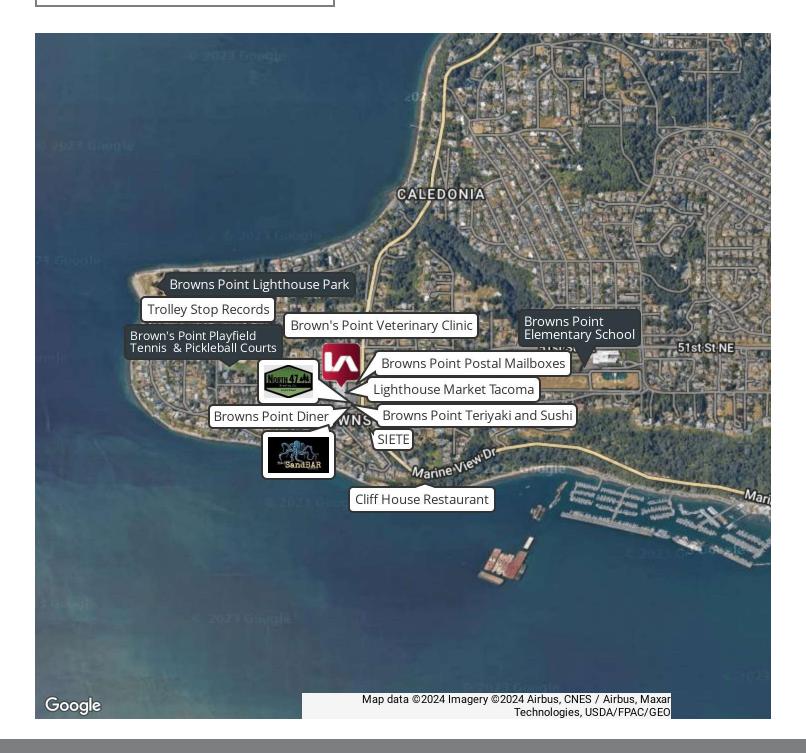

#### COMMENTS

The Brown's Point Shopping Center is located in NE Tacoma, **just 3 minutes from Brown's Point Lighthouse Park.** This highly populated residential neighborhood maintains strong demographics for retail and restaurants. **Exceptional opportunity for short or long term needs.** 

#### MAIN FLOOR RETAIL

| 1 | Coffee & Cream Cafe  | 665 SF   |
|---|----------------------|----------|
| 2 | The Pickled Chef     | 1,200 SF |
| 3 | Lighthouse Market    | 8,500 SF |
| 4 | Details Home Staging | 5,034 SF |
| 5 | Unavailable          | 1,200 SF |
| 6 | AVAILABLE            | 4,820 SF |
| 7 | Blanco Remodel       | 1,000 SF |

#### MAIN FLOOR RETAIL

| 8/9 | North 47 Brewery              | 3,449 SF |
|-----|-------------------------------|----------|
| 10  | AVAILABLE                     | 1,444 SF |
| 11  | Browns Point Teriyaki & Sushi | 2,941 SF |
| 12  | AVAILABLE                     | 1,365 SF |
| 13  | Barber                        | 559 SF   |
| 14  | Browns Point Dry Cleaners     | 842 SF   |
| 15  | Browns Point Diner & Sand Bar | 4,506 SF |