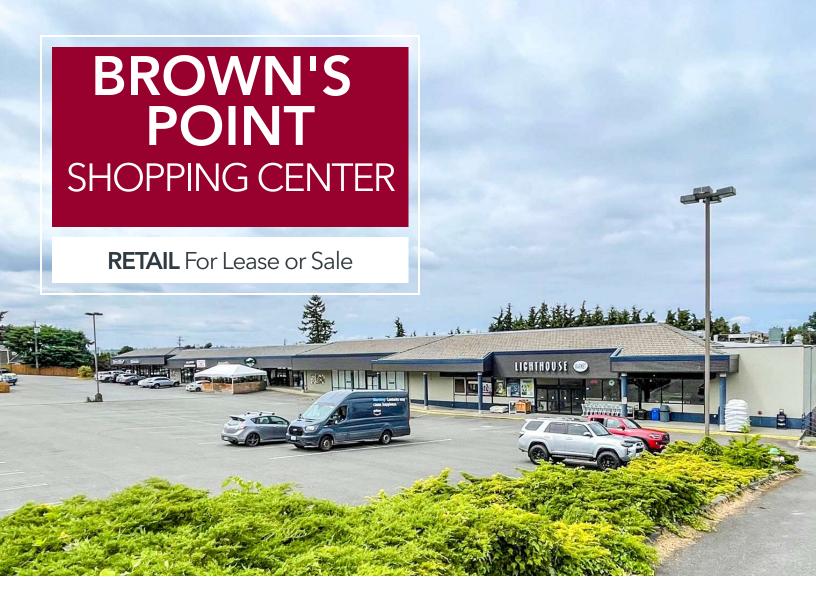

#### LISTING INFORMATION

| ADDRESS:             | 1000 Town Center NE, Tacoma WA |
|----------------------|--------------------------------|
| TOTAL BUILDING SIZE: | 39,111 SF                      |
|                      | Ranges from 432 SF - 4,820 SF  |
| LEASE RATE           | \$18.00 SF/yr (NNN)            |
| SALE PRICE:          | \$5,500,000                    |
|                      |                                |

#### COMMENTS

The Brown's Point Shopping Center is located in NE Tacoma, **just 3 minutes from Brown's Point Lighthouse Park.** This highly populated residential neighborhood maintains strong demographics for retail and restaurants. **Exceptional opportunity for short or long term needs.** 