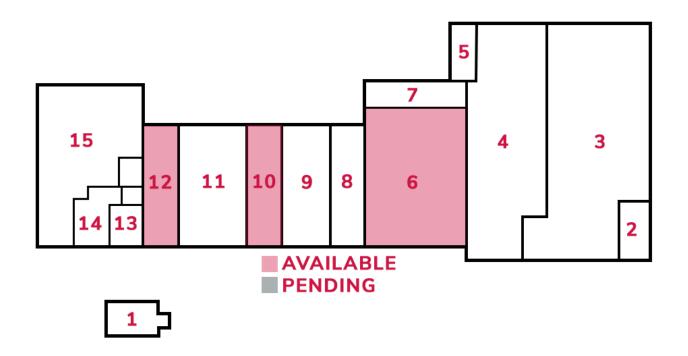

#### MAIN FLOOR RETAIL

| 1 | Coffee & Cream Cafe  | 665 SF   |
|---|----------------------|----------|
| 2 | The Pickled Chef     | 1,200 SF |
| 3 | Lighthouse Market    | 8,500 SF |
| 4 | Details Home Staging | 5,034 SF |
| 5 | Unavailable          | 1,200 SF |
| 6 | AVAILABLE            | 4,820 SF |
| 7 | Blanco Remodel       | 1,000 SF |

#### MAIN FLOOR RETAIL

| 8/9 | North 47 Brewery              | 3,449 SF |
|-----|-------------------------------|----------|
| 10  | AVAILABLE                     | 1,444 SF |
| 11  | Browns Point Teriyaki & Sushi | 2,941 SF |
| 12  | AVAILABLE                     | 1,365 SF |
| 13  | Barber                        | 559 SF   |
| 14  | Browns Point Dry Cleaners     | 842 SF   |
| 15  | Browns Point Diner & Sand Bar | 4,506 SF |

#### LOWER LEVEL RETAIL / OFFICE

| 16 | AVAILABLE | 1,408 SF |
|----|-----------|----------|
| 17 | AVAILABLE | 423 SF   |
| 18 | AVAILABLE | 712 SF   |

**RETAIL** For Sale or Lease

Kyle Prosser kprosser@lee-associates.com 253.444.3025