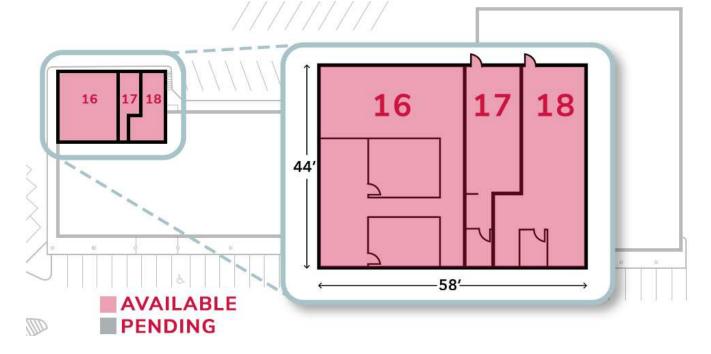

#### LOWER LEVEL RETAIL / OFFICE

| 16 | AVAILABLE | 1,408 SF |
|----|-----------|----------|
| 17 | AVAILABLE | 423 SF   |
| 18 | AVAILABLE | 712 SF   |

**RETAIL** For Sale or Lease

Kyle Prosser kprosser@lee-associates.com 253.444.3025