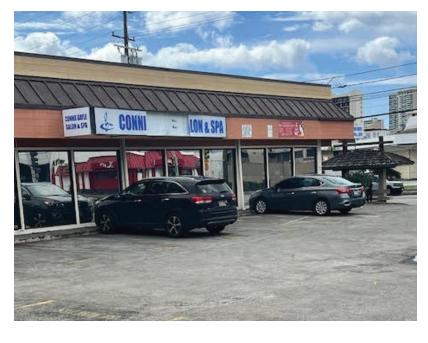

### PROPERTY DESCRIPTION

- Rare large corner lot
- Exceptional location at major intersection
- Ideal property for owner/user or investor with "in place" income for future development

# **PROPERTY FEATURES**

- Sixteen (16) Parking Stalls
- 80% leased
- Ingress/egress from 2 driveways