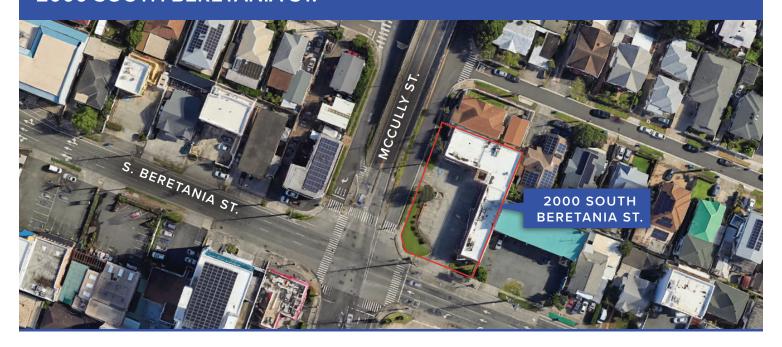

# (PRICE REDUCTION) FOR SALE • FEE SIMPLE 2000 SOUTH BERETANIA ST.

### PROPERTY DESCRIPTION

- Rare large corner lot
- Exceptional location at major intersection
- Ideal property for owner/user or investor with "in place" income for future development

# **PROPERTY FEATURES**

- Sixteen (16) Parking Stalls
- 80% leased
- Ingress/egress from 2 driveways

## **SNAPSHOT**

- TMK 2-8-009-076
- 4,992 square feet of commercial space
- 13,414 square feet land area
- Zoning BMX-3 Community Business Mixed Use District
- Current Property Tax \$54,578.60 for 2023-2024