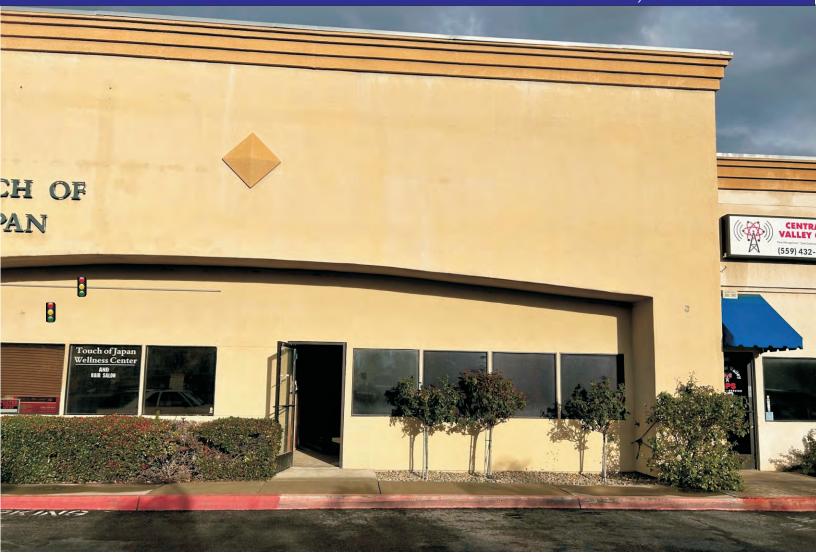

### 1,488 SF SPACE AVAILABLE

- CLOSE PROXIMITY TO HIGHWAY 41 ON/OFF RAMPS
- RAW SITE OWNER COMPS AVAILABLE
- BUILD TO SUIT

FOR MORE INFO CONTACT:

TROY MATHIAS

C: 559.270.6505
TMATHIAS@COMMERCIALWEST.NET

COMMERCIAL WEST
ASSOCIATES

#### **PROPERTY SUMMARY**

LOCATION: SEC BLACKSTONE/HERNDON

FRESNO, CA

**SPACE** 

AVAILABLE: 1,488 SF

ZONING: C-6, CITY OF FRESNO

RENTAL RATE: \$1.20 PSF

FOR MORE INFO CONTACT: