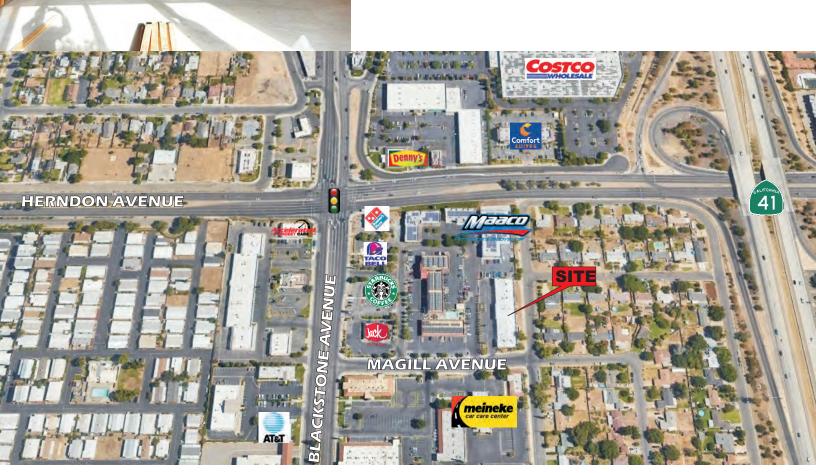

#### **PROPERTY SUMMARY**

LOCATION: SEC BLACKSTONE/HERNDON

FRESNO, CA

**SPACE** 

AVAILABLE: 1,488 SF

ZONING: C-6, CITY OF FRESNO

RENTAL RATE: \$1.20 PSF

FOR MORE INFO CONTACT: