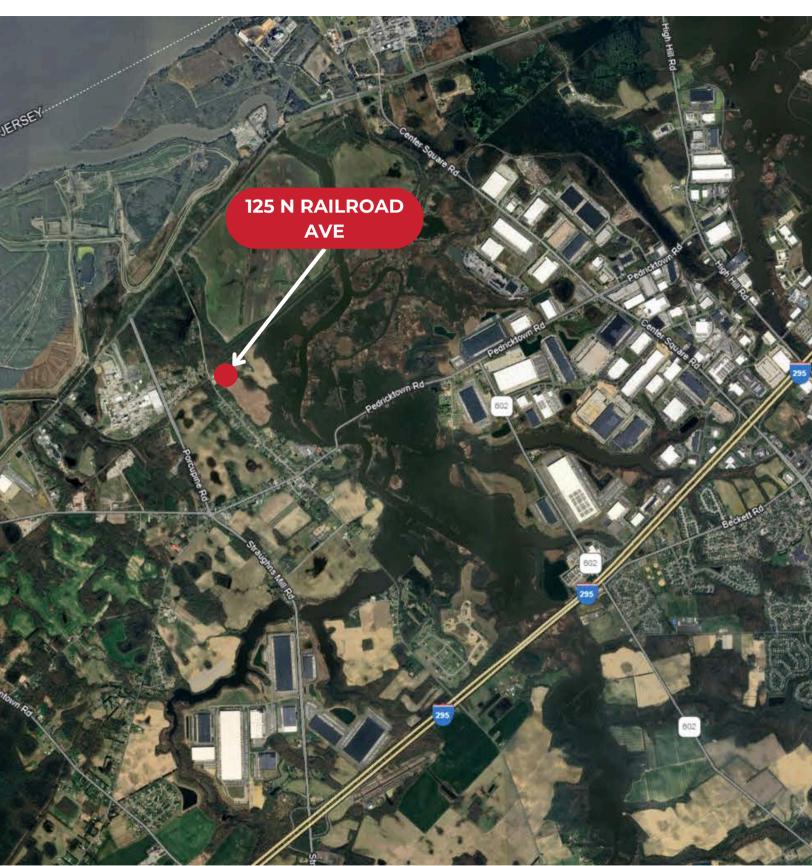

## 125 N RAILROAD AVE, PEDRICKTOWN, NJ 08067

## **Property Highlights**

- 17,000sf service facility on 2.12ac
- .5mi to Rt. 130, 2.5mi to I-295, 8.5mi to NJ-TPK
- 10 Drive-In Doors
- Rail Access