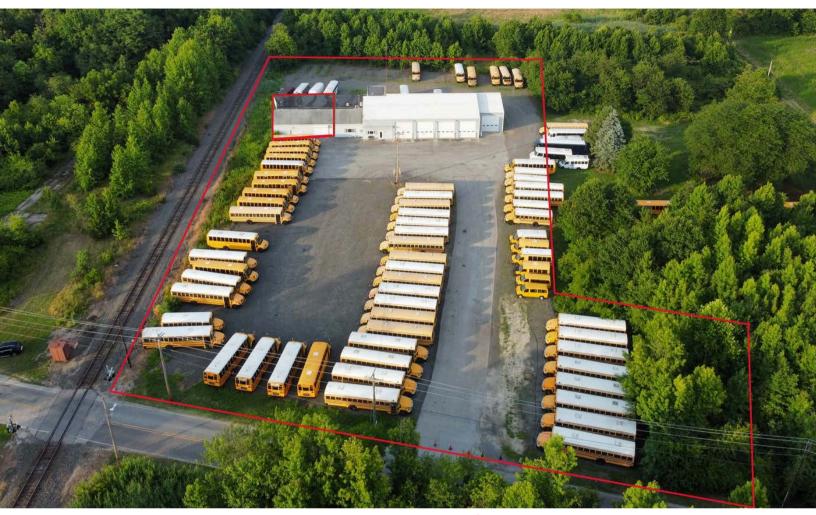

## 125 N RAILROAD AVE, PEDRICKTOWN, NJ 08067

### **Property Info**

- 15,000sf footprint 2,000sf mezzanine
- 12,500sf with 2ac IOS occupied by BussesForSale
- 4,500sf outlined shop space occupied by Carpenter m-t-m