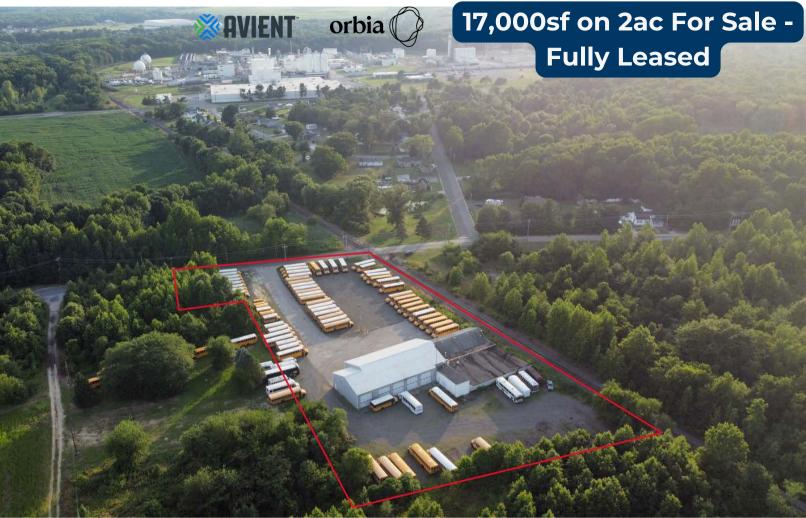

## 125 N RAILROAD AVE, PEDRICKTOWN, NJ 08067

## **Property Highlights**

- 17,000sf service facility on 2.12ac
- .5mi to Rt. 130, 2.5mi to I-295, 8.5mi to NJ-TPK
- 10 Drive-In Doors
- Rail Access