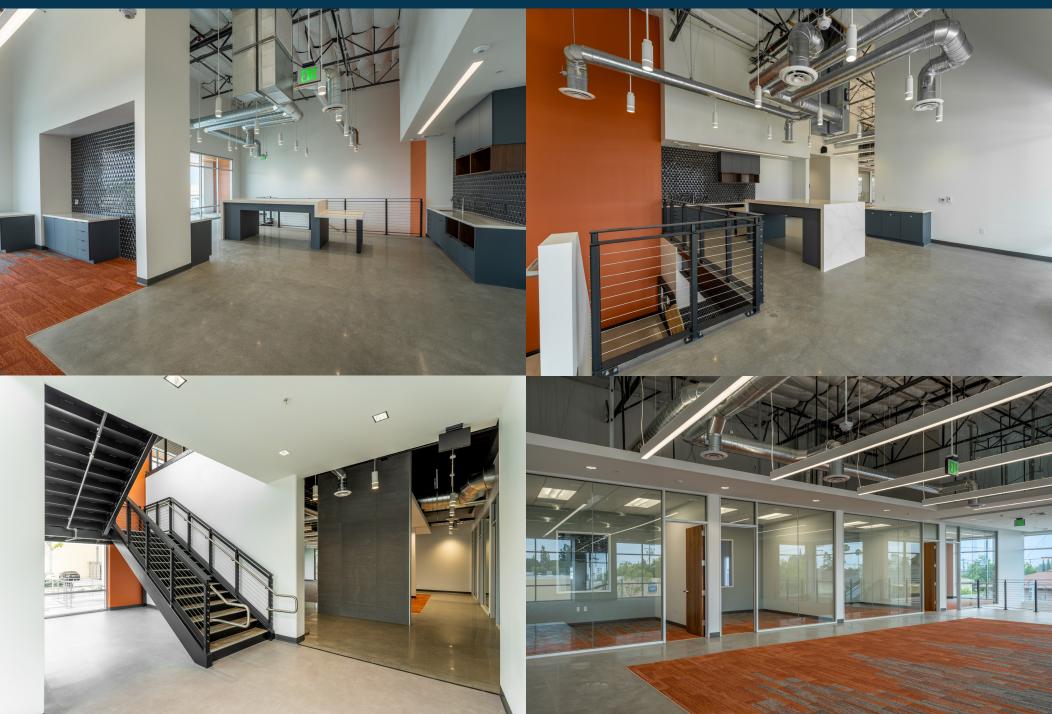

#### **Property Highlights**

- 139,449 sq. ft. distribution facility
- ± 9,290 sq. ft. of high-image corporate office
- 3,000 amps of 277/480-volt power (expandable to 4,000 amps)
- 19 dock-high positions
- 1 grade-level loading door
- Large, secured yard
- 52' x 50' column spacing
- ESFR sprinklers K25 heads

# Health & Environmental Sustainability Features

- · LEED Silver certified
- Touchless plumbing & water efficient fixtures
- Water bottle filling station
- Motion sensor LED lighting throughout
- Water efficient landscaping
- HVAC rooftop units with indoor air quality measures to include MERV 13 filters, as well as airflow measurement stations
- Economizers added to the new rooftop heat pumps

- · HVLS fans at loading dock speed bay
- · Quad electrical outlets at each dock position
- · Solar ready roof
- Clean air parking stalls
- Future EV-ready parking stalls
- Storefront system with low solar heat gain
- High-end office finishes using low-VOC materials