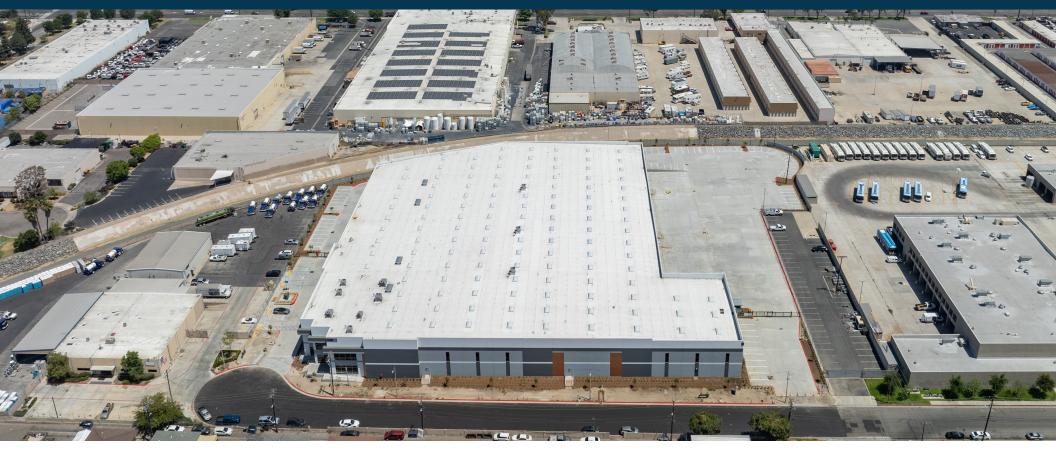

1901 E. Via Burton | Fullerton, CA











#### **Property Highlights**

- 139,449 sq. ft. distribution facility
- ± 9,290 sq. ft. of high-image corporate office
- 3,000 amps of 277/480-volt power (expandable to 4,000 amps)
- 19 dock-high positions
- 1 grade-level loading door
- Large, secured yard
- 52' x 50' column spacing
- ESFR sprinklers K25 heads

- 32' minimum warehouse clearance
- 126 parking stalls
- Centrally located in highly desirable North Orange County submarket
- Excellent access to major freeways, including Riverside (91), Santa Ana (5), Pomona (57), Newport (55) and San Gabriel (605) freeways
- LEED Silver certified
- 2" gas line stub





# Health & Environmental Sustainability Features

- · LEED Silver certified
- Touchless plumbing & water efficient fixtures
- Water bottle filling station
- Motion sensor LED lighting throughout
- Water efficient landscaping
- HVAC rooftop units with indoor air quality measures to include MERV 13 filters, as well as airflow measurement stations
- Economizers added to the new rooftop heat pumps

- · HVLS fans at loading dock speed bay
- · Quad electrical outlets at each dock position
- · Solar ready roof
- Clean air parking stalls
- Future EV-ready parking stalls
- Storefront system with low solar heat gain
- High-end office finishes using low-VOC materials

























## **Drive Times & Population Density**







## **Property Location**







### **Leasing Contacts**

###