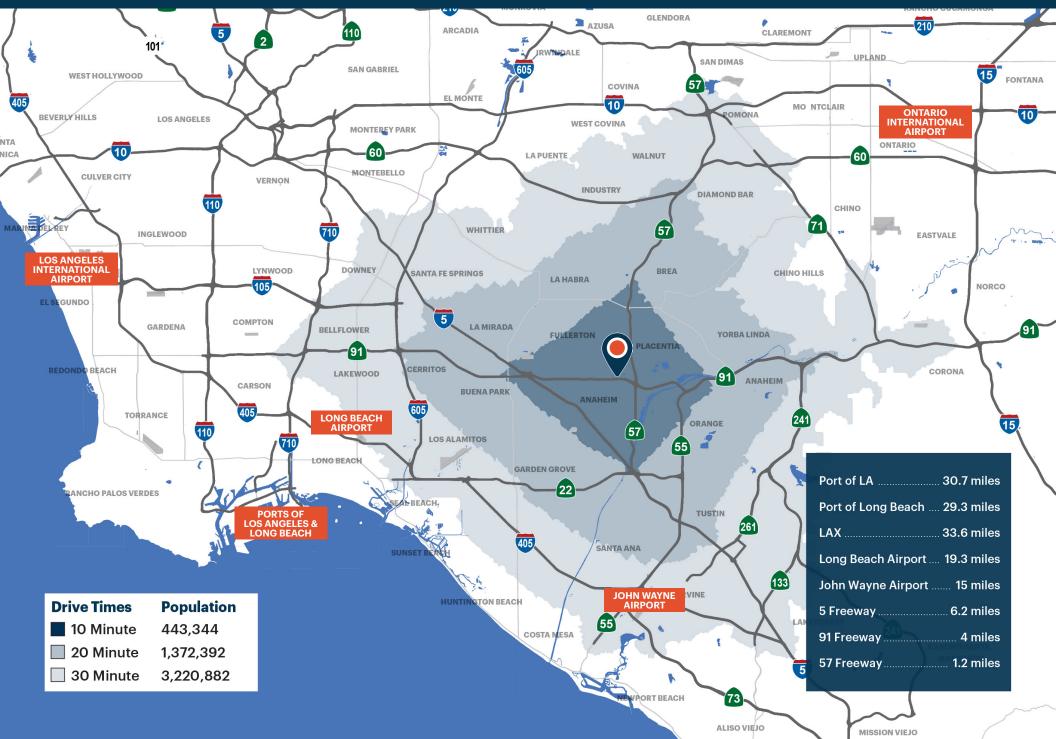

l (605) freeways
- LEED Silver certified
- 2" gas line stub





# Health & Environmental Sustainability Features

- · LEED Silver certified
- Touchless plumbing & water efficient fixtures
- Water bottle filling station
- Motion sensor LED lighting throughout
- Water efficient landscaping
- HVAC rooftop units with indoor air quality measures to include MERV 13 filters, as well as airflow measurement stations
- Economizers added to the new rooftop heat pumps

- · HVLS fans at loading dock speed bay
- · Quad electrical outlets at each dock position
- · Solar ready roof
- Clean air parking stalls
- Future EV-ready parking stalls
- Storefront system with low solar heat gain
- High-end office finishes using low-VOC materials

























## **Drive Times & Population Density**







## **Property Location**







### **Leasing Contacts**

#### **MIKE HEFNER, SIOR**

Executive Vice President 714.935.2331 MHefner@voitco.com Lic. #00857352

#### MIKE VERNICK, CCIM, SIOR

Senior Vice President 714.935.2354 MVernick@voitco.com Lic. #01420885





Licensed as Real Estate Brokers by the DRE. The information contained herein has been obtained from sources we deem reliable. While we have no reason to doubt its accuracy, we do not guarantee it.