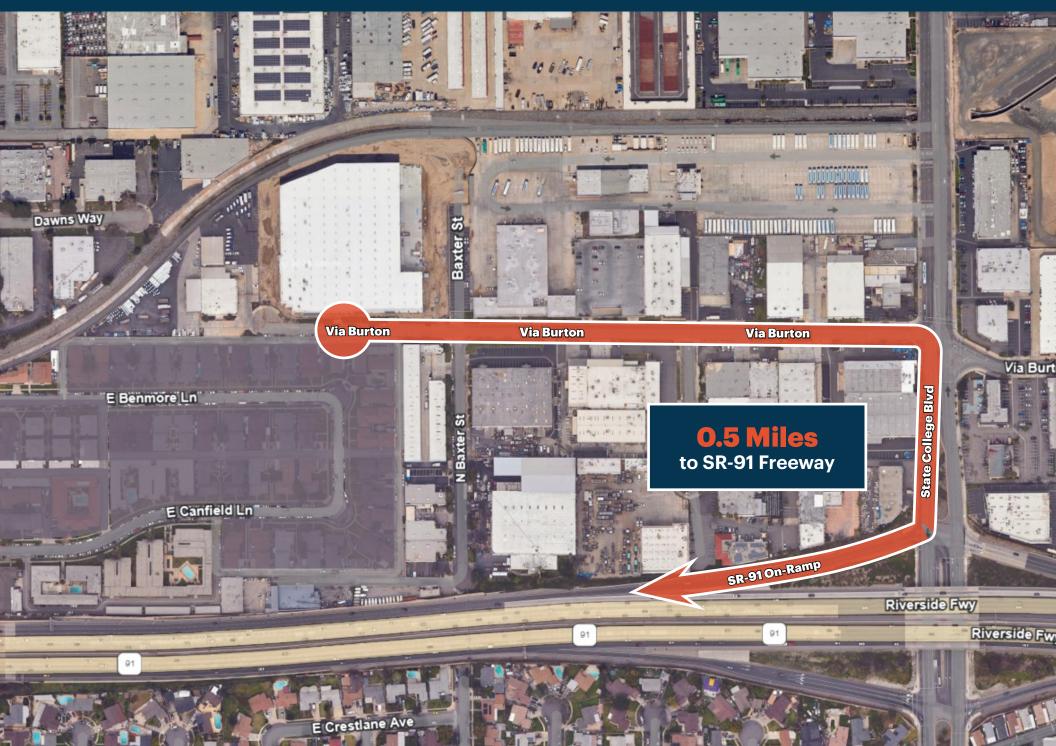

## **Property Location**

- 32' minimum warehouse clearance
- 126 parking stalls
- Centrally located in highly desirable North Orange County submarket
- Excellent access to major freeways, including Riverside (91), Santa Ana (5), Pomona (57), Newport (55) and San Gabriel (605) freeways
- LEED Silver certified
- 2" gas line stub