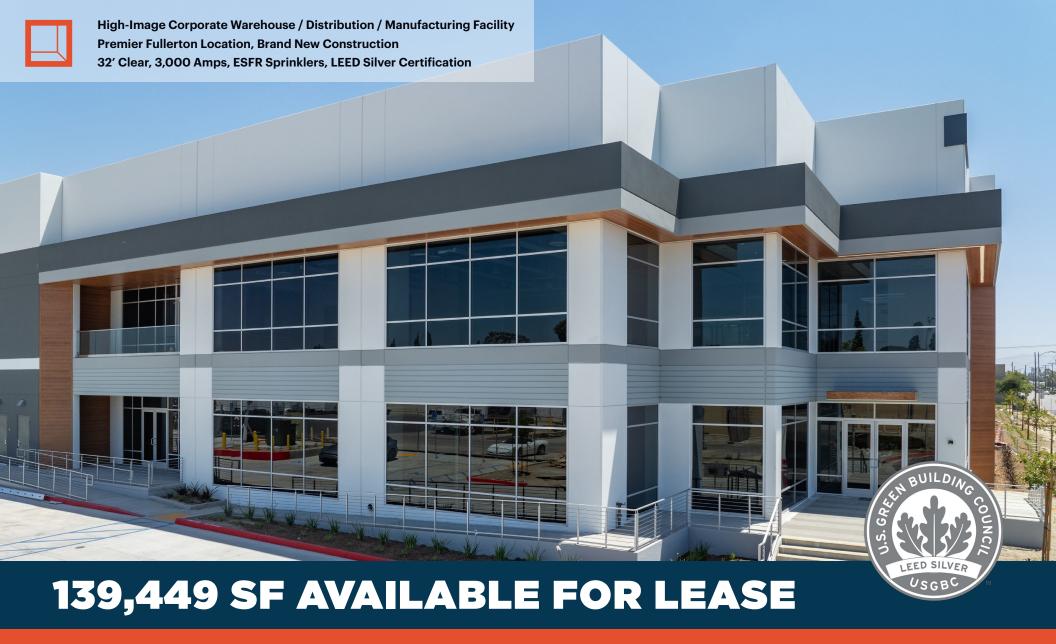

1901 E. Via Burton | Fullerton, CA

#### **Property Highlights**

- 139,449 sq. ft. distribution facility
- ± 9,290 sq. ft. of high-image corporate office
- 3,000 amps of 277/480-volt power (expandable to 4,000 amps)
- 19 dock-high positions
- 1 grade-level loading door
- Large, secured yard
- 52' x 50' column spacing
- ESFR sprinklers K25 heads

- 32' minimum warehouse clearance
- 126 parking stalls
- Centrally located in highly desirable North Orange County submarket
- Excellent access to major freeways, including Riverside (91), Santa Ana (5), Pomona (57), Newport (55) and San Gabriel (605) freeways
- LEED Silver certified
- 2" gas line stub