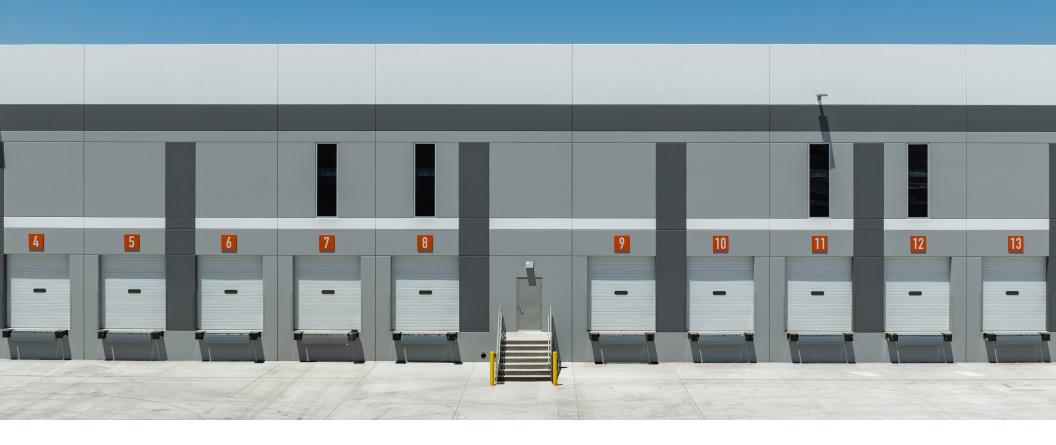

#### **Property Highlights**

- 139,449 sq. ft. distribution facility
- ± 9,290 sq. ft. of high-image corporate office
- 3,000 amps of 277/480-volt power (expandable to 4,000 amps)
- 19 dock-high positions
- 1 grade-level loading door
- Large, secured yard
- 52' x 50' column spacing
- ESFR sprinklers K25 heads