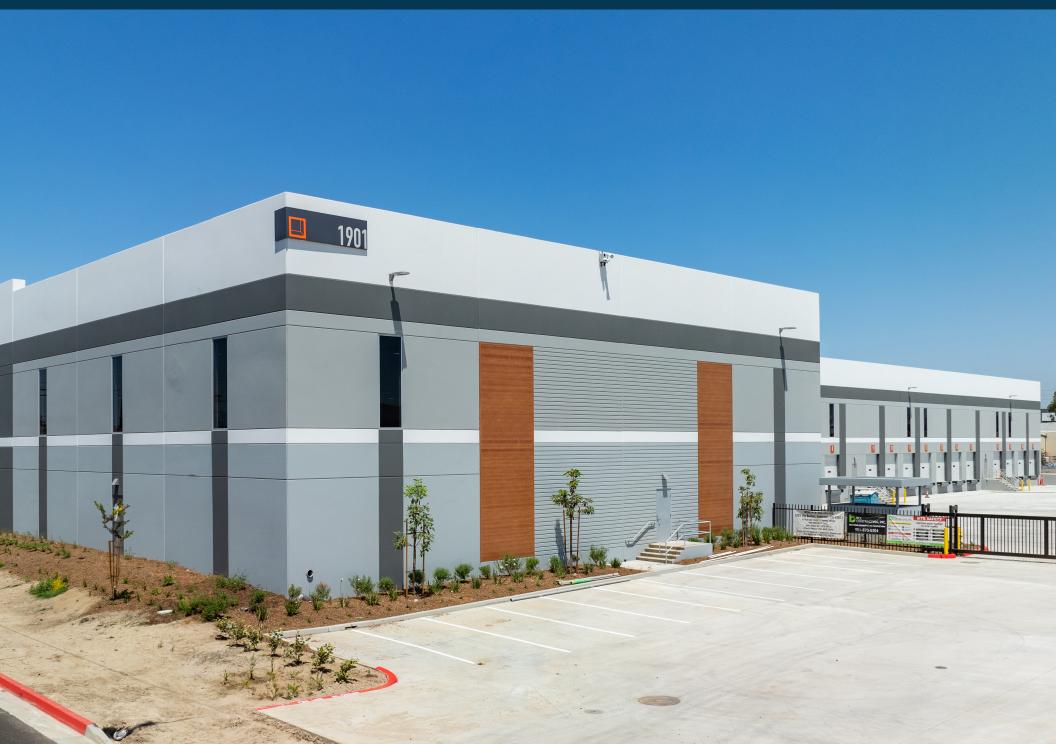

1901 E. Via Burton | Fullerton, CA

#### **Property Highlights**

- 139,449 sq. ft. distribution facility
- ± 9,290 sq. ft. of high-image corporate office
- 3,000 amps of 277/480-volt power (expandable to 4,000 amps)
- 19 dock-high positions
- 1 grade-level loading door
- Large, secured yard
- 52' x 50' column spacing
- ESFR sprinklers K25 heads