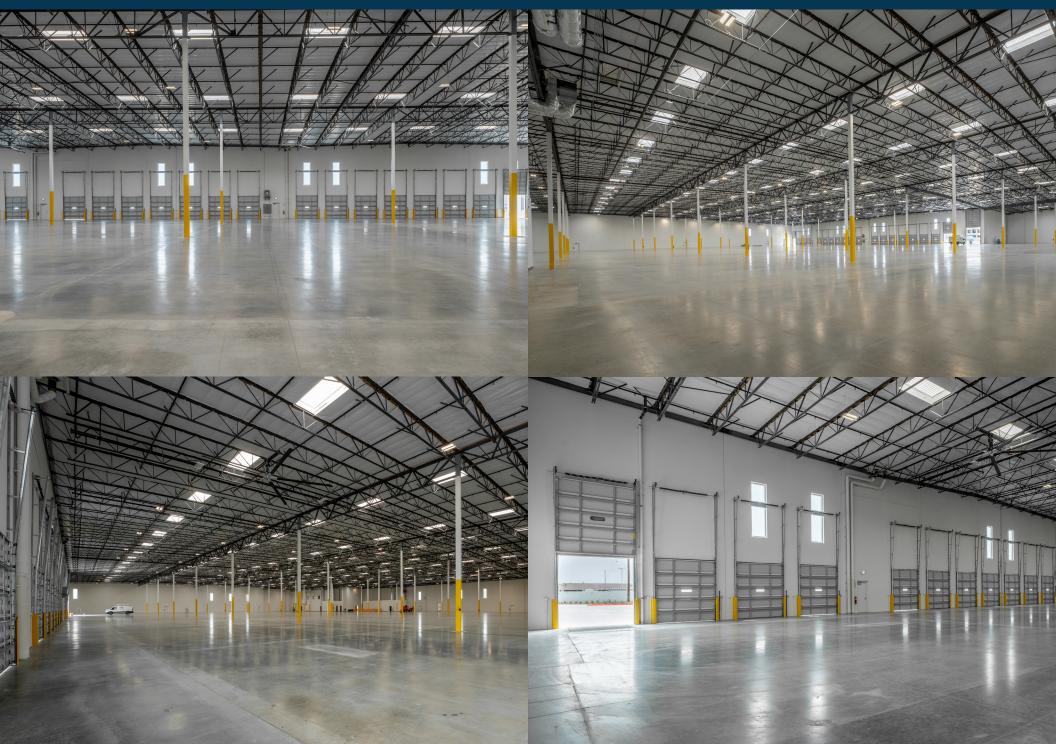

#### **Property Highlights**

- 139,449 sq. ft. distribution facility
- ± 9,290 sq. ft. of high-image corporate office
- 3,000 amps of 277/480-volt power (expandable to 4,000 amps)
- 19 dock-high positions
- 1 grade-level loading door
- Large, secured yard
- 52' x 50' column spacing
- ESFR sprinklers K25 heads

- 32' minimum warehouse clearance
- 126 parking stalls
- Centrally located in highly desirable North Orange County submarket
- Excellent access to major freeways, including Riverside (91), Santa Ana (5), Pomona (57), Newport (55) and San Gabriel (605) freeways
- LEED Silver certified
- 2" gas line stub