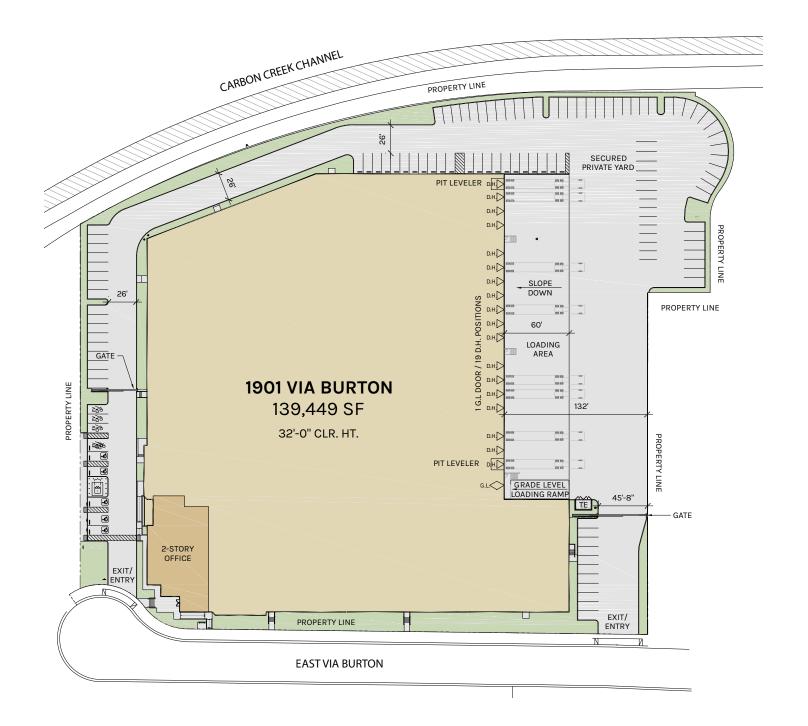

1901 E. Via Burton | Fullerton, CA

#### **Property Highlights**

- 139,449 sq. ft. distribution facility
- ± 9,290 sq. ft. of high-image corporate office
- 3,000 amps of 277/480-volt power (expandable to 4,000 amps)
- 19 dock-high positions
- 1 grade-level loading door
- Large, secured yard
- 52' x 50' column spacing
- ESFR sprinklers K25 heads

- 32' minimum warehouse clearance
- 126 parking stalls
- Centrally located in highly desirable North Orange County submarket
- Excellent access to major freeways, including Riverside (91), Santa Ana (5), Pomona (57), Newport (55) and San Gabriel (605) freeways
- LEED Silver certified
- 2" gas line stub