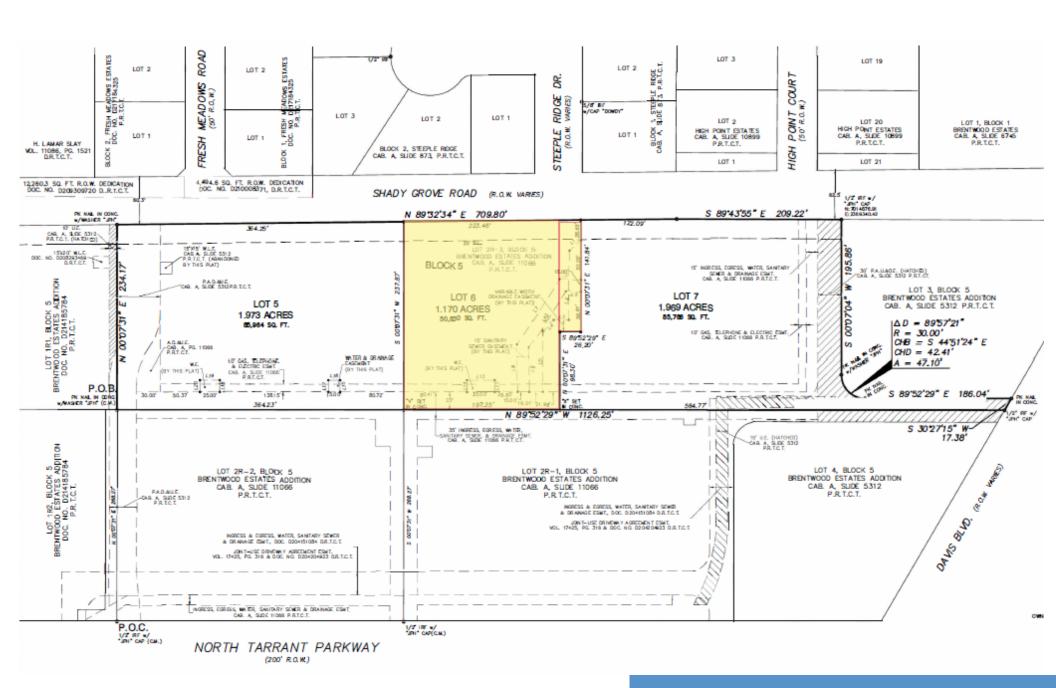

#### SHADY GROVE

For Sale:

8825 N. Tarrant Pkwy. North Richland Hills, TX

**PRELIM SITE PLAN** 

For Sale: 8825 N. Tarrant Pkwy. North Richland Hills, TX

PLAT - LOT 6