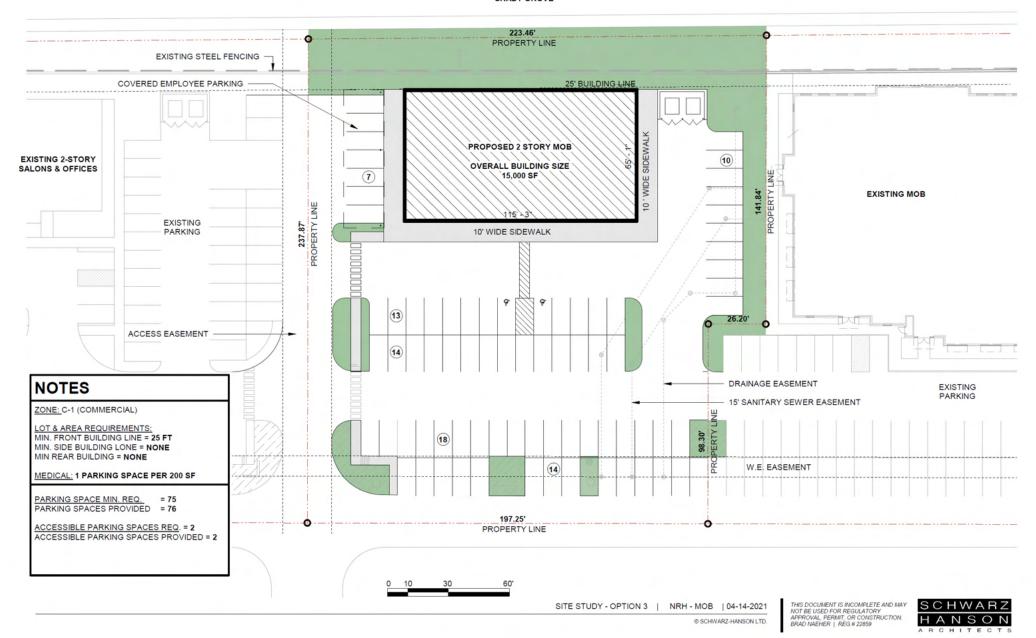

#### SHADY GROVE

For Sale:

8825 N. Tarrant Pkwy. North Richland Hills, TX

**PRELIM SITE PLAN** 

For Sale: 8825 N. Tarrant Pkwy. North Richland Hills, TX

PLAT - LOT 6