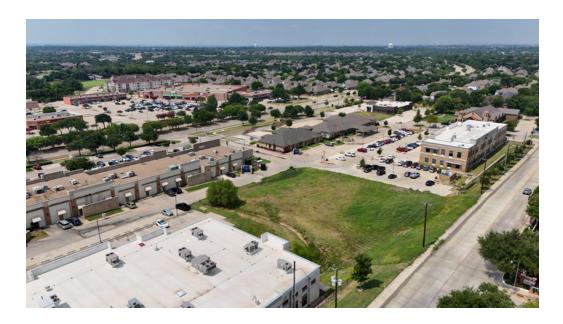

## **PHOTOS**

## **OVERVIEW**

Prime development opportunity in dense populated area adjacent to the busy intersection of North Tarrant Pkwy. and Davis Blvd.

Located near major anchors such as Walmart and Kroger with an abundance of retail strip centers, fast casual dining, and office buildings. This land site is surrounded by many rooftops in a growing market. Great opportunity for a developer or owner user to own and develop their medical office building or retail center.