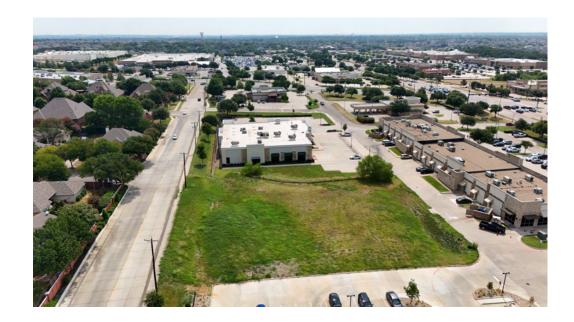

## **PHOTOS**

## **OVERVIEW**

Prime development opportunity in dense populated area adjacent to the busy intersection of North Tarrant Pkwy. and Davis Blvd.

Located near major anchors such as Walmart and Kroger with an abundance of retail strip centers, fast casual dining, and office buildings. This land site is surrounded by many rooftops in a growing market. Great opportunity for a developer or owner user to own and develop their medical office building or retail center.