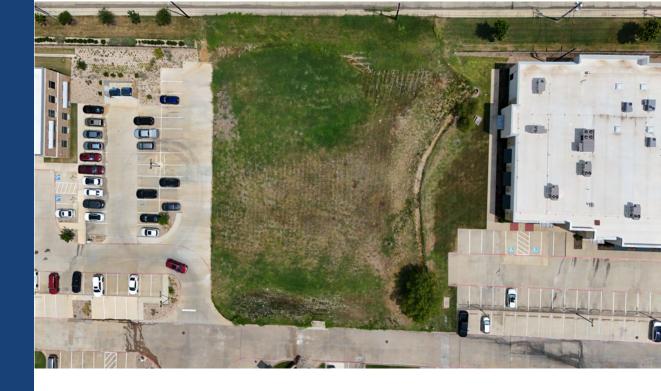

## **PHOTOS**

## **FEATURES**

- 1.17 acres or 50,830 SF
- Utilities to site
- Zoned Commercial
- Heavy daytime traffic
- Walmart, Kroger, Target, and many other major retail users nearby
- Chili's, Chick-fil-A, Smoothie King, and many other major QSR's nearby
- Office/medical office surrounding site
- Little to no trees
- Flat topography with a small drainage easement on the east side of property