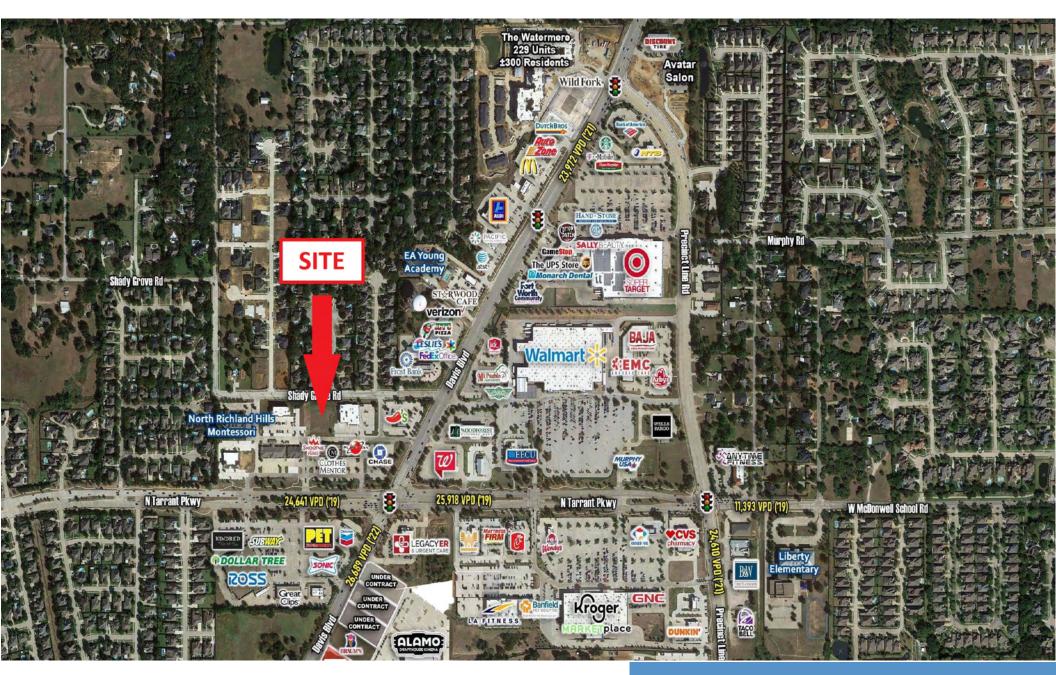

For Sale: 8825 N. Tarrant Pkwy. North Richland Hills, TX

MAP / LOCATION

## **OVERVIEW**

Prime development opportunity in dense populated area adjacent to the busy intersection of North Tarrant Pkwy. and Davis Blvd.

Located near major anchors such as Walmart and Kroger with an abundance of retail strip centers, fast casual dining, and office buildings. This land site is surrounded by many rooftops in a growing market. Great opportunity for a developer or owner user to own and develop their medical office building or retail center.

## **FEATURES**

- 1.17 acres or 50,830 SF
- Utilities to site
- Zoned Commercial
- Heavy daytime traffic
- Walmart, Kroger, Target, and many other major retail users nearby
- Chili's, Chick-fil-A, Smoothie King, and many other major QSR's nearby
- Office/medical office surrounding site
- Little to no trees
- Flat topography with a small drainage easement on the east side of property