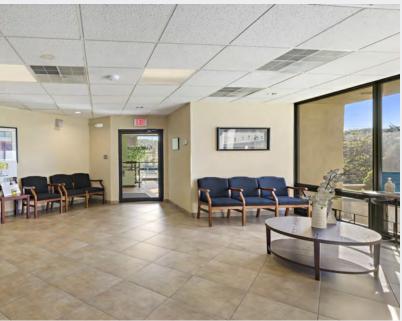

#### **Property Features**

- 10,000 SF medical building for sale
- 5,000 SF available for lease
- · Lower level: 2.500 SF
- · First floor: 2,500 SF
- · Two (2) stories
- Elevator in building

- Great location
- · Building signage available for tenants
- Close to hospitals and public transportation
- Taxes: \$6.10 PSF
- CAM: \$2.22 PSF
- · Rare opportunity for owner/user

#### **Property Description**

Two (2) 2,500 SF medical office units available

- 2,500 SF lower level
- 2,500 SF first floor