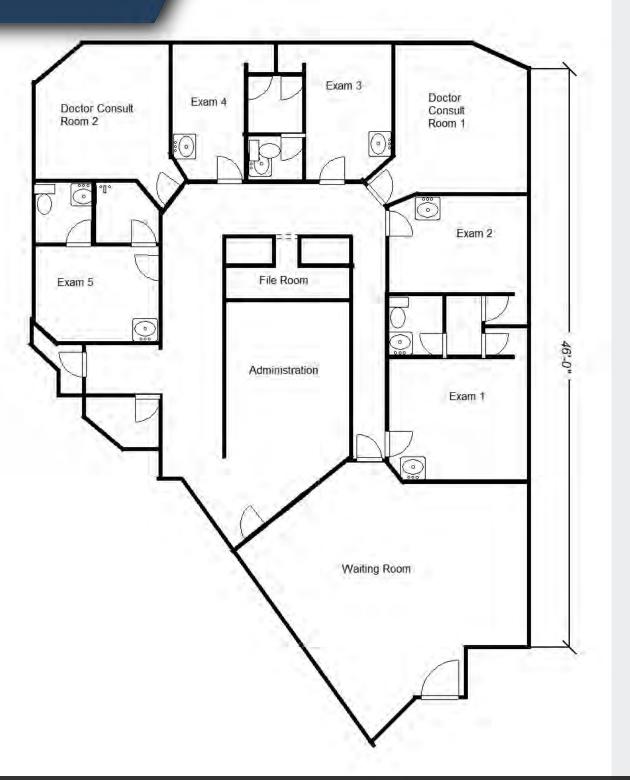

vehicle traffic with 14,868 vehicles per day on Pleasant Valley Way

Close proximity to I-280 exchange for convenient east to west access

NJ Transit bus and rail nearby

#### Airports

12.9 miles to Newark Liberty International Airport22 miles to Teterboro Airport30 miles to La Guardia Airport

#### **Surrounding Hospitals**

3.1 miles to Cooperman Barnabas Medical Center

5.3 miles to Mountainside Medical Center

5.4 miles to Silver Lake Hospital

6.3 miles to University Hospital

6.9 miles to Atlantic Health System

8 miles to RWJ Barnabas Health

9.5 miles to Clara Maass Medical Center

10 miles St. Joseph's University Medical

10 miles St. Mary's General Hospital

# 1001 Pleasant Valley Way WEST ORANGE, NJ

# FLOOR PLANS



# 1001 Pleasant Valley Way WEST ORANGE, NJ

### FLOOR PLANS

















| Population           | 1 Mile    | 3 Miles   | 5 Miles   |
|----------------------|-----------|-----------|-----------|
| Total Population     | 7,906     | 122,779   | 446,513   |
| Average Age          | 48.6      | 41.7      | 39.5      |
| Average Age (Male)   | 44.1      | 39.4      | 37.7      |
| Average Age (Female) | 49.4      | 43.2      | 41.0      |
| Households & Income  | 1 Mile    | 3 Miles   | 5 Miles   |
| Total Households     | 2,813     | 46,748    | 178,030   |
| # of Persons per HH  | 2.8       | 2.6       | 2.5       |
| Average HH Income    | \$159,638 | \$134,366 | \$114,035 |
| Average House Value  | \$437,832 | \$414,438 | \$372,980 |