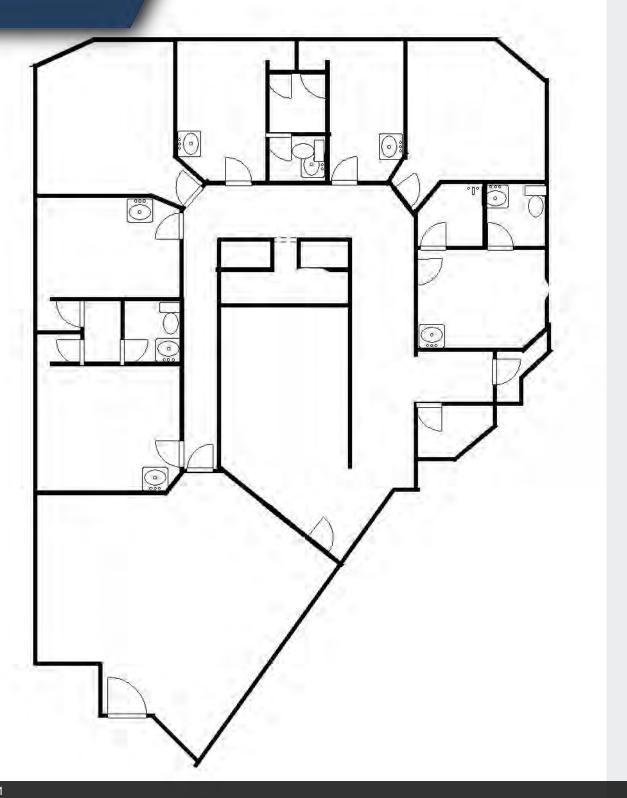

#### **Location Description**

Highly visible building

Heavy vehicle traffic with 14,868 vehicles per day on Pleasant Valley Way

Close proximity to I-280 exchange for convenient east to west access

NJ Transit bus and rail nearby

#### Airports

12.9 miles to Newark Liberty International Airport22 miles to Teterboro Airport30 miles to La Guardia Airport

#### **Surrounding Hospitals**

3.1 miles to Cooperman Barnabas Medical Center

5.3 miles to Mountainside Medical Center

5.4 miles to Silver Lake Hospital

6.3 miles to University Hospital

6.9 miles to Atlantic Health System

8 miles to RWJ Barnabas Health

9.5 miles to Clara Maass Medical Center

10 miles St. Joseph's University Medical

10 miles St. Mary's General Hospital

# 1001 Pleasant Valley Way WEST ORANGE, NJ

# FLOOR PLANS



# 1001 Pleasant Valley Way WEST ORANGE, NJ

### FLOOR PLANS

















| Population           | 1 Mile    | 3 Miles   | 5 Miles   |
|----------------------|-----------|-----------|-----------|
| Total Population     | 7,906     | 122,779   | 446,513   |
| Average Age          | 48.6      | 41.7      | 39.5      |
| Average Age (Male)   | 44.1      | 39.4      | 37.7      |
| Average Age (Female) | 49.4      | 43.2      | 41.0      |
| Households & Income  | 1 Mile    | 3 Miles   | 5 Miles   |
| Total Households     | 2,813     | 46,748    | 178,030   |
| # of Persons per HH  | 2.8       | 2.6       | 2.5       |
| Average HH Income    | \$159,638 | \$134,366 | \$114,035 |
| Average House Value  | \$437,832 | \$414,438 | \$372,980 |