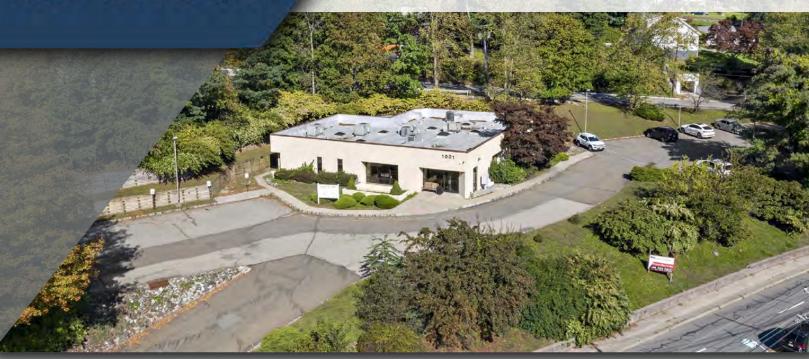

#### **Property Features**

- 10,000 SF medical building for sale
- 5,000 SF available for lease
- · Lower level: 2.500 SF
- · First floor: 2,500 SF
- · Two (2) stories
- Elevator in building

- Great location
- · Building signage available for tenants
- Close to hospitals and public transportation
- Taxes: \$6.10 PSF
- CAM: \$2.22 PSF
- · Rare opportunity for owner/user

#### **Location Description**

Highly visible building

Heavy vehicle traffic with 14,868 vehicles per day on Pleasant Valley Way

Close proximity to I-280 exchange for convenient east to west access

NJ Transit bus and rail nearby