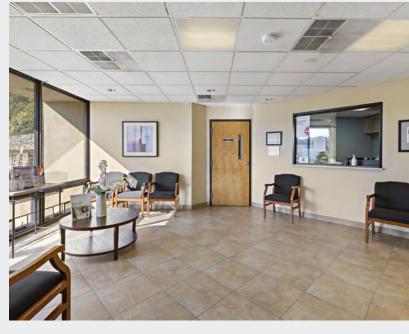

#### **Property Features**

- 10,000 SF medical building for sale
- 5,000 SF available for lease
- · Lower level: 2.500 SF
- · First floor: 2,500 SF
- · Two (2) stories
- Elevator in building

- Great location
- · Building signage available for tenants
- Close to hospitals and public transportation
- Taxes: \$6.10 PSF
- CAM: \$2.22 PSF
- · Rare opportunity for owner/user

#### **Property Description**

Two (2) 2,500 SF medical office units available

- 2,500 SF lower level
- 2,500 SF first floor