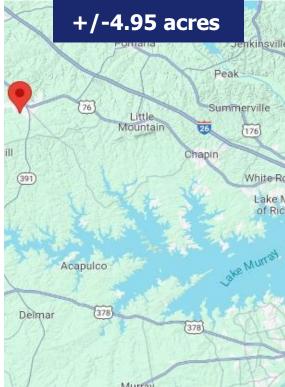

## 4.95+/- Acres Commercial Land for Sale

222 Church St. Prosperity, SC

**Corner Lot with just under 5 acres. Public Sewer & Water** 

\$110,000 \$150,000

## **Property Features:**

- Flat Topography. Public Sewer & Water
- · Zoned GC-General Commercial
- CPD 4,432. 5 mile population 5,712
- 5.9 miles to I-26. 6 miles to metro Newberry
- 9 miles to Lake Murray