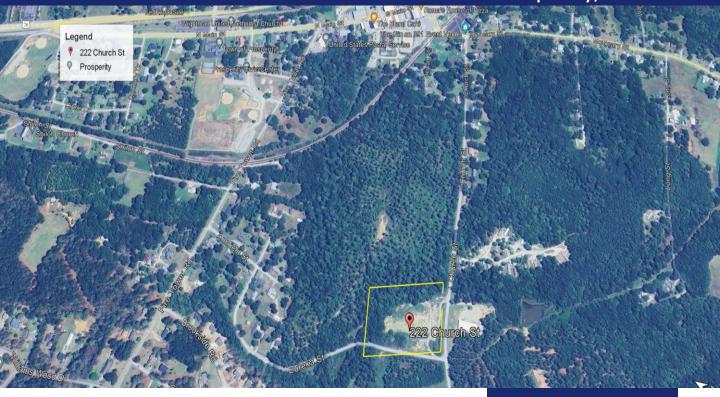

## 4.95+/- Acres Commercial Land for Sale

222 Church St. Prosperity, SC

**Corner Lot with just under 5 acres. Public Sewer & Water** 

\$110,000 \$150,000

## **Property Features:**

- Flat Topography. Public Sewer & Water
- · Zoned GC-General Commercial
- CPD 4,432. 5 mile population 5,712
- 5.9 miles to I-26. 6 miles to metro Newberry
- 9 miles to Lake Murray