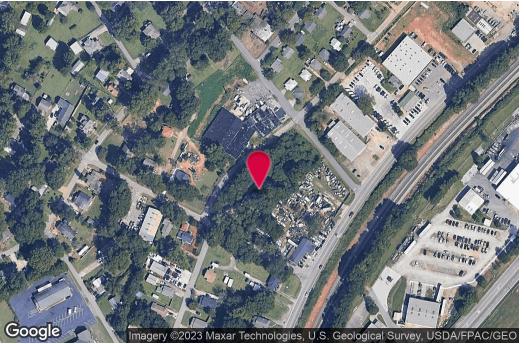

## **PROPERTY HIGHLIGHTS**

- Zoned Industrial (I-I) in Hall County
- Outside of City Limits
- Power & Water to Site
- Ideal for Outside Storage
- Minutes to Downtown Gainesville
- 2.7+/- Miles to Exit 20 I-85
- Owner Financing Available