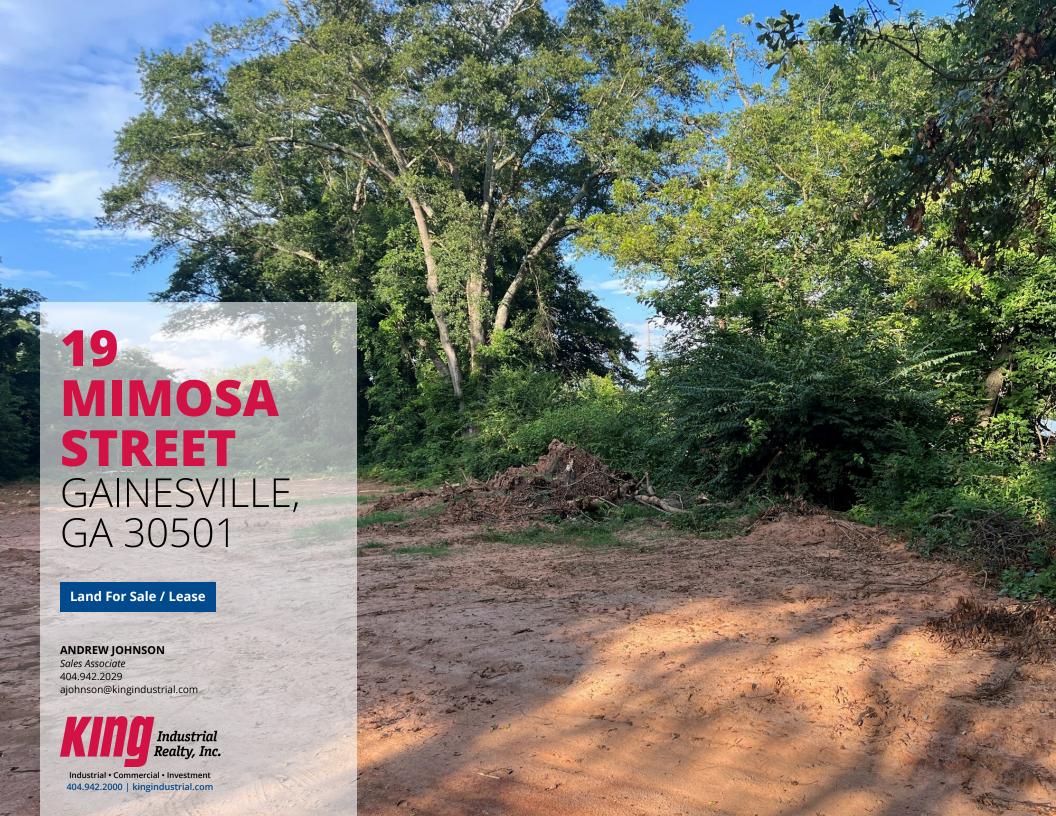

## **PROPERTY HIGHLIGHTS**

- Zoned Industrial (I-I) in Hall County
- Outside of City Limits
- Power & Water to Site
- Ideal for Outside Storage
- Minutes to Downtown Gainesville
- 2.7+/- Miles to Exit 20 I-85
- Owner Financing Available

## **OFFERING SUMMARY**

Available SF: 0.86 Acres

Zoning: I-I