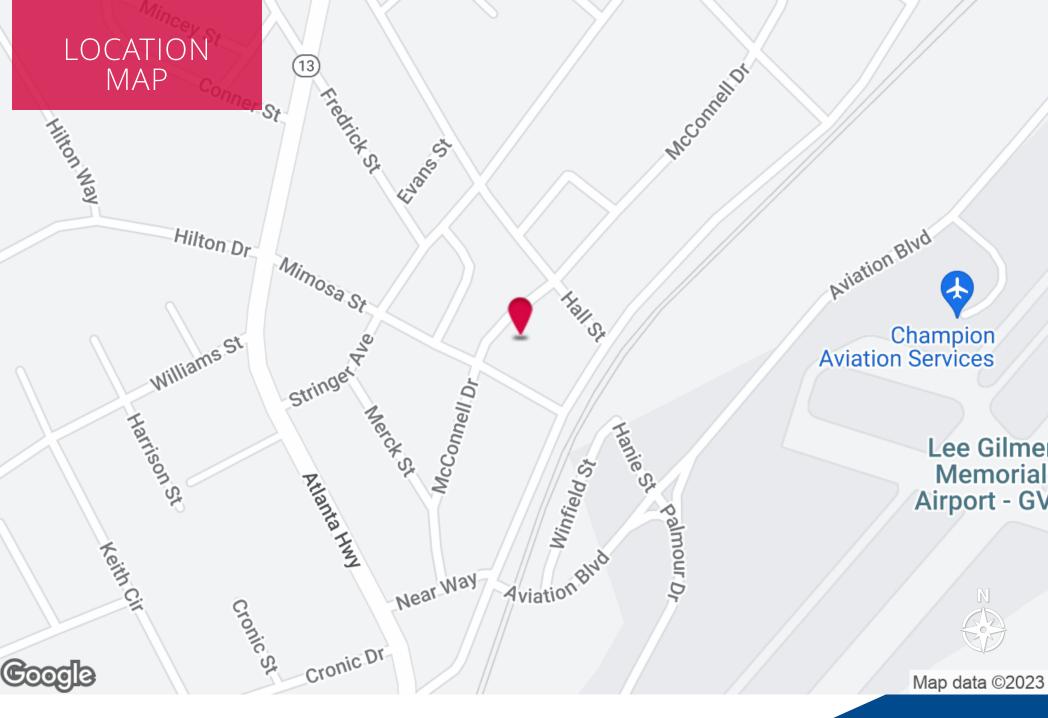

## **PROPERTY HIGHLIGHTS**

- Zoned Industrial (I-I) in Hall County
- Outside of City Limits
- Power & Water to Site
- Ideal for Outside Storage
- Minutes to Downtown Gainesville
- 2.7+/- Miles to Exit 20 I-85
- Owner Financing Available

## **OFFERING SUMMARY**

Available SF: 0.86 Acres

Zoning: I-I