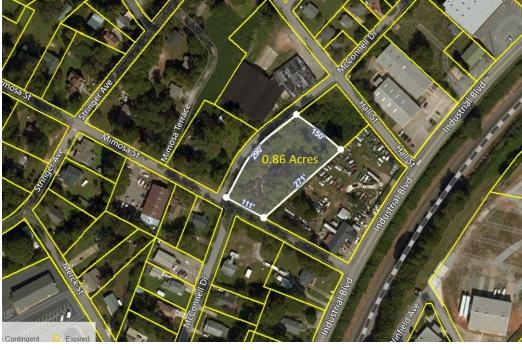

## **PROPERTY HIGHLIGHTS**

- Zoned Industrial (I-I) in Hall County
- Outside of City Limits
- Power & Water to Site
- Ideal for Outside Storage
- Minutes to Downtown Gainesville
- 2.7+/- Miles to Exit 20 I-85
- Owner Financing Available

## **OFFERING SUMMARY**

Available SF: 0.86 Acres

Zoning: I-I