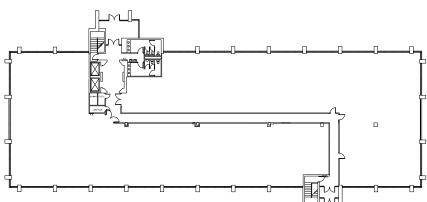

## Towne Centre

OFFICE PARK

10810-10830 EAST 45TH STREET | TULSA, OK



**CBRE** 

### Prime Tulsa Location

Towne Centre Office Park is a Class 'B' three building office complex offering a vast area of 180,845 square feet available for lease. Strategically located near Highway 169 and the Broken Arrow Expressway, it ensures easy accessibility. The Office Park is a 15-minute drive from Tulsa International Airport and the Central Business District. The advantageous location is surrounded by a variety of dining and retail options, offering convenience for businesses and employees alike.





The building features a 24-hour limited key card access system and lobby access surveillance system.





### **FLOOR PLATE OUTLINES**



TOWNE CENTER A



TOWNE CENTER B





TOWNE CENTER C





# TOWNE CENTRE

#### **CARRIE CLAIBORNE**

Senior Associate

T +1 918 906 0224

carrie.claiborne@cbre.com

### LESLIE KIRKPATRICK CORNELL, MBA

Senior Associate

T +1 918 557 2231

leslie.kirkpatrick@cbre.com



© 2025 CBRE, Inc. All rights reserved. This information has been obtained from sources believed reliable, but has not been verified for accuracy or completeness. You should conduct a careful, independent investigation of the property and verify all information. Any reliance on this information is solely at your own risk.

**CBRE** 

CBRE and the CBRE logo are service marks of CBRE, Inc. All other marks displayed on this document are the property of their respective owners. Photos herein are the property of their respective owners. Use of th