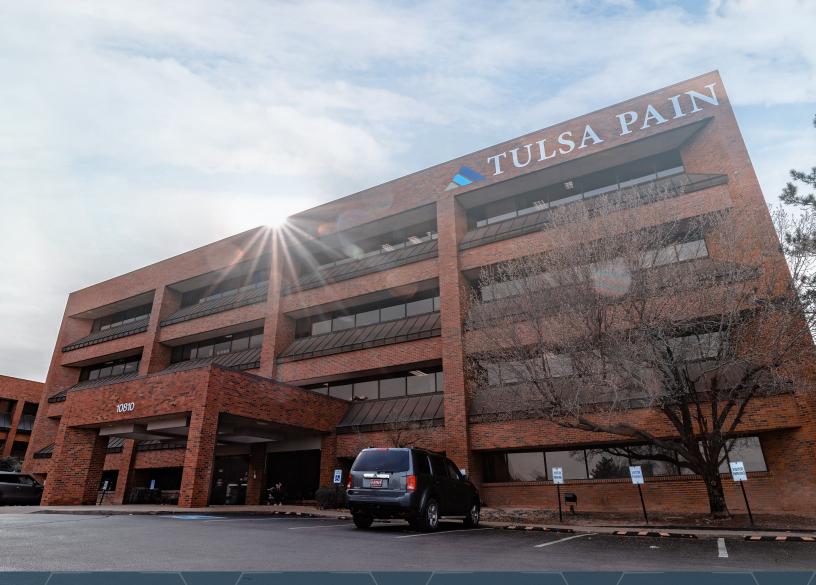

### Prime Tulsa Location

Towne Centre Office Park is a Class 'B' three building office complex offering a vast area of 180,845 square feet available for lease. Strategically located near Highway 169 and the Broken Arrow Expressway, it ensures easy accessibility. The Office Park is a 15-minute drive from Tulsa International Airport and the Central Business District. The advantageous location is surrounded by a variety of dining and retail options, offering convenience for businesses and employees alike.