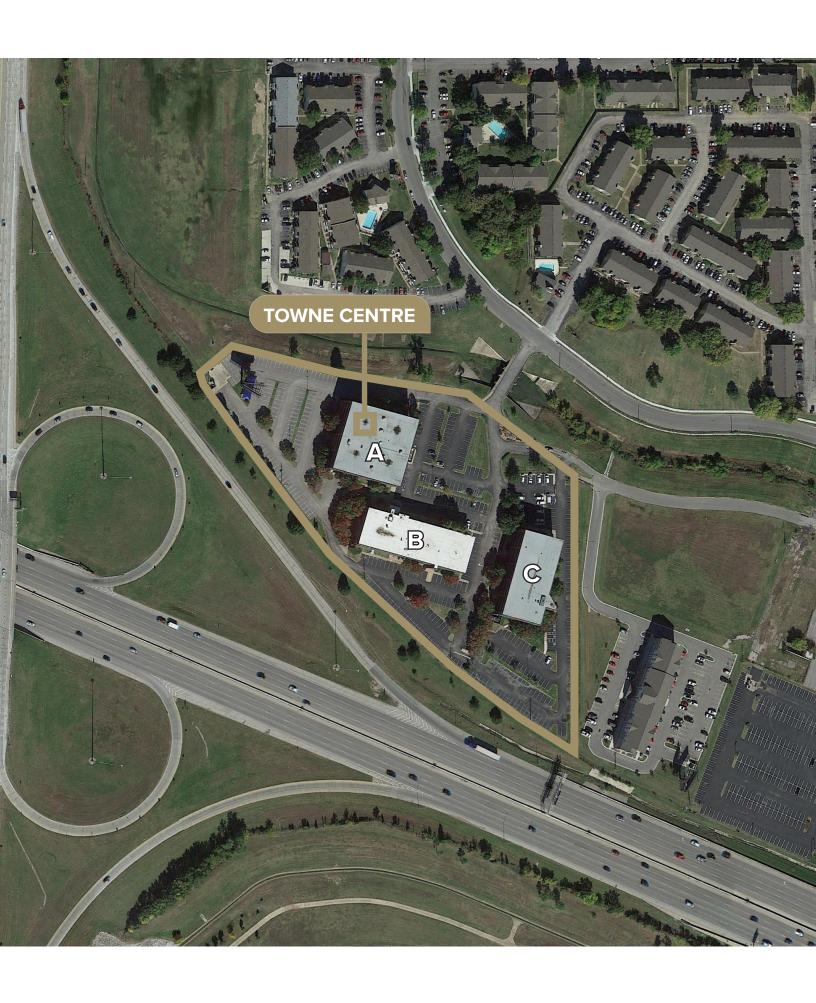

## Towne Centre

OFFICE PARK

10810-10830 EAST 45TH STREET | TULSA, OK

**CBRE** 

### Prime Tulsa Location

Towne Centre Office Park is a Class 'B' three building office complex offering a vast area of 180,845 square feet available for lease. Strategically located near Highway 169 and the Broken Arrow Expressway, it ensures easy accessibility. The Office Park is a 15-minute drive from Tulsa International Airport and the Central Business District. The advantageous location is surrounded by a variety of dining and retail options, offering convenience for businesses and employees alike.