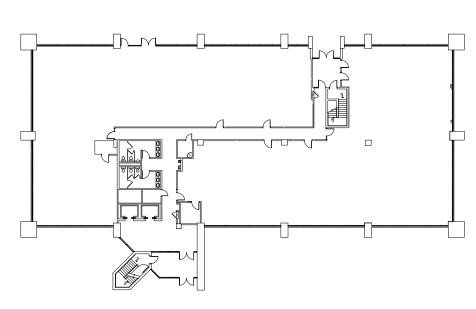

## Towne Centre

OFFICE PARK

10810-10830 EAST 45TH STREET | TULSA, OK



**CBRE** 

### Prime Tulsa Location

Towne Centre Office Park is a Class 'B' three building office complex offering a vast area of 180,845 square feet available for lease. Strategically located near Highway 169 and the Broken Arrow Expressway, it ensures easy accessibility. The Office Park is a 15-minute drive from Tulsa International Airport and the Central Business District. The advantageous location is surrounded by a variety of dining and retail options, offering convenience for businesses and employees alike.





The building features a 24-hour limited key card access system and lobby access surveillance system.





### **FLOOR PLATE OUTLINES**



TOWNE CENTER A



TOWNE CENTER B





TOWNE CENTER C





# TOWNE CENTRE

#### **CARRIE CLAIBORNE**

Senior Associate

T +1 918 906 0224

carrie.claiborne@cbre.com

### LESLIE KIRKPATRICK CORNELL, MBA

Senior Associate

T +1 918 557 2231

leslie.kirkpatrick@cbre.com



© 2025 CBRE, Inc. All rights reserved. This information has been obtained from sources believed reliable, but has not been verified for accuracy or completeness. You should conduct a careful, independent investigation of the property and verify all information. Any reliance on this information is solely at your own risk.

**CBRE** 

CBRE and the CBRE logo are service marks of CBRE, Inc. All other marks displayed on this document are the property of their respective owners. Photos herein are the property of their respective owners. Use of these images without t