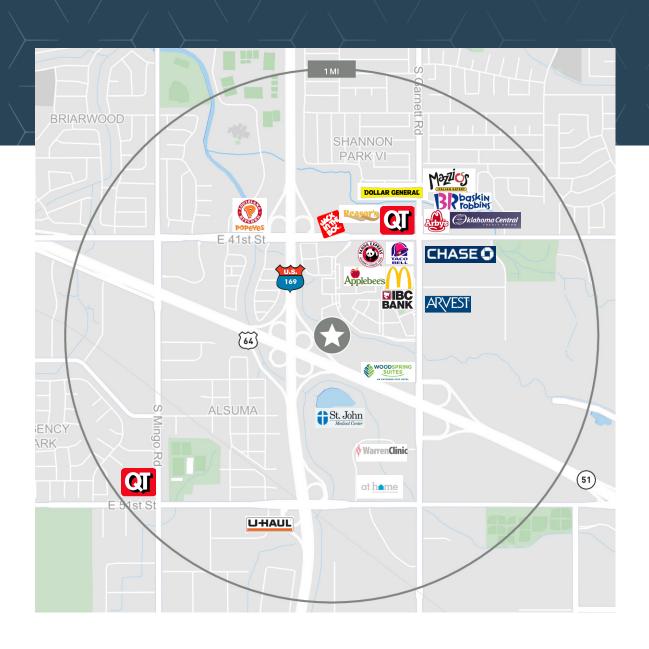

### Prime Tulsa Location

Towne Centre Office Park is a Class 'B' three building office complex offering a vast area of 180,845 square feet available for lease. Strategically located near Highway 169 and the Broken Arrow Expressway, it ensures easy accessibility. The Office Park is a 15-minute drive from Tulsa International Airport and the Central Business District. The advantageous location is surrounded by a variety of dining and retail options, offering convenience for businesses and employees alike.