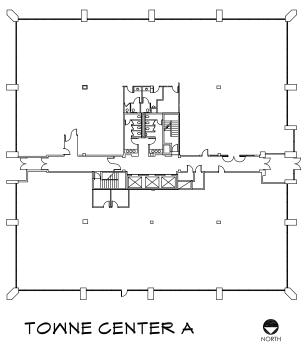

## Towne Centre

OFFICE PARK

10810-10830 EAST 45TH STREET | TULSA, OK



**CBRE** 

### Prime Tulsa Location

Towne Centre Office Park is a Class 'B' three building office complex offering a vast area of 180,845 square feet available for lease. Strategically located near Highway 169 and the Broken Arrow Expressway, it ensures easy accessibility. The Office Park is a 15-minute drive from Tulsa International Airport and the Central Business District. The advantageous location is surrounded by a variety of dining and retail options, offering convenience for businesses and employees alike.





The building features a 24-hour limited key card access system and lobby access surveillance system.





### **FLOOR PLATE OUTLINES**



TOWNE CENTER A



TOWNE CENTER B





TOWNE CENTER C





# TOWNE CENTRE

#### **CARRIE CLAIBORNE**

Senior Associate

T +1 918 906 0224

carrie.claiborne@cbre.com

### LESLIE KIRKPATRICK CORNELL, MBA

Senior Associate

T +1 918 557 2231

leslie.kirkpatrick@cbre.com



© 2025 CBRE, Inc. All rights reserved. This information has been obtained from sources believed reliable, but has not been verified for accuracy or completeness. You should conduct a careful, independent investigation of the property and verify all information. Any reliance on this information is solely at your own risk.

**CBRE** 

CBRE and the CBRE logo are service marks of CBRE, Inc. All other marks displayed on this document are the property of their respective owners. Photos herein are the property of their respective