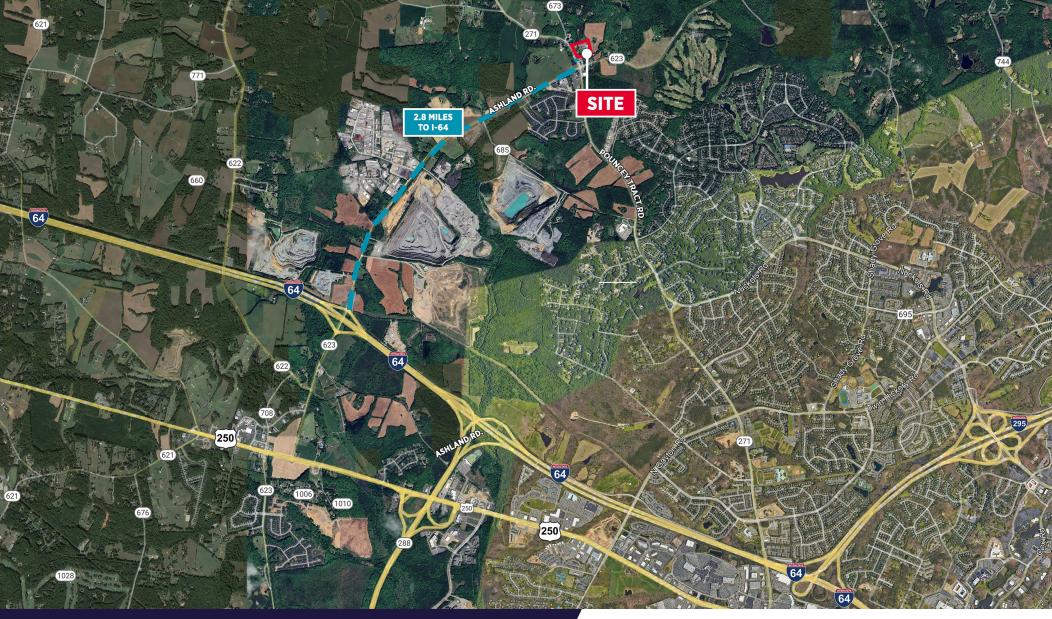

APPROX. 1/2 ACRE GRAVEL YARD

1,360 SF OFFICE AVAILABLE

Gravel Yard & Flex Office

## PROPERTY **HIGHLIGHTS**

SIZE

Approx. 1/2 AC Gravel Yard 1,360 SF Office

**ZONING** 

B-3

**MONTHLY RENTAL** 

\$3,000 Yard + Office \$1,500 Office Only

CHRISSY CHAPPELL Associate 804 344 7197 chrissy.chappell@thalhimer.com