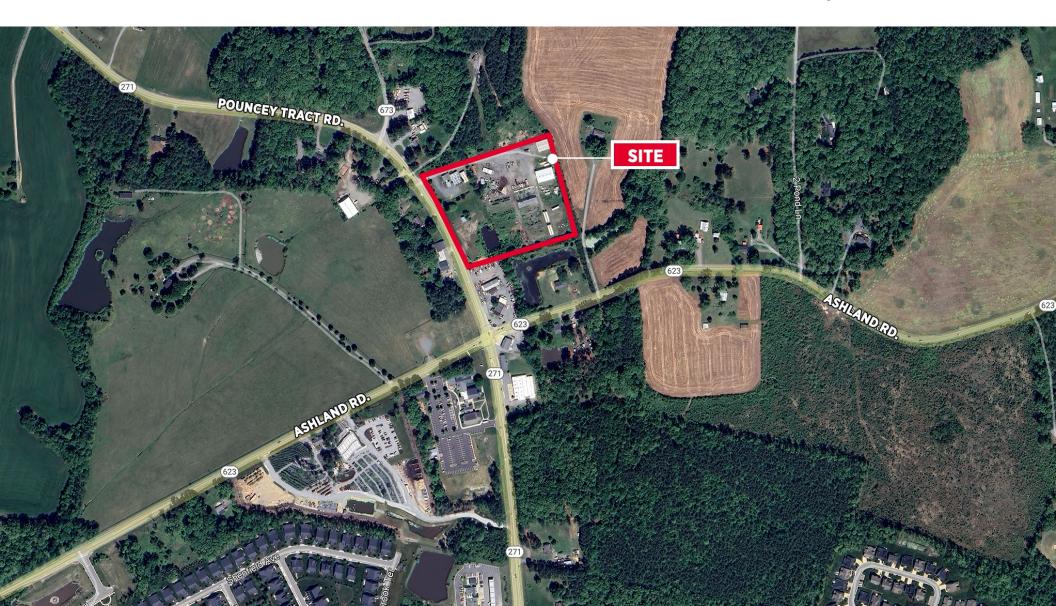

APPROX. 1/2 ACRE GRAVEL YARD

1,360 SF OFFICE AVAILABLE

Gravel Yard & Flex Office

## PROPERTY **HIGHLIGHTS**

SIZE

Approx. 1/2 AC Gravel Yard 1,360 SF Office

**ZONING** 

B-3

**MONTHLY RENTAL** 

\$3,000 Yard + Office \$1,500 Office Only

CHRISSY CHAPPELL Associate 804 344 7197 chrissy.chappell@thalhimer.com