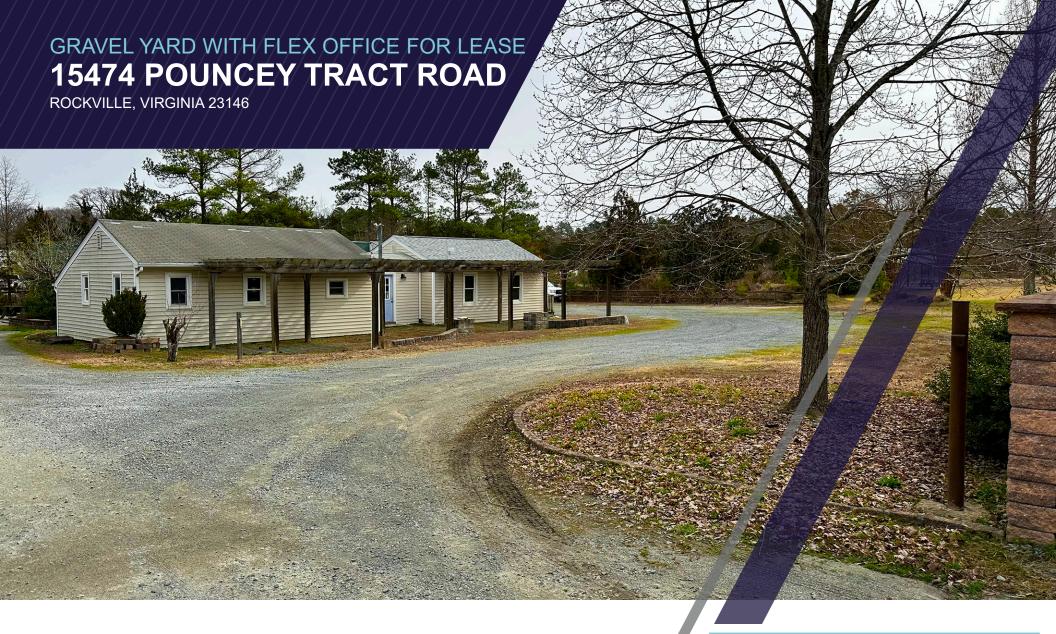

APPROX. 1/2 ACRE GRAVEL YARD

1,360 SF OFFICE AVAILABLE

Gravel Yard & Flex Office

## PROPERTY **HIGHLIGHTS**

SIZE

Approx. 1/2 AC Gravel Yard 1,360 SF Office

**ZONING** 

B-3

**MONTHLY RENTAL** 

\$3,000 Yard + Office \$1,500 Office Only

CHRISSY CHAPPELL Associate 804 344 7197 chrissy.chappell@thalhimer.com