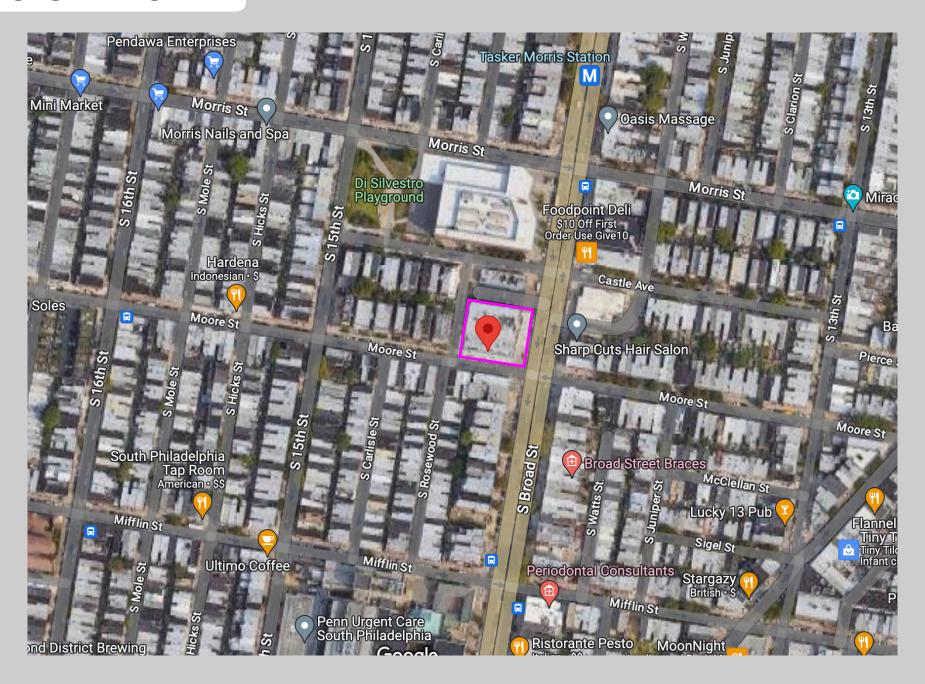

### LOCATION

#### MILEAGE TO MAJOR LOCATIONS

- 400ft to Tasker-Morris Station for the Broad Street Line
- 1.8 miles to City Hall Station for the Market Frankford Line
- 2 miles to 8th Street Station for the NJ PATCO Line
- 2.1 miles to Citizens Bank Park and Lincoln Financial Field
- 2.2 miles to Jefferson Hospital
- 14.4 miles to Philadelphia International Airport

#### **HIGHLIGHTS**

- · Located right along the Broad Street Line
- Local businesses include Broad Street Braces and Philadelphia Eye
  Associates located just steps away from the building