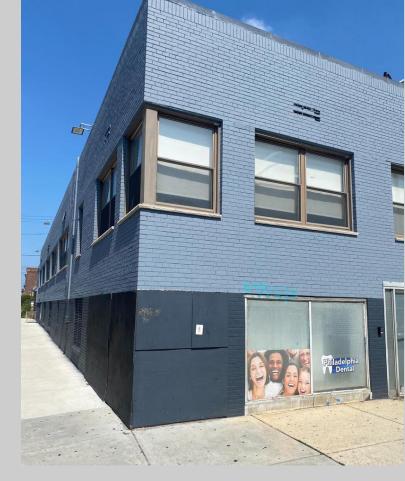

#### **OVERVIEW**

BlackLabel KW is now offering a prime commercial space with group medical zoning for lease at Broad and 17th in South Philly. Owner will build out the space for tenant's use, minimum 5 year lease. This first floor space offers exceptional visibility and is located on a high traffic corner with 30ft frontage and approximately 3500sqft of space. The second floor is currently occupied by a thriving general dental practice, with opportunity for a heavy flow of referrals to a specialty dental practice on the first floor. The office features separate entrances, ensuring privacy and convenience for both patients and staff. Separate utilities, except for water, allowing for independent control and management. With 9-foot ceilings, the office exudes a sense of openness and creates a welcoming atmosphere for visitors. The space is equipped with central air conditioning, ensuring optimal comfort for patients throughout their visits. Property has been approved for group medical use, making it an ideal setting for medical practices seeking a professional quality new construction environment.