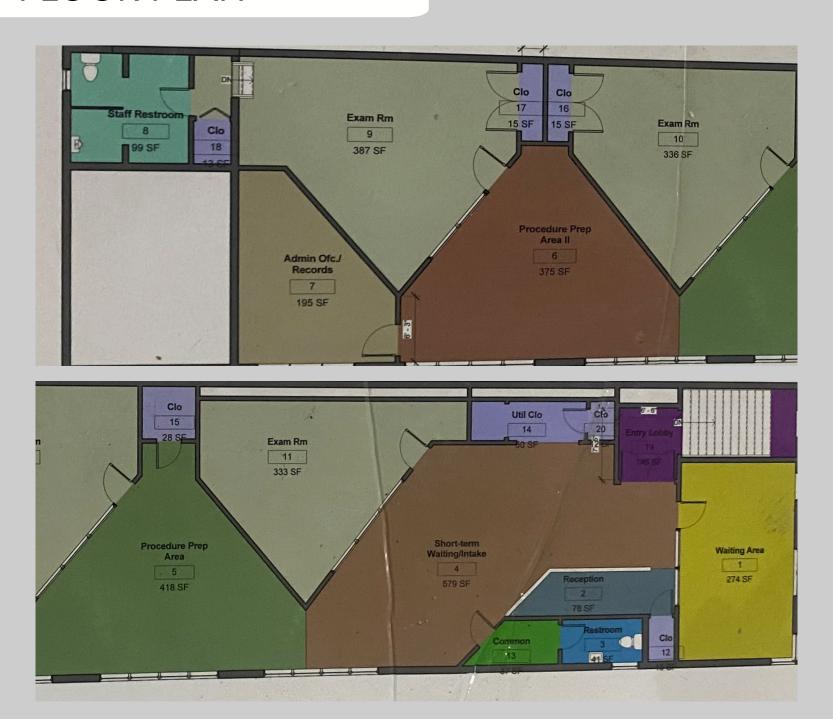

mosphere for visitors. The space is equipped with central air conditioning, ensuring optimal comfort for patients throughout their visits. Property has been approved for group medical use, making it an ideal setting for medical practices seeking a professional quality new construction environment.



Asking Price: \$7,500/month

#### **KEY HIGHLIGHTS**

- Rent includes additional storage space, full maintenance, and texes
- 5 year least 6% total rent for commission split with buyers agent if there is one
- 3500 sqft owner will custom outfit space for tenant
- Prime candidate would be specialty dental practice Lots of potential referral business!
- Philadelphia Dental on Floor 2 60-80 patients per day.



## SITE PLANS









## SITE PLANS







## 1ST FLOOR PLAN



#### 2ND FLOOR PLAN



### LOCATION

#### MILEAGE TO MAJOR LOCATIONS

- 400ft to Tasker-Morris Station for the Broad Street Line
- 1.8 miles to City Hall Station for the Market Frankford Line
- 2 miles to 8th Street Station for the NJ PATCO Line
- 2.1 miles to Citizens Bank Park and Lincoln Financial Field
- 2.2 miles to Jefferson Hospital
- 14.4 miles to Philadelphia International Airport

#### **HIGHLIGHTS**

- · Located right along the Broad Street Line
- Local businesses include Broad Street Braces and Philadelphia Eye
  Associates located just steps away from the building



#### LOCATION



### LOCATION





For more information, contact us.

Office: 215.692.6636

Listing Agent: Dan Deckelbaum

410.215.2240 | dan@blacklabelkw.com