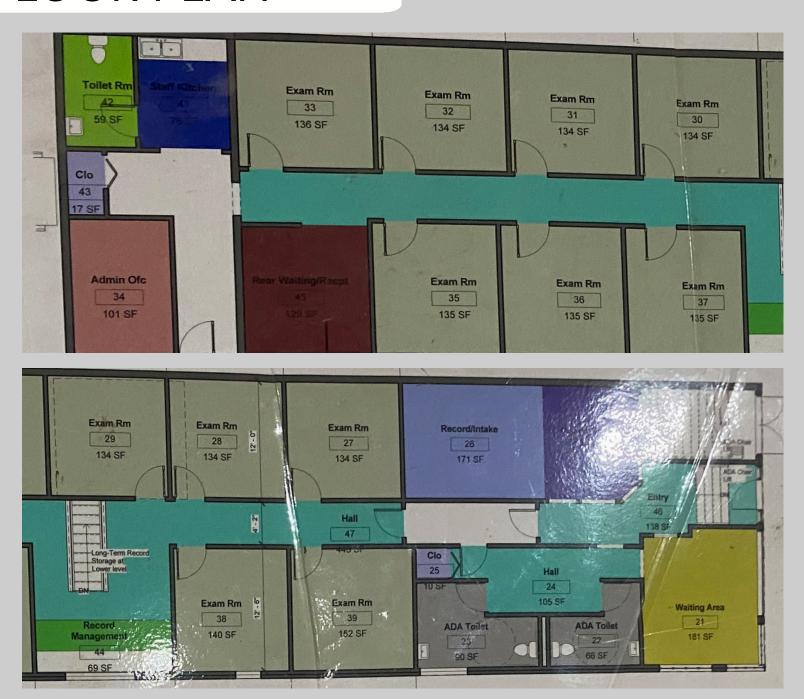

creates a welcoming atmosphere for visitors. The space is equipped with central air conditioning, ensuring optimal comfort for patients throughout their visits. Property has been approved for group medical use, making it an ideal setting for medical practices seeking a professional quality new construction environment.



Asking Price: \$7,500/month

#### **KEY HIGHLIGHTS**

- Rent includes additional storage space, full maintenance, and texes
- 5 year least 6% total rent for commission split with buyers agent if there is one
- 3500 sqft owner will custom outfit space for tenant
- Prime candidate would be specialty dental practice Lots of potential referral business!
- Philadelphia Dental on Floor 2 60-80 patients per day.



## SITE PLANS









## SITE PLANS







## 1ST FLOOR PLAN



#### 2ND FLOOR PLAN



### LOCATION

#### MILEAGE TO MAJOR LOCATIONS

- 400ft to Tasker-Morris Station for the Broad Street Line
- 1.8 miles to City Hall Station for the Market Frankford Line
- 2 miles to 8th Street Station for the NJ PATCO Line
- 2.1 miles to Citizens Bank Park and Lincoln Financial Field
- 2.2 miles to Jefferson Hospital
- 14.4 miles to Philadelphia International Airport

#### **HIGHLIGHTS**

- · Located right along the Broad Street Line
- Local businesses include Broad Street Braces and Philadelphia Eye
  Associates located just steps away from the building



#### LOCATION



### LOCATION





For more information, contact us.

Office: 215.692.6636

Listing Agent: Dan Deckelbaum

410.215.2240 | dan@blacklabelkw.com