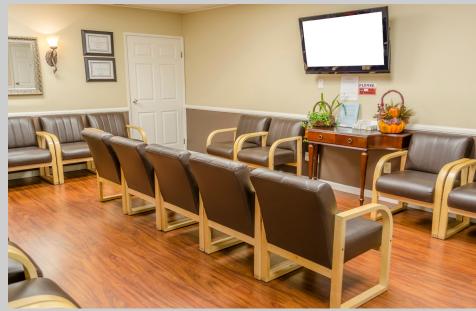

#### **OVERVIEW**

BlackLabel KW is now offering a prime commercial space with group medical zoning for lease at Broad and 17th in South Philly. Owner will build out the space for tenant's use, minimum 5 year lease. This first floor space offers exceptional visibility and is located on a high traffic corner with 30ft frontage and approximately 3500sqft of space. The second floor is currently occupied by a thriving general dental practice, with opportunity for a heavy flow of referrals to a specialty dental practice on the first floor. The office features separate entrances, ensuring privacy and convenience for both patients and staff. Separate utilities, except for water, allowing for independent control and management. With 9-foot ceilings, the office exudes a sense of openness and creates a welcoming atmosphere for visitors. The space is equipped with central air conditioning, ensuring optimal comfort for patients throughout their visits. Property has been approved for group medical use, making it an ideal setting for medical practices seeking a professional quality new construction environment.

#### 2ND FLOOR PLAN