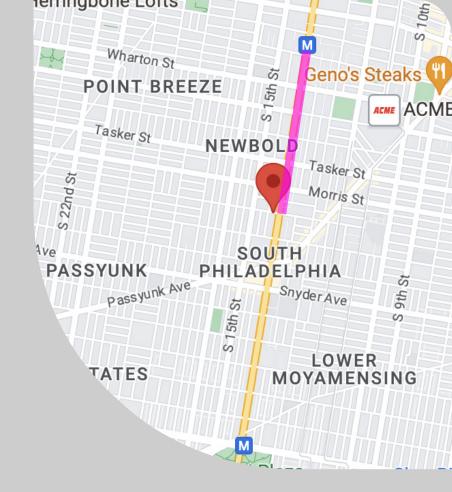

### LOCATION

#### MILEAGE TO MAJOR LOCATIONS

- 400ft to Tasker-Morris Station for the Broad Street Line
- 1.8 miles to City Hall Station for the Market Frankford Line
- 2 miles to 8th Street Station for the NJ PATCO Line
- 2.1 miles to Citizens Bank Park and Lincoln Financial Field
- 2.2 miles to Jefferson Hospital
- 14.4 miles to Philadelphia International Airport

#### **HIGHLIGHTS**

- · Located right along the Broad Street Line
- Local businesses include Broad Street Braces and Philadelphia Eye
  Associates located just steps away from the building