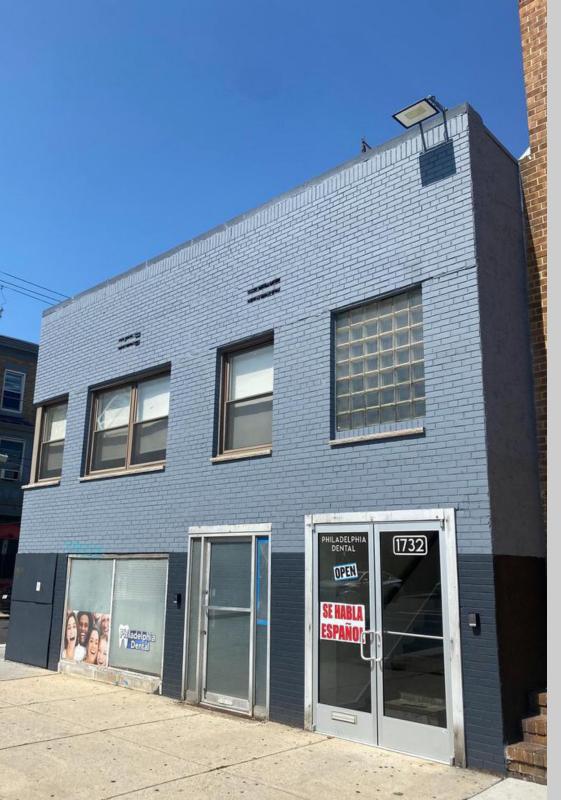

# Exclusively Represented by: **BlackLabel KW**

Address:

1732 S Broad St, Philadelphia, PA 19145

Location:

Philadelphia, PA, Philadelphia County

#### **OVERVIEW**

BlackLabel KW is now offering a prime commercial space with group medical zoning for lease at Broad and 17th in South Philly. Owner will build out the space for tenant's use, minimum 5 year lease. This first floor space offers exceptional visibility and is located on a high traffic corner with 30ft frontage and approximately 3500sqft of space. The second floor is currently occupied by a thriving general dental practice, with opportunity for a heavy flow of referrals to a specialty dental practice on the first floor. The office features separate entrances, ensuring privacy and convenience for both patients and staff. Separate utilities, except for water, allowing for independent control and management. With 9-foot ceilings, the office exudes a sense of openness and creates a welcoming atmosphere for visitors. The space is equipped with central air conditioning, ensuring optimal comfort for patients throughout their visits. Property has been approved for group medical use, making it an ideal setting for medical practices seeking a professional quality new construction environment.