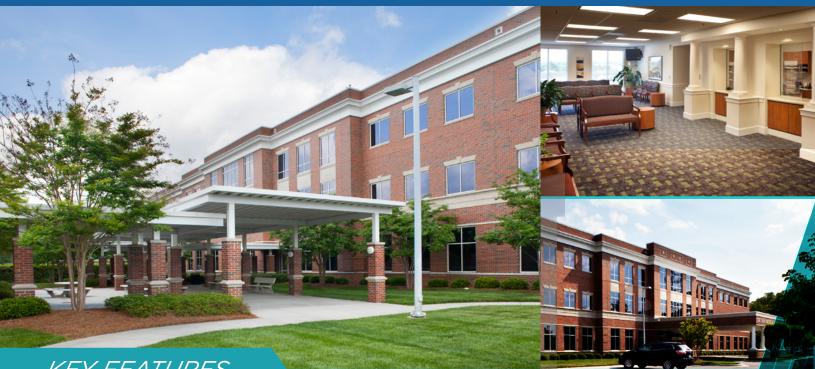

## GATEWAY MEDICAL OFFICE BUILDING

1085 NE Gateway Court NE, Concord, North Carolina

## KEY FEATURES

- Medical office building is a 62,761 SF, three story, class A medical office building
- **Conveniently located** on the Atrium Health satellite campus
- Space available includes: 2nd Floor Suite - 2,289 SF
- Abundant parking with 578 surface parking spaces
- Balanced mix of healthcare specialties including Laboratory Services, Wound Care, Pediatrics and Endocrinology