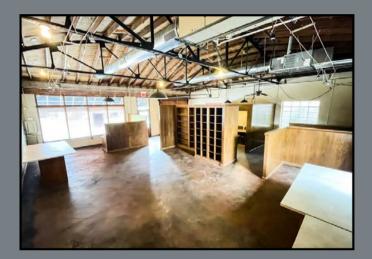

# 405 E COMANCE

405 E Comanche Norman, OK 73071

Such a unique property! This standalone building is within a couple blocks of the Cleveland County Courthouse and would be great for offices or retail space. The property has a number of updates while maintaining many of the charming aspects of the 1920's old town Norman look.

#### **PROPERTY DETAILS**

405

- Rent \$20/SF + utilities
- ✓ Working bay door
- ✓ 2,314 square feet
- Open ceiling concept
- Small enclosed outdoor area
- ✓ Retail or Office