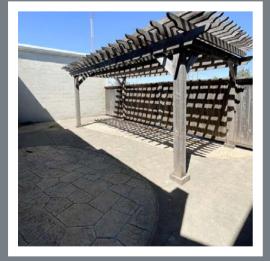

#### **PROPERTY DETAILS**

405

- Rent \$20/SF + utilities
- ✓ Working bay door
- ✓ 2,314 square feet
- Open ceiling concept
- Small enclosed outdoor area
- ✓ Retail or Office