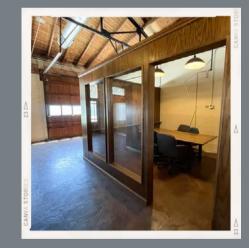

#### **PROPERTY DETAILS**

405

- Rent \$20/SF + utilities
- ✓ Working bay door
- ✓ 2,314 square feet
- Open ceiling concept
- Small enclosed outdoor area
- ✓ Retail or Office