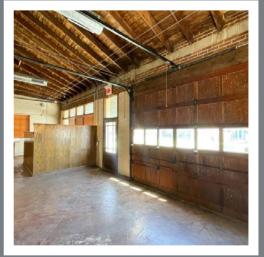

# 405 E COMANCE

405 E Comanche Norman, OK 73071

Such a unique property! This standalone building is within a couple blocks of the Cleveland County Courthouse and would be great for offices or retail space. The property has a number of updates while maintaining many of the charming aspects of the 1920's old town Norman look.

#### **PROPERTY DETAILS**

405

- Rent \$20/SF + utilities
- ✓ Working bay door
- ✓ 2,314 square feet
- Open ceiling concept
- Small enclosed outdoor area
- ✓ Retail or Office