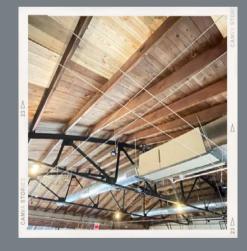

#### **PROPERTY DETAILS**

405

- Rent \$20/SF + utilities
- ✓ Working bay door
- ✓ 2,314 square feet
- Open ceiling concept
- Small enclosed outdoor area
- ✓ Retail or Office