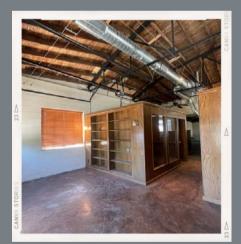

#### **PROPERTY DETAILS**

405

- Rent \$20/SF + utilities
- ✓ Working bay door
- ✓ 2,314 square feet
- Open ceiling concept
- Small enclosed outdoor area
- ✓ Retail or Office