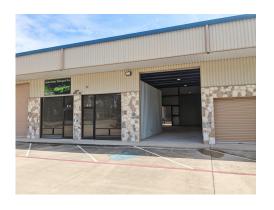

#### **1680 SF Office Warehouse Suite**

- -Brand new Private Office and Restroom Office faces FM 2978
- -14 ft high roll up bay door
- -22 foot clear height
- -High Bay LED Warehouse lighting
- -Air conditioning/heating
- -Assigned parking
- -Security Fence/Gate with remote control access during off hours, weekends and holidays.
- -Exterior LED lights

#### 1680 SF Office Warehouse Suite

Private Office and Restroom

- -14 ft high roll up bay door
- -22 foot clear height
- -High Bay LED Warehouse lighting
- -Air conditioning/heating
- -Assigned parking
- -Security Fence/Gate with remote control access during off hours, weekends and holidays.
- -Exterior LED lights