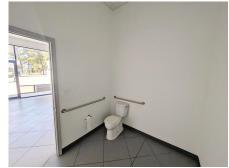

#### **1680 SF Office Warehouse Suite**

- -Brand new Private Office and Restroom Office faces FM 2978
- -14 ft high roll up bay door
- -22 foot clear height
- -High Bay LED Warehouse lighting
- -Air conditioning/heating
- -Assigned parking
- -Security Fence/Gate with remote control access during off hours, weekends and holidays.
- -Exterior LED lights

## 3360 SF Office Warehouse Suite

- -Brand new Private Office and Restroom - Office faces FM 2978
- two 14 ft high roll up bay doors
- -22 foot clear height
- -High Bay LED Warehouse lighting
- -Air conditioning/heating
- -Assigned parking
- -Security Fence/Gate with remote control access during off hours, weekends and holidays.
- -Exterior LED lights

#### 1680 SF Office Warehouse Suite

Private Office and Restroom

- -14 ft high roll up bay door
- -22 foot clear height
- -High Bay LED Warehouse lighting
- -Air conditioning/heating
- -Assigned parking
- -Security Fence/Gate with remote control access during off hours, weekends and holidays.
- -Exterior LED lights