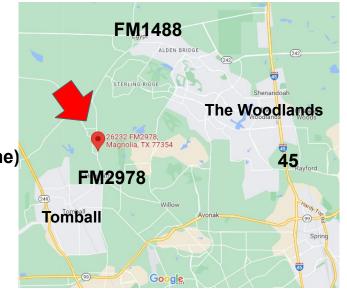

## 26232 FM 2978, Magnolia TX 77354

- Located on FM 2978 (25k traffic count, 100k HH income)
  between the Woodlands and Tomball.
- Call or Text 832-220-1622
- Courtesy to Brokers

Call or Text (832) 220-1622; MODOfficeWarehouse@gmail.com