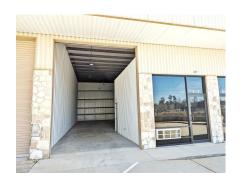

#### **1680 SF Office Warehouse Suite**

- -Brand new Private Office and Restroom Office faces FM 2978
- -14 ft high roll up bay door
- -22 foot clear height
- -High Bay LED Warehouse lighting
- -Air conditioning/heating
- -Assigned parking
- -Security Fence/Gate with remote control access during off hours, weekends and holidays.
- -Exterior LED lights

## 3360 SF Office Warehouse Suite

- -Brand new Private Office and Restroom - Office faces FM 2978
- two 14 ft high roll up bay doors
- -22 foot clear height
- -High Bay LED Warehouse lighting
- -Air conditioning/heating
- -Assigned parking
- -Security Fence/Gate with remote control access during off hours, weekends and holidays.
- -Exterior LED lights

#### 1680 SF Office Warehouse Suite

Private Office and Restroom

- -14 ft high roll up bay door
- -22 foot clear height
- -High Bay LED Warehouse lighting
- -Air conditioning/heating
- -Assigned parking
- -Security Fence/Gate with remote control access during off hours, weekends and holidays.
- -Exterior LED lights