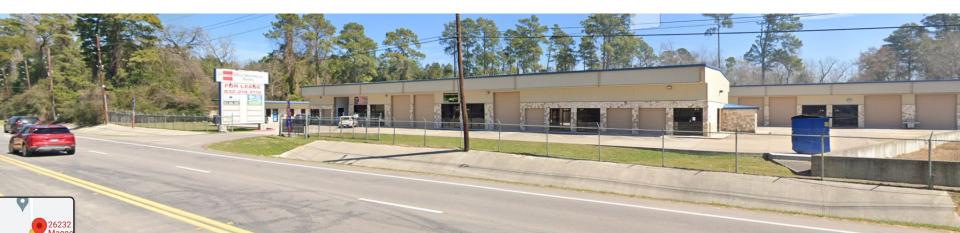

# **MOD Office Warehouse**

Suites from 725 - 3,360 SF For Lease

## 26232 FM 2978, Magnolia TX 77354

- Located on FM 2978 (25k traffic count, 100k HH income)
  between the Woodlands and Tomball.
- Call or Text 832-220-1622
- Courtesy to Brokers

Call or Text (832) 220-1622; MODOfficeWarehouse@gmail.com