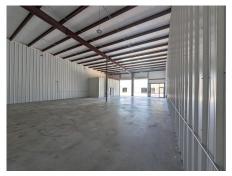

#### **1680 SF Office Warehouse Suite**

- -Brand new Private Office and Restroom Office faces FM 2978
- -14 ft high roll up bay door
- -22 foot clear height
- -High Bay LED Warehouse lighting
- -Air conditioning/heating
- -Assigned parking
- -Security Fence/Gate with remote control access during off hours, weekends and holidays.
- -Exterior LED lights

## 3360 SF Office Warehouse Suite

- -Brand new Private Office and Restroom - Office faces FM 2978
- two 14 ft high roll up bay doors
- -22 foot clear height
- -High Bay LED Warehouse lighting
- -Air conditioning/heating
- -Assigned parking
- -Security Fence/Gate with remote control access during off hours, weekends and holidays.
- -Exterior LED lights

#### 1680 SF Office Warehouse Suite

Private Office and Restroom

- -14 ft high roll up bay door
- -22 foot clear height
- -High Bay LED Warehouse lighting
- -Air conditioning/heating
- -Assigned parking
- -Security Fence/Gate with remote control access during off hours, weekends and holidays.
- -Exterior LED lights