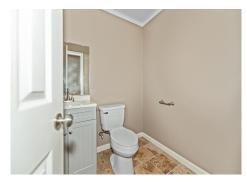

#### **1680 SF Office Warehouse Suite**

- -Brand new Private Office and Restroom Office faces FM 2978
- -14 ft high roll up bay door
- -22 foot clear height
- -High Bay LED Warehouse lighting
- -Air conditioning/heating
- -Assigned parking
- -Security Fence/Gate with remote control access during off hours, weekends and holidays.
- -Exterior LED lights

## 3360 SF Office Warehouse Suite

- -Brand new Private Office and Restroom - Office faces FM 2978
- two 14 ft high roll up bay doors
- -22 foot clear height
- -High Bay LED Warehouse lighting
- -Air conditioning/heating
- -Assigned parking
- -Security Fence/Gate with remote control access during off hours, weekends and holidays.
- -Exterior LED lights

#### 1680 SF Office Warehouse Suite

Private Office and Restroom

- -14 ft high roll up bay door
- -22 foot clear height
- -High Bay LED Warehouse lighting
- -Air conditioning/heating
- -Assigned parking
- -Security Fence/Gate with remote control access during off hours, weekends and holidays.
- -Exterior LED lights