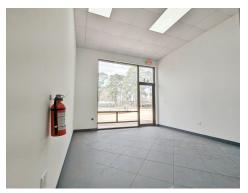

#### **1680 SF Office Warehouse Suite**

- -Brand new Private Office and Restroom Office faces FM 2978
- -14 ft high roll up bay door
- -22 foot clear height
- -High Bay LED Warehouse lighting
- -Air conditioning/heating
- -Assigned parking
- -Security Fence/Gate with remote control access during off hours, weekends and holidays.
- -Exterior LED lights

#### 1680 SF Office Warehouse Suite

Private Office and Restroom

- -14 ft high roll up bay door
- -22 foot clear height
- -High Bay LED Warehouse lighting
- -Air conditioning/heating
- -Assigned parking
- -Security Fence/Gate with remote control access during off hours, weekends and holidays.
- -Exterior LED lights