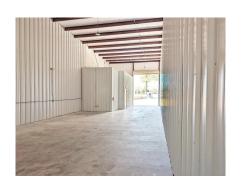

#### **1680 SF Office Warehouse Suite**

- -Brand new Private Office and Restroom Office faces FM 2978
- -14 ft high roll up bay door
- -22 foot clear height
- -High Bay LED Warehouse lighting
- -Air conditioning/heating
- -Assigned parking
- -Security Fence/Gate with remote control access during off hours, weekends and holidays.
- -Exterior LED lights

## 3360 SF Office Warehouse Suite

- -Brand new Private Office and Restroom - Office faces FM 2978
- two 14 ft high roll up bay doors
- -22 foot clear height
- -High Bay LED Warehouse lighting
- -Air conditioning/heating
- -Assigned parking
- -Security Fence/Gate with remote control access during off hours, weekends and holidays.
- -Exterior LED lights

#### 1680 SF Office Warehouse Suite

Private Office and Restroom

- -14 ft high roll up bay door
- -22 foot clear height
- -High Bay LED Warehouse lighting
- -Air conditioning/heating
- -Assigned parking
- -Security Fence/Gate with remote control access during off hours, weekends and holidays.
- -Exterior LED lights