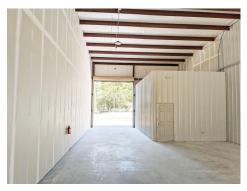

#### **1680 SF Office Warehouse Suite**

- -Brand new Private Office and Restroom Office faces FM 2978
- -14 ft high roll up bay door
- -22 foot clear height
- -High Bay LED Warehouse lighting
- -Air conditioning/heating
- -Assigned parking
- -Security Fence/Gate with remote control access during off hours, weekends and holidays.
- -Exterior LED lights

#### 1680 SF Office Warehouse Suite

Private Office and Restroom

- -14 ft high roll up bay door
- -22 foot clear height
- -High Bay LED Warehouse lighting
- -Air conditioning/heating
- -Assigned parking
- -Security Fence/Gate with remote control access during off hours, weekends and holidays.
- -Exterior LED lights