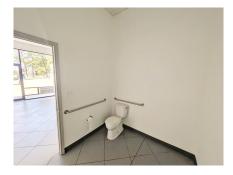

#### **1680 SF Office Warehouse Suite**

- -Brand new Private Office and Restroom Office faces FM 2978
- -14 ft high roll up bay door
- -22 foot clear height
- -High Bay LED Warehouse lighting
- -Air conditioning/heating
- -Assigned parking
- -Security Fence/Gate with remote control access during off hours, weekends and holidays.
- -Exterior LED lights

## 3360 SF Office Warehouse Suite

- -Brand new Private Office and Restroom - Office faces FM 2978
- two 14 ft high roll up bay doors
- -22 foot clear height
- -High Bay LED Warehouse lighting
- -Air conditioning/heating
- -Assigned parking
- -Security Fence/Gate with remote control access during off hours, weekends and holidays.
- -Exterior LED lights

#### 1680 SF Office Warehouse Suite

Private Office and Restroom

- -14 ft high roll up bay door
- -22 foot clear height
- -High Bay LED Warehouse lighting
- -Air conditioning/heating
- -Assigned parking
- -Security Fence/Gate with remote control access during off hours, weekends and holidays.
- -Exterior LED lights