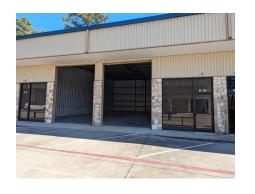

#### **1680 SF Office Warehouse Suite**

- -Brand new Private Office and Restroom Office faces FM 2978
- -14 ft high roll up bay door
- -22 foot clear height
- -High Bay LED Warehouse lighting
- -Air conditioning/heating
- -Assigned parking
- -Security Fence/Gate with remote control access during off hours, weekends and holidays.
- -Exterior LED lights

## 3360 SF Office Warehouse Suite

- -Brand new Private Office and Restroom - Office faces FM 2978
- two 14 ft high roll up bay doors
- -22 foot clear height
- -High Bay LED Warehouse lighting
- -Air conditioning/heating
- -Assigned parking
- -Security Fence/Gate with remote control access during off hours, weekends and holidays.
- -Exterior LED lights

#### 1680 SF Office Warehouse Suite

Private Office and Restroom

- -14 ft high roll up bay door
- -22 foot clear height
- -High Bay LED Warehouse lighting
- -Air conditioning/heating
- -Assigned parking
- -Security Fence/Gate with remote control access during off hours, weekends and holidays.
- -Exterior LED lights