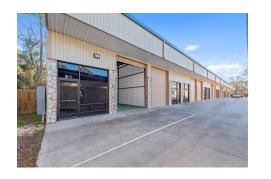

# **MOD Office Warehouse**

Suites from 725 - 3,360 SF For Lease

## 26232 FM 2978, Magnolia TX 77354

- Located on FM 2978 (25k traffic count, 100k HH income)
  between the Woodlands and Tomball.
- Call or Text 832-220-1622
- Courtesy to Brokers

Call or Text (832) 220-1622; MODOfficeWarehouse@gmail.com