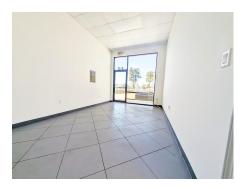

#### **1680 SF Office Warehouse Suite**

- -Brand new Private Office and Restroom Office faces FM 2978
- -14 ft high roll up bay door
- -22 foot clear height
- -High Bay LED Warehouse lighting
- -Air conditioning/heating
- -Assigned parking
- -Security Fence/Gate with remote control access during off hours, weekends and holidays.
- -Exterior LED lights

## 3360 SF Office Warehouse Suite

- -Brand new Private Office and Restroom - Office faces FM 2978
- two 14 ft high roll up bay doors
- -22 foot clear height
- -High Bay LED Warehouse lighting
- -Air conditioning/heating
- -Assigned parking
- -Security Fence/Gate with remote control access during off hours, weekends and holidays.
- -Exterior LED lights

#### 1680 SF Office Warehouse Suite

Private Office and Restroom

- -14 ft high roll up bay door
- -22 foot clear height
- -High Bay LED Warehouse lighting
- -Air conditioning/heating
- -Assigned parking
- -Security Fence/Gate with remote control access during off hours, weekends and holidays.
- -Exterior LED lights