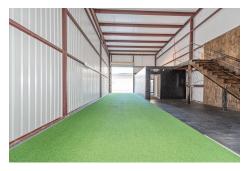

#### **1680 SF Office Warehouse Suite**

- -Brand new Private Office and Restroom Office faces FM 2978
- -14 ft high roll up bay door
- -22 foot clear height
- -High Bay LED Warehouse lighting
- -Air conditioning/heating
- -Assigned parking
- -Security Fence/Gate with remote control access during off hours, weekends and holidays.
- -Exterior LED lights

## 3360 SF Office Warehouse Suite

- -Brand new Private Office and Restroom - Office faces FM 2978
- two 14 ft high roll up bay doors
- -22 foot clear height
- -High Bay LED Warehouse lighting
- -Air conditioning/heating
- -Assigned parking
- -Security Fence/Gate with remote control access during off hours, weekends and holidays.
- -Exterior LED lights

#### 1680 SF Office Warehouse Suite

Private Office and Restroom

- -14 ft high roll up bay door
- -22 foot clear height
- -High Bay LED Warehouse lighting
- -Air conditioning/heating
- -Assigned parking
- -Security Fence/Gate with remote control access during off hours, weekends and holidays.
- -Exterior LED lights