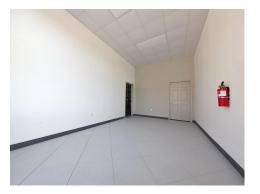

#### **1680 SF Office Warehouse Suite**

- -Brand new Private Office and Restroom Office faces FM 2978
- -14 ft high roll up bay door
- -22 foot clear height
- -High Bay LED Warehouse lighting
- -Air conditioning/heating
- -Assigned parking
- -Security Fence/Gate with remote control access during off hours, weekends and holidays.
- -Exterior LED lights

## 3360 SF Office Warehouse Suite

- -Brand new Private Office and Restroom - Office faces FM 2978
- two 14 ft high roll up bay doors
- -22 foot clear height
- -High Bay LED Warehouse lighting
- -Air conditioning/heating
- -Assigned parking
- -Security Fence/Gate with remote control access during off hours, weekends and holidays.
- -Exterior LED lights

#### 1680 SF Office Warehouse Suite

Private Office and Restroom

- -14 ft high roll up bay door
- -22 foot clear height
- -High Bay LED Warehouse lighting
- -Air conditioning/heating
- -Assigned parking
- -Security Fence/Gate with remote control access during off hours, weekends and holidays.
- -Exterior LED lights