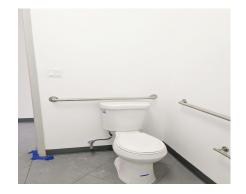

#### **1680 SF Office Warehouse Suite**

- -Brand new Private Office and Restroom Office faces FM 2978
- -14 ft high roll up bay door
- -22 foot clear height
- -High Bay LED Warehouse lighting
- -Air conditioning/heating
- -Assigned parking
- -Security Fence/Gate with remote control access during off hours, weekends and holidays.
- -Exterior LED lights

#### 1680 SF Office Warehouse Suite

Private Office and Restroom

- -14 ft high roll up bay door
- -22 foot clear height
- -High Bay LED Warehouse lighting
- -Air conditioning/heating
- -Assigned parking
- -Security Fence/Gate with remote control access during off hours, weekends and holidays.
- -Exterior LED lights