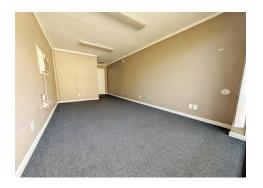

#### **1680 SF Office Warehouse Suite**

- -Brand new Private Office and Restroom Office faces FM 2978
- -14 ft high roll up bay door
- -22 foot clear height
- -High Bay LED Warehouse lighting
- -Air conditioning/heating
- -Assigned parking
- -Security Fence/Gate with remote control access during off hours, weekends and holidays.
- -Exterior LED lights

## 3360 SF Office Warehouse Suite

- -Brand new Private Office and Restroom - Office faces FM 2978
- two 14 ft high roll up bay doors
- -22 foot clear height
- -High Bay LED Warehouse lighting
- -Air conditioning/heating
- -Assigned parking
- -Security Fence/Gate with remote control access during off hours, weekends and holidays.
- -Exterior LED lights

#### 1680 SF Office Warehouse Suite

Private Office and Restroom

- -14 ft high roll up bay door
- -22 foot clear height
- -High Bay LED Warehouse lighting
- -Air conditioning/heating
- -Assigned parking
- -Security Fence/Gate with remote control access during off hours, weekends and holidays.
- -Exterior LED lights