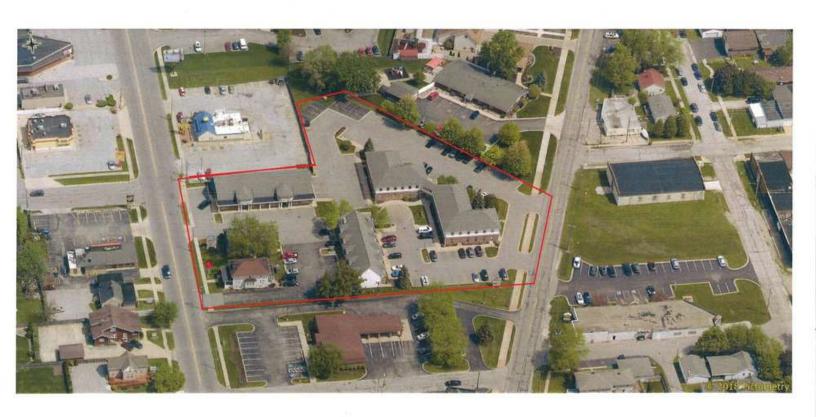

## PROPERTY DESCRIPTION

The Courtyard Plaza is a locally well known neighborhood retail and office complex with a colonial brick design. The property consists of four buildings.

### LOCATION DESCRIPTION

The property is located on North Main Street in Crown Point, Indiana. This commercial boulevard offers a full choice of food franchises, banking and drug store options. The property is less than one mile north of the historic Crown Point Square district.