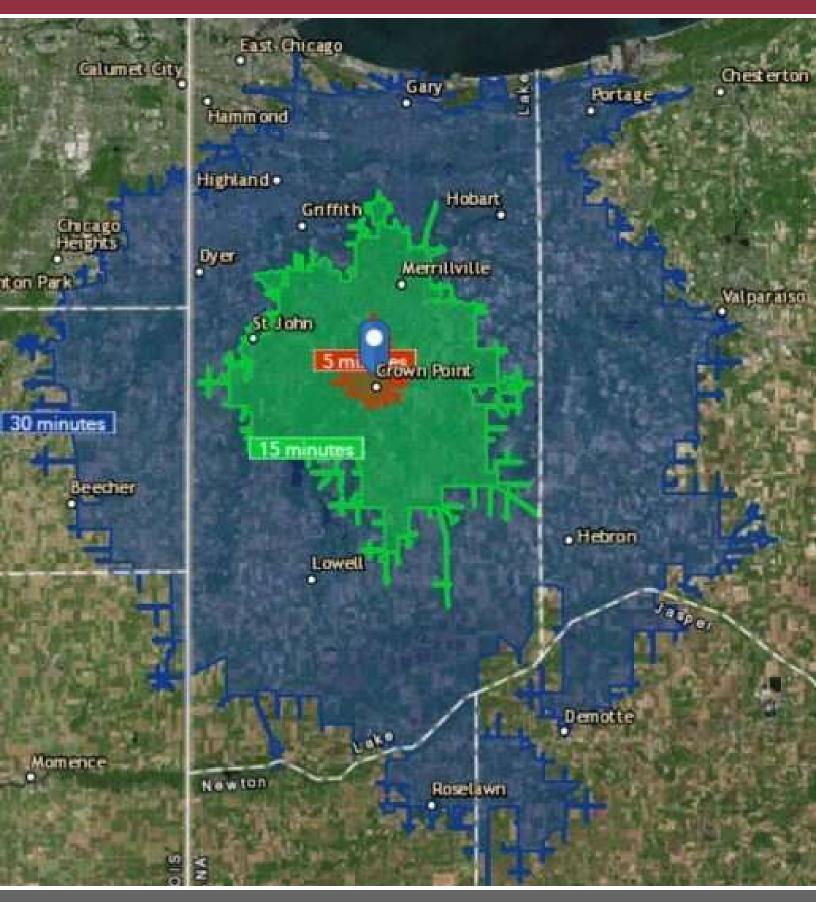

MICHAEL LUNN, CCIM, SIOR

MICHAEL LUNN, CCIM, SIOR 219.769.0733

219.769.0733 mlunn@ccim.net

710 N Main St, Crown Point, Indiana, 46307 3 710 N Main St, Crown Point, Indiana, 46307 Drive Time: 5, 15, 30 minute radii Prepared by: Michael Lunn, CCIM, SIOR

Latitude: 41.42525 Longitude: -87.36417

|                        | 5 minutes | 15 minutes | 30 minutes |
|------------------------|-----------|------------|------------|
| Population             |           |            |            |
| 2010 Population        | 14,684    | 114,027    | 550,674    |
| 2020 Population        | 14,961    | 126,599    | 562,210    |
| 2022 Population        | 14,901    | 128,620    | 563,458    |
| 2027 Population        | 15,256    | 130,408    | 564,593    |
| 2010-2020 Annual Rate  | 0.19%     | 1.05%      | 0.21%      |
| 2020-2022 Annual Rate  | -0.18%    | 0.71%      | 0.10%      |
| 2022-2027 Annual Rate  | 0.47%     | 0.28%      | 0.04%      |
| 2022 Male Population   | 48.9%     | 49.0%      | 48.6%      |
| 2022 Female Population | 51.1%     | 51.0%      | 51.4%      |
| 2022 Median Age        | 43.2      | 40.6       | 40.5       |
|                        |           |            |            |