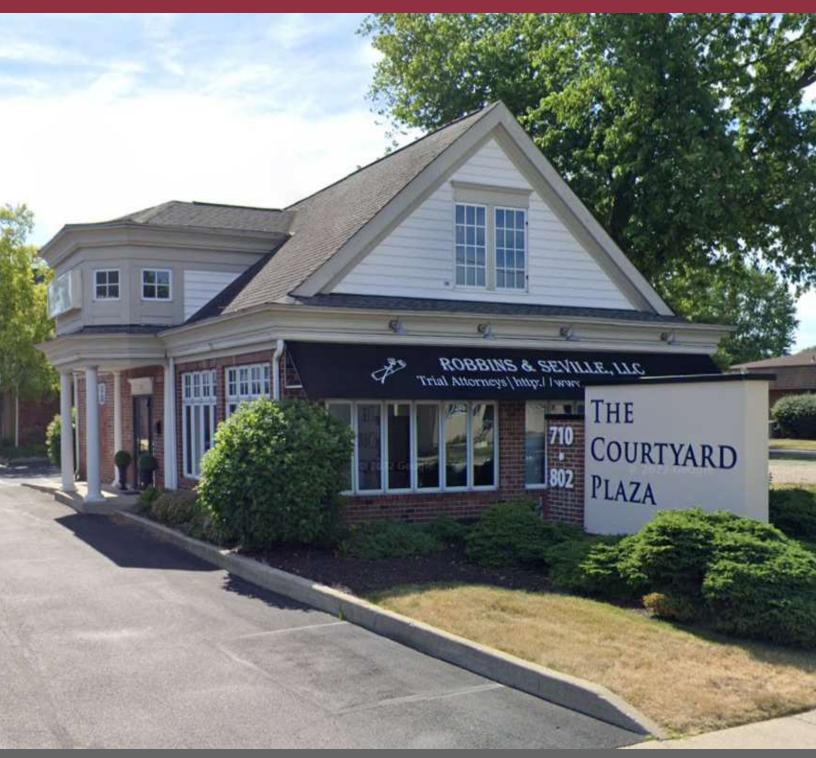

# THE COURTYARD PLAZA

710-802 N. MAIN STREET CROWN POINT, IN 46307

OFFICE BUILDING FOR LEASE

## PROPERTY DESCRIPTION

The Courtyard Plaza is a locally well known neighborhood retail and office complex with a colonial brick design. The property consists of four buildings.