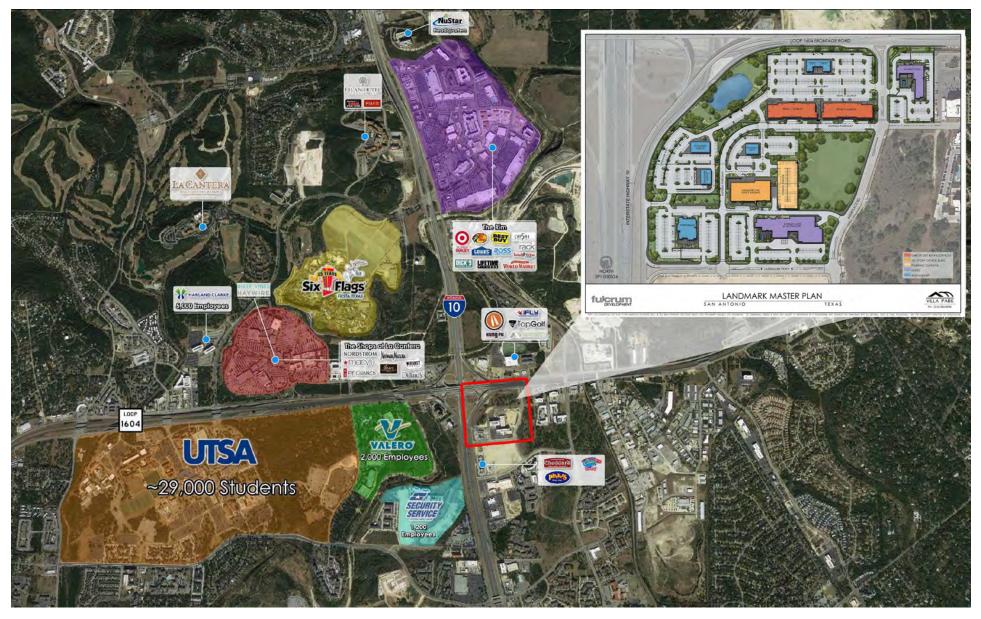

# LANDMARK NORTH



December 2024











# SAN ANTONIO

NOTE: THIS CONCEPTUAL SITE PLAN IS FOR MARKETING PURPOSES ONLY, & HAS BEEN PREPARED FOR CLIENT BASED UPON PRELIMINARY AVAILABLE SITE INFORMATION. ALL DIMENSIONS, GRADES & AREAS ARE SUBJECT TO VERIFICATION BY A PROFESSIONAL CIVIL ENGINEER FOR COMPLIANCE WITH ALL NATIONAL, STATE, & LOCAL REGULATORY PERMITTING OR CONSTRUCTION BY A PROFESSIONAL CIVIL ENGINEER FOR COMPLIANCE WITH ALL NATIONAL, STATE, & LOCAL REGULATORY PERMITTING OR CONSTRUCTION BY A PROFESSIONAL CIVIL ENGINEER FOR COMPLIANCE WITH ALL NATIONAL, STATE, & LOCAL REGULATORY PERMITTING OR CONSTRUCTION BY A PROFESSIONAL CIVIL ENGINEER FOR COMPLIANCE WITH ALL NATIONAL, STATE, & LOCAL REGULATORY PERMITTING OR CONSTRUCTION BY A PROFESSIONAL CIVIL ENGINEER FOR COMPLIANCE WITH ALL NATIONAL, STATE, & LOCAL REGULATORY