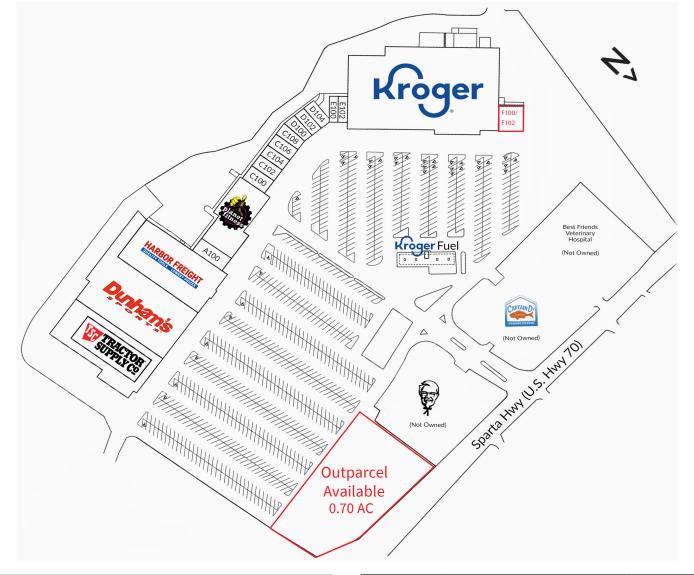

# **Property Highlights:**

- Available: 3,270 SF & + / 0.70 Acre Outparcel
- Anchored by Kroger, Planet Fitness, Harbor Freight, Dunham's Sports and Tractor Supply.
- Signalized entrance along Sparta Hwy and along West Avenue
- Excellent frontage and visibility with ample parking
- Traffic Counts: Sparta Hwy (11,529 VPD) and West Ave (16,698 VPD)

Highland Square 265 Highland Square Crossville, TN

Gary Shanks 615 928 5323 gary.shanks@am.jll.com

Miller Fitts 615 928 5324 miller.fitts@am.jll.com

| UNIT      | TENANT                        | SF     |
|-----------|-------------------------------|--------|
| MAJ-A1    | Tractor Supply                | 26,790 |
| MAJ-A2    | Dunham's                      | 34,080 |
| MAJ-A3    | Harbor Freight Tools          | 20,010 |
| MAJ-B     | Kroger                        | 63,225 |
| A100      | Little Caesar's               | 2,800  |
| A102-B102 | Planet Fitness                | 13,207 |
| C100      | First Franklin Financial Corp | 1,200  |
| C102      | China King                    | 3,300  |
| C104      | Kiet's Nails                  | 1,200  |

| UNIT      | TENANT                        | SF      |
|-----------|-------------------------------|---------|
| C106      | Covington Credit              | 1,650   |
| C108      | First Heritage Financial      | 1,650   |
| D100      | SKD Print, Pack, Ship Express | 1,650   |
| D102      | Cellular Accessories          | 1,800   |
| D104      | Direct General                | 1,500   |
| E100      | State Farm Insurance          | 1,200   |
| E102      | Cricket Wireless              | 1,200   |
| F100/F102 | AVAILABLE                     | 3,270   |
| OP        | AVAILABLE OUTPARCEL           | 0.70 AC |