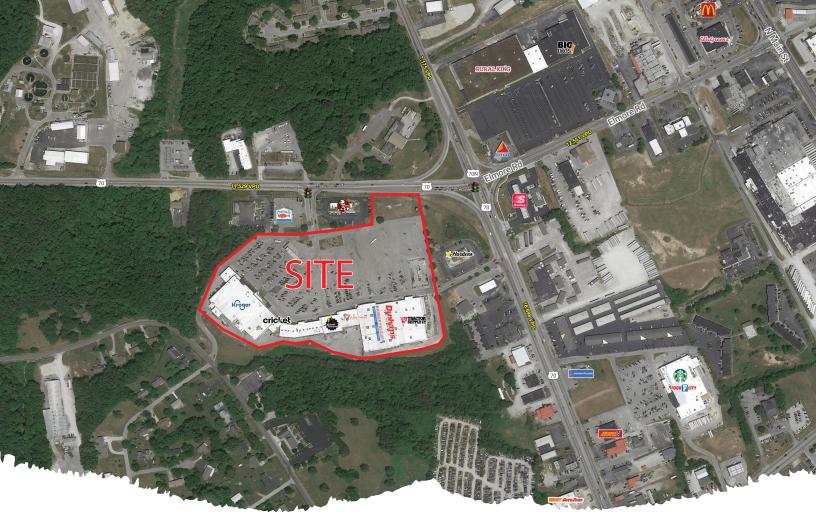

# **Property Highlights:**

- Available: 3,270 SF & + / 0.70 Acre Outparcel
- Anchored by Kroger, Planet Fitness, Harbor Freight, Dunham's Sports and Tractor Supply.
- Signalized entrance along Sparta Hwy and along West Avenue
- Excellent frontage and visibility with ample parking
- Traffic Counts: Sparta Hwy (11,529 VPD) and West Ave (16,698 VPD)

Highland Square 265 Highland Square Crossville, TN

Gary Shanks 615 928 5323 gary.shanks@am.jll.com

Miller Fitts 615 928 5324 miller.fitts@am.jll.com

| UNIT      | TENANT                        | SF     |
|-----------|-------------------------------|--------|
| MAJ-A1    | Tractor Supply                | 26,790 |
| MAJ-A2    | Dunham's                      | 34,080 |
| MAJ-A3    | Harbor Freight Tools          | 20,010 |
| MAJ-B     | Kroger                        | 63,225 |
| A100      | Little Caesar's               | 2,800  |
| A102-B102 | Planet Fitness                | 13,207 |
| C100      | First Franklin Financial Corp | 1,200  |
| C102      | China King                    | 3,300  |
| C104      | Kiet's Nails                  | 1,200  |

| UNIT      | TENANT                        | SF      |
|-----------|-------------------------------|---------|
| C106      | Covington Credit              | 1,650   |
| C108      | First Heritage Financial      | 1,650   |
| D100      | SKD Print, Pack, Ship Express | 1,650   |
| D102      | Cellular Accessories          | 1,800   |
| D104      | Direct General                | 1,500   |
| E100      | State Farm Insurance          | 1,200   |
| E102      | Cricket Wireless              | 1,200   |
| F100/F102 | AVAILABLE                     | 3,270   |
| OP        | AVAILABLE OUTPARCEL           | 0.70 AC |