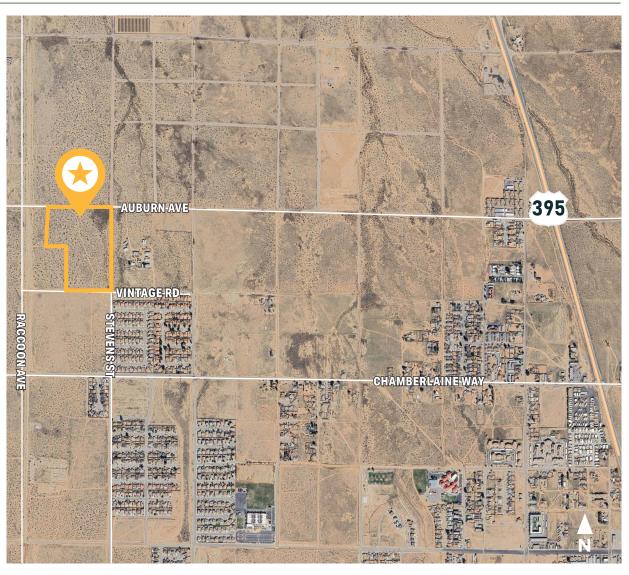

# 25 ACRES | ADELANTO, CA

### **PROPERTY DETAILS**

| ADDRESS                  | Auburn Ave & Vintage Rd,<br>Adelanto, CA 92301                                       |
|--------------------------|--------------------------------------------------------------------------------------|
| JURISDICTION             | City of Adelanto                                                                     |
| APN                      | 0459-331-23, 24 & 34                                                                 |
| ACRES                    | 25                                                                                   |
| ZONING                   | R-S1                                                                                 |
| PREVIOUS<br>ENTITLEMENTS | Expired TTM for 97 lots on<br>the Subject Property (as<br>part of a 124 lot project) |