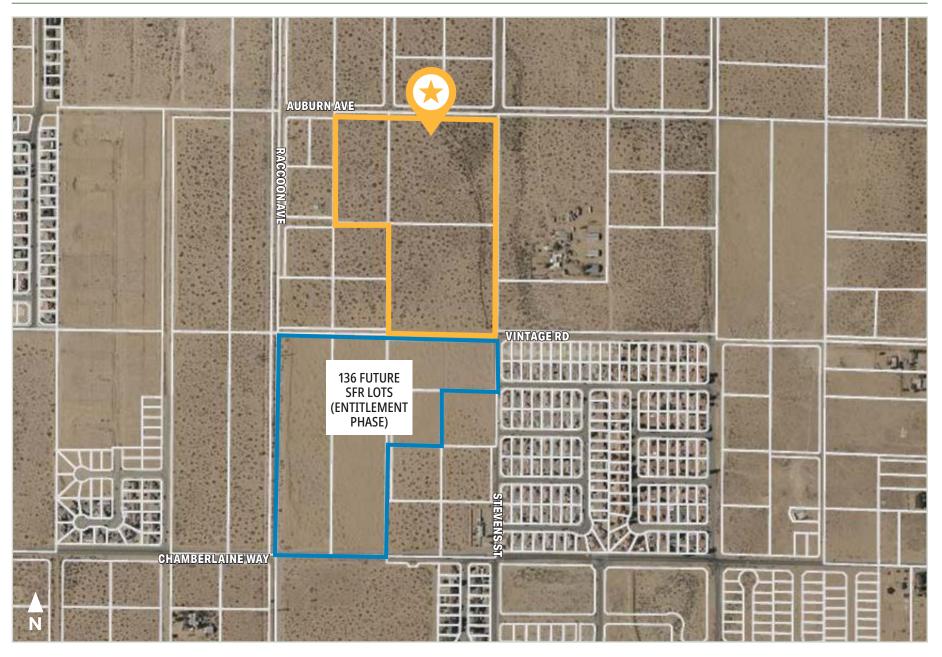

| City of Adelanto                                                                     |
| APN                      | 0459-331-23, 24 & 34                                                                 |
| ACRES                    | 25                                                                                   |
| ZONING                   | R-S1                                                                                 |
| PREVIOUS<br>ENTITLEMENTS | Expired TTM for 97 lots on<br>the Subject Property (as<br>part of a 124 lot project) |



#### **The Hoffman Company**

18881 Von Karman Ave., Ste 150, Irvine, CA 92612 T 949.553.2020 • www.hoffmanland.com CA Lic #01473762 **Zach Foster • Tel (949) 705-0910** zfoster@hoffmanland.com • CA DRE #01969482

## **CLOSE-UP AERIAL**



## ASSESSOR'S PARCEL MAP