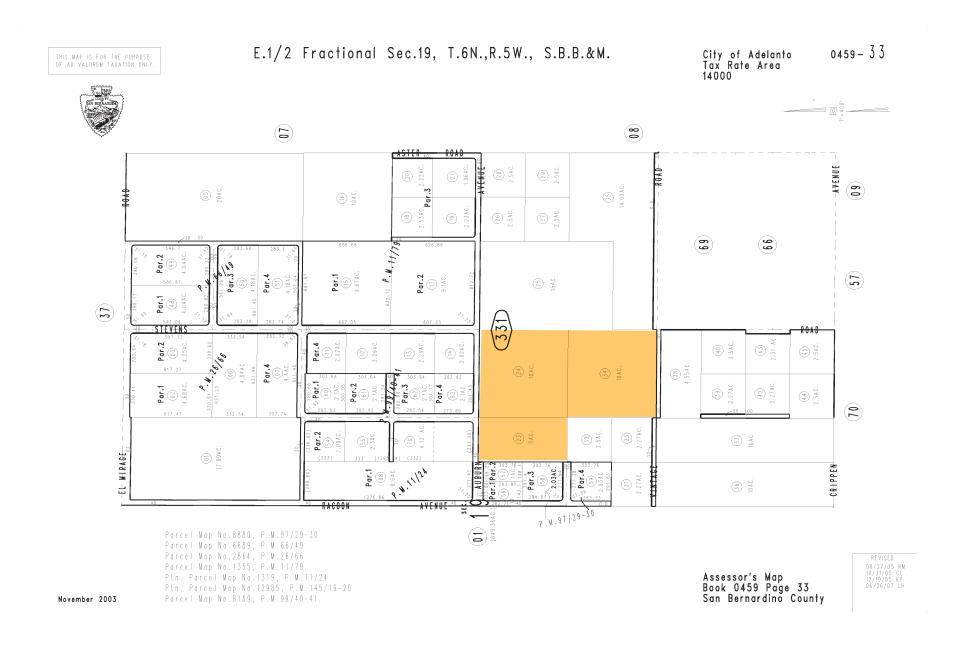

## ASSESSOR'S PARCEL MAP

### **PROPERTY DETAILS**

| ADDRESS                  | Auburn Ave & Vintage Rd,<br>Adelanto, CA 92301                                       |
|--------------------------|--------------------------------------------------------------------------------------|
| JURISDICTION             | City of Adelanto                                                                     |
| APN                      | 0459-331-23, 24 & 34                                                                 |
| ACRES                    | 25                                                                                   |
| ZONING                   | R-S1                                                                                 |
| PREVIOUS<br>ENTITLEMENTS | Expired TTM for 97 lots on<br>the Subject Property (as<br>part of a 124 lot project) |