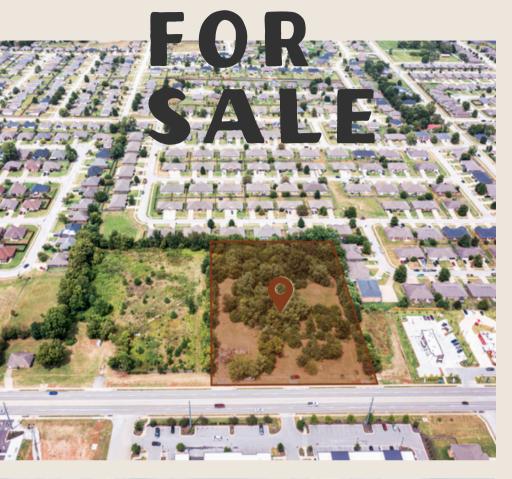

OFFERED AT

\$2,600,000

- Less than ten minutes from Downtown
   Bentonville & Walmart Home Office
- +/- 32,000 Vehicles Per Day on Centerton Blvd
- One of the main corridors to Bentonville from the West

+/- 3.82 ACRES

+/- \$15 PRICE PER SQUARE FOOT

325 FRONTAGE

O 1410 E Centerton Blvd Bentonville, AR 72712

CHRIS ALLCORN 479.466.8829

**DEVIN BRITTON**479.305.9960

3.82 acre, level lot offers
325 feet of frontage,
making it ideal for
development. Located
just two minutes from
Walmart Neighborhood
Market and less than ten
minutes from downtown
Bentonville and the
Walmart Home Office.
This is a readily
developable site.