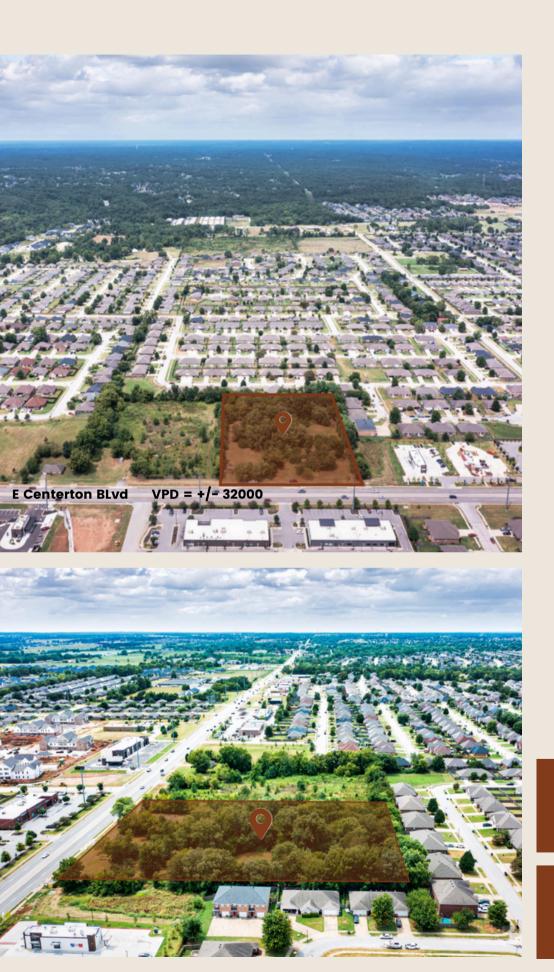

OFFERED AT

\$2,600,000

- Less than ten minutes from Downtown
   Bentonville & Walmart Home Office
- +/- 32,000 Vehicles Per Day on Centerton Blvd
- One of the main corridors to Bentonville from the West

+/- 3.82 ACRES

+/- \$15 PRICE PER SQUARE FOOT

325 FRONTAGE

O 1410 E Centerton Blvd Bentonville, AR 72712

CHRIS ALLCORN 479.466.8829

**DEVIN BRITTON**479.305.9960

3.82 acre, level lot offers
325 feet of frontage,
making it ideal for
development. Located
just two minutes from
Walmart Neighborhood
Market and less than ten
minutes from downtown
Bentonville and the
Walmart Home Office.
This is a readily
developable site.