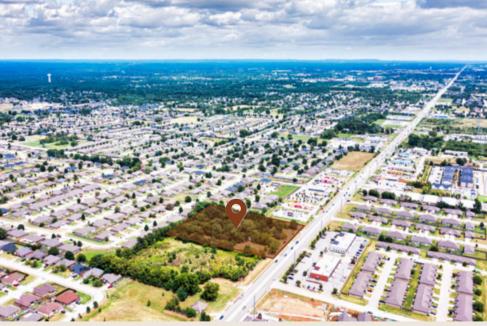

OFFERED AT

\$2,600,000

- Less than ten minutes from Downtown
   Bentonville & Walmart Home Office
- +/- 32,000 Vehicles Per Day on Centerton Blvd
- One of the main corridors to Bentonville from the West

+/- 3.82 ACRES

+/- \$15 PRICE PER SQUARE FOOT

325 FRONTAGE

O 1410 E Centerton Blvd Bentonville, AR 72712

CHRIS ALLCORN 479.466.8829

**DEVIN BRITTON**479.305.9960

3.82 acre, level lot offers
325 feet of frontage,
making it ideal for
development. Located
just two minutes from
Walmart Neighborhood
Market and less than ten
minutes from downtown
Bentonville and the
Walmart Home Office.
This is a readily
developable site.