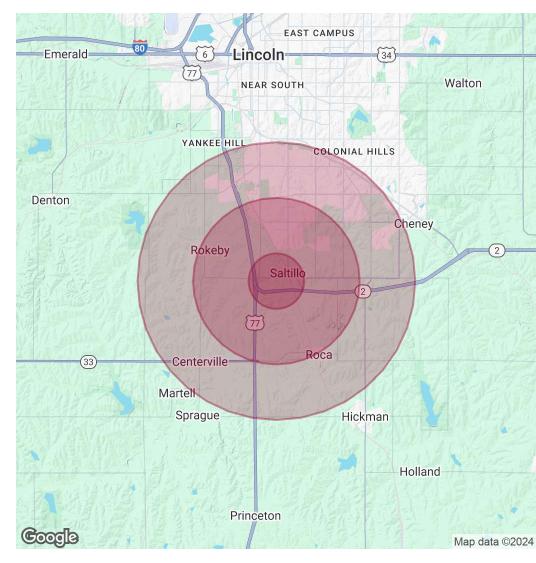

# FOR SALE 2410 PRODUCTION DRIVE, UNITS 3, 4, 7 & 8, ROCA, NE 68430

Industrial | 12,000 SF | \$1,900,000

in

Ø

| POPULATION           | 1 MILE | 3 MILES | 5 MILES |
|----------------------|--------|---------|---------|
| Total Population     | 102    | 13,963  | 49,600  |
| Average Age          | 44     | 38      | 39      |
| Average Age (Male)   | 44     | 37      | 38      |
| Average Age (Female) | 44     | 39      | 40      |

| HOUSEHOLDS & INCOME | 1 MILE    | 3 MILES   | 5 MILES   |
|---------------------|-----------|-----------|-----------|
| Total Households    | 39        | 5,449     | 19,449    |
| # of Persons per HH | 2.6       | 2.6       | 2.6       |
| Average HH Income   | \$144,769 | \$135,155 | \$130,115 |
| Average House Value | \$570,080 | \$442,030 | \$418,971 |