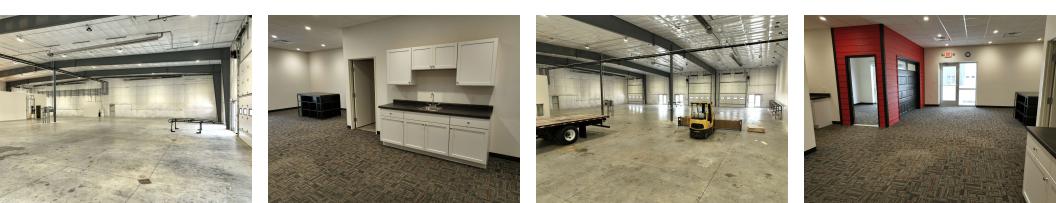

#### **PROPERTY DESCRIPTION**

This property offers flexible space that can accommodate a single user or be divided into four smaller units. When utilized as one cohesive area, it can support multiple full drive-thru lanes. Featuring 6-inch reinforced concrete floor, along with the potential for three-phase electricity, this space is suitable for light manufacturing. The building includes a 24-foot center point clearance and 14-foot drive-thru doors, making it ideal for distribution and storage needs. Property offers approximately 1,000 SF of office with two private offices and two bathrooms.

#### **PROPERTY HIGHLIGHTS**

- (6) 14' drive thru overhead doors for access
- 6" reinforced concrete floors
- 24' center point clearance

VIDEO