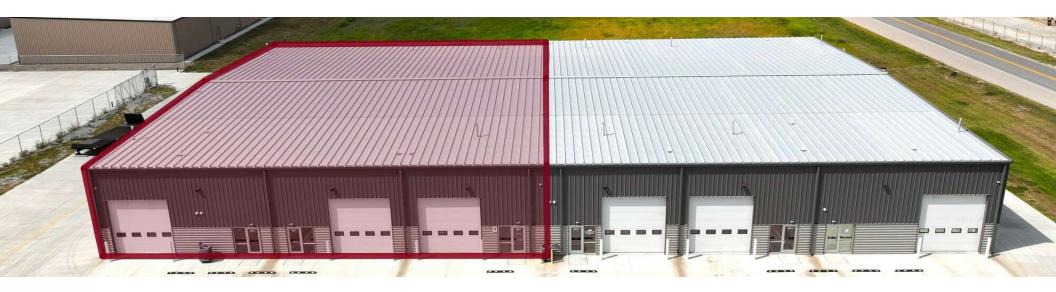

## FOR SALE 2410 PRODUCTION DRIVE, UNITS 3, 4, 7 & 8, ROCA, NE 68430

INDUSTRIAL | 12,000 SF | \$1,900,000

COMMERCIAL REAL ESTATE SERVICES

#### **PROPERTY DESCRIPTION**

This property offers flexible space that can accommodate a single user or be divided into four smaller units. When utilized as one cohesive area, it can support multiple full drive-thru lanes. Featuring 6-inch reinforced concrete floor, along with the potential for three-phase electricity, this space is suitable for light manufacturing. The building includes a 24-foot center point clearance and 14-foot drive-thru doors, making it ideal for distribution and storage needs. Property offers approximately 1,000 SF of office with two private offices and two bathrooms.

#### **PROPERTY HIGHLIGHTS**

- (6) 14' drive thru overhead doors for access
- 6" reinforced concrete floors
- 24' center point clearance

VIDEO