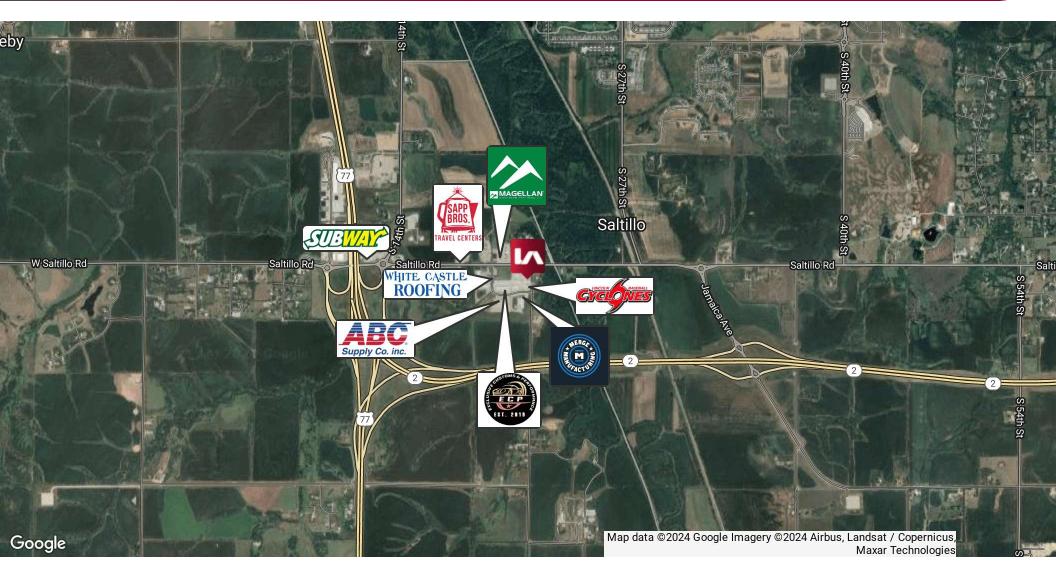

#### LOCATION DESCRIPTION

Located near Lincoln's South Beltway and West Bypass (HWY 77) this property offers excellent access to I-80 and NE-2. It lies in the path of Lincoln's expanding southwest corner of town. With frontage to Saltillo Road, it provides convenient access to 14th St and 27th St, two key thoroughfares in the city.