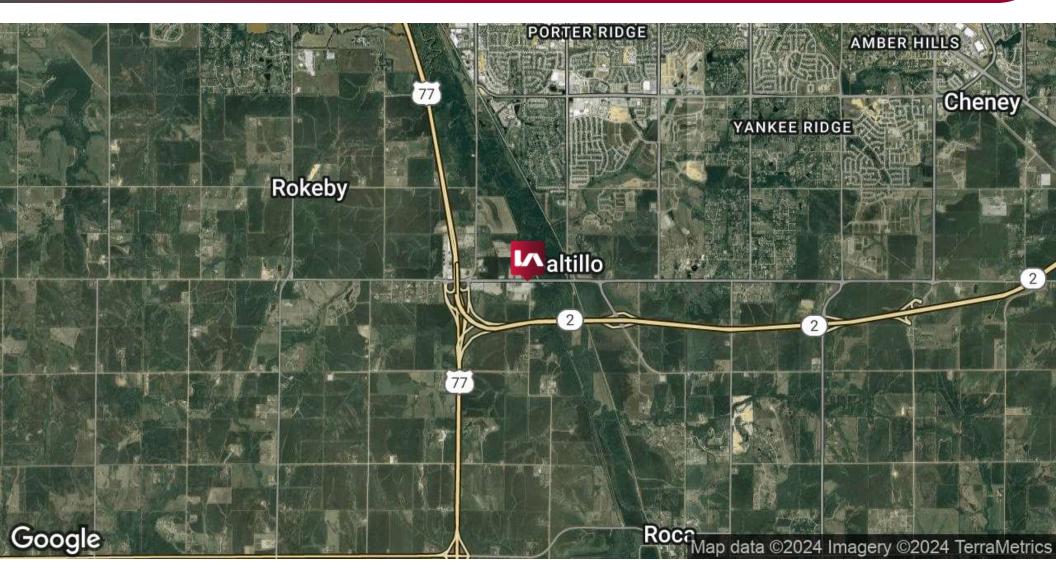

#### LOCATION DESCRIPTION

Located near Lincoln's South Beltway and West Bypass (HWY 77) this property offers excellent access to I-80 and NE-2. It lies in the path of Lincoln's expanding southwest corner of town. With frontage to Saltillo Road, it provides convenient access to 14th St and 27th St, two key thoroughfares in the city.