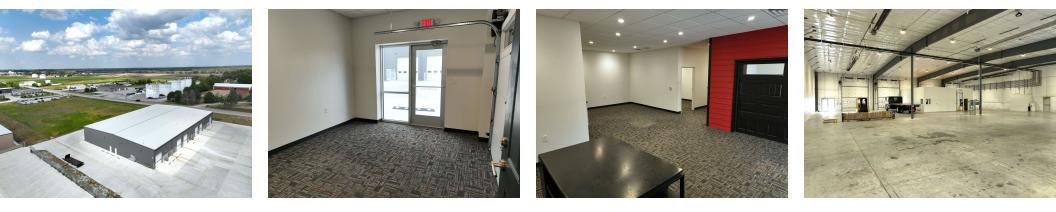

#### **PROPERTY DESCRIPTION**

This property offers flexible space that can accommodate a single user or be divided into four smaller units. When utilized as one cohesive area, it can support multiple full drive-thru lanes. Featuring 6-inch reinforced concrete floor, along with the potential for three-phase electricity, this space is suitable for light manufacturing. The building includes a 24-foot center point clearance and 14-foot drive-thru doors, making it ideal for distribution and storage needs. Property offers approximately 1,000 SF of office with two private offices and two bathrooms.

#### **PROPERTY HIGHLIGHTS**

- (6) 14' drive thru overhead doors for access
- 6" reinforced concrete floors
- 24' center point clearance

VIDEO