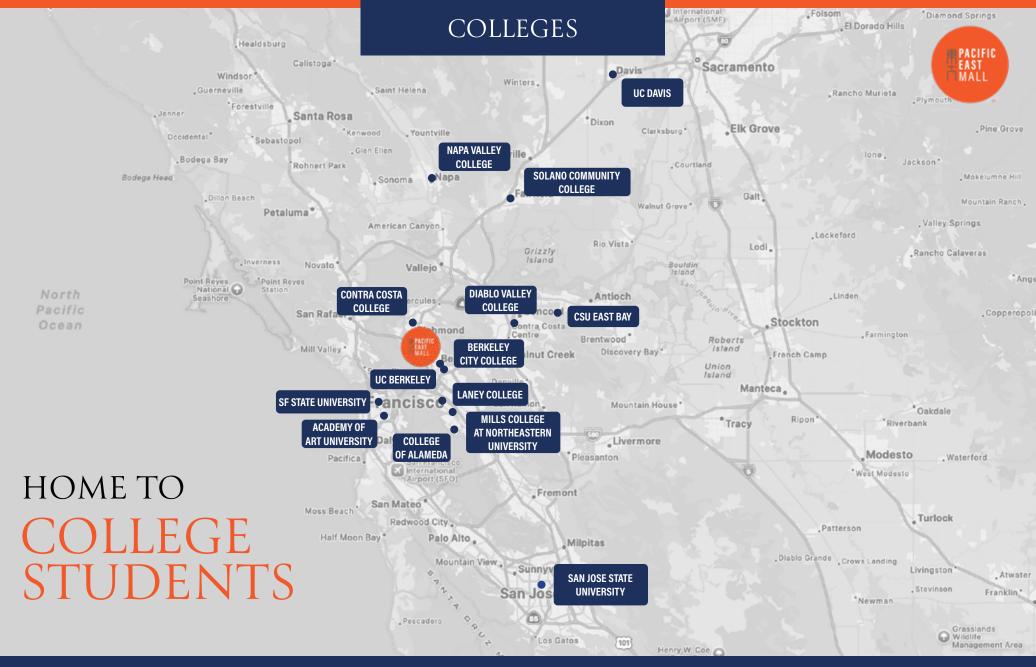

For many college students, Pacific East Mall has been a go-to destination since childhood and remains a popular spot during their college years. We regularly welcome visitors from colleges and universities across the Bay Area.