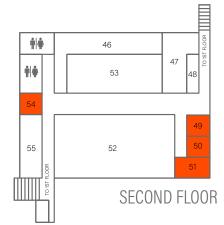

PACIFIC EAST Mall

| Site#     | Tenant Name               | Suite     | SF    |
|-----------|---------------------------|-----------|-------|
| 48        | J & C Audio / Video (3)   | M-138     | 376   |
| <b>49</b> | AVAILABLE                 | M-228-A   | 366   |
| 50        | AVAILABLE                 | M-228-B   | 357   |
| 51        | AVAILABLE                 | M-228-C   | 441   |
| 52        | Golden Island Acupressure | M-268     | 5,483 |
| 53        | J & C Audio / Video (4)   |           | 2,784 |
| 54        | AVAILABLE                 | M-120     | 1,000 |
| 55        | J & C Audio / Video (2)   | M-108-118 | 1,520 |
|           |                           |           |       |