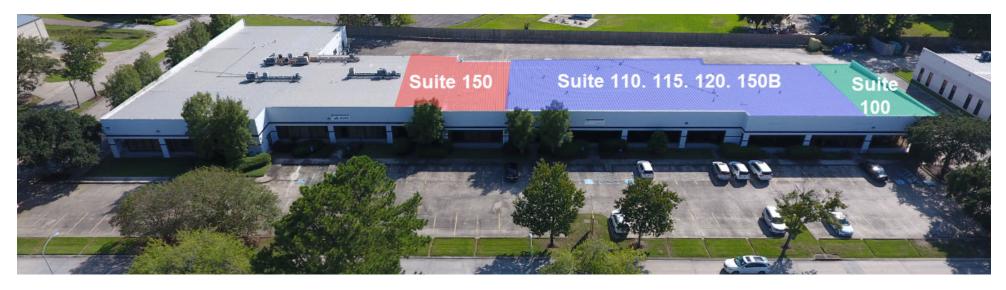

#### **AVAILABLE SPACES**

| SUITE                      | TENANT    | SIZE (SF)          | LEASE TYPE | LEASE RATE    | DESCRIPTION                                                                                                                                                    |
|----------------------------|-----------|--------------------|------------|---------------|----------------------------------------------------------------------------------------------------------------------------------------------------------------|
| Suite 100                  | Available | 3,179 - 23,898 SF  | NNN        | \$11.50 SF/yr | Excellent office space, recently updated, glass walls, and modular furniture                                                                                   |
| Suite 110, 115, 120, 150 B | Available | 14,646 - 23,898 SF | NNN        | \$11.50 SF/yr | Recently renovated office space, with efficient floor plan, and a combination of individual offices, cubicle space, conference rooms, and collaboration rooms. |
| Suite 150 A                | Available | 6,070 - 23,898 SF  | NNN        | \$11.50 SF/yr | Large open space. Will require updating and buildout.                                                                                                          |