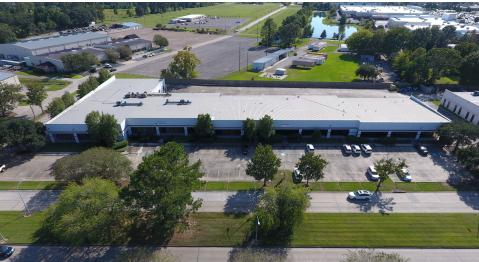

#### **PROPERTY OVERVIEW**

Excellent flex space available for lease on Industriplex Blvd. 11200 Industriplex Blvd is a 42,355 SF, multi-tenant, flex building providing tenants with flexible floor plans, excellent visibility, and access. The building offers large windowed office fronts, 16-foot clear height, and exterior tenant signage. The building is ideal for local, regional, and national tenants looking for excellent flex, warehouse or office space in a professional setting. Current vacancy can be reconfigured to provide a more balanced office-to-warehouse ratio. Overhead doors are in place. Truck-wells can be added. The building is sprinklered.

#### **OFFERING SUMMARY**

| Building Size:   | 42,355 SF         |
|------------------|-------------------|
| Available SF:    | 3,179 - 23,898 SF |
| Lot Size:        | 2.97 Acres        |
| Number of Units: | 3                 |
| Year Built:      | 1986              |
| Renovated:       | 2021              |
| Zoning:          | M-1               |
| Market:          | Baton Rouge - MSA |
|                  |                   |