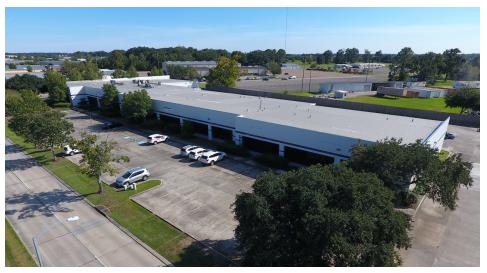

#### **PROPERTY OVERVIEW**

Excellent flex space available for lease on Industriplex Blvd. 11200 Industriplex Blvd is a 42,355 SF, multi-tenant, flex building providing tenants with flexible floor plans, excellent visibility, and access. The building offers large windowed office fronts, 16-foot clear height, and exterior tenant signage. The building is ideal for local, regional, and national tenants looking for excellent flex, warehouse or office space in a professional setting. Current vacancy can be reconfigured to provide a more balanced office-to-warehouse ratio. Overhead doors are in place. Truck-wells can be added. The building is sprinklered.

#### **LOCATION OVERVIEW**

The Baton Rouge Industriplex is the premier business park subdivision in South Baton Rouge and is located between Siegen Lane and Airline Highway. The Industriplex is zone M-1 throughout the subdivision. This zoning permits a wide variety of uses and is attractive to a broad spectrum of businesses. The development is comprised of office, office-warehouse, warehouse, and flex space facilities. This location provides excellent access to Interstate 10, Interstate 12, Airline Highway and Jefferson Highway.