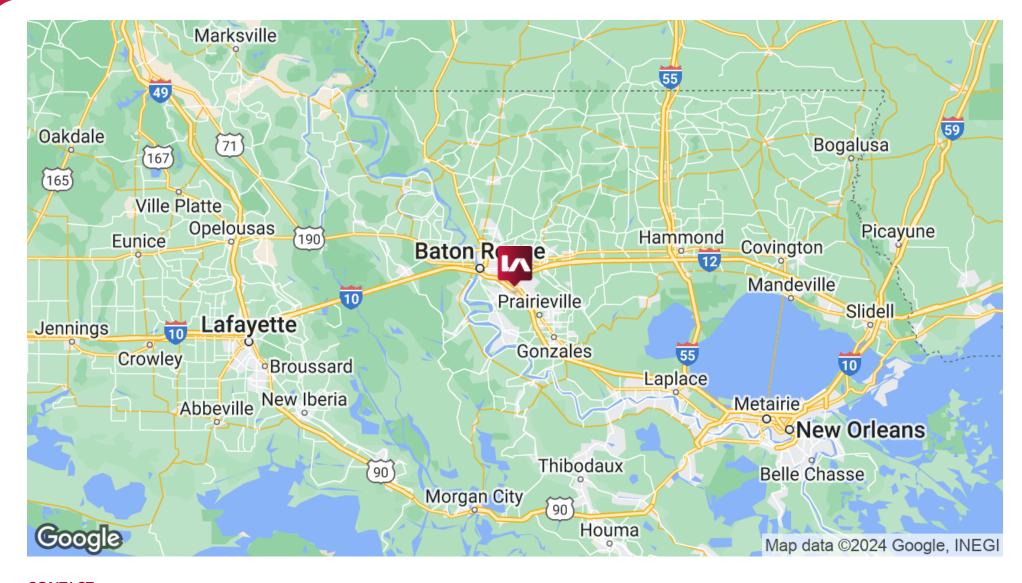

#### **LOCATION OVERVIEW**

The Baton Rouge Industriplex is the premier business park subdivision in South Baton Rouge and is located between Siegen Lane and Airline Highway. The Industriplex is zone M-1 throughout the subdivision. This zoning permits a wide variety of uses and is attractive to a broad spectrum of businesses. The development is comprised of office, office-warehouse, warehouse, and flex space facilities. This location provides excellent access to Interstate 10, Interstate 12, Airline Highway and Jefferson Highway.