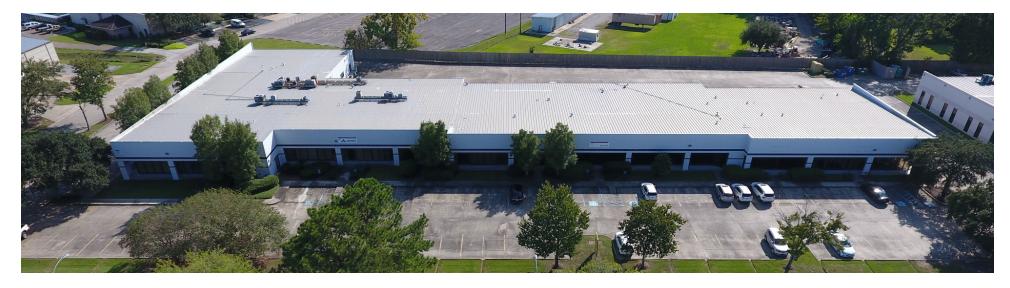

#### **PROPERTY OVERVIEW**

Excellent flex space available for lease on Industriplex Blvd. 11200 Industriplex Blvd is a 42,355 SF, multi-tenant, flex building providing tenants with flexible floor plans, excellent visibility, and access. The building offers large windowed office fronts, 16-foot clear height, and exterior tenant signage. The building is ideal for local, regional, and national tenants looking for excellent flex, warehouse or office space in a professional setting. Current vacancy can be reconfigured to provide a more balanced office-to-warehouse ratio. Overhead doors are in place. Truck-wells can be added. The building is sprinklered.