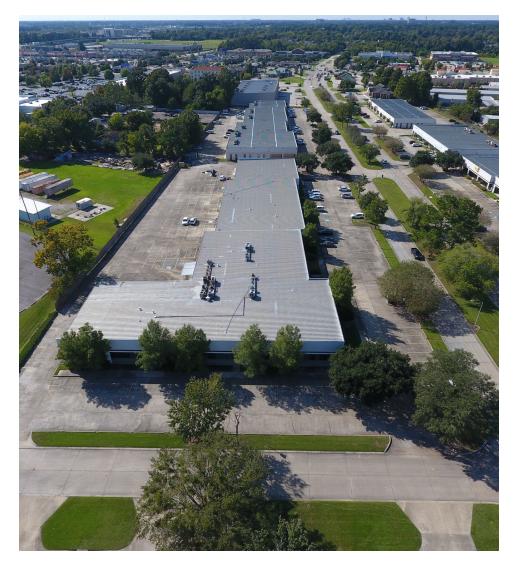

#### **PROPERTY OVERVIEW**

Excellent flex space available for lease on Industriplex Blvd. 11200 Industriplex Blvd is a 42,355 SF, multi-tenant, flex building providing tenants with flexible floor plans, excellent visibility, and access. The building offers large windowed office fronts, 16-foot clear height, and exterior tenant signage. The building is ideal for local, regional, and national tenants looking for excellent flex, warehouse or office space in a professional setting. Current vacancy can be reconfigured to provide a more balanced office-to-warehouse ratio. Overhead doors are in place. Truck-wells can be added. The building is sprinklered.

#### **LOCATION OVERVIEW**

The Baton Rouge Industriplex is the premier business park subdivision in South Baton Rouge and is located between Siegen Lane and Airline Highway. The Industriplex is zone M-1 throughout the subdivision. This zoning permits a wide variety of uses and is attractive to a broad spectrum of businesses. The development is comprised of office, office-warehouse, warehouse, and flex space facilities. This location provides excellent access to Interstate 10, Interstate 12, Airline Highway and Jefferson Highway.