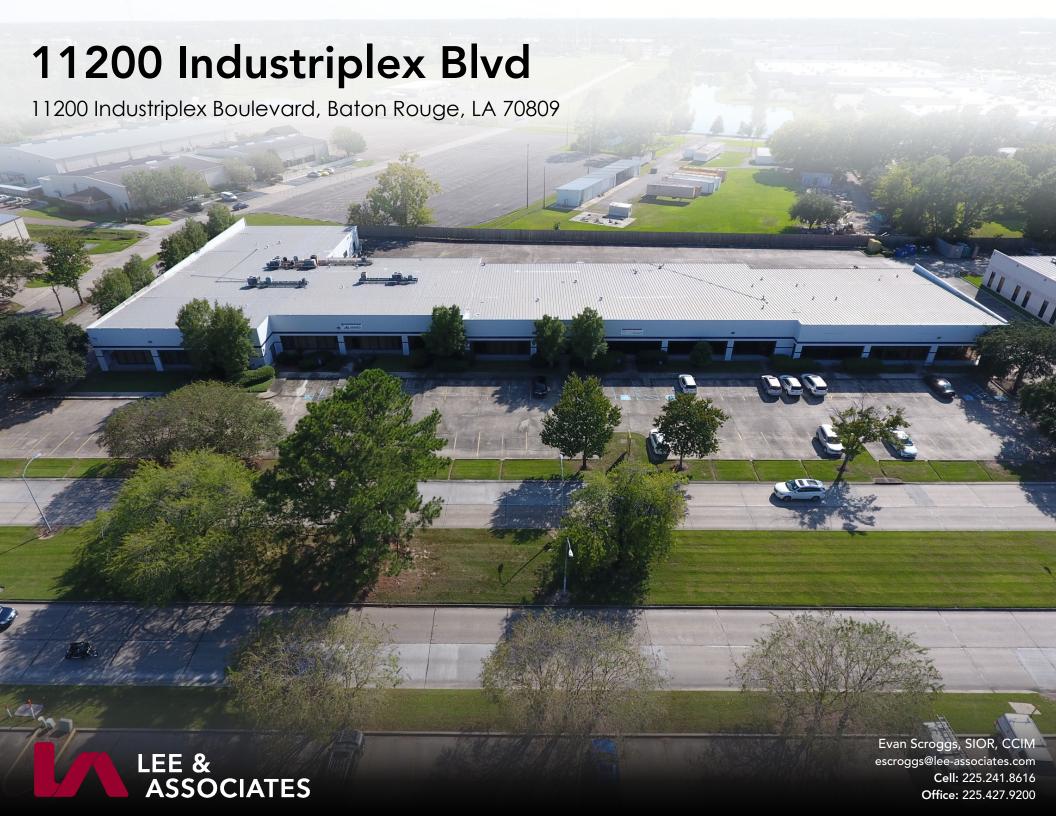

11200 Industriplex Boulevard, Baton Rouge, LA 70809

#### **PROPERTY OVERVIEW**

Excellent flex space available for lease on Industriplex Blvd. 11200 Industriplex Blvd is a 42,355 SF, multi-tenant, flex building providing tenants with flexible floor plans, excellent visibility, and access. The building offers large windowed office fronts, 16-foot clear height, and exterior tenant signage. The building is ideal for local, regional, and national tenants looking for excellent flex, warehouse or office space in a professional setting. Current vacancy can be reconfigured to provide a more balanced office-to-warehouse ratio. Overhead doors are in place. Truck-wells can be added. The building is sprinklered.

#### **OFFERING SUMMARY**

| Building Size:   | 42,355 SF         |
|------------------|-------------------|
| Available SF:    | 3,179 - 23,898 SF |
| Lot Size:        | 2.97 Acres        |
| Number of Units: | 3                 |
| Year Built:      | 1986              |
| Renovated:       | 2021              |
| Zoning:          | M-1               |
| Market:          | Baton Rouge - MSA |
|                  |                   |