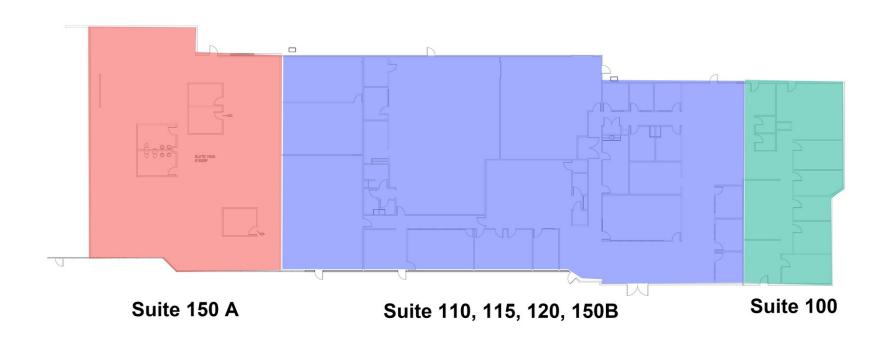

#### **AVAILABLE SPACES**

| SUITE                      | TENANT    | SIZE (SF)          | LEASE TYPE | LEASE RATE    | DESCRIPTION                                                                                                                                                    |
|----------------------------|-----------|--------------------|------------|---------------|----------------------------------------------------------------------------------------------------------------------------------------------------------------|
| Suite 100                  | Available | 3,179 - 23,898 SF  | NNN        | \$11.50 SF/yr | Excellent office space, recently updated, glass walls, and modular furniture                                                                                   |
| Suite 110, 115, 120, 150 B | Available | 14,646 - 23,898 SF | NNN        | \$11.50 SF/yr | Recently renovated office space, with efficient floor plan, and a combination of individual offices, cubicle space, conference rooms, and collaboration rooms. |
| Suite 150 A                | Available | 6,070 - 23,898 SF  | NNN        | \$11.50 SF/yr | Large open space. Will require updating and buildout.                                                                                                          |