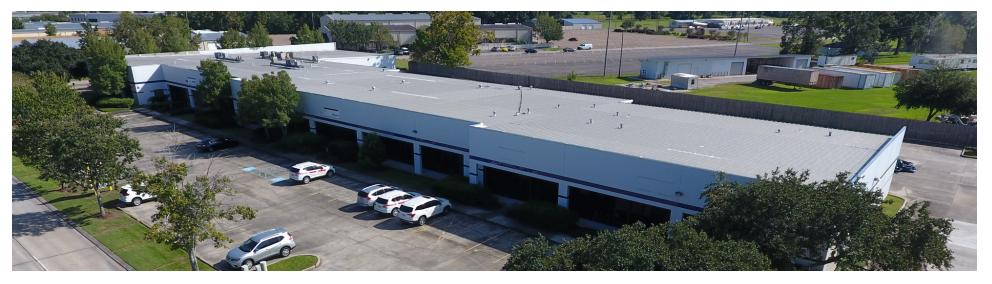

#### **PROPERTY OVERVIEW**

Excellent flex space available for lease on Industriplex Blvd. 11200 Industriplex Blvd is a 42,355 SF, multi-tenant, flex building providing tenants with flexible floor plans, excellent visibility, and access. The building offers large windowed office fronts, 16-foot clear height, and exterior tenant signage. The building is ideal for local, regional, and national tenants looking for excellent flex, warehouse or office space in a professional setting. Current vacancy can be reconfigured to provide a more balanced office-to-warehouse ratio. Overhead doors are in place. Truck-wells can be added. The building is sprinklered.