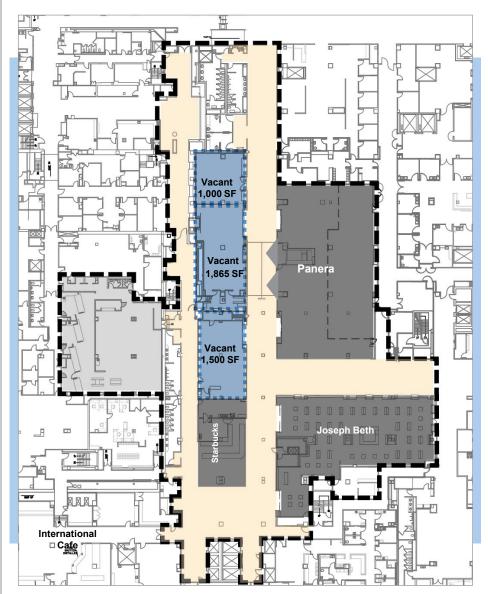

#### **AVAILABILITY**

• 1,000sf, 1,500sf & 1,865sf spaces available now

Cleveland Clinic's Ohio location services 11.1 Million patients annually.

No. 2 hospital in the world and the world's No. 1 hospital for cardiac surgery and cardiology

## CLEVELAND CLINIC'S RETAIL DISTRICT | SITE PLAN & INTERIOR PHOTOS