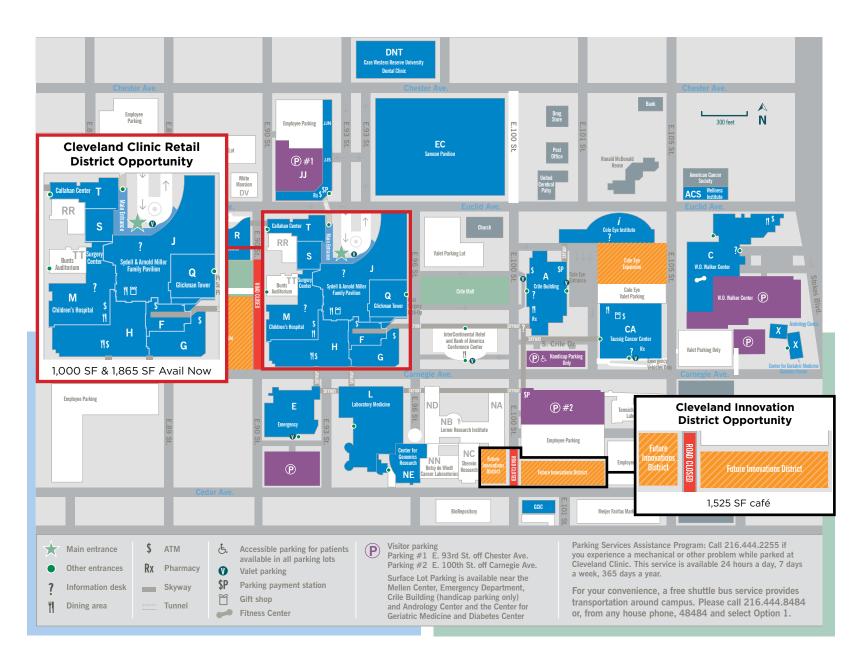

#### **AVAILABILITY**

• 1,000sf, 1,500sf & 1,865sf spaces available now

Cleveland Clinic's Ohio location services 11.1 Million patients annually.

No. 2 hospital in the world and the world's No. 1 hospital for cardiac surgery and cardiology

## CLEVELAND CLINIC'S RETAIL DISTRICT | SITE PLAN & INTERIOR PHOTOS