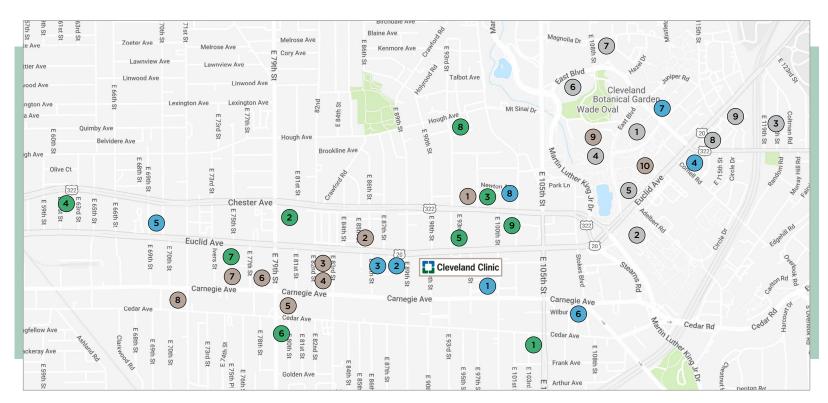

## **CLEVELAND CLINIC'S RETAIL DISTRICT | NEARBY AMENITIES MAP**

#### **HOTELS**

- 1. InterContinental Hotel Cleveland
- 2. InterContinental Suites Hotel
- 3. Holiday Inn Cleveland Clinic
- 4. Courtyard by Marriott Hotel University Circle
- 5. Tru by Hilton Hotel Cleveland Clinic
- 6. The Tudor Arms Hotel Cleveland
- 7. The Glidden House
- 8. Residence Inn Cleveland University Circle/Medical Center

### RETAIL

- Fairfax Market (Meijer)
- 2. Shops at Church Square
- 3. Walgreens
- 4. Dave's Markets
- 5. Circle K
- 6. Dollar Tree
- 7. ALDI
- 8. Dixon's Groceries
- 9. Rite Aid

#### **FOOD**

- Penn Station Crepes N' Crisps Fluffy Duck Café Urban Kitchen & Deli
- Burger King
- 3. McDonald's
- 4. Rumi's Market & Turkish Grill
- 5. China Mountain III
- 6. Angie's Soul Cafe
- 7. The Cleveland Bagel Company Souper Market
- 8. Popeyes Louisiana Kitchen
- 9. Provenance
- 10. The Jolly Scholar

## **HOT SPOTS**

- University Circle
- Case Western Reserve University
- 3. Little Italy
- 4. The Cleveland Museum of Art
- 5. Severance Music Center
- 6. Cleveland Museum of Natural History
- 7. Crawford Auto Aviation Museum
- Museum of Contemporary Art Cleveland
- 9. Cleveland Institute of Art