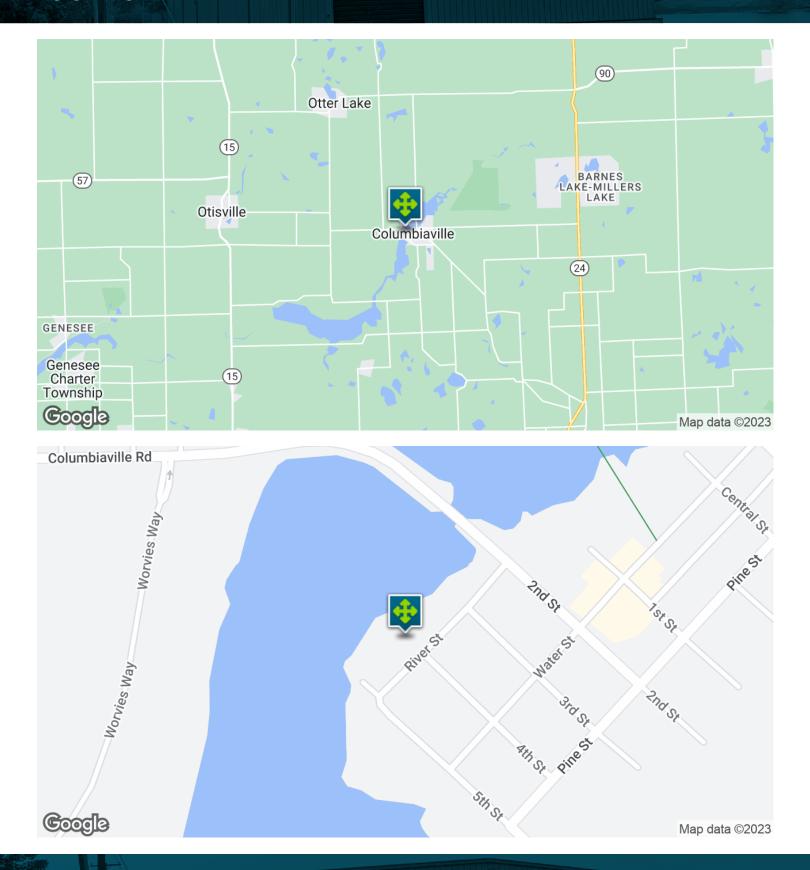

(3) – 12' x 14' doors. 880' of frontage on River St and over 900' of waterfront on the Holloway Reservoir. City utilities of water and sewer, over 100 car parking.

#### **LOCATION OVERVIEW**

Located on River St,& Columbiaville Rd; Waterfront on Holloway Reservoir.

### **PROPERTY HIGHLIGHTS**

- +/- 36,000 SF
- 16' 20' Clear Height
- 220 Volt | 1000 AMP
- 2.02 Acres of Waterfront Property

## 4820 RIVER STREET, COLUMBIAVILLE, MI 48421 // FOR SALE ADDITIONAL PHOTOS





## 4820 RIVER STREET, COLUMBIAVILLE, MI 48421 // FOR SALE ADDITIONAL PHOTOS









## 4820 RIVER STREET, COLUMBIAVILLE, MI 48421 // FOR SALE AERIAL MAP





John T. Arthurs PRINCIPAL
D: 248.663.0506 | C: 248.563.3225
johna@pacommercial.com

### 4820 RIVER STREET, COLUMBIAVILLE, MI 48421 // FOR SALE

## **LOCATION MAP**





## **DEMOGRAPHICS MAP & REPORT**



| POPULATION           | 1 MILE    | 3 MILES   | 5 MILES   |
|----------------------|-----------|-----------|-----------|
| Total Population     | 398       | 3,472     | 10,673    |
| Average Age          | 49.0      | 51.0      | 47.9      |
| Average Age (Male)   | 42.8      | 48.1      | 45.7      |
| Average Age (Female) | 49.0      | 51.1      | 47.8      |
| HOUSEHOLDS & INCOME  | 1 MILE    | 3 MILES   | 5 MILES   |
| Total Households     | 172       | 1,560     | 4,673     |
| # of Persons per HH  | 2.3       | 2.2       | 2.3       |
| Average HH Income    | \$52,892  | \$56,645  | \$61,710  |
| Average House Value  | \$141,208 | \$149,284 | \$158,999 |

<sup>\*</sup> Demographic data derived from 2020 ACS - US Census

## **CONTACT US**



#