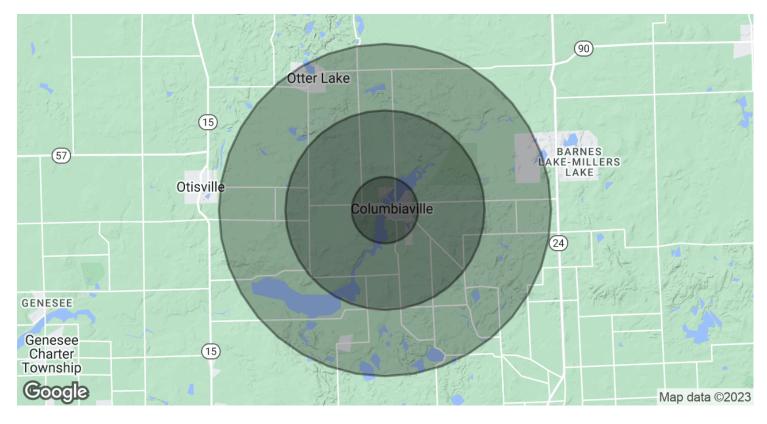

## **DEMOGRAPHICS MAP & REPORT**

| POPULATION           | 1 MILE    | 3 MILES   | 5 MILES   |
|----------------------|-----------|-----------|-----------|
| Total Population     | 398       | 3,472     | 10,673    |
| Average Age          | 49.0      | 51.0      | 47.9      |
| Average Age (Male)   | 42.8      | 48.1      | 45.7      |
| Average Age (Female) | 49.0      | 51.1      | 47.8      |
| HOUSEHOLDS & INCOME  | 1 MILE    | 3 MILES   | 5 MILES   |
| Total Households     | 172       | 1,560     | 4,673     |
| # of Persons per HH  | 2.3       | 2.2       | 2.3       |
| Average HH Income    | \$52,892  | \$56,645  | \$61,710  |
| Average House Value  | \$141,208 | \$149,284 | \$158,999 |

<sup>\*</sup> Demographic data derived from 2020 ACS - US Census