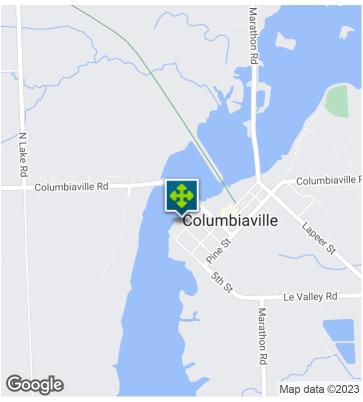

# +/- 36,000 SF BUILDING ON 2.02 ACRES WATERFRONT ON HOLLOWAY RESERVOIR

4820 RIVER STREET
COLUMBIAVILLE, MI 48421



- +/- 36,000 SF
- 16' 20' Clear Height
- 220 Volt | 1000 AMP

• 2.02 Acres of Waterfront Property



26555 Evergreen Road, Suite 1500 Southfield, MI 48076 248.358.0100

## **EXECUTIVE SUMMARY**





| Sale Price | \$1,080,000 |
|------------|-------------|
| agie Frice | \$1,080,000 |

### **OFFERING SUMMARY**

| Building Size: | 36,000 SF     |
|----------------|---------------|
| Available SF:  | 36,000 SF     |
| Lot Size:      | 2.02 Acres    |
| Price / SF:    | \$30.00       |
| Year Built:    | 1970          |
| Zoning:        | Commercial    |
| Market:        | Columbiaville |
| Submarket:     | Lapeer        |

#### **PROPERTY OVERVIEW**

+/- 36,000 SF building on 2.02 acres, commercial use. 16' - 20' clear, 220 Volt | 1000 AMP, 300' of buss duct, three (3) – 12' x 14' doors. 880' of frontage on River St and over 900' of waterfront on the Holloway Reservoir. City utilities of water and sewer, over 100 car parking.

#### **LOCATION OVERVIEW**

Located on River St,& Columbia