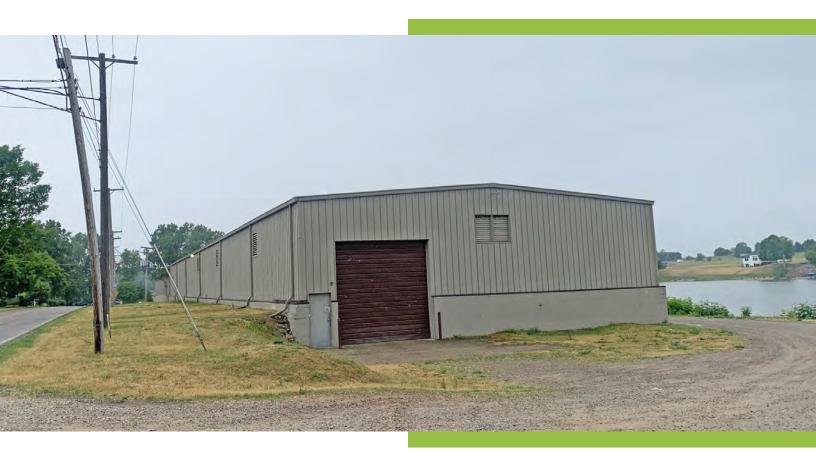

# +/- 36,000 SF BUILDING ON 2.02 ACRES WATERFRONT ON HOLLOWAY RESERVOIR

4820 RIVER STREET
COLUMBIAVILLE, MI 48421

- +/- 36,000 SF
- 16' 20' Clear Height
- 220 Volt | 1000 AMP

• 2.02 Acres of Waterfront Property

#### **PROPERTY OVERVIEW**

+/- 36,000 SF building on 2.02 acres, commercial use. 16' - 20' clear, 220 Volt | 1000 AMP, 300' of buss duct, three (3) – 12' x 14' doors. 880' of frontage on River St and over 900' of waterfront on the Holloway Reservoir. City utilities of water and sewer, over 100 car parking.

### **PROPERTY HIGHLIGHTS**

- +/- 36,000 SF
- 16' 20' Clear Height
- 220 Volt | 1000 AMP
- 2.02 Acres of Waterfront Property