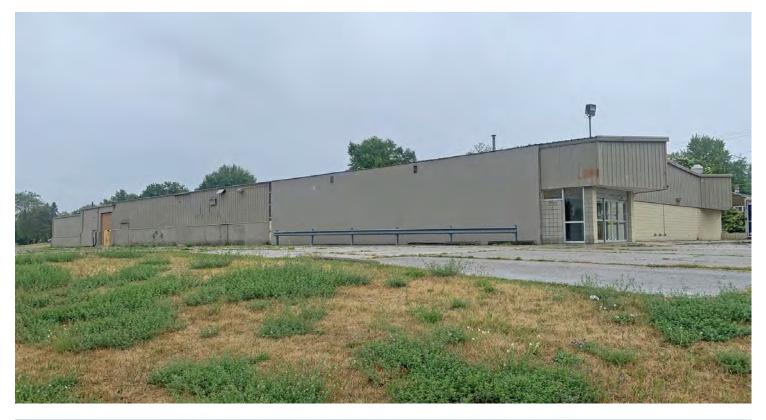

s    |
| Price / SF:    | \$30.00       |
| Year Built:    | 1970          |
| Zoning:        | Commercial    |
| Market:        | Columbiaville |
| Submarket:     | Lapeer        |

#### **PROPERTY OVERVIEW**

+/- 36,000 SF building on 2.02 acres, commercial use. 16' - 20' clear, 220 Volt | 1000 AMP, 300' of buss duct, three (3) – 12' x 14' doors. 880' of frontage on River St and over 900' of waterfront on the Holloway Reservoir. City utilities of water and sewer, over 100 car parking.

#### **LOCATION OVERVIEW**

Located on River St,& Columbiaville Rd; Waterfront on Holloway Reservoir.

### **PROPERTY HIGHLIGHTS**

- +/- 36,000 SF
- 16' 20' Clear Height
- 220 Volt | 1000 AMP
- 2.02 Acres of Waterfront Property

## 4820 RIVER STREET, COLUMBIAVILLE, MI 48421 // FOR SALE ADDITIONAL PHOTOS





## 4820 RIVER STREET, COLUMBIAVILLE, MI 48421 // FOR SALE ADDITIONAL PHOTOS









## 4820 RIVER STREET, COLUMBIAVILLE, MI 48421 // FOR SALE AERIAL MAP





John T. Arthurs PRINCIPAL
D: 248.663.0506 | C: 248.563.3225
johna@pacommercial.com

### 4820 RIVER STREET, COLUMBIAVILLE, MI 48421 // FOR SALE

## **LOCATION MAP**





## **DEMOGRAPHICS MAP & REPORT**



| POPULATION           | 1 MILE    | 3 MILES   | 5 MILES   |
|----------------------|-----------|-----------|-----------|
| Total Population     | 398       | 3,472     | 10,673    |
| Average Age          | 49.0      | 51.0      | 47.9      |
| Average Age (Male)   | 42.8      | 48.1      | 45.7      |
| Average Age (Female) | 49.0      | 51.1      | 47.8      |
| HOUSEHOLDS & INCOME  | 1 MILE    | 3 MILES   | 5 MILES   |
| Tot