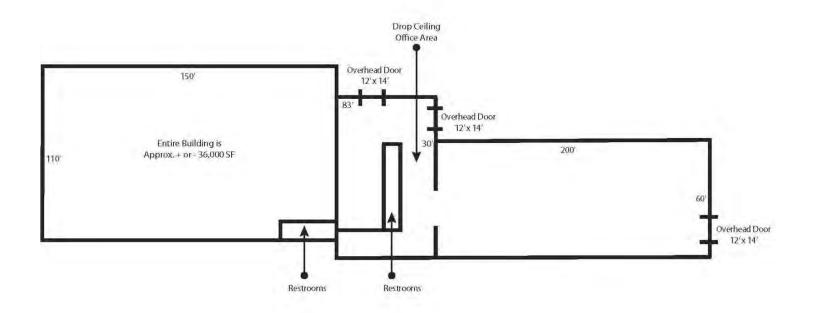

#### **PROPERTY OVERVIEW**

+/- 36,000 SF building on 2.02 acres, commercial use. 16' - 20' clear, 220 Volt | 1000 AMP, 300' of buss duct, three (3) – 12' x 14' doors. 880' of frontage on River St and over 900' of waterfront on the Holloway Reservoir. City utilities of water and sewer, over 100 car parking.

### **PROPERTY HIGHLIGHTS**

- +/- 36,000 SF
- 16' 20' Clear Height
- 220 Volt | 1000 AMP
- 2.02 Acres of Waterfront Property