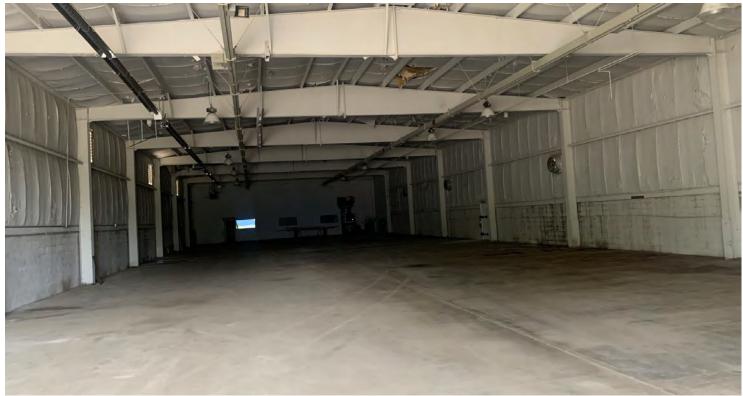

:        | Commercial    |
| Market:        | Columbiaville |
| Submarket:     | Lapeer        |

#### **PROPERTY OVERVIEW**

+/- 36,000 SF building on 2.02 acres, commercial use. 16' - 20' clear, 220 Volt | 1000 AMP, 300' of buss duct, three (3) – 12' x 14' doors. 880' of frontage on River St and over 900' of waterfront on the Holloway Reservoir. City utilities of water and sewer, over 100 car parking.

#### **LOCATION OVERVIEW**

Located on River St,& Columbiaville Rd; Waterfront on Holloway Reservoir.

### **PROPERTY HIGHLIGHTS**

- +/- 36,000 SF
- 16' 20' Clear Height
- 220 Volt | 1000 AMP
- 2.02 Acres of Waterfront Property

## 4820 RIVER STREET, COLUMBIAVILLE, MI 48421 // FOR SALE ADDITIONAL PHOTOS





## 4820 RIVER STREET, COLUMBIAVILLE, MI 48421 // FOR SALE ADDITIONAL PHOTOS









## 4820 RIVER STREET, COLUMBIAVILLE, MI 48421 // FOR SALE AERIAL MAP





John T. Arthurs PRINCIPAL
D: 248.663.0506 | C: 248.563.3225
johna@pacommercial.com

### 4820 RIVER STREET, COLUMBIAVILLE, MI 48421 // FOR SALE

## **LOCATION MAP**





## **DEMOGRAPHICS MAP & REPORT**



| POPULATION           | 1 MILE    | 3 MILES   | 5 MILES   |
|----------------------|-----------|-----------|-----------|
| Total Population     | 398       | 3,472     | 10,673    |
| Average Age          | 49.0      | 51.0      | 47.9      |
| Average Age (Male)   | 42.8      | 48.1      | 45.7      |
| Average Age (Female) | 49.0      | 51.1      | 47.8      |
| HOUSEHOLDS & INCOME  | 1 MILE    | 3 MILES   | 5 MILES   |
| Total Households     | 172       | 1,560     | 4,673     |
| # of Persons per HH  | 2.3