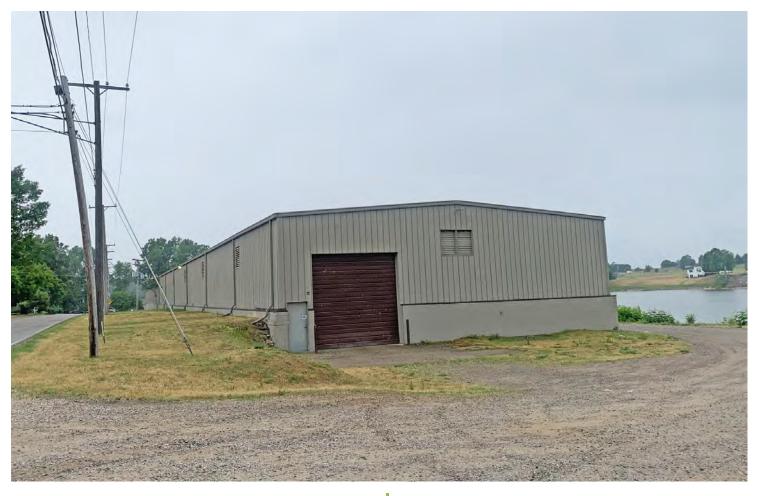

#### **PROPERTY OVERVIEW**

+/- 36,000 SF building on 2.02 acres, commercial use. 16' - 20' clear, 220 Volt | 1000 AMP, 300' of buss duct, three (3) – 12' x 14' doors. 880' of frontage on River St and over 900' of waterfront on the Holloway Reservoir. City utilities of water and sewer, over 100 car parking.

## 4820 RIVER STREET, COLUMBIAVILLE, MI 48421 // FOR SALE ADDITIONAL PHOTOS