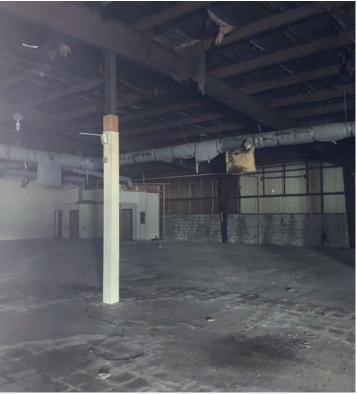

ng:        | Commercial    |
| Market:        | Columbiaville |
| Submarket:     | Lapeer        |

#### **PROPERTY OVERVIEW**

+/- 36,000 SF building on 2.02 acres, commercial use. 16' - 20' clear, 220 Volt | 1000 AMP, 300' of buss duct, three (3) – 12' x 14' doors. 880' of frontage on River St and over 900' of waterfront on the Holloway Reservoir. City utilities of water and sewer, over 100 car parking.

#### **LOCATION OVERVIEW**

Located on River St,& Columbiaville Rd; Waterfront on Holloway Reservoir.

### **PROPERTY HIGHLIGHTS**

- +/- 36,000 SF
- 16' 20' Clear Height
- 220 Volt | 1000 AMP
- 2.02 Acres of Waterfront Property

## 4820 RIVER STREET, COLUMBIAVILLE, MI 48421 // FOR SALE ADDITIONAL PHOTOS





## 4820 RIVER STREET, COLUMBIAVILLE, MI 48421 // FOR SALE ADDITIONAL PHOTOS









## 4820 RIVER STREET, COLUMBIAVILLE, MI 48421 // FOR SALE AERIAL MAP





John T. Arthurs PRINCIPAL
D: 248.663.0506 | C: 248.563.3225
johna@pacommercial.com

### 4820 RIVER STREET, COLUMBIAVILLE, MI 48421 // FOR SALE

## **LOCATION MAP**





## **DEMOGRAPHICS MAP & REPORT**



| POPULATION           | 1 MILE    | 3 MILES   | 5 MILES   |
|----------------------|-----------|-----------|-----------|
| Total Population     | 398       | 3,472     | 10,673    |
| Average Age          | 49.0      | 51.0      | 47.9      |
| Average Age (Male)   | 42.8      | 48.1      | 45.7      |
| Average Age (Female) | 49.0      | 51.1      | 47.8      |
| HOUSEHOLDS & INCOME  | 1 MILE    | 3 MILES   | 5 MILES   |
| Total Households     | 172       | 1,560     | 4,673     |
| # of Persons per HH  | 2.