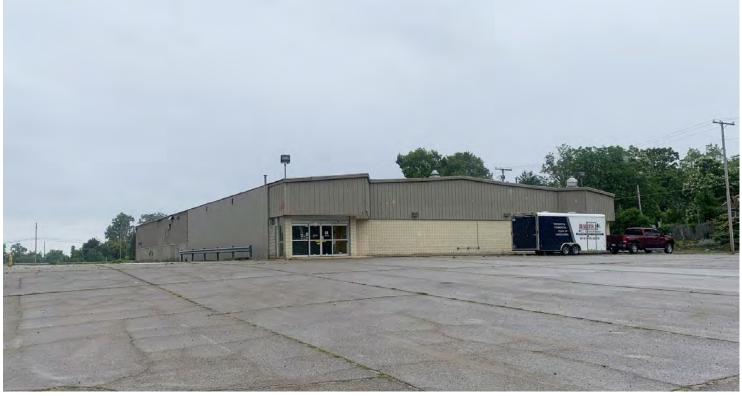

# +/- 36,000 SF BUILDING ON 2.02 ACRES WATERFRONT ON HOLLOWAY RESERVOIR

4820 RIVER STREET
COLUMBIAVILLE, MI 48421

- +/- 36,000 SF
- 16' 20' Clear Height
- 220 Volt | 1000 AMP

• 2.02 Acres of Waterfront Property

#### **PROPERTY OVERVIEW**

+/- 36,000 SF building on 2.02 acres, commercial use. 16' - 20' clear, 220 Volt | 1000 AMP, 300' of buss duct, three (3) – 12' x 14' doors. 880' of frontage on River St and over 900' of waterfront on the Holloway Reservoir. City utilities of water and sewer, over 100 car parking.

### **PROPERTY HIGHLIGHTS**

- +/- 36,000 SF
- 16' 20' Clear Height
- 220 Volt | 1000 AMP
- 2.02 Acres of Waterfront Property