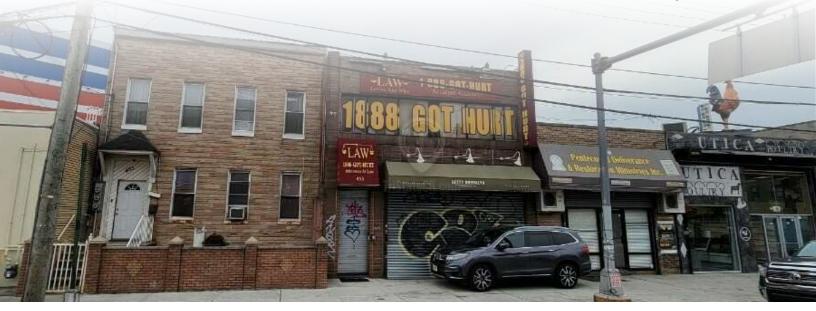

## **Property Summary**

455 Utica Ave, Brooklyn, NY 11203

### Location Overview

Located on the borderline of Crown Heights & East Flatbush neighborhood of Brooklyn, between East New York Ave & and Maple St. A short walk to the 3 train at the Sutter Ave - Rutland Rd station.

Nearest Transit: 2, 3, 4 & 5 trains at Crown-Heights Utica Ave and the B12, B17, and B46 bus lines.

Nearby tenants: Chase, Citi Bank, Blink Fitness, Walgreens, Wendys, McDonald, Apple Bank, CTown Supermarkets, White Castle, Dunkin' & many more!