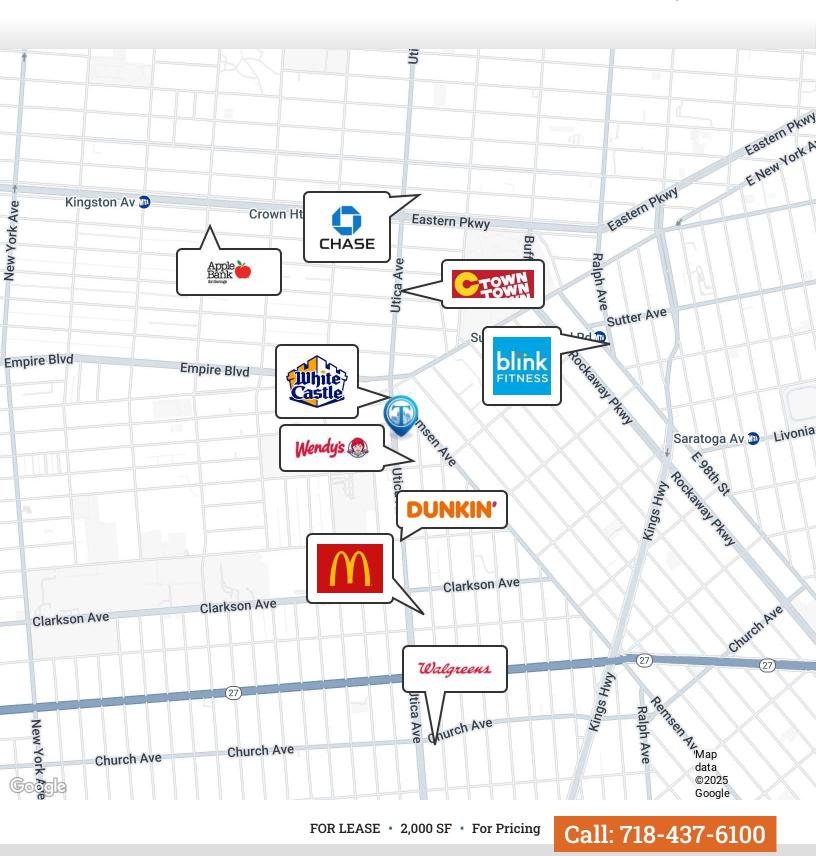

Nearest Transit: 2, 3, 4 & 5 trains at Crown-Heights Utica Ave and the B12, B17, and B46 bus lines.

Nearby tenants: Chase, Citi Bank, Blink Fitness, Walgreens, Wendys, McDonald, Apple Bank, CTown Supermarkets, White Castle, Dunkin' & many more!

# **Retailer Map**

#### 455 Utica Ave, Brooklyn, NY 11203

Shlomi BagdadiAvi Akiva718.437.6100718.437.6100 x110sb@tristatecr.comAvi.A@TriStateCR.com