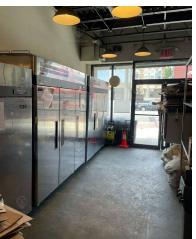

to the 3 train at the Sutter Ave - Rutland Rd station.

Nearest Transit: 2, 3, 4 & 5 trains at Crown-Heights Utica Ave and the B12, B17, and B46 bus lines.

Nearby tenants: Chase, Citi Bank, Blink Fitness, Walgreens, Wendys, McDonald, Apple Bank, CTown Supermarkets, White Castle, Dunkin' & many more!

### Main Highlights

- Built out Restaurant
- Fully Vented
- HVAC System
- ▶ Tile Floors
- Dropped Ceilings
- ▶ Fire Alarm System
- Ready to Go
- ▶ 8' Hood
- 20' Frontage on Utica Ave
- Immediate occupancy



3,292 SF Total Building Size





#### FOR LEASE • 2,000 SF • For Pricing

### <sup>g</sup> Call: 718-437-6100

Shlomi Bagdadi 718.437.6100 sb@tristatecr.com **Avi Akiva 718.437.6100 x110** Avi.A@TriStateCR.com



# **Additional Photos**

#### 455 Utica Ave, Brooklyn, NY 11203























FOR LEASE • 2,000 SF • For Pricing

### Call: 718-437-6100

Shlomi Bagdadi 718.437.6100 sb@tristatecr.com **Avi Akiva 718.437.6100 x110** Avi.A@TriStateCR.com



### Floor Plans

#### 455 Utica Ave, Brooklyn, NY 11203



455 UTICA AVE 2,000 SF

All square footage are approximate.

FOR LEASE • 2,000 SF • For Pricing

#### Call: 718-437-6100

Shlomi Bagdadi 718.437.6100 sb@tristatecr.com

Avi Akiva 718.437.6100 x110 Avi.A@TriStateCR.com



# **Retailer Map**

#### 455 Utica Ave, Brooklyn, NY 11203



Shlomi BagdadiAvi Akiva718.437.6100718.437.6100 x110sb@tristatecr.comAvi.A@TriStateCR.com



## Area Demographics



| POPULATION                              | 0.25 <b>MILES</b>   | 0.5 MILES           | 1 MILE                  |
|-----------------------------------------|--------