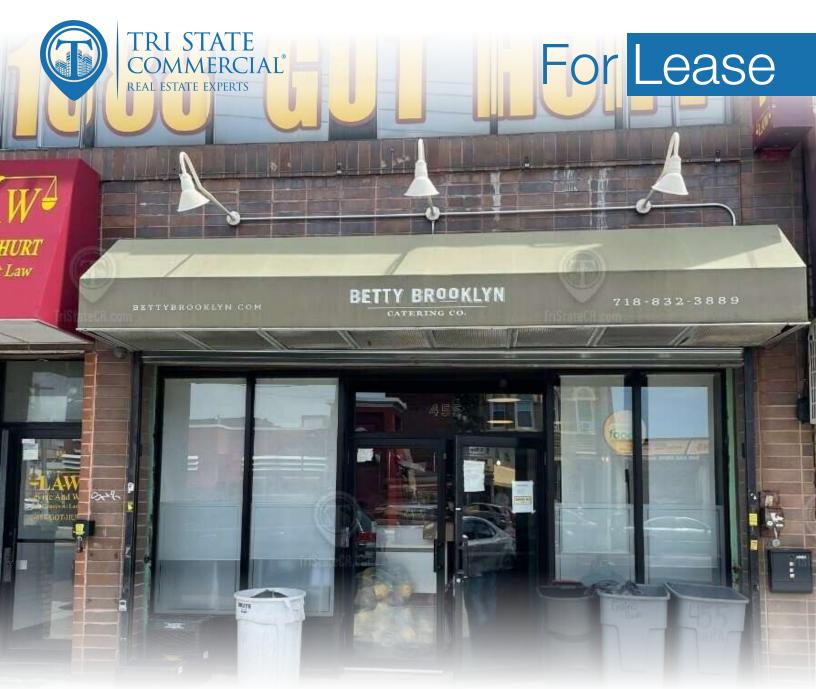

# Built Out Restaurant With 20 Ft Of Frontage For Lease

2,000 SF 455 Utica Ave • Brooklyn • NY For Pricing Call: 718-437-6100

Shlomi BagdadiAvi AkivaT18.437.6100T18.437.6100 x110sb@tristatecr.comAvi.A@TriStateCR.com

## **Property Summary**

455 Utica Ave, Brooklyn, NY 11203

### Main Highlights

- Built out Restaurant
- Fully Vented
- HVAC System
- ▶ Tile Floors
- Dropped Ceilings
- ▶ Fire Alarm System
- Ready to Go
- ▶ 8' Hood
- 20' Frontage on Utica Ave
- Immediate occupancy