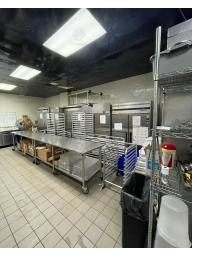

3 train at the Sutter Ave - Rutland Rd station.

Nearest Transit: 2, 3, 4 & 5 trains at Crown-Heights Utica Ave and the B12, B17, and B46 bus lines.

Nearby tenants: Chase, Citi Bank, Blink Fitness, Walgreens, Wendys, McDonald, Apple Bank, CTown Supermarkets, White Castle, Dunkin' & many more!

### Main Highlights

- Built out Restaurant
- Fully Vented
- HVAC System
- ▶ Tile Floors
- Dropped Ceilings
- ▶ Fire Alarm System
- Ready to Go
- ▶ 8' Hood
- 20' Frontage on Utica Ave
- Immediate occupancy



3,292 SF Total Building Size





#### FOR LEASE • 2,000 SF • For Pricing

### <sup>g</sup> Call: 718-437-6100

Shlomi Bagdadi 718.437.6100 sb@tristatecr.com **Avi Akiva 718.437.6100 x110** Avi.A@TriStateCR.com



# **Additional Photos**

#### 455 Utica Ave, Brooklyn, NY 11203























FOR LEASE • 2,000 SF • For Pricing

### Call: 718-437-6100

Shlomi Bagdadi 718.437.6100 sb@tristatecr.com **Avi Akiva 718.437.6100 x110** Avi.A@TriStateCR.com



### Floor Plans

#### 455 Utica Ave, Brooklyn, NY 11203



455 UTICA AVE 2,000 SF

All square footage are approximate.

FOR LEASE • 2,000 SF • For Pricing

#### Call: 718-437-6100

Shlomi Bagdadi 718.437.6100 sb@tristatecr.com

Avi Akiva 718.437.6100 x110 Avi.A@TriStateCR.com



# **Retailer Map**

#### 455 Utica Ave, Brooklyn, NY 11203



Shlomi BagdadiAvi Akiva718.437.6100718.437.6100 x110sb@tristatecr.comAvi.A@TriStateCR.com



## Area Demographics



| POPULATION                              | 0.25 <b>MILES</b>   | 0.5 MILES           | 1 MILE                  |
|-----------------------------------------|----------------