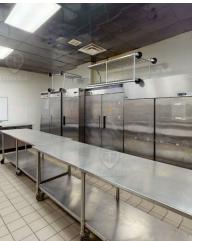

train at the Sutter Ave - Rutland Rd station.

Nearest Transit: 2, 3, 4 & 5 trains at Crown-Heights Utica Ave and the B12, B17, and B46 bus lines.

Nearby tenants: Chase, Citi Bank, Blink Fitness, Walgreens, Wendys, McDonald, Apple Bank, CTown Supermarkets, White Castle, Dunkin' & many more!

### Main Highlights

- Built out Restaurant
- Fully Vented
- HVAC System
- ▶ Tile Floors
- Dropped Ceilings
- ▶ Fire Alarm System
- Ready to Go
- ▶ 8' Hood
- 20' Frontage on Utica Ave
- Immediate occupancy



3,292 SF Total Building Size





#### FOR LEASE • 2,000 SF • For Pricing

### <sup>g</sup> Call: 718-437-6100

Shlomi Bagdadi 718.437.6100 sb@tristatecr.com **Avi Akiva 718.437.6100 x110** Avi.A@TriStateCR.com



# **Additional Photos**

#### 455 Utica Ave, Brooklyn, NY 11203























FOR LEASE • 2,000 SF • For Pricing

### Call: 718-437-6100

Shlomi Bagdadi 718.437.6100 sb@tristatecr.com **Avi Akiva 718.437.6100 x110** Avi.A@TriStateCR.com



### Floor Plans

#### 455 Utica Ave, Brooklyn, NY 11203



455 UTICA AVE 2,000 SF

All square footage are approximate.

FOR LEASE • 2,000 SF • For Pricing

#### Call: 718-437-6100

Shlomi Bagdadi 718.437.6100 sb@tristatecr.com

Avi Akiva 718.437.6100 x110 Avi.A@TriStateCR.com



# **Retailer Map**

#### 455 Utica Ave, Brooklyn, NY 11203



Shlomi BagdadiAvi Akiva718.437.6100718.437.6100 x110sb@tristatecr.comAvi.A@TriStateCR.com



## Area Demographics



| POPULATION                              | 0.25 <b>MILES</b>   | 0.5 MILES           | 1 MILE                  |
|-----------------------------------------|------------------