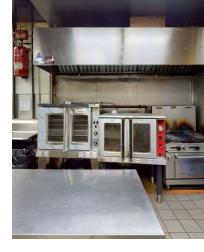

e 3 train at the Sutter Ave - Rutland Rd station.

Nearest Transit: 2, 3, 4 & 5 trains at Crown-Heights Utica Ave and the B12, B17, and B46 bus lines.

Nearby tenants: Chase, Citi Bank, Blink Fitness, Walgreens, Wendys, McDonald, Apple Bank, CTown Supermarkets, White Castle, Dunkin' & many more!

### Main Highlights

- Built out Restaurant
- Fully Vented
- HVAC System
- ▶ Tile Floors
- Dropped Ceilings
- ▶ Fire Alarm System
- Ready to Go
- ▶ 8' Hood
- 20' Frontage on Utica Ave
- Immediate occupancy



3,292 SF Total Building Size





#### FOR LEASE • 2,000 SF • For Pricing

### <sup>g</sup> Call: 718-437-6100

Shlomi Bagdadi 718.437.6100 sb@tristatecr.com **Avi Akiva 718.437.6100 x110** Avi.A@TriStateCR.com



# **Additional Photos**

#### 455 Utica Ave, Brooklyn, NY 11203























FOR LEASE • 2,000 SF • For Pricing

### Call: 718-437-6100

Shlomi Bagdadi 718.437.6100 sb@tristatecr.com **Avi Akiva 718.437.6100 x110** Avi.A@TriStateCR.com



### Floor Plans

#### 455 Utica Ave, Brooklyn, NY 11203



455 UTICA AVE 2,000 SF

All square footage are approximate.

FOR LEASE • 2,000 SF • For Pricing

#### Call: 718-437-6100

Shlomi Bagdadi 718.437.6100 sb@tristatecr.com

Avi Akiva 718.437.6100 x110 Avi.A@TriStateCR.com



# **Retailer Map**

#### 455 Utica Ave, Brooklyn, NY 11203



Shlomi BagdadiAvi Akiva718.437.6100718.437.6100 x110sb@tristatecr.comAvi.A@TriStateCR.com



## Area Demographics



| POPULATION                              | 0.25 <b>MILES</b>   | 0.5 MILES           | 1 MILE                  |
|-----------------------------------------|--------------