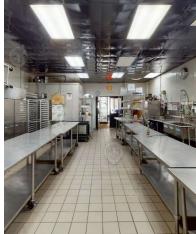

lk to the 3 train at the Sutter Ave - Rutland Rd station.

Nearest Transit: 2, 3, 4 & 5 trains at Crown-Heights Utica Ave and the B12, B17, and B46 bus lines.

Nearby tenants: Chase, Citi Bank, Blink Fitness, Walgreens, Wendys, McDonald, Apple Bank, CTown Supermarkets, White Castle, Dunkin' & many more!

### Main Highlights

- Built out Restaurant
- Fully Vented
- HVAC System
- ▶ Tile Floors
- Dropped Ceilings
- ▶ Fire Alarm System
- Ready to Go
- ▶ 8' Hood
- 20' Frontage on Utica Ave
- Immediate occupancy



3,292 SF Total Building Size





#### FOR LEASE • 2,000 SF • For Pricing

### <sup>g</sup> Call: 718-437-6100

Shlomi Bagdadi 718.437.6100 sb@tristatecr.com **Avi Akiva 718.437.6100 x110** Avi.A@TriStateCR.com



# **Additional Photos**

#### 455 Utica Ave, Brooklyn, NY 11203























FOR LEASE • 2,000 SF • For Pricing

### Call: 718-437-6100

Shlomi Bagdadi 718.437.6100 sb@tristatecr.com **Avi Akiva 718.437.6100 x110** Avi.A@TriStateCR.com



### Floor Plans

#### 455 Utica Ave, Brooklyn, NY 11203



455 UTICA AVE 2,000 SF

All square footage are approximate.

FOR LEASE • 2,000 SF • For Pricing

#### Call: 718-437-6100

Shlomi Bagdadi 718.437.6100 sb@tristatecr.com

Avi Akiva 718.437.6100 x110 Avi.A@TriStateCR.com



# **Retailer Map**

#### 455 Utica Ave, Brooklyn, NY 11203



Shlomi BagdadiAvi Akiva718.437.6100718.437.6100 x110sb@tristatecr.comAvi.A@TriStateCR.com



## Area Demographics



| POPULATION                              | 0.25 <b>MILES</b>   | 0.5 MILES           | 1 MILE                  |
|-----------------------------------------|------