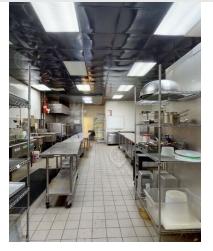

walk to the 3 train at the Sutter Ave - Rutland Rd station.

Nearest Transit: 2, 3, 4 & 5 trains at Crown-Heights Utica Ave and the B12, B17, and B46 bus lines.

Nearby tenants: Chase, Citi Bank, Blink Fitness, Walgreens, Wendys, McDonald, Apple Bank, CTown Supermarkets, White Castle, Dunkin' & many more!

### Main Highlights

- Built out Restaurant
- Fully Vented
- HVAC System
- ▶ Tile Floors
- Dropped Ceilings
- ▶ Fire Alarm System
- Ready to Go
- ▶ 8' Hood
- 20' Frontage on Utica Ave
- Immediate occupancy



3,292 SF Total Building Size





#### FOR LEASE • 2,000 SF • For Pricing

### <sup>g</sup> Call: 718-437-6100

Shlomi Bagdadi 718.437.6100 sb@tristatecr.com **Avi Akiva 718.437.6100 x110** Avi.A@TriStateCR.com



# **Additional Photos**

#### 455 Utica Ave, Brooklyn, NY 11203























FOR LEASE • 2,000 SF • For Pricing

### Call: 718-437-6100

Shlomi Bagdadi 718.437.6100 sb@tristatecr.com **Avi Akiva 718.437.6100 x110** Avi.A@TriStateCR.com



### Floor Plans

#### 455 Utica Ave, Brooklyn, NY 11203



455 UTICA AVE 2,000 SF

All square footage are approximate.

FOR LEASE • 2,000 SF • For Pricing

#### Call: 718-437-6100

Shlomi Bagdadi 718.437.6100 sb@tristatecr.com

Avi Akiva 718.437.6100 x110 Avi.A@TriStateCR.com



# **Retailer Map**

#### 455 Utica Ave, Brooklyn, NY 11203



Shlomi BagdadiAvi Akiva718.437.6100718.437.6100 x110sb@tristatecr.comAvi.A@TriStateCR.com



## Area Demographics



| POPULATION                              | 0.25 <b>MILES</b>   | 0.5 MILES           | 1 MILE                  |
|-----------------------------------------|----