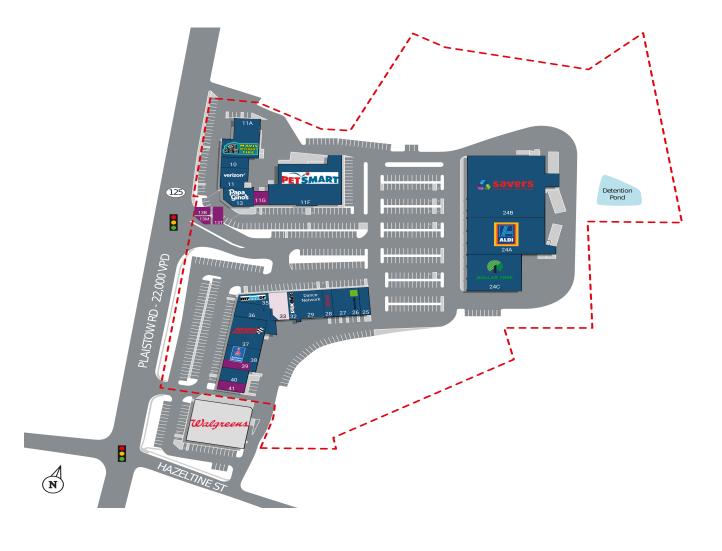

## **PLAISTOW CENTER**

5-11 Plaistow Rd, Plaistow, NH 03865

| SUITE | TENANT NAME           | SF     |
|-------|-----------------------|--------|
| 10    | Cigars, Etc.          | 1,169  |
| 11    | Verizon Wireless      | 3,259  |
| 11A   | Mavis Tires           | 7,200  |
| 11F   | PetSmart              | 17,313 |
| 11G   | Available             | 1,189  |
| 13    | Papa Gino's           | 2,780  |
| 13B   | Available             | 287    |
| 13M   | Available             | 600    |
| 13T   | Available             | 1,749  |
| 24A   | Aldi                  | 17,799 |
| 24B   | Savers                | 30,324 |
| 24C   | Dollar Tree           | 12,000 |
| 25    | Shelly's Kitchen      | 1,518  |
| 26    | H&R Block             | 1,508  |
| 27    | Sushi Time            | 3,000  |
| 28    | GNC                   | 1,497  |
| 29    | Dance Network         | 4,511  |
| 32    | Supercuts             | 1,498  |
| 33    | Rockingham Candy      | 2,745  |
| 35    | MyEyeDr               | 2,431  |
| 36    | Food Plus             | 3,826  |
| 37    | Advance Auto Parts    | 6,017  |
| 38    | Sherwin-Williams      | 3,152  |
| 39    | Available             | 1,291  |
| 40    | La Ocean Thai Cuisine | 2,377  |
| 41    | Available             | 1,343  |

AVAILABLE AVAILABLE SOON LEASED NAP (NOT A PART)