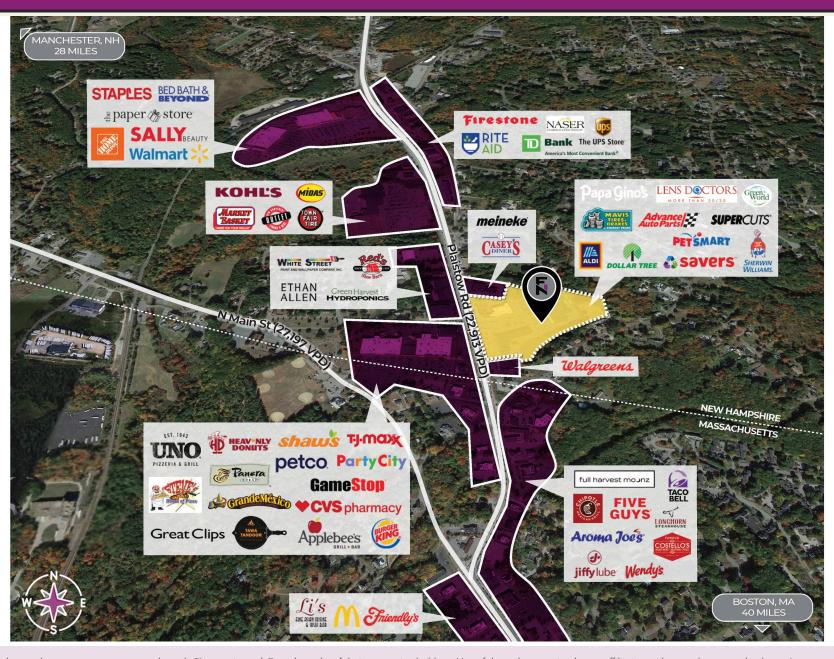

## **PROPERTY FEATURES**

- Plaistow Center is located in a dominant, highly-visible community center adjacent to the New Hampshire and Massachussets border.
- The property benefits from its location in a strong retail corridor along Plaistow Road / Route 125, which provides exposure to over 22,000 VPD.
- Plaistow Center has a strong tenant mix anchored by ALDI, Savers Thrift Store, PetSmart and Dollar Tree, along with a diverse junior tenant roster including Advanced Autoparts, GNC, Verizon Wireless and more.
- Neighboring retailers Include Walmart, Shaw's, CVS, Rite Aid, Home Depot, Tractor Supply Company, Kohls, TJ Maxx, and more making Plaistow Center a valuabe addition to the community.
- Within five miles of the property the population is 96,757 residents with an average household income of \$122,552.