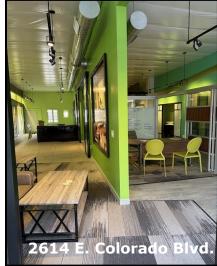

## Prime Retail Space for Lease in Pasadena 2610 & 2614 E. Colorado Blvd.

Prime Retail Space on Desirable E. Colorado Blvd.in Pasadena

2610 E. Colorado Blvd: 1,000 R.S.F. 2614 E. Colorado Blvd: 2,000 R.S.F.

**Leased Separately or Together** 

Large Display Windows Facing Colorado Blvd. ~ Paintable Shell Condition High Traffic Area ~ Fenced/Gated Parking In Back

Sauvé & Associates Commercial Real Estate