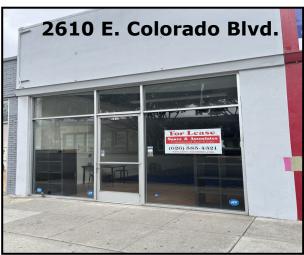

## Prime Retail Space for Lease in Pasadena 2610 & 2614 E. Colorado Blvd.

Prime Retail Space on Desirable E. Colorado Blvd.in Pasadena

2610 E. Colorado Blvd: 1,000 R.S.F. 2614 E. Colorado Blvd: 2,000 R.S.F.