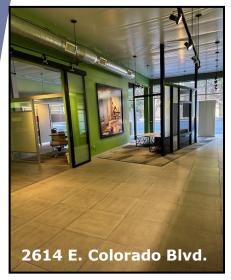

## Prime Retail Space for Lease in Pasadena 2610 & 2614 E. Colorado Blvd.

Prime Retail Space on Desirable E. Colorado Blvd.in Pasadena

2610 E. Colorado Blvd: 1,000 R.S.F. 2614 E. Colorado Blvd: 2,000 R.S.F.

**Leased Separately or Together** 

Large Display Windows Facing Colorado Blvd. ~ Paintable Shell Condition High Traffic Area ~ Fenced/Gated Parking In Back

Sauvé & Associates Commercial Real Estate