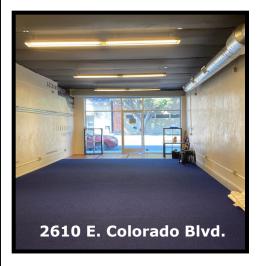

## Prime Retail Space for Lease in Pasadena 2610 & 2614 E. Colorado Blvd.

Prime Retail Space on Desirable E. Colorado Blvd.in Pasadena

2610 E. Colorado Blvd: 1,000 R.S.F. 2614 E. Colorado Blvd: 2,000 R.S.F.