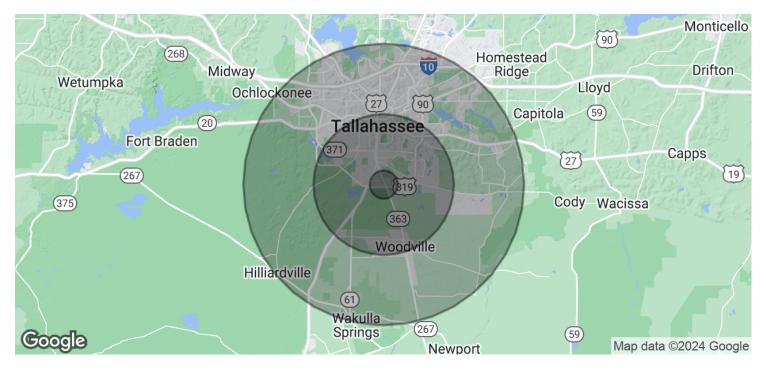

#### **OFFERING SUMMARY**

| Sale Price:   | \$1,000,000 |
|---------------|-------------|
| Available SF: | 1.04 Acres  |
| Lot Size:     | 9 +/- Acres |

| DEMOGRAPHICS      | 1 MILE   | 5 MILES  | 10 MILES |
|-------------------|----------|----------|----------|
| Total Households  | 1,239    | 31,612   | 98,333   |
| Total Population  | 2,912    | 80,879   | 233,709  |
| Average HH Income | \$57,762 | \$70,665 | \$81,680 |

#### PREMIER COMMERCIAL GROUP

4708 Capital Circle NW, Tallahassee, FL 32303 850.933.5899 | teampcg.com

Tallahassee, FL 32305

850.933.5899

Tallahassee, FL 32305

850.933.5899

| POPULATION           | 1 MILE    | 5 MILES   | 10 MILES  |
|----------------------|-----------|-----------|-----------|
| Total Population     | 2,912     | 80,879    | 233,709   |
| Average Age          | 38        | 34        | 37        |
| Average Age (Male)   | 37        | 33        | 35        |
| Average Age (Female) | 40        | 34        | 37        |
|                      |           |           |           |
| HOUSEHOLDS & INCOME  | 1 MILE    | 5 MILES   | 10 MILES  |
| Total Households     | 1,239     | 31,612    | 98,333    |
| # of Persons per HH  | 2.4       | 2.6       | 2.4       |
| Average HH Income    | \$57,762  | \$70,665  | \$81,680  |
| Average House Value  | \$212,479 | \$264,898 | \$274,157 |

<sup>\*</sup> Demographic data derived from 2020 ACS - US Census