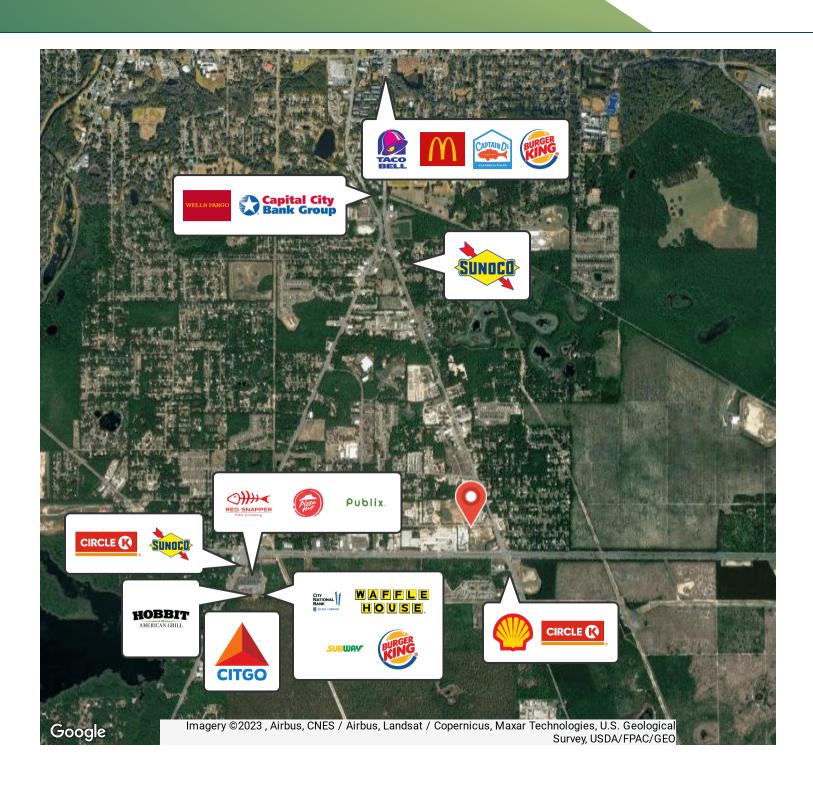

#### **PROPERTY HIGHLIGHTS**

- Property has an operational 1,334 sf office building located on Parcel #3
- 445 ft of Capital Circle Southeast frontage as well as frontage on Woodville highway and Crossway Road.
- This property is located inside of a no flood zone within city limits and zoned for industrial use.
- Busy area with FDOT planning to expand Woodville highway, DR
  Horton bringing homes in the area, Charlie Ward Ranch sports facility
  announced nearby, AAA concrete plant coming next door, and Wawa
  has closed and under construction at the intersection