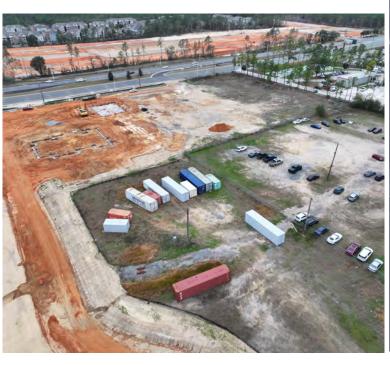

#### **PROPERTY DESCRIPTION**

Premier Commercial Group is proud to present a 1.04 +/- acre parcel on a 9 acre lot for sale. This parcel has frontage on Capital Circle SE - a major highway in the area - and is cornered on Crossway Rd. This property is located inside of a no flood zone within city limits and zoned for industrial use. Additionally, a national gas user is contracted to site and coming soon!

#### **PROPERTY HIGHLIGHTS**

- Property has an operational 1,334 sf office building located on Parcel #3
- 445 ft of Capital Circle Southeast frontage as well as frontage on Woodville highway and Crossway Road.
- This property is located inside of a no flood zone within city limits and zoned for industrial use.
- Busy area with FDOT planning to expand Woodville highway, DR
  Horton bringing homes in the area, Charlie Ward Ranch sports facility
  announced nearby, AAA concrete plant coming next door, and Wawa
  has closed and under construction at the intersection