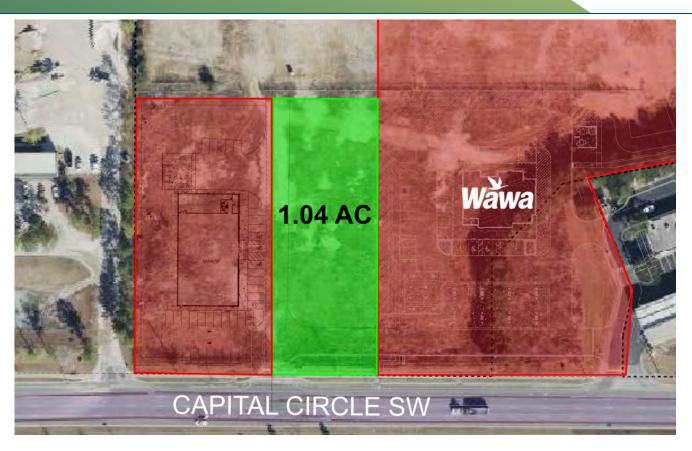

#### **PROPERTY HIGHLIGHTS**

- Property has an operational 1,334 sf office building located on Parcel #3
- 445 ft of Capital Circle Southeast frontage as well as frontage on Woodville highway and Crossway Road.
- This property is located inside of a no flood zone within city limits and zoned for industrial use.
- Busy area with FDOT planning to expand Woodville highway, DR
  Horton bringing homes in the area, Charlie Ward Ranch sports facility
  announced nearby, AAA concrete plant coming next door, and Wawa
  has closed and under construction at the intersection