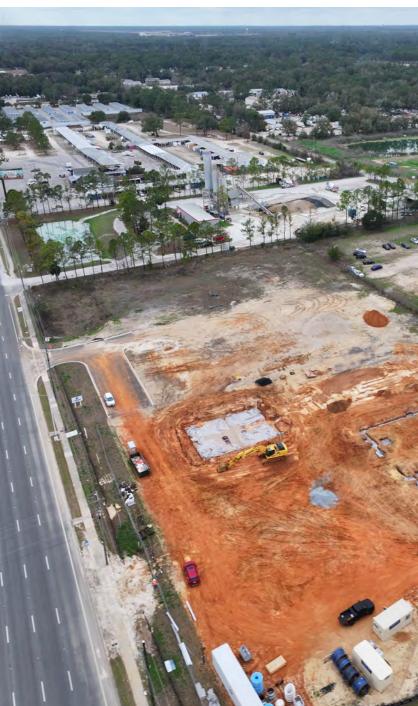

#### **PROPERTY DESCRIPTION**

Premier Commercial Group is proud to present a 1.04 +/- acre parcel on a 9 acre lot for sale. This parcel has frontage on Capital Circle SE - a major highway in the area - and is cornered on Crossway Rd. This property is located inside of a no flood zone within city limits and zoned for industrial use. Additionally, a national gas user is contracted to site and coming soon!

#### **PROPERTY HIGHLIGHTS**

- Property has an operational 1,334 sf office building located on Parcel #3
- 445 ft of Capital Circle Southeast frontage as well as frontage on Woodville highway and Crossway Road.
- This property is located inside of a no flood zone within city limits and zoned for industrial use.
- Busy area with FDOT planning to expand Woodville highway, DR
  Horton bringing homes in the area, Charlie Ward Ranch sports facility
  announced nearby, AAA concrete plant coming next door, and Wawa
  has closed and under construction at the intersection