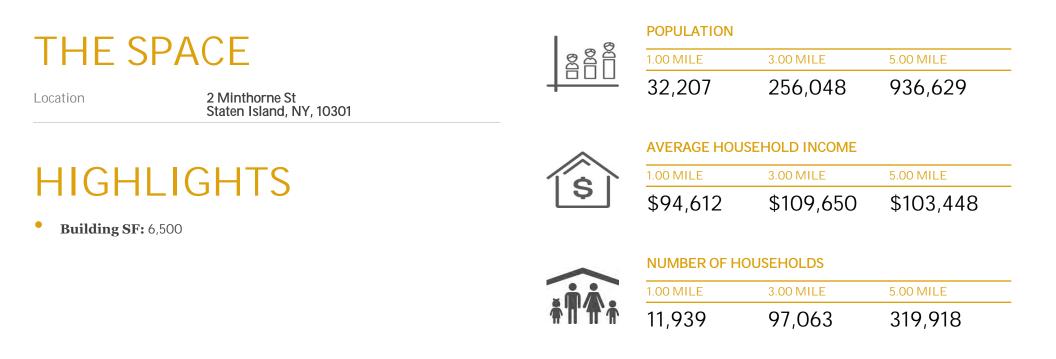

## Retail Property for Lease

2 Minthorne St Staten Island, NY 10301

Robert Nixon Sales and Leasing Associate (718) 866-8683 rob@prereal.com

We are pleased to present a unique leasing opportunity for a 6,500 square foot corner space currently built out as a bar/restaurant. This expansive space offers a range of features that make it ideal for a variety of businesses.

## **Key Features:**

- **Spacious Layout:** With over 6,500 square feet, the property includes a large bar area, the utilities and layout in place for kitchen, multiple restrooms, and an extensive open space perfect for dining or entertainment.
- Indoor/Outdoor Experience: The space is enhanced with garage doors, providing the option for an indoor/outdoor experience with ample outdoor seating.
- **High Ceilings and Modern Improvements:** The high ceilings and significant improvements make this space adaptable to various business needs.
- **Prime Corner Location:** Situated on a corner with excellent visibility, the property benefits from a high-traffic area.
- **Convenient Parking and Transportation:** A parking lot is conveniently located across the street, and the property is directly across from the Staten Island Train. It is also just a short distance from the Staten Island Ferry and Fast Ferry, ensuring easy access for customers.

## **TOTAL: 6474 sq. ft** FLOOR 1: 6474 sq. ft

MEASUREMENTS ARE DEEMED HIGHLY RELIABLE BUT NOT GUARANTEED.