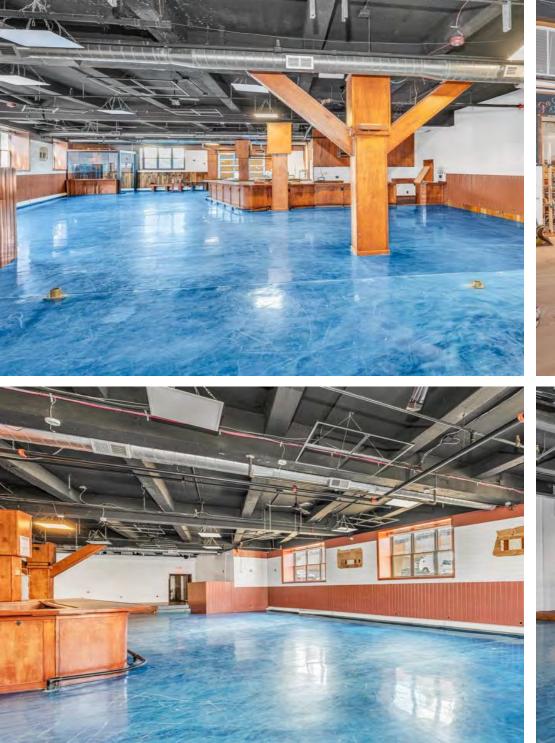

## Retail Property for Lease

2 Minthorne St Staten Island, NY 10301

Robert Nixon Sales and Leasing Associate (718) 866-8683 rob@prereal.com

We are pleased to present a unique leasing opportunity for a 6,500 square foot corner space currently built out as a bar/restaurant. This expansive space offers a range of features that make it ideal for a variety of businesses.

## **Key Features:**

- **Spacious Layout:** With over 6,500 square feet, the property includes a large bar area, the utilities and layout in place for kitchen, multiple restrooms, and an extensive open space perfect for dining or entertainment.
- Indoor/Outdoor Experience: The space is enhanced with garage doors, providing the option for an indoor/outdoor experience with ample outdoor seating.
- **High Ceilings and Modern Improvements:** The high ceilings and significant improvements make this space adaptable to various business needs.
- **Prime Corner Location:** Situated on a corner with excellent visibility, the property benefits from a high-traffic area.
- **Convenient Parking and Transportation:** A parking lot is conveniently located across the street, and the property is directly across from the Staten Island Train. It is also just a short distance from the Staten Island Ferry and Fast Ferry, ensuring easy access for customers.