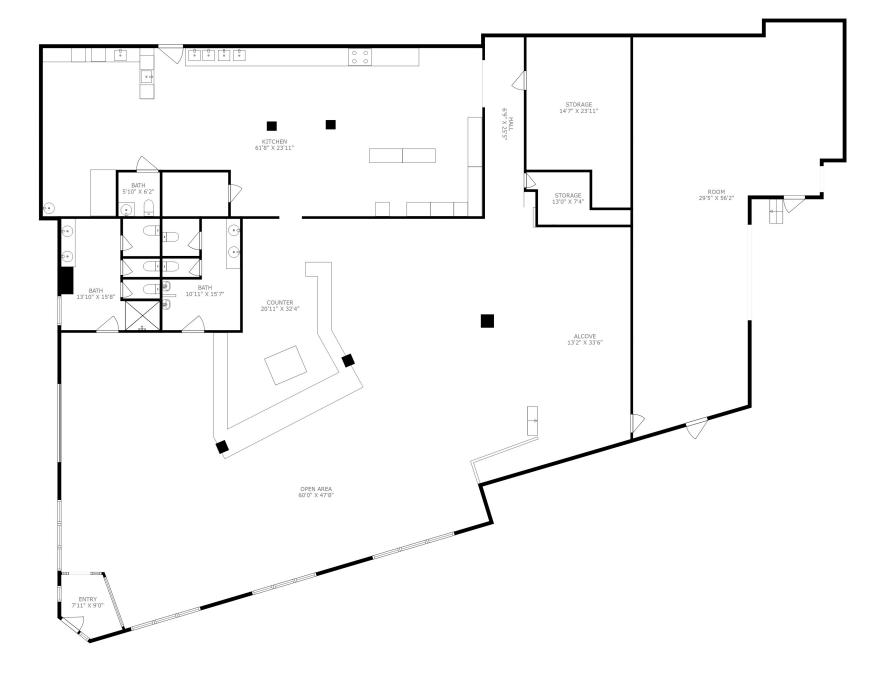

## **TOTAL: 6474 sq. ft** FLOOR 1: 6474 sq. ft

MEASUREMENTS ARE DEEMED HIGHLY RELIABLE BUT NOT GUARANTEED.