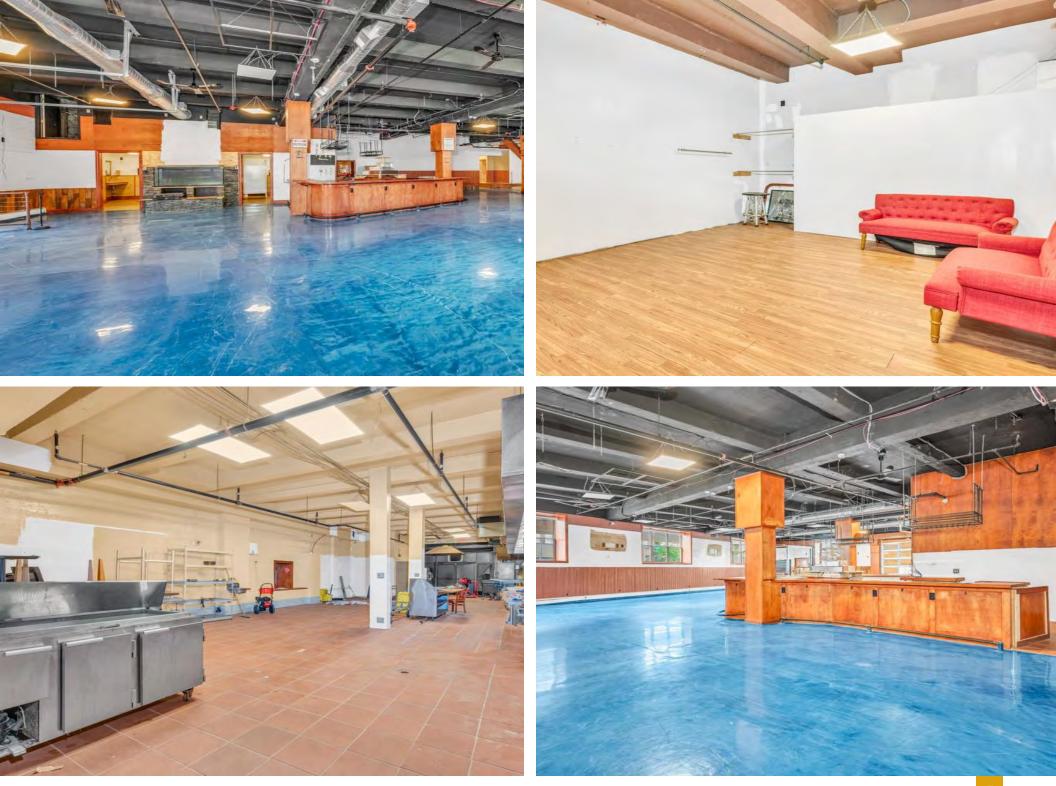

## Retail Property for Lease

2 Minthorne St Staten Island, NY 10301

Robert Nixon Sales and Leasing Associate (718) 866-8683 rob@prereal.com

We are pleased to present a unique leasing opportunity for a 6,500 square foot corner space currently built out as a bar/restaurant. This expansive space offers a range of features that make it ideal for a variety of businesses.

## **Key Features:**

- **Spacious Layout:** With over 6,500 square feet, the property includes a large bar area, the utilities and layout in place for kitchen, multiple restrooms, and an extensive open space perfect for dining or entertainment.
- Indoor/Outdoor Experience: The space is enhanced with garage doors, providing the option for an indoor/outdoor experience with ample outdoor seating.
- **High Ceilings and Modern Improvements:** The high ceilings and significant improvements make this space adaptable to various business needs.
- **Prime Corner Location:** Situated on a corner with excellent visibility, the property benefits from a high-traffic area.
- **Convenient Parking and Transportation:** A parking lot is conveniently located across the street, and the property is directly across from the Staten Island Train. It is also just a short distance from the Staten Island Ferry and Fast Ferry, ensuring easy access for customers.