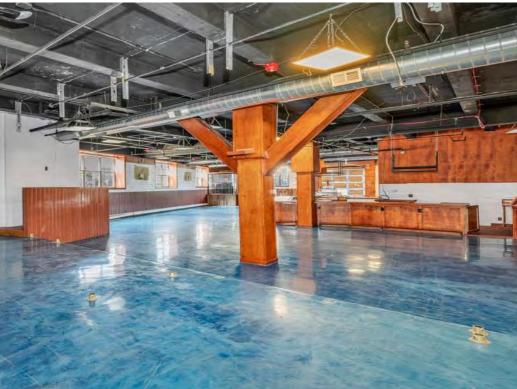

## Retail Property for Lease

2 Minthorne St Staten Island, NY 10301

Robert Nixon Sales and Leasing Associate (718) 866-8683 rob@prereal.com

We are pleased to present a unique leasing opportunity for a 6,500 square foot corner space currently built out as a bar/restaurant. This expansive space offers a range of features that make it ideal for a variety of businesses.

## **Key Features:**

- **Spacious Layout:** With over 6,500 square feet, the property includes a large bar area, the utilities and layout in place for kitchen, multiple restrooms, and an extensive open space perfect for dining or entertainment.
- Indoor/Outdoor Experience: The space is enhanced with garage doors, providing the option for an indoor/outdoor experience with ample outdoor seating.
- **High Ceilings and Modern Improvements:** The high ceilings and significant improvements make this space adaptable to various business needs.
- **Prime Corner Location:** Situated on a corner with excellent visibility, the property benefits from a high-traffic area.
- **Convenient Parking and Transportation:** A parking lot is conveniently located across the street, and the property is directly across from the Staten Island Train. It is also just a short distance from the Staten Island Ferry and Fast Ferry, ensuring easy access for customers.