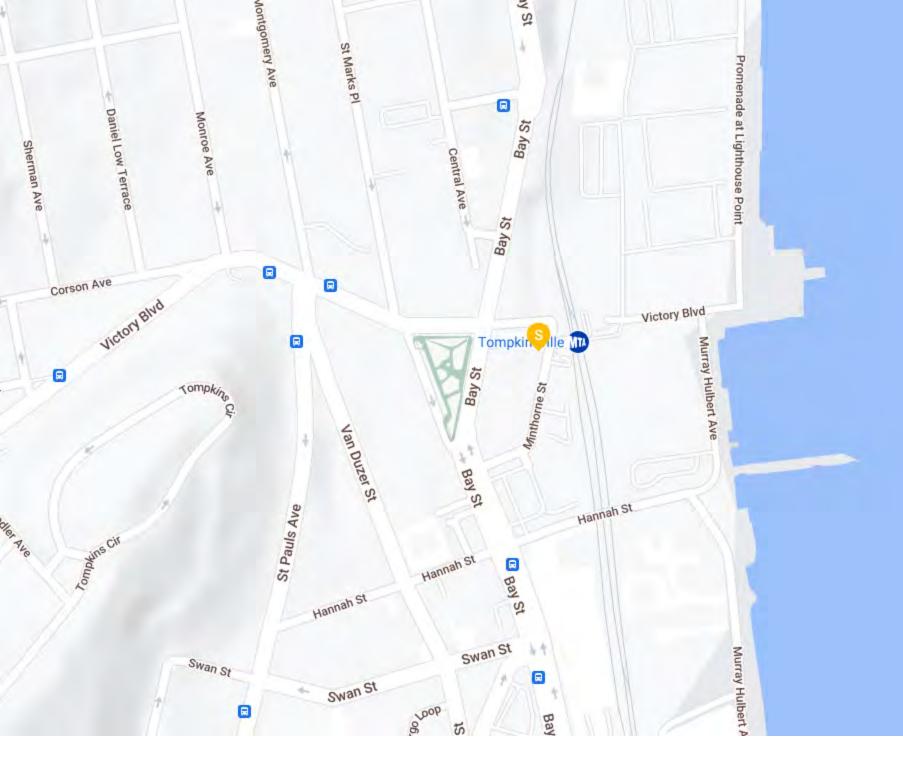

## **Key Features:**

- **Spacious Layout:** With over 6,500 square feet, the property includes a large bar area, the utilities and layout in place for kitchen, multiple restrooms, and an extensive open space perfect for dining or entertainment.
- Indoor/Outdoor Experience: The space is enhanced with garage doors, providing the option for an indoor/outdoor experience with ample outdoor seating.
- **High Ceilings and Modern Improvements:** The high ceilings and significant improvements make this space adaptable to various business needs.
- **Prime Corner Location:** Situated on a corner with excellent visibility, the property benefits from a high-traffic area.
- **Convenient Parking and Transportation:** A parking lot is conveniently located across the street, and the property is directly across from the Staten Island Train. It is also just a short distance from the Staten Island Ferry and Fast Ferry, ensuring easy access for customers.