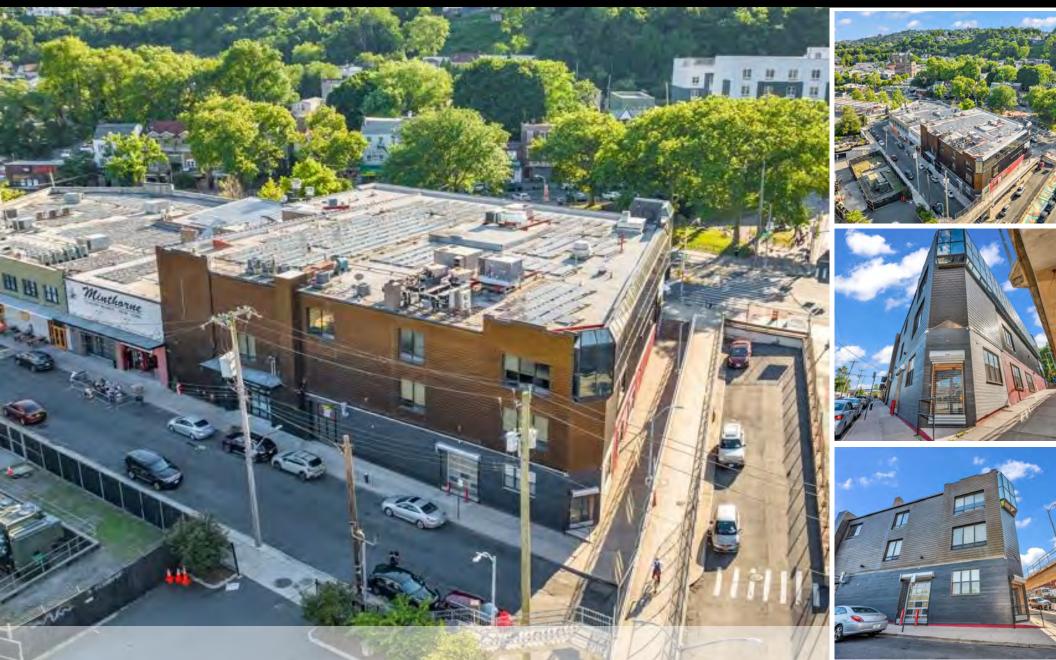

## Retail Property for Lease

2 Minthorne St Staten Island, NY 10301

Robert Nixon Sales and Leasing Associate (718) 866-8683 rob@prereal.com

We are pleased to present a unique leasing opportunity for a 6,500 square foot corner space currently built out as a bar/restaurant. This expansive space offers a range of features that make it ideal for a variety of businesses.

## **Key Features:**

- **Spacious Layout:** With over 6,500 square feet, the property includes a large bar area, the utilities and layout in place for kitchen, multiple restrooms, and an extensive open space perfect for dining or entertainment.
- Indoor/Outdoor Experience: The space is enhanced with garage doors, providing the option for an indoor/outdoor experience with ample outdoor seating.
- **High Ceilings and Modern Improvements:** The high ceilings and significant improvements make this space adaptable to various business needs.
- **Prime Corner Location:** Situated on a corner with excellent visibility, the property benefits from a high-traffic area.
- **Convenient Parking and Transportation:** A parking lot is conveniently located across the street, and the property is directly across from the Staten Island Train. It is also just a short distance from the Staten Island Ferry and Fast Ferry, ensuring easy access for customers.