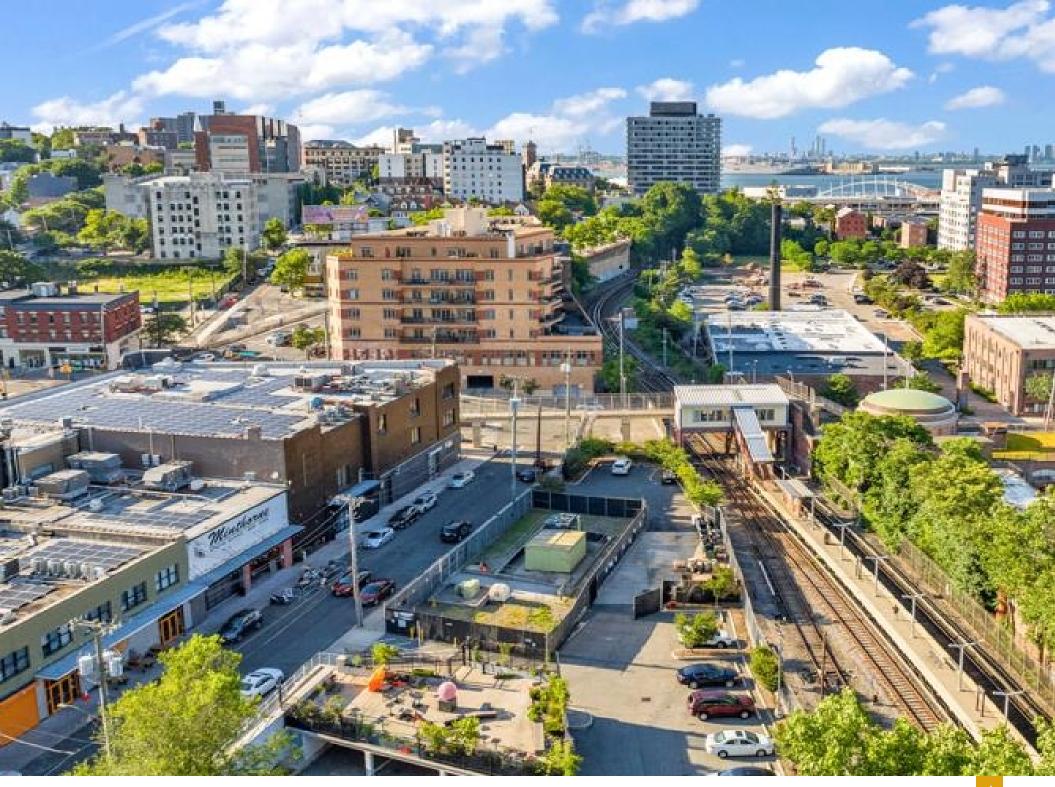

## **Key Features:**

- **Spacious Layout:** With over 6,500 square feet, the property includes a large bar area, the utilities and layout in place for kitchen, multiple restrooms, and an extensive open space perfect for dining or entertainment.
- Indoor/Outdoor Experience: The space is enhanced with garage doors, providing the option for an indoor/outdoor experience with ample outdoor seating.
- **High Ceilings and Modern Improvements:** The high ceilings and significant improvements make this space adaptable to various business needs.
- **Prime Corner Location:** Situated on a corner with excellent visibility, the property benefits from a high-traffic area.
- **Convenient Parking and Transportation:** A parking lot is conveniently located across the street, and the property is directly across from the Staten Island Train. It is also just a short distance from the Staten Island Ferry and Fast Ferry, ensuring easy access for customers.