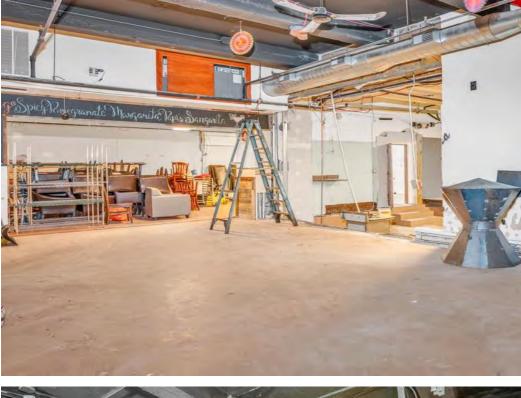

## Retail Property for Lease

2 Minthorne St Staten Island, NY 10301

Robert Nixon Sales and Leasing Associate (718) 866-8683 rob@prereal.com

We are pleased to present a unique leasing opportunity for a 6,500 square foot corner space currently built out as a bar/restaurant. This expansive space offers a range of features that make it ideal for a variety of businesses.

## **Key Features:**

- **Spacious Layout:** With over 6,500 square feet, the property includes a large bar area, the utilities and layout in place for kitchen, multiple restrooms, and an extensive open space perfect for dining or entertainment.
- Indoor/Outdoor Experience: The space is enhanced with garage doors, providing the option for an indoor/outdoor experience with ample outdoor seating.
- **High Ceilings and Modern Improvements:** The high ceilings and significant improvements make this space adaptable to various business needs.
- **Prime Corner Location:** Situated on a corner with excellent visibility, the property benefits from a high-traffic area.
- **Convenient Parking and Transportation:** A parking lot is conveniently located across the street, and the property is directly across from the Staten Island Train. It is also just a short distance from the Staten Island Ferry and Fast Ferry, ensuring easy access for customers.