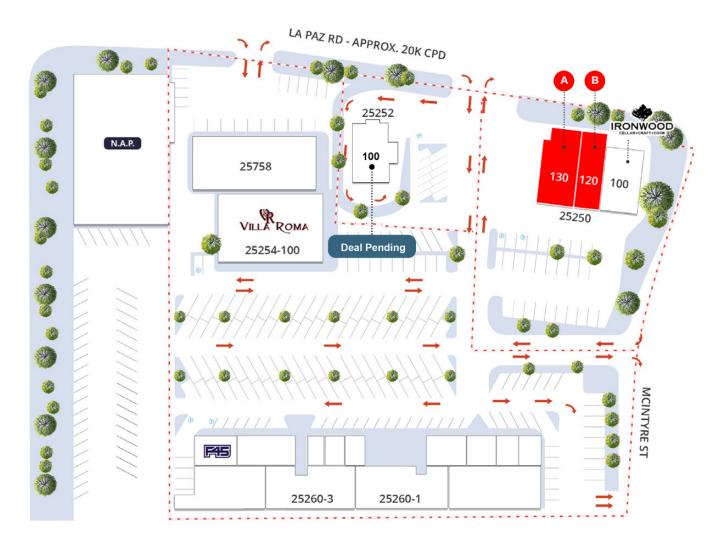

#### **Adam Handfield**

949.698.1109 | adam.handfield@srsre.com CA License No. 01959419

**SPACE 25250 - 130** 

2,780 SF

# \*Up to 4,145 SF able to combine

Endcap Restaurant + Patio Available

**SPACE 25250 - 120** 

1,365 SF

# \*Up to 4,145 SF able to combine

Retail Available

**Casey Mahony** 

949.698.1108 | casey.mahony@srsre.com

CA License No. 01886184

**Adam Handfield** 

949.698.1109 | adam.handfield@srsre.com

CA License No. 01959419