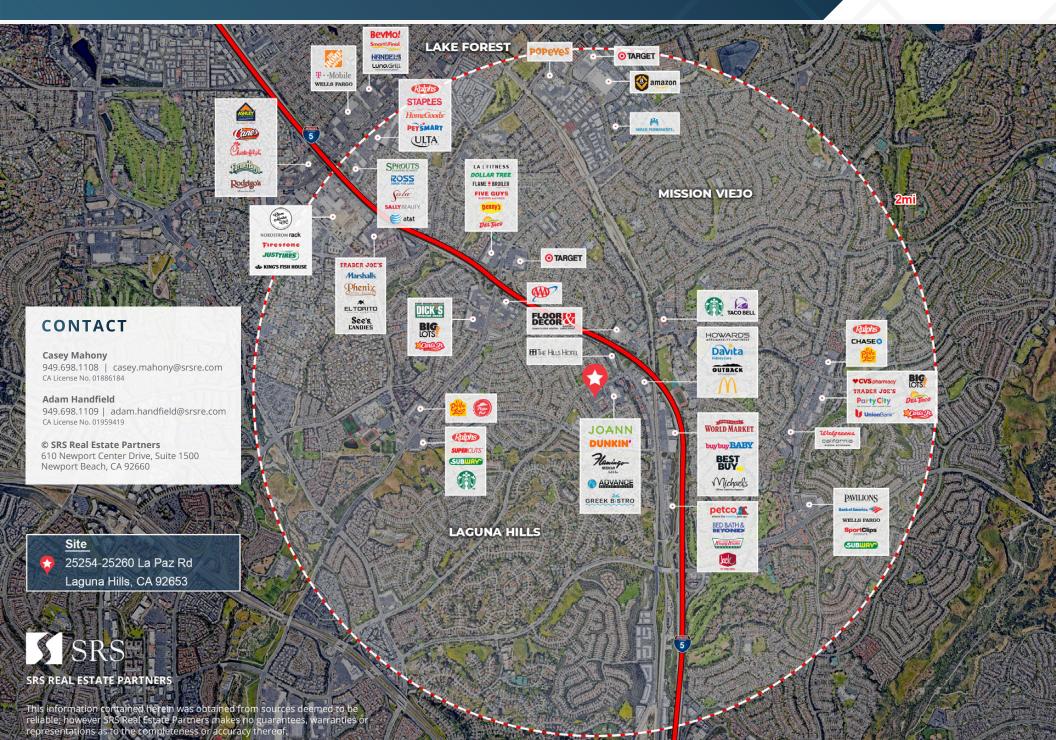

### CONTACT

#### **Casey Mahony**

949.698.1108 | casey.mahony@srsre.com CA License No. 01886184

#### **Adam Handfield**

949.698.1109 | adam.handfield@srsre.com CA License No. 01959419

## DESCRIPTION

- Affluent demographics with average household incomes of over \$160,000 within a 5 mile radius
- Dedicated parking field with multiple convenient ingress/ egress points off both La Paz and McIntyre
- Established cotenancy creates large following of dedicated repeat customers
- Virtually immediate proximity to I-5 freeway expanding potential for geographic reach

### **2022 DEMOGRAPHICS**

|                      | 1 Mile    | 3 Miles   | 5 Miles   |
|----------------------|-----------|-----------|-----------|
| Population           | 14,341    | 159,484   | 342,774   |
| Avg Household Income | \$209,847 | \$154,055 | \$163,173 |
| Daytime Population   | 5,934     | 70,700    | 169,338   |
| Source: Esri         |           |           |           |