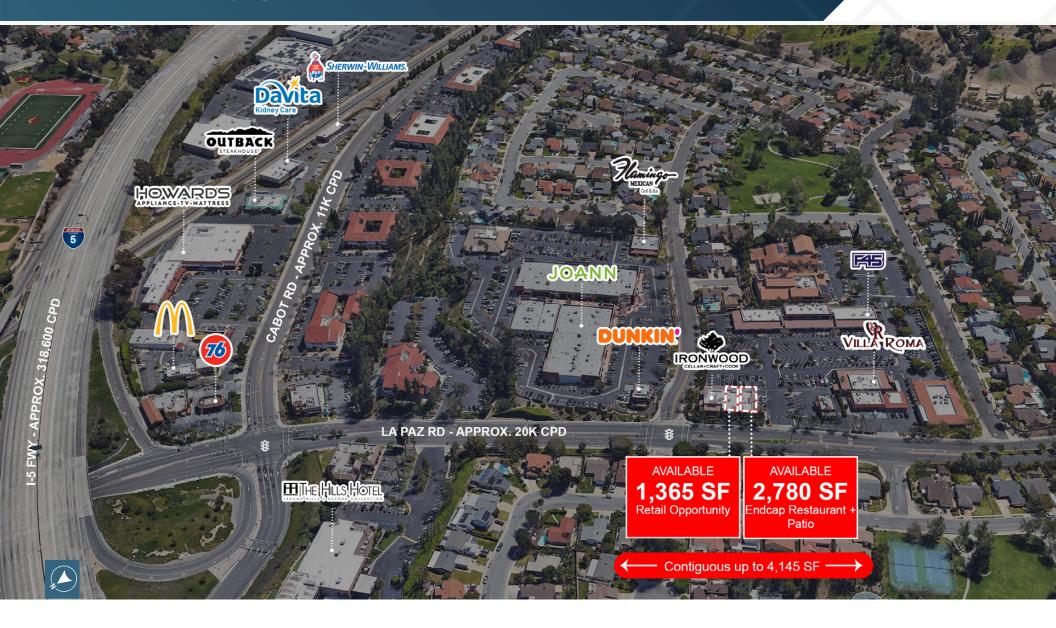

# La Paz Village

25254-25260 La Paz Rd | Laguna Hills, CA 92653

## **Restaurant Opportunity**

2,780 SF (Contiguous up to 4,145 SF) Endcap Improved Restaurant + Patio

1,365 SF (Contiguous up to 4,145 SF) **Retail Space** 

## DESCRIPTION

- Affluent demographics with average household incomes of over \$160,000 within a 5 mile radius
- Dedicated parking field with multiple convenient ingress/ egress points off both La Paz and McIntyre
- Established cotenancy creates large following of dedicated repeat customers
- Virtually immediate proximity to I-5 freeway expanding potential for geographic reach

### TRAFFIC COUNTS

| La Paz Rd      | approx. 20,000 cpd |
|----------------|--------------------|
| Cabot Rd       | approx. 11,000 cpd |
| Source: Costar |                    |

25254-25260 La Paz Rd | Laguna Hills, CA 92653

# \*Up to 4,145 SF able to combine

Endcap Restaurant + Patio Available

**SPACE 25250 - 120** 

1,365 SF

# \*Up to 4,145 SF able to combine

Retail Available

**Casey Mahony** 

949.698.1108 | casey.mahony@srsre.com

CA License No. 01886184

**Adam Handfield** 

949.698.1109 | adam.handfield@srsre.com

CA License No. 01959419