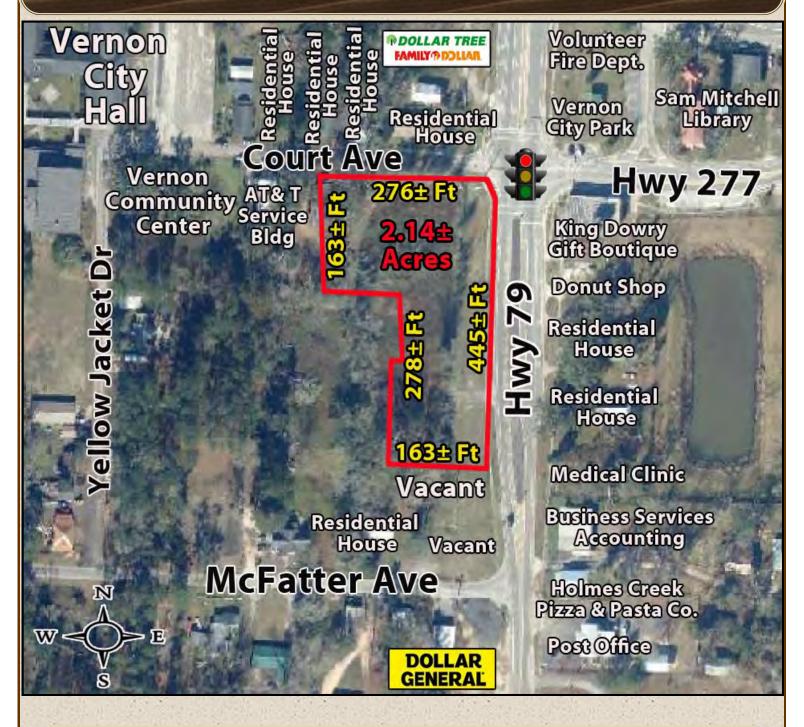

## THE BEST COMMERCIAL SITE IN THE MARKET AREA!

LOCATION: Southwest Corner of Highway 79 and Highway 277 (Court Avenue)

3014 Main Street; Vernon, Florida 32462

LAND SIZE: 2.14± Acres; East - 445± Ft. on Highway 79; North 276± Ft. on Court Ave.;

South 163± Ft; West 441± Ft.

**UTILITIES:** Water and Sewer - City of Vernon (ROW adjacent to Site)

**ZONING:** Commercial - Washington County

**TRAFFIC** 

**COUNT:** Highway 79 - 8,500 ; Highway 277 - 5,000 (2021 FDOT)

**COMMENTS:** Highway 79 is the primary North - South artery from I-10 on the North, South

to Panama City Beach, Florida. The site is on the far side of the traffic light (the only traffic light in the market area). Highway 79 is being developed into four lanes from Panama City Beach to the South and North to I-10. A major portion of the improvements are complete. The site is 800± Ft. North of a NEW Dollar General (2022) and 100± Ft. South of a NEW Family Dollar - Dollar Tree (2022).