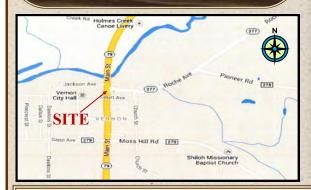

## FOR SALE 2.14± ACRES

Southwest Corner of Hwy 79 and Hwy 277 (Court Avenue)

Vernon, Florida Washington County Northwest Florida

## THE BEST COMMERCIAL SITE IN THE MARKET AREA!

LOCATION: Southwest Corner of Highway 79 and Highway 277 (Court Avenue)

3014 Main Street; Vernon, Florida 32462

LAND SIZE: 2.14± Acres; East - 445± Ft. on Highway 79; North 276± Ft. on Court Ave.;

South 163± Ft; West 441± Ft.

**UTILITIES:** Water and Sewer - City of Vernon (ROW adjacent to Site)

**ZONING:** Commercial - Washington County

**TRAFFIC** 

**COUNT:** Highway 79 - 8,500 ; Highway 277 - 5,000 (2021 FDOT)

**COMMENTS:** Highway 79 is the primary North - South artery from I-10 on the North, South

to Panama City Beach, Florida. The site is on the far side of the traffic light (the only traffic light in the market area). Highway 79 is being developed into four lanes from Panama City Beach to the South and North to I-10. A major portion of the improvements are complete. The site is 800± Ft. North of a NEW Dollar General (2022) and 100± Ft. South of a NEW Family Dollar - Dollar Tree (2022).