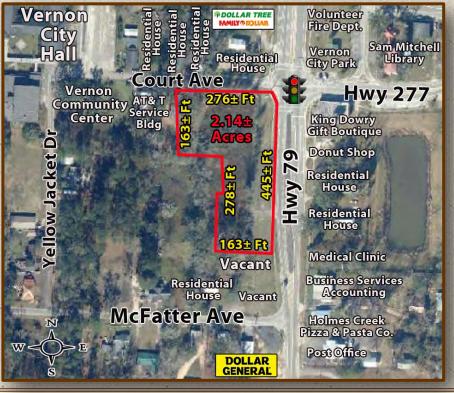

## THE BEST COMMERCIAL SITE IN THE MARKET AREA!

LOCATION: Southwest Corner of Highway 79 and Highway 277 (Court Avenue)

3014 Main Street; Vernon, Florida 32462

LAND SIZE: 2.14± Acres; East - 445± Ft. on Highway 79; North 276± Ft. on Court Ave.;

South 163± Ft; West 441± Ft.

**UTILITIES:** Water and Sewer - City of Vernon (ROW adjacent to Site)

**ZONING:** Commercial - Washington County

**TRAFFIC** 

**COUNT:** Highway 79 - 8,500 ; Highway 277 - 5,000 (2021 FDOT)

**COMMENTS:** Highway 79 is the primary North - South artery from I-10 on the North, South

to Panama City Beach, Florida. The site is on the far side of the traffic light (the only traffic light in the market area). Highway 79 is being developed into four lanes from Panama City Beach to the South and North to I-10. A major portion of the improvements are complete. The site is 800± Ft. North of a NEW Dollar General (2022) and 100± Ft. South of a NEW Family Dollar - Dollar Tree (2022).