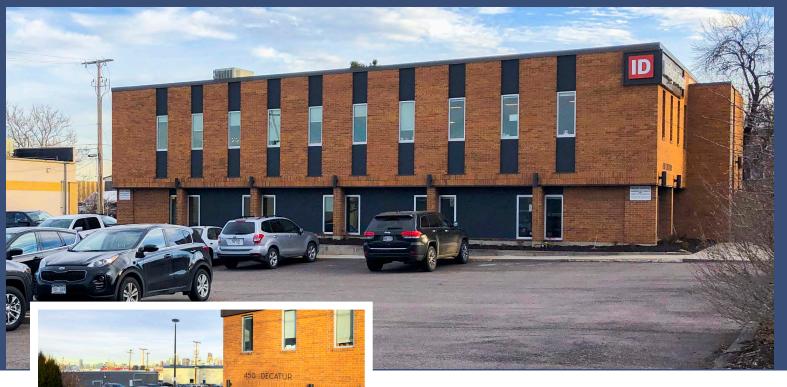

# 450 DECATUR STREET DENVER, CO 80204

**SALE PRICE \$2,250,000** 

#### **ABOUT THE PROPERTY**

Two-story, single-tenant office building with ample parking in the Valverde neighborhood of Denver. Extremely accessible - Minutes away from 6th Avenue Freeway & I-25. The property offers collaborative office space throughout the building - Training room, 2 conference rooms, 3 huddle rooms, break room, and entertainment area.

#### PROPERTY FEATURES

■ Building Area: 8,170 SF (4,085 SF per floor)

■ Land Area: 23,496 SF

■ Parking: 33 Spaces

■ Zoning: I-MX-3; Industrial-Mixed Use-3 stories