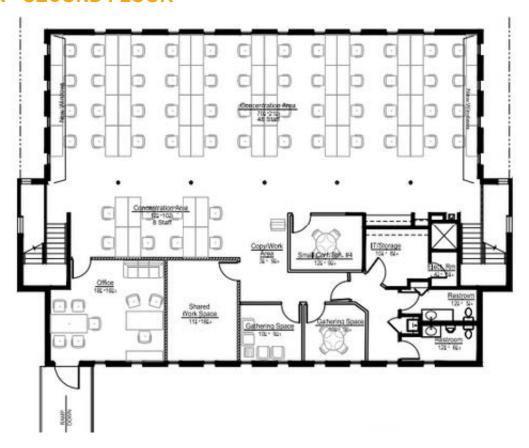

# **FLOORPLAN - SECOND FLOOR**

#### **ABOUT THE PROPERTY**

Two-story, single-tenant office building with ample parking in the Valverde neighborhood of Denver. Extremely accessible - Minutes away from 6th Avenue Freeway & I-25. The property offers collaborative office space throughout the building - Training room, 2 conference rooms, 3 huddle rooms, break room, and entertainment area.

#### PROPERTY FEATURES

■ Building Area: 8,170 SF (4,085 SF per floor)

■ Land Area: 23,496 SF

■ Parking: 33 Spaces

■ Zoning: I-MX-3; Industrial-Mixed Use-3 stories