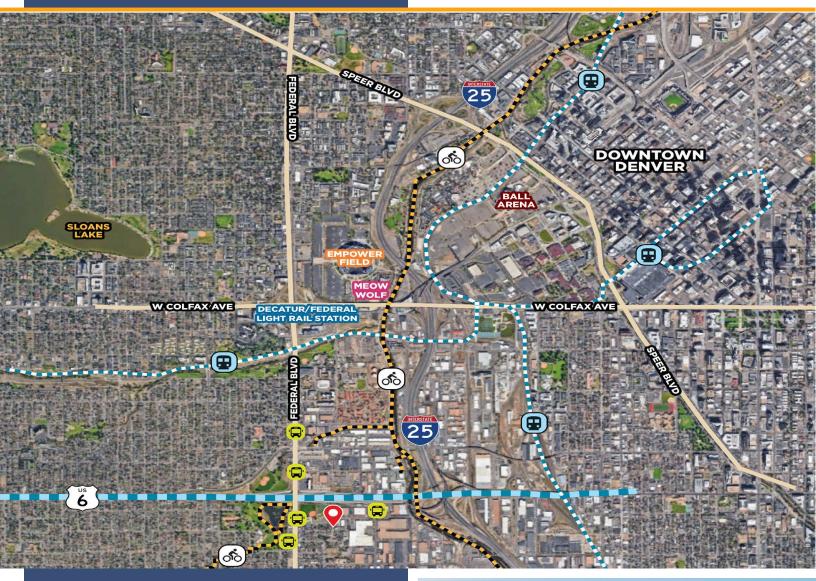

#### **LOCATION HIGHLIGHTS**

- Minutes away from 6th Avenue Freeway & I-25
- Valverde neighborhood of Denver
- Near new developments in Sun Valley and River Mile
- Located in an Enterprise Zone

#### **ABOUT THE PROPERTY**

Two-story, single-tenant office building with ample parking in the Valverde neighborhood of Denver. Extremely accessible - Minutes away from 6th Avenue Freeway & I-25. The property offers collaborative office space throughout the building - Training room, 2 conference rooms, 3 huddle rooms, break room, and entertainment area.