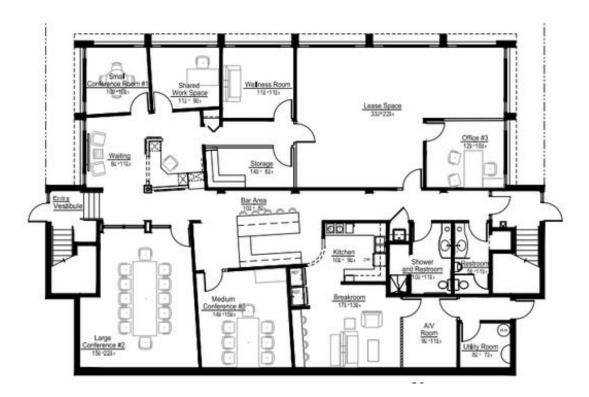

# **FLOORPLAN - FIRST FLOOR**

#### **ABOUT THE PROPERTY**

Two-story, single-tenant office building with ample parking in the Valverde neighborhood of Denver. Extremely accessible - Minutes away from 6th Avenue Freeway & I-25. The property offers collaborative office space throughout the building - Training room, 2 conference rooms, 3 huddle rooms, break room, and entertainment area.

#### PROPERTY FEATURES

■ Building Area: 8,170 SF (4,085 SF per floor)

■ Land Area: 23,496 SF

■ Parking: 33 Spaces

■ Zoning: I-MX-3; Industrial-Mixed Use-3 stories