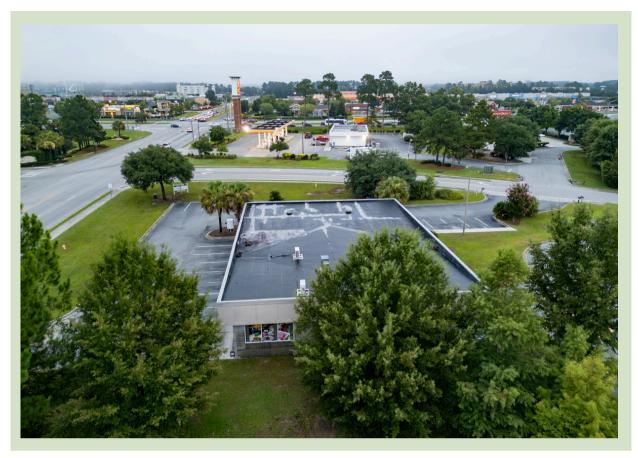

T THE PROPERTY

DAI Commercial is pleased to announce that a 1,500 sq. ft. unit is now available for lease at 9 Mill Creek Circle in thriving Pooler, GA. This unique opportunity includes a fully equipped unit ready for immediate occupancy. Suite A1 features 1,500 sq. ft. of office/medical space with a reception area, six offices/exam rooms, a break room, and two ADA-compliant restrooms. The property is an ideal location to enhance consumer visibility in one of our fastest-growing cities. This high-traffic area, across from Tanger Outlets Blvd., is easily accessible to Benton Blvd, Pooler Parkway, and I-95.

### HIGHLIGHTS



KATIE CHANCY Managing Broker

O: (912) 944-4410 | M: (912) 308-3111 k.chancy@daicommercial.com

# SUITE A1- OFFICE/MEDICAL



DAICOMMERCIAL.COM

#### **AERIAL VIEW**



#### LOCATION MAP



DAICOMMERCIA<mark>L</mark>.COM

#### **AREA INFORMATION**

#### ABOUT POOLER

The city of Pooler, Georgia, is situated in Chatham County, where I-95 and I-16 intersect. It's located 10 miles to the west of Savannah and within a two-mile radius of the Savannah/Hilton Head International Airport. The city covers an area of about 31 square miles and currently has a population of around 28,738. Since its establishment in 1907, Pooler has experienced significant growth with the development of financial institutions, retail shops, professional offices, warehouses and restaurants. Today, Pooler is the hub of commercial development in west Chatham County. The area's exponential growth is attributed to low crime rates and the small-town community feel.

| 2023 AREA DEMOGRAPHIC