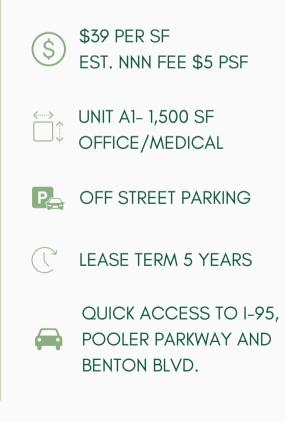

## ABOUT THE PROPERTY

DAI Commercial is pleased to announce that a 1,500 sq. ft. unit is now available for lease at 9 Mill Creek Circle in thriving Pooler, GA. This unique opportunity includes a fully equipped unit ready for immediate occupancy. Suite A1 features 1,500 sq. ft. of office/medical space with a reception area, six offices/exam rooms, a break room, and two ADA-compliant restrooms. The property is an ideal location to enhance consumer visibility in one of our fastest-growing cities. This high-traffic area, across from Tanger Outlets Blvd., is easily accessible to Benton Blvd, Pooler Parkway, and I-95.