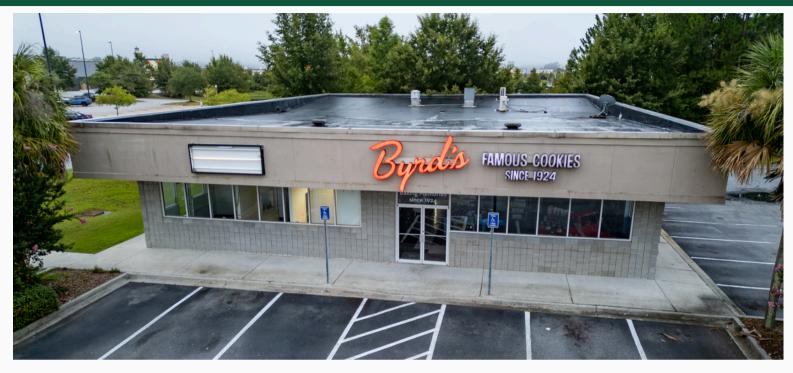

## **FOR LEASE** 9 MILL CREEK CIRCLE

MILL CREEK CIRCLE POOLER, GA 31322

## ABOUT THE PROPERTY

DAI Commercial is pleased to announce that a 1,500 sq. ft. unit is now available for lease at 9 Mill Creek Circle in thriving Pooler, GA. This unique opportunity includes a fully equipped unit ready for immediate occupancy. Suite A1 features 1,500 sq. ft. of office/medical space with a reception area, six offices/exam rooms, a break room, and two ADA-compliant restrooms. The property is an ideal location to enhance consumer visibility in one of our fastest-growing cities. This high-traffic area, across from Tanger Outlets Blvd., is easily accessible to Benton Blvd, Pooler Parkway, and I-95.