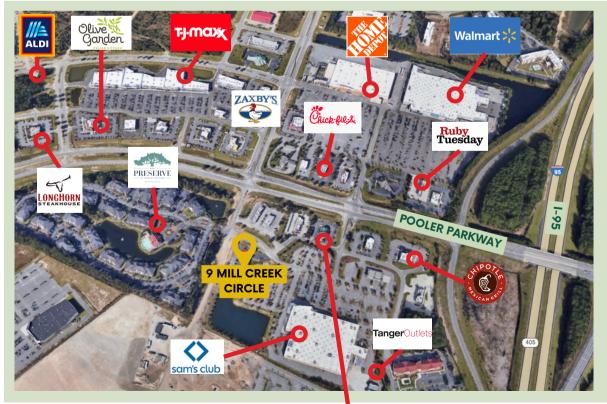

ommercial is pleased to announce that a 1,500 sq. ft. unit is now available for lease at 9 Mill Creek Circle in thriving Pooler, GA. This unique opportunity includes a fully equipped unit ready for immediate occupancy. Suite A1 features 1,500 sq. ft. of office/medical space with a reception area, six offices/exam rooms, a break room, and two ADA-compliant restrooms. The property is an ideal location to enhance consumer visibility in one of our fastest-growing cities. This high-traffic area, across from Tanger Outlets Blvd., is easily accessible to Benton Blvd, Pooler Parkway, and I-95.

### HIGHLIGHTS



KATIE CHANCY Managing Broker

O: (912) 944-4410 | M: (912) 308-3111 k.chancy@daicommercial.com

# SUITE A1- OFFICE/MEDICAL



DAICOMMERCIAL.COM

#### **AERIAL VIEW**



#### LOCATION MAP



DAICOMMERCIA<mark>L</mark>.COM

#### **AREA INFORMATION**

#### ABOUT POOLER

The city of Pooler, Georgia, is situated in Chatham County, where I-95 and I-16 intersect. It's located 10 miles to the west of Savannah and within a two-mile radius of the Savannah/Hilton Head International Airport. The city covers an area of about 31 square miles and currently has a population of around 28,738. Since its establishment in 1907, Pooler has experienced significant growth with the development of financial institutions, retail shops, professional offices, warehouses and restaurants. Today, Pooler is the hub of commercial development in west Chatham County. The area's exponential growth is attributed to low crime rates and the small-town community feel.

| 2023 AREA DEMOGRAPHICS | 2 MILES | 5 MILES