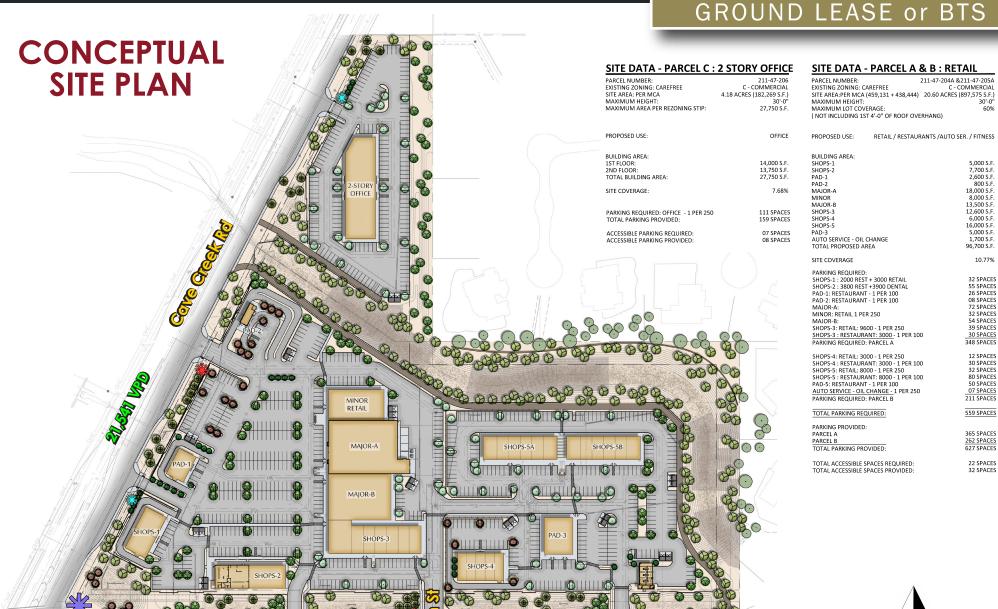

# PADs for SALE, GROUND LEASE or BTS

2.600 S.F

1.700 S.F

55 SPACES 26 SPACES

08 SPACES 72 SPACES

32 SPACES 54 SPACES

39 SPACES 30 SPACES

30 SPACES 32 SPACES

80 SPACES

50 SPACES 07 SPACES

22 SPACES 32 SPACES