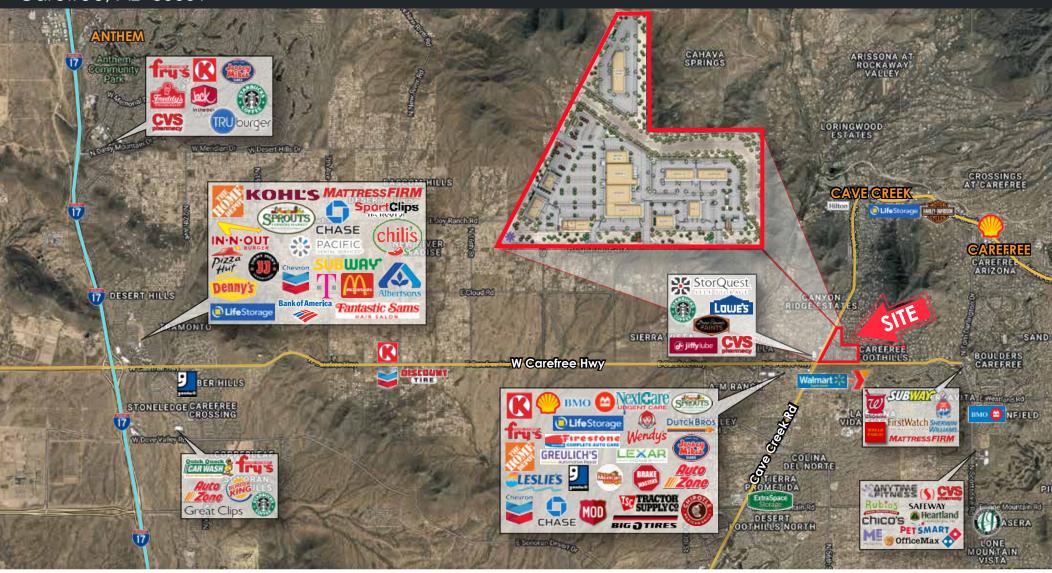

## CAREFREE QUARTER |

NEW ± 23.32 ACRE RETAIL DEVELOPMENT

NEC Carefree Hwy & Cave Creek Rd Carefree, AZ 85331

PADs for SALE, GROUND LEASE or BTS

MARTI WEINSTEIN Direct: 224.612.2332 marti@dpcre.com

7339E McDonald Drive Scottsdale, AZ 85250 (480) 947-8800 www.dpcre.com

## CAREFREE QUARTER |

NEW ± 23.32 ACRE RETAIL DEVELOPMENT

NEC Carefree Hwy & Cave Creek Rd Carefree, AZ 85331

PADs for SALE, GROUND LEASE or BTS

### **Property Highlights**

- New ± 23.32 acre retail development located at the NEC of Carefree Hwy & Cave Creek Rd
- Retail PADs available for Sale, Ground Lease or BTS
- Located at the area's busiest intersection, which boasts a combined traffic count of over 60,000 VPD
- Strong income & home value demographics and high-growth trade area.
- Population & households expected to increase 10%- 12% by 2027
- Approximately 20 miles east of Interstate 17