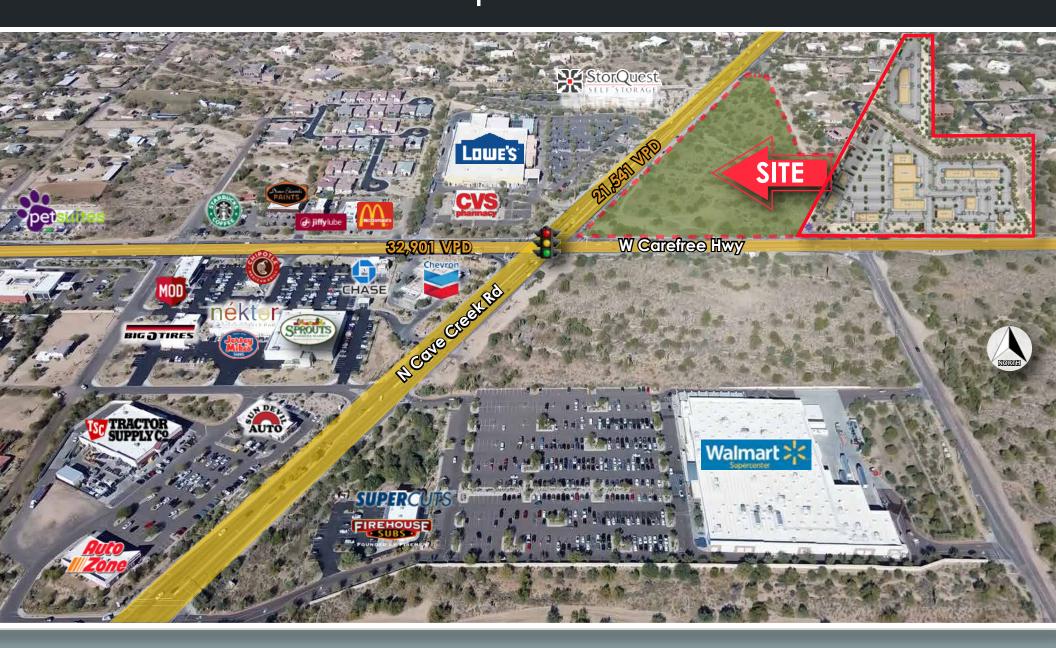

# CAREFREE QUARTER | NEW ± 23.32 ACRE RETAIL DEVELOPMENT

NEC Carefree Hwy & Cave Creek Rd, Carefree, AZ 85331

18.250 VPD

**Carefree Hwy** 

1 MILE 56.3 3 MILES 53.6 5 MILES 53.2 10-MIN D.T. 52.4

**POPULATION** 

1 MILE 2,196 3 MILES 17,083 5 MILES 30,311 10-MIN D.T. 24,293

TRAFFIC COUNTS

Vehicles Per Day

Cave Creek Rd N 21,541

Cave Creek Rd S 27,680

Carefree Hwy E 18,250

Carefree Hwy W 32,901