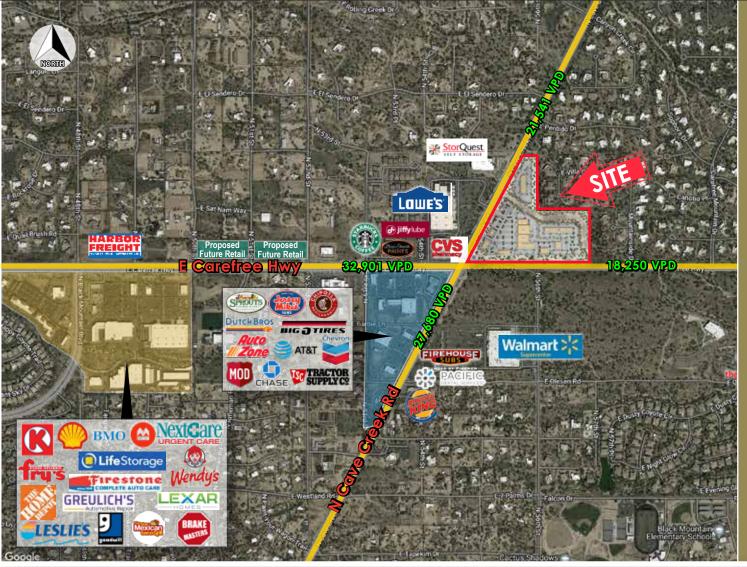

# CAREFREE QUARTER | NEW ± 23.32 ACRE RETAIL DEVELOPMENT

NEC Carefree Hwy & Cave Creek Rd, Carefree, AZ 85331

18.250 VPD

**Carefree Hwy** 

1 MILE 56.3 3 MILES 53.6 5 MILES 53.2 10-MIN D.T. 52.4

**POPULATION** 

1 MILE 2,196 3 MILES 17,083 5 MILES 30,311 10-MIN D.T. 24,293

TRAFFIC COUNTS

Vehicles Per Day

Cave Creek Rd N 21,541

Cave Creek Rd S 27,680

Carefree Hwy E 18,250

Carefree Hwy W 32,901