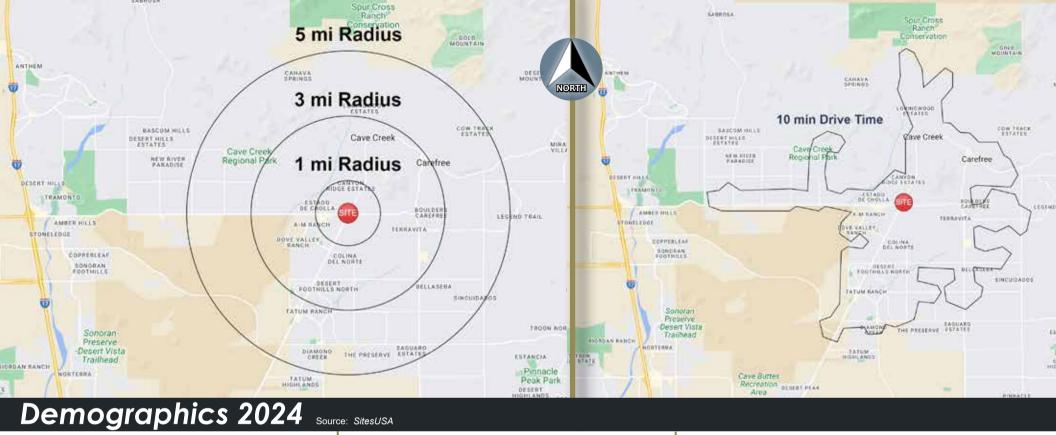

| POPULATION |
|------------|

3 MILES 25,855 5 MILES 48,899 10-MIN D.T. 37,537

1 MILE

2,352

Lilli

HOUSEHOLDS

1 MILE 1,041
3 MILES 11,063
5 MILES 20,920
10-MIN D.T. 16,016

1 MILE \$183,675 3 MILES \$195,351 5 MILES \$198,687 10-MIN D.T. \$191,405

1 MILE 56.3 3 MILES 53.6 5 MILES 53.2 10-MIN D.T. 52.4

**POPULATION** 

1 MILE 2,196 3 MILES 17,083 5 MILES 30,311 10-MIN D.T. 24,293

TRAFFIC COUNTS

Vehicles Per Day

Cave Creek Rd N 21,541

Cave Creek Rd S 27,680

Carefree Hwy E 18,250

Carefree Hwy W 32,901