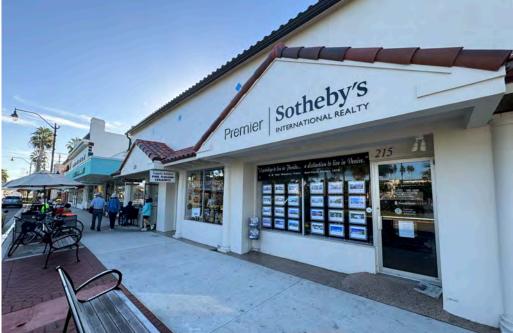

## Prime Retail Storefront Property Downtown Venice FL

### **OVERVIEW**

Prime Retail Storefront Property with Ideal Frontage in High Foot Traffic Area! Located in the heart of the most sought-after block in downtown Venice, this property guarantees long-term attractiveness for any investor.