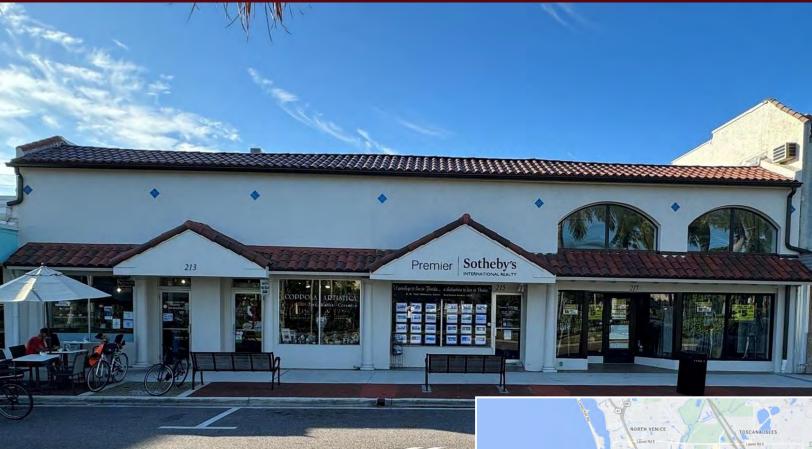

## Prime Retail Storefront Property Downtown Venice FL

### For Sale \$3,750,000

213/215/217 W Venice Ave Venice FL 34285

# **HIGHLIGHTS:**

- » Highly Desired 200 Block Downtown Venice FL
- » 4 Units 100% Occupied Long Term Tenants
- » Recent Storefront Upgrades
- » 8900 SF Center Block Highest Foot Traffic Area
- » Long Term Leases With Escalations Available
- » Call for more Details

### **OVERVIEW**

Prime Retail Storefront Property with Ideal Frontage in High Foot Traffic Area! Located in the heart of the most sought-after block in downtown Venice, this property guarantees long-term attractiveness for any investor.