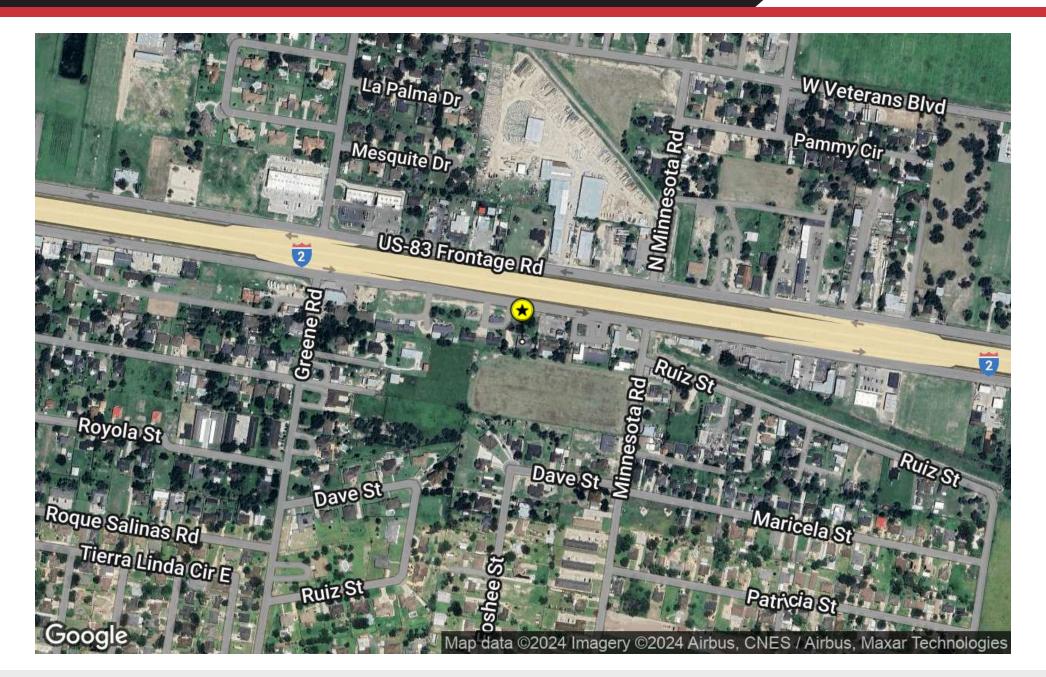

#### **PROPERTY DESCRIPTION**

This prime 2.75-acre property offers incredible potential for business development and investment. The site is zoned C-3 General Business, making it suitable for various commercial uses. Boasting exceptional visibility along the frontage road and US Highway 83, located between Minnesota Road and Greene Road, this property provides maximum exposure to high traffic and excellent accessibility. It currently features a brick home built in 1982 and is 2,109 SF. The strategic location ensures easy connectivity to US Highway 83, positioning it as a standout opportunity for entrepreneurs or developers looking to capitalize on this sought-after area. Endless possibilities. Don't miss the chance to transform this property into your next successful venture!

#### **OFFERING SUMMARY**

| Sale Price: | \$650,000            |
|-------------|----------------------|
| Lot Size:   | 2.75 Acres           |
| Taxes:      | \$6,632              |
| Dimensions: | 200 x 150            |
| Zoning:     | C-3 General Business |