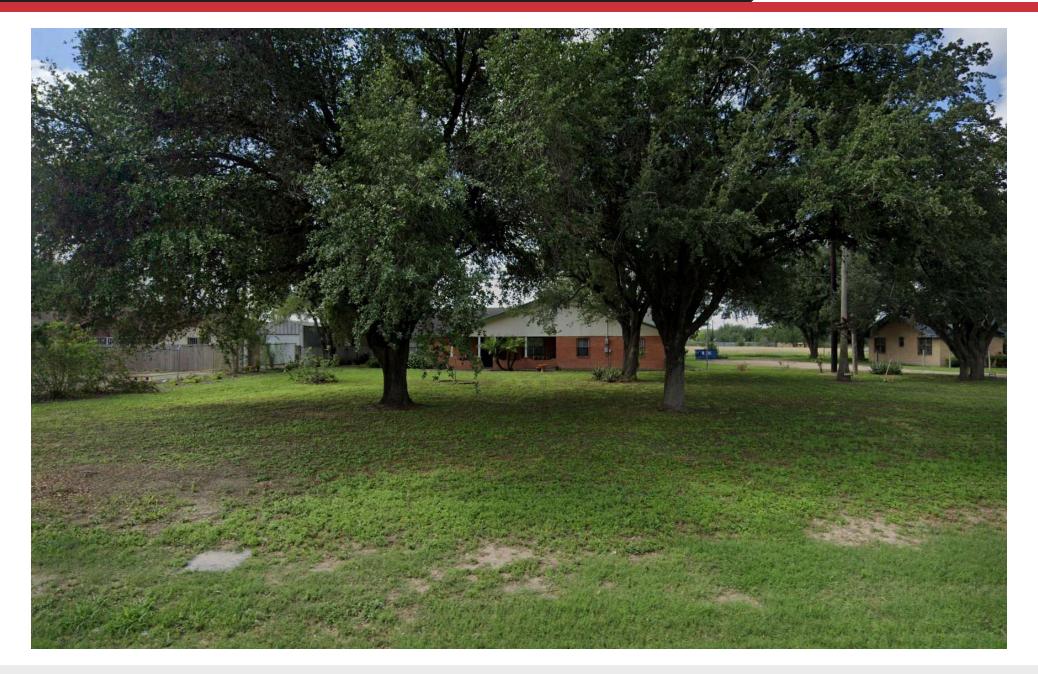

#### **PROPERTY DESCRIPTION**

This prime 2.75-acre property offers incredible potential for business development and investment. The site is zoned C-3 General Business, making it suitable for various commercial uses. Boasting exceptional visibility along the frontage road and US Highway 83, located between Minnesota Road and Greene Road, this property provides maximum exposure to high traffic and excellent accessibility. It currently features a brick home built in 1982 and is 2,109 SF. The strategic location ensures easy connectivity to US Highway 83, positioning it as a standout opportunity for entrepreneurs or developers looking to capitalize on this sought-after area. Endless possibilities. Don't miss the chance to transform this property into your next successful venture!

#### **OFFERING SUMMARY**

| Sale Price: | \$650,000            |
|-------------|----------------------|
| Lot Size:   | 2.75 Acres           |
| Taxes:      | \$6,632              |
| Dimensions: | 200 x 150            |
| Zoning:     | C-3 General Business |