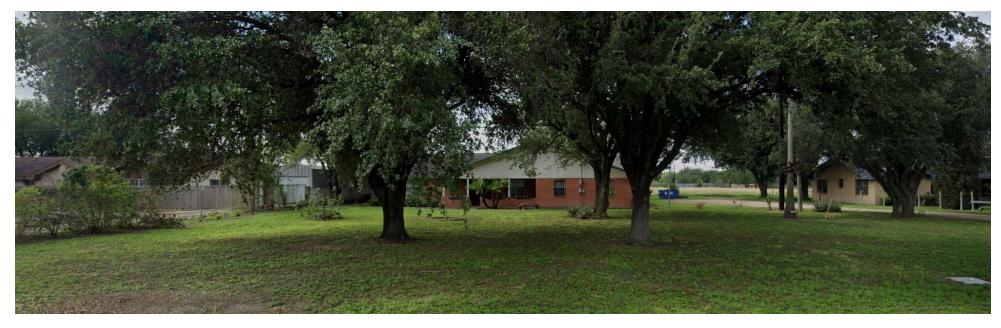

#### **PROPERTY DESCRIPTION**

This prime 2.75-acre property offers incredible potential for business development and investment. The site is zoned C-3 General Business, making it suitable for various commercial uses. Boasting exceptional visibility along the frontage road and US Highway 83, located between Minnesota Road and Greene Road, this property provides maximum exposure to high traffic and excellent accessibility. It currently features a brick home built in 1982 and is 2,109 SF. The strategic location ensures easy connectivity to US Highway 83, positioning it as a standout opportunity for entrepreneurs or developers looking to capitalize on this sought-after area. Endless possibilities. Don't miss the chance to transform this property into your next successful venture!

#### **OFFERING SUMMARY**

| Sale Price: | \$650,000            |
|-------------|----------------------|
| Lot Size:   | 2.75 Acres           |
| Taxes:      | \$6,632              |
| Dimensions: | 200 x 150            |
| Zoning:     | C-3 General Business |