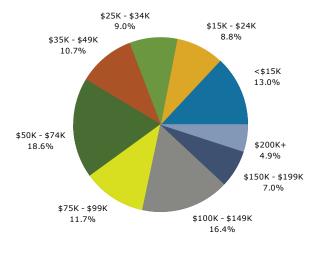

#### 2023 Household Income

2023 Population by Race

2023 Percent Hispanic Origin: 38.6%

3355 FM-1960 W, Houston, Texas, 77068 Ring: 3 mile radius Prepared by Esri

Latitude: 29.99743 Longitude: -95.48098

| Summary                                      |         | Census 2  |        | Census 20 |        | 2023    |           | 2028     |
|----------------------------------------------|---------|-----------|--------|-----------|--------|---------|-----------|----------|
| Population                                   |         |           | ,874   | 126,8     |        | 130,728 |           | 132,675  |
| Households                                   |         |           | ,154   | 44,2      |        | 45,836  |           | 46,827   |
| Families                                     |         |           | ,181   | 31,7      |        | 31,587  |           | 32,311   |
| Average Household Size                       |         |           | 2.80   |           | 85     | 2.84    |           | 2.82     |
| Owner Occupied Housing Units                 |         |           | ,403   | 24,2      |        | 24,840  |           | 25,731   |
| Renter Occupied Housing Units                |         |           | ,750   | 20,0      |        | 20,996  |           | 21,096   |
| Median Age                                   |         |           | 33.6   | 34        | 1.6    | 35.2    |           | 35.9     |
| Trends: 2023-2028 Annual Rate                | e       |           | Area   |           |        | State   |           | National |
| Population                                   |         |           | 0.30%  |           |        | 0.97%   |           | 0.30%    |
| Households                                   |         |           | 0.43%  |           |        | 1.15%   |           | 0.49%    |
| Families                                     |         |           | 0.45%  |           |        | 1.16%   |           | 0.44%    |
| Owner HHs                                    |         |           | 0.71%  |           |        | 1.38%   |           | 0.66%    |
| Median Household Income                      |         |           | 2.59%  |           |        | 2.56%   |           | 2.57%    |
|                                              |         |           |        |           |        | 2023    |           | 2028     |
| Households by Income                         |         |           |        |           |        | Percent | Number    | Percent  |
| <\$15,000                                    |         |           |        |           | 4,494  | 9.8%    | 4,138     | 8.8%     |
| \$15,000 - \$24,999                          |         |           |        |           | 3,356  | 7.3%    | 2,763     | 5.9%     |
| \$25,000 - \$34,999                          |         |           |        |           | 4,353  | 9.5%    | 3,875     | 8.3%     |
| \$35,000 - \$49,999                          |         |           |        |           | 6,135  | 13.4%   | 5,751     | 12.3%    |
| \$50,000 - \$74,999                          |         |           |        |           | 8,166  | 17.8%   | 8,070     | 17.2%    |
| \$75,000 - \$99,999                          |         |           |        |           | 5,567  | 12.1%   | 5,930     | 12.7%    |
| \$100,000 - \$149,999                        |         |           |        |           | 6,909  | 15.1%   | 7,869     | 16.8%    |
| \$150,000 - \$199,999                        |         |           |        |           | 3,410  | 7.4%    | 4,350     | 9.3%     |
| \$200,000+                                   |         |           |        | :         | 3,446  | 7.5%    | 4,082     | 8.7%     |
|                                              |         |           |        |           |        |         |           |          |
| Median Household Income                      |         |           |        |           | 1,663  |         | \$70,078  |          |
| Average Household Income                     |         |           |        | \$92      | 2,501  |         | \$104,751 |          |
| Per Capita Income                            |         |           |        |           | 2,411  |         | \$36,937  |          |
|                                              |         | nsus 2010 |        | sus 2020  |        | 2023    |           | 2028     |
| Population by Age                            | Number  | Percent   | Number | Percent   | Number |         | Number    | Percent  |
| 0 - 4                                        | 7,964   | 7.5%      | 8,632  | 6.8%      | 8,772  |         | 9,167     | 6.9%     |
| 5 - 9                                        | 8,032   | 7.5%      | 8,892  | 7.0%      | 8,855  |         | 8,854     | 6.7%     |
| 10 - 14                                      | 7,988   | 7.5%      | 9,303  | 7.3%      | 8,695  |         | 8,800     | 6.6%     |
| 15 - 19                                      | 8,236   | 7.7%      | 9,358  | 7.4%      | 8,455  |         | 8,024     | 6.0%     |
| 20 - 24                                      | 7,689   | 7.2%      | 9,178  | 7.2%      | 8,980  |         | 8,957     | 6.8%     |
| 25 - 34                                      | 15,689  | 14.7%     | 18,771 | 14.8%     | 21,155 |         | 20,593    | 15.5%    |
| 35 - 44                                      | 14,669  | 13.7%     | 16,766 | 13.2%     | 17,697 |         | 19,517    | 14.7%    |
| 45 - 54                                      | 14,906  | 13.9%     | 15,385 | 12.1%     | 14,655 | 11.2%   | 14,697    | 11.1%    |
| 55 - 64                                      | 11,977  | 11.2%     | 14,243 | 11.2%     | 14,842 | 11.4%   | 13,246    | 10.0%    |
| 65 - 74                                      | 5,962   | 5.6%      | 10,287 | 8.1%      | 11,942 |         | 12,217    | 9.2%     |
| 75 - 84                                      | 2,893   | 2.7%      | 4,504  | 3.6%      | 5,156  | 3.9%    | 6,769     | 5.1%     |
| 85+                                          | 869     | 0.8%      | 1,526  | 1.2%      | 1,524  | 1.2%    | 1,832     | 1.4%     |
|                                              | Ce      | nsus 2010 | Cen    | sus 2020  |        | 2023    |           | 2028     |
| Race and Ethnicity                           | Number  | Percent   | Number | Percent   | Number | Percent | Number    | Percent  |
| White Alone                                  | 50,966  | 47.7%     | 34,678 | 27.3%     | 33,297 | 25.5%   | 30,058    | 22.7%    |
| Black Alone                                  | 28,776  | 26.9%     | 38,903 | 30.7%     | 41,413 | 31.7%   | 43,664    | 32.9%    |
| American Indian Alone                        | 557     | 0.5%      | 1,736  | 1.4%      | 1,809  | 1.4%    | 1,978     | 1.5%     |
| Asian Alone                                  | 8,999   | 8.4%      | 10,019 | 7.9%      | 11,002 | 8.4%    | 12,115    | 9.1%     |
| Pacific Islander Alone                       | 68      | 0.1%      | 148    | 0.1%      | 149    | 0.1%    | 150       | 0.1%     |
| Some Other Race Alone                        | 14,091  | 13.2%     | 23,531 | 18.6%     | 24,701 | 18.9%   | 26,156    | 19.7%    |
| Two or More Races                            | 3,417   | 3.2%      | 17,830 | 14.1%     | 18,357 | 14.0%   | 18,554    | 14.0%    |
|                                              |         |           |        |           |        |         |           |          |
| Hispanic Origin (Any Race)                   | 33,620  | 31.5%     | 47,568 | 37.5%     | 49,504 | 37.9%   | 50,572    | 38.1%    |
| Data Note: Income is expressed in current do | ollars. |           |        |           |        |         |           |          |

3355 FM-1960 W, Houston, Texas, 77068 Ring: 1 mile radius Prepared by Esri

Latitude: 29.99743 Longitude: -95.48098

| Summary                                      |        | Census 2   | 010            | Census 20 | 20        | 2023          |          | 2028           |
|----------------------------------------------|--------|------------|----------------|-----------|-----------|---------------|----------|----------------|
| Population                                   |        |            | 5,147          | 15,6      |           | 16,161        |          | 16,160         |
| Households                                   |        |            | ,911           | 5,9       |           | 6,232         |          | 6,296          |
| Families                                     |        |            | 5,336          | 3,9       |           | 4,087         |          | 4,133          |
| Average Household Size                       |        |            | 2.68           |           | 60        | 2.57          |          | 2.54           |
| 5                                            |        |            | 2.08           | 2,3       |           | 2,954         |          | 3,046          |
| Owner Occupied Housing Units                 |        |            |                |           |           |               |          |                |
| Renter Occupied Housing Units                |        |            | 2,727<br>31.9  | 3,5       | 82<br>3.9 | 3,278<br>34.4 |          | 3,250<br>35.4  |
| Median Age Trends: 2023-2028 Annual Rate     | _      |            |                | 33        | 5.9       |               |          | National       |
|                                              | 3      |            | <b>Area</b>    |           |           | State         |          |                |
| Population                                   |        |            | 0.00%<br>0.20% |           |           | 0.97%         |          | 0.30%          |
| Households<br>Families                       |        |            | 0.20%          |           |           | 1.15%         |          | 0.49%          |
|                                              |        |            |                |           |           | 1.16%         |          | 0.44%<br>0.66% |
| Owner HHs                                    |        |            | 0.62%          |           |           | 1.38%         |          |                |
| Median Household Income                      |        |            | 2.65%          |           |           | 2.56%         |          | 2.57%          |
| the set of the terms of the                  |        |            |                |           |           | 2023          | N        | 2028           |
| Households by Income                         |        |            |                | Nu        | Imber     | Percent       | Number   | Percent        |
| <\$15,000                                    |        |            |                |           | 812       | 13.0%         | 731      | 11.6%          |
| \$15,000 - \$24,999                          |        |            |                |           | 548       | 8.8%          | 440      | 7.0%           |
| \$25,000 - \$34,999                          |        |            |                |           | 559       | 9.0%          | 494      | 7.8%           |
| \$35,000 - \$49,999                          |        |            |                |           | 665       | 10.7%         | 615      | 9.8%           |
| \$50,000 - \$74,999                          |        |            |                |           | 1,162     | 18.6%         | 1,135    | 18.0%          |
| \$75,000 - \$99,999                          |        |            |                |           | 727       | 11.7%         | 805      | 12.8%          |
| \$100,000 - \$149,999                        |        |            |                | :         | 1,020     | 16.4%         | 1,155    | 18.3%          |
| \$150,000 - \$199,999                        |        |            |                |           | 435       | 7.0%          | 560      | 8.9%           |
| \$200,000+                                   |        |            |                |           | 305       | 4.9%          | 363      | 5.8%           |
| Median Household Income                      |        |            |                | ¢ 5 (     | 9,078     |               | \$67,336 |                |
| Average Household Income                     |        |            |                |           | 2,456     |               | \$94,011 |                |
| Per Capita Income                            |        |            |                |           | 1,284     |               | \$36,039 |                |
|                                              | Ce     | nsus 2010  | Cen            | sus 2020  | 1,204     | 2023          | 450,055  | 2028           |
| Population by Age                            | Number | Percent    | Number         | Percent   | Number    |               | Number   | Percent        |
| 0 - 4                                        | 1,097  | 8.3%       | 1,219          | 7.8%      | 1,139     |               | 1,178    | 7.3%           |
| 5 - 9                                        | 971    | 7.4%       | 1,087          | 7.0%      | 1,117     |               | 1,098    | 6.8%           |
| 10 - 14                                      | 936    | 7.1%       | 1,038          | 6.6%      | 1,076     |               | 1,050    | 6.6%           |
| 15 - 19                                      | 952    | 7.2%       | 1,022          | 6.5%      | 1,044     |               | 977      | 6.0%           |
| 20 - 24                                      | 1,062  | 8.1%       | 1,149          | 7.3%      | 1,168     |               | 1,141    | 7.1%           |
| 25 - 34                                      | 2,167  | 16.5%      | 2,587          | 16.5%     | 2,697     |               |          | 15.7%          |
| 35 - 44                                      |        |            |                |           |           |               | 2,532    | 15.0%          |
| 45 - 54                                      | 1,765  | 13.4%      | 2,028          | 13.0%     | 2,194     |               | 2,432    |                |
|                                              | 1,651  | 12.6%      | 1,762          | 11.3%     | 1,720     |               | 1,706    | 10.6%          |
| 55 - 64                                      | 1,420  | 10.8%      | 1,620          | 10.4%     | 1,/21     |               | 1,521    | 9.4%           |
| 65 - 74                                      | 712    | 5.4%       | 1,413          | 9.0%      | 1,466     |               | 1,476    | 9.1%           |
| 75 - 84                                      | 321    | 2.4%       | 546            | 3.5%      | 605       |               | 799      | 4.9%           |
| 85+                                          | 91     | 0.7%       | 166            | 1.1%      | 212       |               | 241      | 1.5%           |
|                                              |        | ensus 2010 |                | sus 2020  |           | 2023          |          | 2028           |
| Race and Ethnicity                           | Number | Percent    | Number         | Percent   | Number    | Percent       | Number   | Percent        |
| White Alone                                  | 5,354  | 40.7%      | 3,464          | 22.2%     | 3,338     | 20.7%         | 2,911    | 18.0%          |
| Black Alone                                  | 3,915  | 29.8%      | 5,398          | 34.5%     | 5,772     |               | 5,991    | 37.1%          |
| American Indian Alone                        | 82     | 0.6%       | 201            | 1.3%      | 205       | 1.3%          | 218      | 1.3%           |
| Asian Alone                                  | 1,147  | 8.7%       | 1,296          | 8.3%      | 1,421     | 8.8%          | 1,528    | 9.5%           |
| Pacific Islander Alone                       | 11     | 0.1%       | 19             | 0.1%      | 19        | 0.1%          | 19       | 0.1%           |
| Some Other Race Alone                        | 2,223  | 16.9%      | 3,115          | 19.9%     | 3,203     | 19.8%         | 3,319    | 20.5%          |
| Two or More Races                            | 414    | 3.1%       | 2,146          | 13.7%     | 2,202     | 13.6%         | 2,175    | 13.5%          |
| Hispanic Origin (Any Race)                   | 4,757  | 36.2%      | 6,086          | 38.9%     | 6,241     | 38.6%         | 6,244    | 38.6%          |
| ,                                            |        | 50.2%      | 0,000          | 50.9%     | 0,241     | 50.0%         | 0,244    | 50.0%          |
| Data Note: Income is expressed in current do | llars. |            |                |           |           |               |          |                |