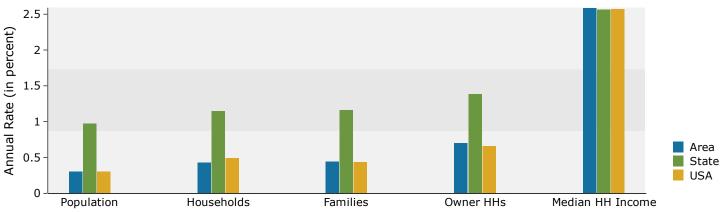

#### Trends 2023-2028

#### 2023 Household Income

2023 Population by Race

2023 Percent Hispanic Origin: 38.6%

3355 FM-1960 W, Houston, Texas, 77068 Ring: 3 mile radius Prepared by Esri

Latitude: 29.99743 Longitude: -95.48098

| Summary                                      |         | Census 2  |        | Census 20 |        | 2023    |           | 2028     |
|----------------------------------------------|---------|-----------|--------|-----------|--------|---------|-----------|----------|
| Population                                   |         |           | ,874   | 126,8     |        | 130,728 |           | 132,675  |
| Households                                   |         |           | ,154   | 44,2      |        | 45,836  |           | 46,827   |
| Families                                     |         |           | ,181   | 31,7      |        | 31,587  |           | 32,311   |
| Average Household Size                       |         |           | 2.80   |           | 85     | 2.84    |           | 2.82     |
| Owner Occupied Housing Units                 |         |           | ,403   | 24,2      |        | 24,840  |           | 25,731   |
| Renter Occupied Housing Units                |         |           | ,750   | 20,0      |        | 20,996  |           | 21,096   |
| Median Age                                   |         |           | 33.6   | 34        | 1.6    | 35.2    |           | 35.9     |
| Trends: 2023-2028 Annual Rate                | e       |           | Area   |           |        | State   |           | National |
| Population                                   |         |           | 0.30%  |           |        | 0.97%   |           | 0.30%    |
| Households                                   |         |           | 0.43%  |           |        | 1.15%   |           | 0.49%    |
| Families                                     |         |           | 0.45%  |           |        | 1.16%   |           | 0.44%    |
| Owner HHs                                    |         |           | 0.71%  |           |        | 1.38%   |           | 0.66%    |
| Median Household Income                      |         |           | 2.59%  |           |        | 2.56%   |           | 2.57%    |
|                                              |         |           |        |           |        | 2023    |           | 2028     |
| Households by Income                         |         |           |        |           |        | Percent | Number    | Percent  |
| <\$15,000                                    |         |           |        |           | 4,494  | 9.8%    | 4,138     | 8.8%     |
| \$15,000 - \$24,999                          |         |           |        |           | 3,356  | 7.3%    | 2,763     | 5.9%     |
| \$25,000 - \$34,999                          |         |           |        |           | 4,353  | 9.5%    | 3,875     | 8.3%     |
| \$35,000 - \$49,999                          |         |           |        |           | 6,135  | 13.4%   | 5,751     | 12.3%    |
| \$50,000 - \$74,999                          |         |           |        |           | 8,166  | 17.8%   | 8,070     | 17.2%    |
| \$75,000 - \$99,999                          |         |           |        |           | 5,567  | 12.1%   | 5,930     | 12.7%    |
| \$100,000 - \$149,999                        |         |           |        |           | 6,909  | 15.1%   | 7,869     | 16.8%    |
| \$150,000 - \$199,999                        |         |           |        |           | 3,410  | 7.4%    | 4,350     | 9.3%     |
| \$200,000+                                   |         |           |        | :         | 3,446  | 7.5%    | 4,082     | 8.7%     |
|                                              |         |           |        |           |        |         |           |          |
| Median Household Income                      |         |           |        |           | 1,663  |         | \$70,078  |          |
| Average Household Income                     |         |           |        | \$92      | 2,501  |         | \$104,751 |          |
| Per Capita Income                            |         |           |        |           | 2,411  |         | \$36,937  |          |
|                                              |         | nsus 2010 |        | sus 2020  |        | 2023    |           | 2028     |
| Population by Age                            | Number  | Percent   | Number | Percent   | Number |         | Number    | Percent  |
| 0 - 4                                        | 7,964   | 7.5%      | 8,632  | 6.8%      | 8,772  |         | 9,167     | 6.9%     |
| 5 - 9                                        | 8,032   | 7.5%      | 8,892  | 7.0%      | 8,855  |         | 8,854     | 6.7%     |
| 10 - 14                                      | 7,988   | 7.5%      | 9,303  | 7.3%      | 8,695  |         | 8,800     | 6.6%     |
| 15 - 19                                      | 8,236   | 7.7%      | 9,358  | 7.4%      | 8,455  |         | 8,024     | 6.0%     |
| 20 - 24                                      | 7,689   | 7.2%      | 9,178  | 7.2%      | 8,980  |         | 8,957     | 6.8%     |
| 25 - 34                                      | 15,689  | 14.7%     | 18,771 | 14.8%     | 21,155 |         | 20,593    | 15.5%    |
| 35 - 44                                      | 14,669  | 13.7%     | 16,766 | 13.2%     | 17,697 |         | 19,517    | 14.7%    |
| 45 - 54                                      | 14,906  | 13.9%     | 15,385 | 12.1%     | 14,655 | 11.2%   | 14,697    | 11.1%    |
| 55 - 64                                      | 11,977  | 11.2%     | 14,243 | 11.2%     | 14,842 | 11.4%   | 13,246    | 10.0%    |
| 65 - 74                                      | 5,962   | 5.6%      | 10,287 | 8.1%      | 11,942 |         | 12,217    | 9.2%     |
| 75 - 84                                      | 2,893   | 2.7%      | 4,504  | 3.6%      | 5,156  | 3.9%    | 6,769     | 5.1%     |
| 85+                                          | 869     | 0.8%      | 1,526  | 1.2%      | 1,524  | 1.2%    | 1,832     | 1.4%     |
|                                              | Ce      | nsus 2010 | Cen    | sus 2020  |        | 2023    |           | 2028     |
| Race and Ethnicity                           | Number  | Percent   | Number | Percent   | Number | Percent | Number    | Percent  |
| White Alone                                  | 50,966  | 47.7%     | 34,678 | 27.3%     | 33,297 | 25.5%   | 30,058    | 22.7%    |
| Black Alone                                  | 28,776  | 26.9%     | 38,903 | 30.7%     | 41,413 | 31.7%   | 43,664    | 32.9%    |
| American Indian Alone                        | 557     | 0.5%      | 1,736  | 1.4%      | 1,809  | 1.4%    | 1,978     | 1.5%     |
| Asian Alone                                  | 8,999   | 8.4%      | 10,019 | 7.9%      | 11,002 | 8.4%    | 12,115    | 9.1%     |
| Pacific Islander Alone                       | 68      | 0.1%      | 148    | 0.1%      | 149    | 0.1%    | 150       | 0.1%     |
| Some Other Race Alone                        | 14,091  | 13.2%     | 23,531 | 18.6%     | 24,701 | 18.9%   | 26,156    | 19.7%    |
| Two or More Races                            | 3,417   | 3.2%      | 17,830 | 14.1%     | 18,357 | 14.0%   | 18,554    | 14.0%    |
|                                              |         |           |        |           |        |         |           |          |
| Hispanic Origin (Any Race)                   | 33,620  | 31.5%     | 47,568 | 37.5%     | 49,504 | 37.9%   | 50,572    | 38.1%    |
| Data Note: Income is expressed in current do | ollars. |           |        |           |        |         |           |          |