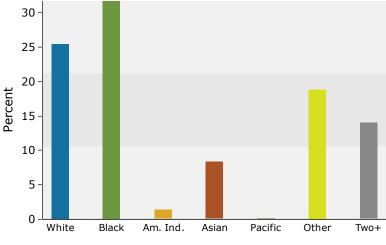

#### 2023 Household Income

2023 Population by Race

2023 Percent Hispanic Origin: 38.6%

3355 FM-1960 W, Houston, Texas, 77068 Ring: 3 mile radius Prepared by Esri

Latitude: 29.99743 Longitude: -95.48098

| Summary                                      |         | Census 2  |        | Census 20 |        | 2023    |           | 2028     |
|----------------------------------------------|---------|-----------|--------|-----------|--------|---------|-----------|----------|
| Population                                   |         |           | ,874   | 126,8     |        | 130,728 |           | 132,675  |
| Households                                   |         |           | ,154   | 44,2      |        | 45,836  |           | 46,827   |
| Families                                     |         |           | ,181   | 31,7      |        | 31,587  |           | 32,311   |
| Average Household Size                       |         |           | 2.80   |           | 85     | 2.84    |           | 2.82     |
| Owner Occupied Housing Units                 |         |           | ,403   | 24,2      |        | 24,840  |           | 25,731   |
| Renter Occupied Housing Units                |         |           | ,750   | 20,0      |        | 20,996  |           | 21,096   |
| Median Age                                   |         |           | 33.6   | 34        | 1.6    | 35.2    |           | 35.9     |
| Trends: 2023-2028 Annual Rate                | e       |           | Area   |           |        | State   |           | National |
| Population                                   |         |           | 0.30%  |           |        | 0.97%   |           | 0.30%    |
| Households                                   |         |           | 0.43%  |           |        | 1.15%   |           | 0.49%    |
| Families                                     |         |           | 0.45%  |           |        | 1.16%   |           | 0.44%    |
| Owner HHs                                    |         |           | 0.71%  |           |        | 1.38%   |           | 0.66%    |
| Median Household Income                      |         |           | 2.59%  |           |        | 2.56%   |           | 2.57%    |
|                                              |         |           |        |           |        | 2023    |           | 2028     |
| Households by Income                         |         |           |        |           |        | Percent | Number    | Percent  |
| <\$15,000                                    |         |           |        |           | 4,494  | 9.8%    | 4,138     | 8.8%     |
| \$15,000 - \$24,999                          |         |           |        |           | 3,356  | 7.3%    | 2,763     | 5.9%     |
| \$25,000 - \$34,999                          |         |           |        |           | 4,353  | 9.5%    | 3,875     | 8.3%     |
| \$35,000 - \$49,999                          |         |           |        |           | 6,135  | 13.4%   | 5,751     | 12.3%    |
| \$50,000 - \$74,999                          |         |           |        |           | 8,166  | 17.8%   | 8,070     | 17.2%    |
| \$75,000 - \$99,999                          |         |           |        |           | 5,567  | 12.1%   | 5,930     | 12.7%    |
| \$100,000 - \$149,999                        |         |           |        |           | 6,909  | 15.1%   | 7,869     | 16.8%    |
| \$150,000 - \$199,999                        |         |           |        |           | 3,410  | 7.4%    | 4,350     | 9.3%     |
| \$200,000+                                   |         |           |        | :         | 3,446  | 7.5%    | 4,082     | 8.7%     |
|                                              |         |           |        |           |        |         |           |          |
| Median Household Income                      |         |           |        |           | 1,663  |         | \$70,078  |          |
| Average Household Income                     |         |           |        | \$92      | 2,501  |         | \$104,751 |          |
| Per Capita Income                            |         |           |        |           | 2,411  |         | \$36,937  |          |
|                                              |         | nsus 2010 |        | sus 2020  |        | 2023    |           | 2028     |
| Population by Age                            | Number  | Percent   | Number | Percent   | Number |         | Number    | Percent  |
| 0 - 4                                        | 7,964   | 7.5%      | 8,632  | 6.8%      | 8,772  |         | 9,167     | 6.9%     |
| 5 - 9                                        | 8,032   | 7.5%      | 8,892  | 7.0%      | 8,855  |         | 8,854     | 6.7%     |
| 10 - 14                                      | 7,988   | 7.5%      | 9,303  | 7.3%      | 8,695  |         | 8,800     | 6.6%     |
| 15 - 19                                      | 8,236   | 7.7%      | 9,358  | 7.4%      | 8,455  |         | 8,024     | 6.0%     |
| 20 - 24                                      | 7,689   | 7.2%      | 9,178  | 7.2%      | 8,980  |         | 8,957     | 6.8%     |
| 25 - 34                                      | 15,689  | 14.7%     | 18,771 | 14.8%     | 21,155 |         | 20,593    | 15.5%    |
| 35 - 44                                      | 14,669  | 13.7%     | 16,766 | 13.2%     | 17,697 |         | 19,517    | 14.7%    |
| 45 - 54                                      | 14,906  | 13.9%     | 15,385 | 12.1%     | 14,655 | 11.2%   | 14,697    | 11.1%    |
| 55 - 64                                      | 11,977  | 11.2%     | 14,243 | 11.2%     | 14,842 | 11.4%   | 13,246    | 10.0%    |
| 65 - 74                                      | 5,962   | 5.6%      | 10,287 | 8.1%      | 11,942 |         | 12,217    | 9.2%     |
| 75 - 84                                      | 2,893   | 2.7%      | 4,504  | 3.6%      | 5,156  | 3.9%    | 6,769     | 5.1%     |
| 85+                                          | 869     | 0.8%      | 1,526  | 1.2%      | 1,524  | 1.2%    | 1,832     | 1.4%     |
|                                              | Ce      | nsus 2010 | Cen    | sus 2020  |        | 2023    |           | 2028     |
| Race and Ethnicity                           | Number  | Percent   | Number | Percent   | Number | Percent | Number    | Percent  |
| White Alone                                  | 50,966  | 47.7%     | 34,678 | 27.3%     | 33,297 | 25.5%   | 30,058    | 22.7%    |
| Black Alone                                  | 28,776  | 26.9%     | 38,903 | 30.7%     | 41,413 | 31.7%   | 43,664    | 32.9%    |
| American Indian Alone                        | 557     | 0.5%      | 1,736  | 1.4%      | 1,809  | 1.4%    | 1,978     | 1.5%     |
| Asian Alone                                  | 8,999   | 8.4%      | 10,019 | 7.9%      | 11,002 | 8.4%    | 12,115    | 9.1%     |
| Pacific Islander Alone                       | 68      | 0.1%      | 148    | 0.1%      | 149    | 0.1%    | 150       | 0.1%     |
| Some Other Race Alone                        | 14,091  | 13.2%     | 23,531 | 18.6%     | 24,701 | 18.9%   | 26,156    | 19.7%    |
| Two or More Races                            | 3,417   | 3.2%      | 17,830 | 14.1%     | 18,357 | 14.0%   | 18,554    | 14.0%    |
|                                              |         |           |        |           |        |         |           |          |
| Hispanic Origin (Any Race)                   | 33,620  | 31.5%     | 47,568 | 37.5%     | 49,504 | 37.9%   | 50,572    | 38.1%    |
| Data Note: Income is expressed in current do | ollars. |           |        |           |        |         |           |          |