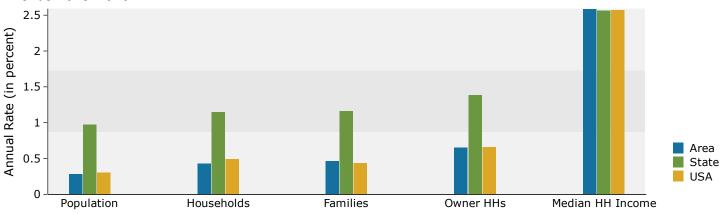

#### Trends 2023-2028

3355 FM-1960 W, Houston, Texas, 77068 Ring: 1 mile radius Prepared by Esri

Latitude: 29.99743 Longitude: -95.48098

| Summary                                      |        | Census 2   | 010            | Census 20 | 20        | 2023          |          | 2028           |
|----------------------------------------------|--------|------------|----------------|-----------|-----------|---------------|----------|----------------|
| Population                                   |        |            | 5,147          | 15,6      |           | 16,161        |          | 16,160         |
| Households                                   |        |            | ,911           | 5,9       |           | 6,232         |          | 6,296          |
| Families                                     |        |            | 5,336          | 3,9       |           | 4,087         |          | 4,133          |
| Average Household Size                       |        |            | 2.68           |           | 60        | 2.57          |          | 2.54           |
| 5                                            |        |            | 2.08           | 2,3       |           | 2,954         |          | 3,046          |
| Owner Occupied Housing Units                 |        |            |                |           |           |               |          |                |
| Renter Occupied Housing Units                |        |            | 2,727<br>31.9  | 3,5       | 82<br>3.9 | 3,278<br>34.4 |          | 3,250<br>35.4  |
| Median Age Trends: 2023-2028 Annual Rate     | _      |            |                | 33        | 5.9       |               |          | National       |
|                                              | 3      |            | <b>Area</b>    |           |           | State         |          |                |
| Population                                   |        |            | 0.00%<br>0.20% |           |           | 0.97%         |          | 0.30%          |
| Households<br>Families                       |        |            | 0.20%          |           |           | 1.15%         |          | 0.49%          |
|                                              |        |            |                |           |           | 1.16%         |          | 0.44%<br>0.66% |
| Owner HHs                                    |        |            | 0.62%          |           |           | 1.38%         |          |                |
| Median Household Income                      |        |            | 2.65%          |           |           | 2.56%         |          | 2.57%          |
| the set of the terms of the                  |        |            |                |           |           | 2023          | N        | 2028           |
| Households by Income                         |        |            |                | Nu        | Imber     | Percent       | Number   | Percent        |
| <\$15,000                                    |        |            |                |           | 812       | 13.0%         | 731      | 11.6%          |
| \$15,000 - \$24,999                          |        |            |                |           | 548       | 8.8%          | 440      | 7.0%           |
| \$25,000 - \$34,999                          |        |            |                |           | 559       | 9.0%          | 494      | 7.8%           |
| \$35,000 - \$49,999                          |        |            |                |           | 665       | 10.7%         | 615      | 9.8%           |
| \$50,000 - \$74,999                          |        |            |                |           | 1,162     | 18.6%         | 1,135    | 18.0%          |
| \$75,000 - \$99,999                          |        |            |                |           | 727       | 11.7%         | 805      | 12.8%          |
| \$100,000 - \$149,999                        |        |            |                | :         | 1,020     | 16.4%         | 1,155    | 18.3%          |
| \$150,000 - \$199,999                        |        |            |                |           | 435       | 7.0%          | 560      | 8.9%           |
| \$200,000+                                   |        |            |                |           | 305       | 4.9%          | 363      | 5.8%           |
| Median Household Income                      |        |            |                | ¢ 5 (     | 9,078     |               | \$67,336 |                |
| Average Household Income                     |        |            |                |           | 2,456     |               | \$94,011 |                |
| Per Capita Income                            |        |            |                |           | 1,284     |               | \$36,039 |                |
|                                              | Ce     | nsus 2010  | Cen            | sus 2020  | 1,204     | 2023          | 450,055  | 2028           |
| Population by Age                            | Number | Percent    | Number         | Percent   | Number    |               | Number   | Percent        |
| 0 - 4                                        | 1,097  | 8.3%       | 1,219          | 7.8%      | 1,139     |               | 1,178    | 7.3%           |
| 5 - 9                                        | 971    | 7.4%       | 1,087          | 7.0%      | 1,117     |               | 1,098    | 6.8%           |
| 10 - 14                                      | 936    | 7.1%       | 1,038          | 6.6%      | 1,076     |               | 1,050    | 6.6%           |
| 15 - 19                                      | 952    | 7.2%       | 1,022          | 6.5%      | 1,044     |               | 977      | 6.0%           |
| 20 - 24                                      | 1,062  | 8.1%       | 1,149          | 7.3%      | 1,168     |               | 1,141    | 7.1%           |
| 25 - 34                                      | 2,167  | 16.5%      | 2,587          | 16.5%     | 2,697     |               |          | 15.7%          |
| 35 - 44                                      |        |            |                |           |           |               | 2,532    | 15.0%          |
| 45 - 54                                      | 1,765  | 13.4%      | 2,028          | 13.0%     | 2,194     |               | 2,432    |                |
|                                              | 1,651  | 12.6%      | 1,762          | 11.3%     | 1,720     |               | 1,706    | 10.6%          |
| 55 - 64                                      | 1,420  | 10.8%      | 1,620          | 10.4%     | 1,/21     |               | 1,521    | 9.4%           |
| 65 - 74                                      | 712    | 5.4%       | 1,413          | 9.0%      | 1,466     |               | 1,476    | 9.1%           |
| 75 - 84                                      | 321    | 2.4%       | 546            | 3.5%      | 605       |               | 799      | 4.9%           |
| 85+                                          | 91     | 0.7%       | 166            | 1.1%      | 212       |               | 241      | 1.5%           |
|                                              |        | ensus 2010 |                | sus 2020  |           | 2023          |          | 2028           |
| Race and Ethnicity                           | Number | Percent    | Number         | Percent   | Number    | Percent       | Number   | Percent        |
| White Alone                                  | 5,354  | 40.7%      | 3,464          | 22.2%     | 3,338     | 20.7%         | 2,911    | 18.0%          |
| Black Alone                                  | 3,915  | 29.8%      | 5,398          | 34.5%     | 5,772     |               | 5,991    | 37.1%          |
| American Indian Alone                        | 82     | 0.6%       | 201            | 1.3%      | 205       | 1.3%          | 218      | 1.3%           |
| Asian Alone                                  | 1,147  | 8.7%       | 1,296          | 8.3%      | 1,421     | 8.8%          | 1,528    | 9.5%           |
| Pacific Islander Alone                       | 11     | 0.1%       | 19             | 0.1%      | 19        | 0.1%          | 19       | 0.1%           |
| Some Other Race Alone                        | 2,223  | 16.9%      | 3,115          | 19.9%     | 3,203     | 19.8%         | 3,319    | 20.5%          |
| Two or More Races                            | 414    | 3.1%       | 2,146          | 13.7%     | 2,202     | 13.6%         | 2,175    | 13.5%          |
| Hispanic Origin (Any Race)                   | 4,757  | 36.2%      | 6,086          | 38.9%     | 6,241     | 38.6%         | 6,244    | 38.6%          |
| ,                                            |        | 50.2%      | 0,000          | 50.9%     | 0,241     | 50.0%         | 0,244    | 50.0%          |
| Data Note: Income is expressed in current do | llars. |            |                |           |           |               |          |                |