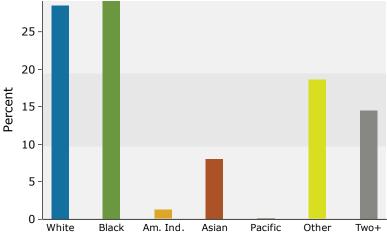

#### 2023 Household Income

2023 Population by Race

2023 Percent Hispanic Origin: 38.6%

3355 FM-1960 W, Houston, Texas, 77068 Ring: 3 mile radius Prepared by Esri

Latitude: 29.99743 Longitude: -95.48098

| Summary                                      |         | Census 2  |        | Census 20 |        | 2023    |           | 2028     |
|----------------------------------------------|---------|-----------|--------|-----------|--------|---------|-----------|----------|
| Population                                   |         |           | ,874   | 126,8     |        | 130,728 |           | 132,675  |
| Households                                   |         |           | ,154   | 44,2      |        | 45,836  |           | 46,827   |
| Families                                     |         |           | ,181   | 31,7      |        | 31,587  |           | 32,311   |
| Average Household Size                       |         |           | 2.80   |           | 85     | 2.84    |           | 2.82     |
| Owner Occupied Housing Units                 |         |           | ,403   | 24,2      |        | 24,840  |           | 25,731   |
| Renter Occupied Housing Units                |         |           | ,750   | 20,0      |        | 20,996  |           | 21,096   |
| Median Age                                   |         |           | 33.6   | 34        | 1.6    | 35.2    |           | 35.9     |
| Trends: 2023-2028 Annual Rate                | e       |           | Area   |           |        | State   |           | National |
| Population                                   |         |           | 0.30%  |           |        | 0.97%   |           | 0.30%    |
| Households                                   |         |           | 0.43%  |           |        | 1.15%   |           | 0.49%    |
| Families                                     |         |           | 0.45%  |           |        | 1.16%   |           | 0.44%    |
| Owner HHs                                    |         |           | 0.71%  |           |        | 1.38%   |           | 0.66%    |
| Median Household Income                      |         |           | 2.59%  |           |        | 2.56%   |           | 2.57%    |
|                                              |         |           |        |           |        | 2023    |           | 2028     |
| Households by Income                         |         |           |        |           |        | Percent | Number    | Percent  |
| <\$15,000                                    |         |           |        |           | 4,494  | 9.8%    | 4,138     | 8.8%     |
| \$15,000 - \$24,999                          |         |           |        |           | 3,356  | 7.3%    | 2,763     | 5.9%     |
| \$25,000 - \$34,999                          |         |           |        |           | 4,353  | 9.5%    | 3,875     | 8.3%     |
| \$35,000 - \$49,999                          |         |           |        |           | 6,135  | 13.4%   | 5,751     | 12.3%    |
| \$50,000 - \$74,999                          |         |           |        |           | 8,166  | 17.8%   | 8,070     | 17.2%    |
| \$75,000 - \$99,999                          |         |           |        |           | 5,567  | 12.1%   | 5,930     | 12.7%    |
| \$100,000 - \$149,999                        |         |           |        |           | 6,909  | 15.1%   | 7,869     | 16.8%    |
| \$150,000 - \$199,999                        |         |           |        |           | 3,410  | 7.4%    | 4,350     | 9.3%     |
| \$200,000+                                   |         |           |        | :         | 3,446  | 7.5%    | 4,082     | 8.7%     |
|                                              |         |           |        |           |        |         |           |          |
| Median Household Income                      |         |           |        |           | 1,663  |         | \$70,078  |          |
| Average Household Income                     |         |           |        | \$92      | 2,501  |         | \$104,751 |          |
| Per Capita Income                            |         |           |        |           | 2,411  |         | \$36,937  |          |
|                                              |         | nsus 2010 |        | sus 2020  |        | 2023    |           | 2028     |
| Population by Age                            | Number  | Percent   | Number | Percent   | Number |         | Number    | Percent  |
| 0 - 4                                        | 7,964   | 7.5%      | 8,632  | 6.8%      | 8,772  |         | 9,167     | 6.9%     |
| 5 - 9                                        | 8,032   | 7.5%      | 8,892  | 7.0%      | 8,855  |         | 8,854     | 6.7%     |
| 10 - 14                                      | 7,988   | 7.5%      | 9,303  | 7.3%      | 8,695  |         | 8,800     | 6.6%     |
| 15 - 19                                      | 8,236   | 7.7%      | 9,358  | 7.4%      | 8,455  |         | 8,024     | 6.0%     |
| 20 - 24                                      | 7,689   | 7.2%      | 9,178  | 7.2%      | 8,980  |         | 8,957     | 6.8%     |
| 25 - 34                                      | 15,689  | 14.7%     | 18,771 | 14.8%     | 21,155 |         | 20,593    | 15.5%    |
| 35 - 44                                      | 14,669  | 13.7%     | 16,766 | 13.2%     | 17,697 |         | 19,517    | 14.7%    |
| 45 - 54                                      | 14,906  | 13.9%     | 15,385 | 12.1%     | 14,655 | 11.2%   | 14,697    | 11.1%    |
| 55 - 64                                      | 11,977  | 11.2%     | 14,243 | 11.2%     | 14,842 | 11.4%   | 13,246    | 10.0%    |
| 65 - 74                                      | 5,962   | 5.6%      | 10,287 | 8.1%      | 11,942 |         | 12,217    | 9.2%     |
| 75 - 84                                      | 2,893   | 2.7%      | 4,504  | 3.6%      | 5,156  | 3.9%    | 6,769     | 5.1%     |
| 85+                                          | 869     | 0.8%      | 1,526  | 1.2%      | 1,524  | 1.2%    | 1,832     | 1.4%     |
|                                              | Ce      | nsus 2010 | Cen    | sus 2020  |        | 2023    |           | 2028     |
| Race and Ethnicity                           | Number  | Percent   | Number | Percent   | Number | Percent | Number    | Percent  |
| White Alone                                  | 50,966  | 47.7%     | 34,678 | 27.3%     | 33,297 | 25.5%   | 30,058    | 22.7%    |
| Black Alone                                  | 28,776  | 26.9%     | 38,903 | 30.7%     | 41,413 | 31.7%   | 43,664    | 32.9%    |
| American Indian Alone                        | 557     | 0.5%      | 1,736  | 1.4%      | 1,809  | 1.4%    | 1,978     | 1.5%     |
| Asian Alone                                  | 8,999   | 8.4%      | 10,019 | 7.9%      | 11,002 | 8.4%    | 12,115    | 9.1%     |
| Pacific Islander Alone                       | 68      | 0.1%      | 148    | 0.1%      | 149    | 0.1%    | 150       | 0.1%     |
| Some Other Race Alone                        | 14,091  | 13.2%     | 23,531 | 18.6%     | 24,701 | 18.9%   | 26,156    | 19.7%    |
| Two or More Races                            | 3,417   | 3.2%      | 17,830 | 14.1%     | 18,357 | 14.0%   | 18,554    | 14.0%    |
|                                              |         |           |        |           |        |         |           |          |
| Hispanic Origin (Any Race)                   | 33,620  | 31.5%     | 47,568 | 37.5%     | 49,504 | 37.9%   | 50,572    | 38.1%    |
| Data Note: Income is expressed in current do | ollars. |           |        |           |        |         |           |          |

3355 FM-1960 W, Houston, Texas, 77068 Ring: 1 mile radius Prepared by Esri

Latitude: 29.99743 Longitude: -95.48098

| Summary                                      |        | Census 2   | 010            | Census 20 | 20        | 2023          |          | 2028           |
|----------------------------------------------|--------|------------|----------------|-----------|-----------|---------------|----------|----------------|
| Population                                   |        |            | 5,147          | 15,6      |           | 16,161        |          | 16,160         |
| Households                                   |        |            | ,911           | 5,9       |           | 6,232         |          | 6,296          |
| Families                                     |        |            | 5,336          | 3,9       |           | 4,087         |          | 4,133          |
| Average Household Size                       |        |            | 2.68           |           | 60        | 2.57          |          | 2.54           |
| 5                                            |        |            | 2.08           | 2,3       |           | 2,954         |          | 3,046          |
| Owner Occupied Housing Units                 |        |            |                |           |           |               |          |                |
| Renter Occupied Housing Units                |        |            | 2,727<br>31.9  | 3,5       | 82<br>3.9 | 3,278<br>34.4 |          | 3,250<br>35.4  |
| Median Age Trends: 2023-2028 Annual Rate     | _      |            |                | 33        | 5.9       |               |          | National       |
|                                              | 3      |            | <b>Area</b>    |           |           | State         |          |                |
| Population                                   |        |            | 0.00%<br>0.20% |           |           | 0.97%         |          | 0.30%          |
| Households<br>Families                       |        |            | 0.20%          |           |           | 1.15%         |          | 0.49%          |
|                                              |        |            |                |           |           | 1.16%         |          | 0.44%<br>0.66% |
| Owner HHs                                    |        |            | 0.62%          |           |           | 1.38%         |          |                |
| Median Household Income                      |        |            | 2.65%          |           |           | 2.56%         |          | 2.57%          |
| the set of the terms of the                  |        |            |                |           |           | 2023          | N        | 2028           |
| Households by Income                         |        |            |                | Nu        | Imber     | Percent       | Number   | Percent        |
| <\$15,000                                    |        |            |                |           | 812       | 13.0%         | 731      | 11.6%          |
| \$15,000 - \$24,999                          |        |            |                |           | 548       | 8.8%          | 440      | 7.0%           |
| \$25,000 - \$34,999                          |        |            |                |           | 559       | 9.0%          | 494      | 7.8%           |
| \$35,000 - \$49,999                          |        |            |                |           | 665       | 10.7%         | 615      | 9.8%           |
| \$50,000 - \$74,999                          |        |            |                |           | 1,162     | 18.6%         | 1,135    | 18.0%          |
| \$75,000 - \$99,999                          |        |            |                |           | 727       | 11.7%         | 805      | 12.8%          |
| \$100,000 - \$149,999                        |        |            |                | :         | 1,020     | 16.4%         | 1,155    | 18.3%          |
| \$150,000 - \$199,999                        |        |            |                |           | 435       | 7.0%          | 560      | 8.9%           |
| \$200,000+                                   |        |            |                |           | 305       | 4.9%          | 363      | 5.8%           |
| Median Household Income                      |        |            |                | ¢ 5 (     | 9,078     |               | \$67,336 |                |
| Average Household Income                     |        |            |                |           | 2,456     |               | \$94,011 |                |
| Per Capita Income                            |        |            |                |           | 1,284     |               | \$36,039 |                |
|                                              | Ce     | nsus 2010  | Cen            | sus 2020  | 1,204     | 2023          | 450,055  | 2028           |
| Population by Age                            | Number | Percent    | Number         | Percent   | Number    |               | Number   | Percent        |
| 0 - 4                                        | 1,097  | 8.3%       | 1,219          | 7.8%      | 1,139     |               | 1,178    | 7.3%           |
| 5 - 9                                        | 971    | 7.4%       | 1,087          | 7.0%      | 1,117     |               | 1,098    | 6.8%           |
| 10 - 14                                      | 936    | 7.1%       | 1,038          | 6.6%      | 1,076     |               | 1,050    | 6.6%           |
| 15 - 19                                      | 952    | 7.2%       | 1,022          | 6.5%      | 1,044     |               | 977      | 6.0%           |
| 20 - 24                                      | 1,062  | 8.1%       | 1,149          | 7.3%      | 1,168     |               | 1,141    | 7.1%           |
| 25 - 34                                      | 2,167  | 16.5%      | 2,587          | 16.5%     | 2,697     |               |          | 15.7%          |
| 35 - 44                                      |        |            |                |           |           |               | 2,532    | 15.0%          |
| 45 - 54                                      | 1,765  | 13.4%      | 2,028          | 13.0%     | 2,194     |               | 2,432    |                |
|                                              | 1,651  | 12.6%      | 1,762          | 11.3%     | 1,720     |               | 1,706    | 10.6%          |
| 55 - 64                                      | 1,420  | 10.8%      | 1,620          | 10.4%     | 1,/21     |               | 1,521    | 9.4%           |
| 65 - 74                                      | 712    | 5.4%       | 1,413          | 9.0%      | 1,466     |               | 1,476    | 9.1%           |
| 75 - 84                                      | 321    | 2.4%       | 546            | 3.5%      | 605       |               | 799      | 4.9%           |
| 85+                                          | 91     | 0.7%       | 166            | 1.1%      | 212       |               | 241      | 1.5%           |
|                                              |        | ensus 2010 |                | sus 2020  |           | 2023          |          | 2028           |
| Race and Ethnicity                           | Number | Percent    | Number         | Percent   | Number    | Percent       | Number   | Percent        |
| White Alone                                  | 5,354  | 40.7%      | 3,464          | 22.2%     | 3,338     | 20.7%         | 2,911    | 18.0%          |
| Black Alone                                  | 3,915  | 29.8%      | 5,398          | 34.5%     | 5,772     |               | 5,991    | 37.1%          |
| American Indian Alone                        | 82     | 0.6%       | 201            | 1.3%      | 205       | 1.3%          | 218      | 1.3%           |
| Asian Alone                                  | 1,147  | 8.7%       | 1,296          | 8.3%      | 1,421     | 8.8%          | 1,528    | 9.5%           |
| Pacific Islander Alone                       | 11     | 0.1%       | 19             | 0.1%      | 19        | 0.1%          | 19       | 0.1%           |
| Some Other Race Alone                        | 2,223  | 16.9%      | 3,115          | 19.9%     | 3,203     | 19.8%         | 3,319    | 20.5%          |
| Two or More Races                            | 414    | 3.1%       | 2,146          | 13.7%     | 2,202     | 13.6%         | 2,175    | 13.5%          |
| Hispanic Origin (Any Race)                   | 4,757  | 36.2%      | 6,086          | 38.9%     | 6,241     | 38.6%         | 6,244    | 38.6%          |
| ,                                            |        | 50.2%      | 0,000          | 50.9%     | 0,241     | 50.0%         | 0,244    | 50.0%          |
| Data Note: Income is expressed in current do | llars. |            |                |           |           |               |          |                |