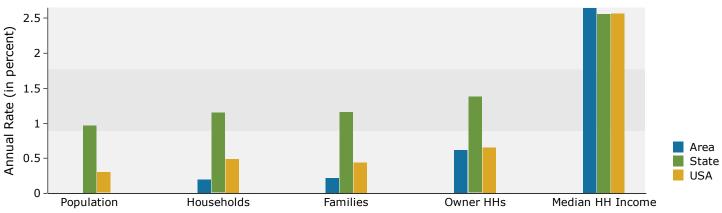

#### Trends 2023-2028

3355 FM-1960 W, Houston, Texas, 77068 Ring: 1 mile radius Prepared by Esri

Latitude: 29.99743 Longitude: -95.48098

| Summary                                      |        | Census 2   | 010            | Census 20 | 20        | 2023          |          | 2028           |
|----------------------------------------------|--------|------------|----------------|-----------|-----------|---------------|----------|----------------|
| Population                                   |        |            | 5,147          | 15,6      |           | 16,161        |          | 16,160         |
| Households                                   |        |            | ,911           | 5,9       |           | 6,232         |          | 6,296          |
| Families                                     |        |            | 5,336          | 3,9       |           | 4,087         |          | 4,133          |
| Average Household Size                       |        |            | 2.68           |           | 60        | 2.57          |          | 2.54           |
| 5                                            |        |            | 2.08           | 2,3       |           | 2,954         |          | 3,046          |
| Owner Occupied Housing Units                 |        |            |                |           |           |               |          |                |
| Renter Occupied Housing Units                |        |            | 2,727<br>31.9  | 3,5       | 82<br>3.9 | 3,278<br>34.4 |          | 3,250<br>35.4  |
| Median Age Trends: 2023-2028 Annual Rate     | _      |            |                | 33        | 5.9       |               |          | National       |
|                                              | 3      |            | <b>Area</b>    |           |           | State         |          |                |
| Population                                   |        |            | 0.00%<br>0.20% |           |           | 0.97%         |          | 0.30%          |
| Households<br>Families                       |        |            | 0.20%          |           |           | 1.15%         |          | 0.49%          |
|                                              |        |            |                |           |           | 1.16%         |          | 0.44%<br>0.66% |
| Owner HHs                                    |        |            | 0.62%          |           |           | 1.38%         |          |                |
| Median Household Income                      |        |            | 2.65%          |           |           | 2.56%         |          | 2.57%          |
| the set of the terms of the                  |        |            |                |           |           | 2023          | N        | 2028           |
| Households by Income                         |        |            |                | Nu        | Imber     | Percent       | Number   | Percent        |
| <\$15,000                                    |        |            |                |           | 812       | 13.0%         | 731      | 11.6%          |
| \$15,000 - \$24,999                          |        |            |                |           | 548       | 8.8%          | 440      | 7.0%           |
| \$25,000 - \$34,999                          |        |            |                |           | 559       | 9.0%          | 494      | 7.8%           |
| \$35,000 - \$49,999                          |        |            |                |           | 665       | 10.7%         | 615      | 9.8%           |
| \$50,000 - \$74,999                          |        |            |                |           | 1,162     | 18.6%         | 1,135    | 18.0%          |
| \$75,000 - \$99,999                          |        |            |                |           | 727       | 11.7%         | 805      | 12.8%          |
| \$100,000 - \$149,999                        |        |            |                | :         | 1,020     | 16.4%         | 1,155    | 18.3%          |
| \$150,000 - \$199,999                        |        |            |                |           | 435       | 7.0%          | 560      | 8.9%           |
| \$200,000+                                   |        |            |                |           | 305       | 4.9%          | 363      | 5.8%           |
| Median Household Income                      |        |            |                | ¢ 5 (     | 9,078     |               | \$67,336 |                |
| Average Household Income                     |        |            |                |           | 2,456     |               | \$94,011 |                |
| Per Capita Income                            |        |            |                |           | 1,284     |               | \$36,039 |                |
|                                              | Ce     | nsus 2010  | Cen            | sus 2020  | 1,204     | 2023          | 450,055  | 2028           |
| Population by Age                            | Number | Percent    | Number         | Percent   | Number    |               | Number   | Percent        |
| 0 - 4                                        | 1,097  | 8.3%       | 1,219          | 7.8%      | 1,139     |               | 1,178    | 7.3%           |
| 5 - 9                                        | 971    | 7.4%       | 1,087          | 7.0%      | 1,117     |               | 1,098    | 6.8%           |
| 10 - 14                                      | 936    | 7.1%       | 1,038          | 6.6%      | 1,076     |               | 1,050    | 6.6%           |
| 15 - 19                                      | 952    | 7.2%       | 1,022          | 6.5%      | 1,044     |               | 977      | 6.0%           |
| 20 - 24                                      | 1,062  | 8.1%       | 1,149          | 7.3%      | 1,168     |               | 1,141    | 7.1%           |
| 25 - 34                                      | 2,167  | 16.5%      | 2,587          | 16.5%     | 2,697     |               |          | 15.7%          |
| 35 - 44                                      |        |            |                |           |           |               | 2,532    | 15.0%          |
| 45 - 54                                      | 1,765  | 13.4%      | 2,028          | 13.0%     | 2,194     |               | 2,432    |                |
|                                              | 1,651  | 12.6%      | 1,762          | 11.3%     | 1,720     |               | 1,706    | 10.6%          |
| 55 - 64                                      | 1,420  | 10.8%      | 1,620          | 10.4%     | 1,/21     |               | 1,521    | 9.4%           |
| 65 - 74                                      | 712    | 5.4%       | 1,413          | 9.0%      | 1,466     |               | 1,476    | 9.1%           |
| 75 - 84                                      | 321    | 2.4%       | 546            | 3.5%      | 605       |               | 799      | 4.9%           |
| 85+                                          | 91     | 0.7%       | 166            | 1.1%      | 212       |               | 241      | 1.5%           |
|                                              |        | ensus 2010 |                | sus 2020  |           | 2023          |          | 2028           |
| Race and Ethnicity                           | Number | Percent    | Number         | Percent   | Number    | Percent       | Number   | Percent        |
| White Alone                                  | 5,354  | 40.7%      | 3,464          | 22.2%     | 3,338     | 20.7%         | 2,911    | 18.0%          |
| Black Alone                                  | 3,915  | 29.8%      | 5,398          | 34.5%     | 5,772     |               | 5,991    | 37.1%          |
| American Indian Alone                        | 82     | 0.6%       | 201            | 1.3%      | 205       | 1.3%          | 218      | 1.3%           |
| Asian Alone                                  | 1,147  | 8.7%       | 1,296          | 8.3%      | 1,421     | 8.8%          | 1,528    | 9.5%           |
| Pacific Islander Alone                       | 11     | 0.1%       | 19             | 0.1%      | 19        | 0.1%          | 19       | 0.1%           |
| Some Other Race Alone                        | 2,223  | 16.9%      | 3,115          | 19.9%     | 3,203     | 19.8%         | 3,319    | 20.5%          |
| Two or More Races                            | 414    | 3.1%       | 2,146          | 13.7%     | 2,202     | 13.6%         | 2,175    | 13.5%          |
| Hispanic Origin (Any Race)                   | 4,757  | 36.2%      | 6,086          | 38.9%     | 6,241     | 38.6%         | 6,244    | 38.6%          |
| ,                                            |        | 50.2%      | 0,000          | 50.9%     | 0,241     | 50.0%         | 0,244    | 50.0%          |
| Data Note: Income is expressed in current do | llars. |            |                |           |           |               |          |                |