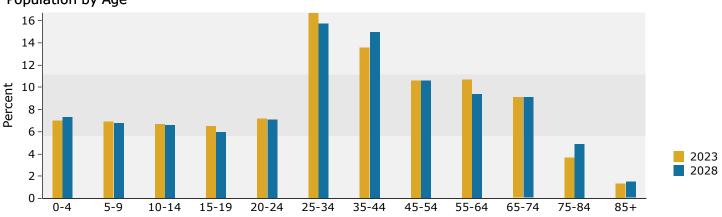

3355 FM-1960 W, Houston, Texas, 77068 Ring: 1 mile radius Prepared by Esri

Latitude: 29.99743 Longitude: -95.48098

| Summary                                      |        | Census 2   | 010            | Census 20 | 20        | 2023          |          | 2028           |
|----------------------------------------------|--------|------------|----------------|-----------|-----------|---------------|----------|----------------|
| Population                                   |        |            | 5,147          | 15,6      |           | 16,161        |          | 16,160         |
| Households                                   |        |            | ,911           | 5,9       |           | 6,232         |          | 6,296          |
| Families                                     |        |            | 5,336          | 3,9       |           | 4,087         |          | 4,133          |
| Average Household Size                       |        |            | 2.68           |           | 60        | 2.57          |          | 2.54           |
| 5                                            |        |            | 2.08           | 2,3       |           | 2,954         |          | 3,046          |
| Owner Occupied Housing Units                 |        |            |                |           |           |               |          |                |
| Renter Occupied Housing Units                |        |            | 2,727<br>31.9  | 3,5       | 82<br>3.9 | 3,278<br>34.4 |          | 3,250<br>35.4  |
| Median Age Trends: 2023-2028 Annual Rate     | _      |            |                | 33        | 5.9       |               |          | National       |
|                                              | 3      |            | <b>Area</b>    |           |           | State         |          |                |
| Population                                   |        |            | 0.00%<br>0.20% |           |           | 0.97%         |          | 0.30%          |
| Households<br>Families                       |        |            | 0.20%          |           |           | 1.15%         |          | 0.49%          |
|                                              |        |            |                |           |           | 1.16%         |          | 0.44%<br>0.66% |
| Owner HHs                                    |        |            | 0.62%          |           |           | 1.38%         |          |                |
| Median Household Income                      |        |            | 2.65%          |           |           | 2.56%         |          | 2.57%          |
| the set of the terms of the                  |        |            |                |           |           | 2023          | N        | 2028           |
| Households by Income                         |        |            |                | Nu        | Imber     | Percent       | Number   | Percent        |
| <\$15,000                                    |        |            |                |           | 812       | 13.0%         | 731      | 11.6%          |
| \$15,000 - \$24,999                          |        |            |                |           | 548       | 8.8%          | 440      | 7.0%           |
| \$25,000 - \$34,999                          |        |            |                |           | 559       | 9.0%          | 494      | 7.8%           |
| \$35,000 - \$49,999                          |        |            |                |           | 665       | 10.7%         | 615      | 9.8%           |
| \$50,000 - \$74,999                          |        |            |                |           | 1,162     | 18.6%         | 1,135    | 18.0%          |
| \$75,000 - \$99,999                          |        |            |                |           | 727       | 11.7%         | 805      | 12.8%          |
| \$100,000 - \$149,999                        |        |            |                | :         | 1,020     | 16.4%         | 1,155    | 18.3%          |
| \$150,000 - \$199,999                        |        |            |                |           | 435       | 7.0%          | 560      | 8.9%           |
| \$200,000+                                   |        |            |                |           | 305       | 4.9%          | 363      | 5.8%           |
| Median Household Income                      |        |            |                | ¢ 5 (     | 9,078     |               | \$67,336 |                |
| Average Household Income                     |        |            |                |           | 2,456     |               | \$94,011 |                |
| Per Capita Income                            |        |            |                |           | 1,284     |               | \$36,039 |                |
|                                              | Ce     | nsus 2010  | Cen            | sus 2020  | 1,204     | 2023          | 450,055  | 2028           |
| Population by Age                            | Number | Percent    | Number         | Percent   | Number    |               | Number   | Percent        |
| 0 - 4                                        | 1,097  | 8.3%       | 1,219          | 7.8%      | 1,139     |               | 1,178    | 7.3%           |
| 5 - 9                                        | 971    | 7.4%       | 1,087          | 7.0%      | 1,117     |               | 1,098    | 6.8%           |
| 10 - 14                                      | 936    | 7.1%       | 1,038          | 6.6%      | 1,076     |               | 1,050    | 6.6%           |
| 15 - 19                                      | 952    | 7.2%       | 1,022          | 6.5%      | 1,044     |               | 977      | 6.0%           |
| 20 - 24                                      | 1,062  | 8.1%       | 1,149          | 7.3%      | 1,168     |               | 1,141    | 7.1%           |
| 25 - 34                                      | 2,167  | 16.5%      | 2,587          | 16.5%     | 2,697     |               |          | 15.7%          |
| 35 - 44                                      |        |            |                |           |           |               | 2,532    | 15.0%          |
| 45 - 54                                      | 1,765  | 13.4%      | 2,028          | 13.0%     | 2,194     |               | 2,432    |                |
|                                              | 1,651  | 12.6%      | 1,762          | 11.3%     | 1,720     |               | 1,706    | 10.6%          |
| 55 - 64                                      | 1,420  | 10.8%      | 1,620          | 10.4%     | 1,/21     |               | 1,521    | 9.4%           |
| 65 - 74                                      | 712    | 5.4%       | 1,413          | 9.0%      | 1,466     |               | 1,476    | 9.1%           |
| 75 - 84                                      | 321    | 2.4%       | 546            | 3.5%      | 605       |               | 799      | 4.9%           |
| 85+                                          | 91     | 0.7%       | 166            | 1.1%      | 212       |               | 241      | 1.5%           |
|                                              |        | ensus 2010 |                | sus 2020  |           | 2023          |          | 2028           |
| Race and Ethnicity                           | Number | Percent    | Number         | Percent   | Number    | Percent       | Number   | Percent        |
| White Alone                                  | 5,354  | 40.7%      | 3,464          | 22.2%     | 3,338     | 20.7%         | 2,911    | 18.0%          |
| Black Alone                                  | 3,915  | 29.8%      | 5,398          | 34.5%     | 5,772     |               | 5,991    | 37.1%          |
| American Indian Alone                        | 82     | 0.6%       | 201            | 1.3%      | 205       | 1.3%          | 218      | 1.3%           |
| Asian Alone                                  | 1,147  | 8.7%       | 1,296          | 8.3%      | 1,421     | 8.8%          | 1,528    | 9.5%           |
| Pacific Islander Alone                       | 11     | 0.1%       | 19             | 0.1%      | 19        | 0.1%          | 19       | 0.1%           |
| Some Other Race Alone                        | 2,223  | 16.9%      | 3,115          | 19.9%     | 3,203     | 19.8%         | 3,319    | 20.5%          |
| Two or More Races                            | 414    | 3.1%       | 2,146          | 13.7%     | 2,202     | 13.6%         | 2,175    | 13.5%          |
| Hispanic Origin (Any Race)                   | 4,757  | 36.2%      | 6,086          | 38.9%     | 6,241     | 38.6%         | 6,244    | 38.6%          |
| ,                                            |        | 50.2%      | 0,000          | 50.9%     | 0,241     | 50.0%         | 0,244    | 50.0%          |
| Data Note: Income is expressed in current do | llars. |            |                |           |           |               |          |                |