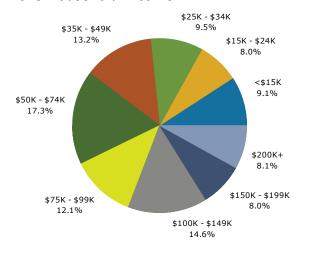

#### 2023 Household Income

2023 Population by Race

2023 Percent Hispanic Origin: 38.6%

3355 FM-1960 W, Houston, Texas, 77068 Ring: 3 mile radius Prepared by Esri

Latitude: 29.99743 Longitude: -95.48098

| Summary                                      |         | Census 2  |        | Census 20 |        | 2023    |           | 2028     |
|----------------------------------------------|---------|-----------|--------|-----------|--------|---------|-----------|----------|
| Population                                   |         |           | ,874   | 126,8     |        | 130,728 |           | 132,675  |
| Households                                   |         |           | ,154   | 44,2      |        | 45,836  |           | 46,827   |
| Families                                     |         |           | ,181   | 31,7      |        | 31,587  |           | 32,311   |
| Average Household Size                       |         |           | 2.80   |           | 85     | 2.84    |           | 2.82     |
| Owner Occupied Housing Units                 |         |           | ,403   | 24,2      |        | 24,840  |           | 25,731   |
| Renter Occupied Housing Units                |         |           | ,750   | 20,0      |        | 20,996  |           | 21,096   |
| Median Age                                   |         |           | 33.6   | 34        | 1.6    | 35.2    |           | 35.9     |
| Trends: 2023-2028 Annual Rate                | e       |           | Area   |           |        | State   |           | National |
| Population                                   |         |           | 0.30%  |           |        | 0.97%   |           | 0.30%    |
| Households                                   |         |           | 0.43%  |           |        | 1.15%   |           | 0.49%    |
| Families                                     |         |           | 0.45%  |           |        | 1.16%   |           | 0.44%    |
| Owner HHs                                    |         |           | 0.71%  |           |        | 1.38%   |           | 0.66%    |
| Median Household Income                      |         |           | 2.59%  |           |        | 2.56%   |           | 2.57%    |
|                                              |         |           |        |           |        | 2023    |           | 2028     |
| Households by Income                         |         |           |        |           |        | Percent | Number    | Percent  |
| <\$15,000                                    |         |           |        |           | 4,494  | 9.8%    | 4,138     | 8.8%     |
| \$15,000 - \$24,999                          |         |           |        |           | 3,356  | 7.3%    | 2,763     | 5.9%     |
| \$25,000 - \$34,999                          |         |           |        |           | 4,353  | 9.5%    | 3,875     | 8.3%     |
| \$35,000 - \$49,999                          |         |           |        |           | 6,135  | 13.4%   | 5,751     | 12.3%    |
| \$50,000 - \$74,999                          |         |           |        |           | 8,166  | 17.8%   | 8,070     | 17.2%    |
| \$75,000 - \$99,999                          |         |           |        |           | 5,567  | 12.1%   | 5,930     | 12.7%    |
| \$100,000 - \$149,999                        |         |           |        |           | 6,909  | 15.1%   | 7,869     | 16.8%    |
| \$150,000 - \$199,999                        |         |           |        |           | 3,410  | 7.4%    | 4,350     | 9.3%     |
| \$200,000+                                   |         |           |        | :         | 3,446  | 7.5%    | 4,082     | 8.7%     |
|                                              |         |           |        |           |        |         |           |          |
| Median Household Income                      |         |           |        |           | 1,663  |         | \$70,078  |          |
| Average Household Income                     |         |           |        | \$92      | 2,501  |         | \$104,751 |          |
| Per Capita Income                            |         |           |        |           | 2,411  |         | \$36,937  |          |
|                                              |         | nsus 2010 |        | sus 2020  |        | 2023    |           | 2028     |
| Population by Age                            | Number  | Percent   | Number | Percent   | Number |         | Number    | Percent  |
| 0 - 4                                        | 7,964   | 7.5%      | 8,632  | 6.8%      | 8,772  |         | 9,167     | 6.9%     |
| 5 - 9                                        | 8,032   | 7.5%      | 8,892  | 7.0%      | 8,855  |         | 8,854     | 6.7%     |
| 10 - 14                                      | 7,988   | 7.5%      | 9,303  | 7.3%      | 8,695  |         | 8,800     | 6.6%     |
| 15 - 19                                      | 8,236   | 7.7%      | 9,358  | 7.4%      | 8,455  |         | 8,024     | 6.0%     |
| 20 - 24                                      | 7,689   | 7.2%      | 9,178  | 7.2%      | 8,980  |         | 8,957     | 6.8%     |
| 25 - 34                                      | 15,689  | 14.7%     | 18,771 | 14.8%     | 21,155 |         | 20,593    | 15.5%    |
| 35 - 44                                      | 14,669  | 13.7%     | 16,766 | 13.2%     | 17,697 |         | 19,517    | 14.7%    |
| 45 - 54                                      | 14,906  | 13.9%     | 15,385 | 12.1%     | 14,655 | 11.2%   | 14,697    | 11.1%    |
| 55 - 64                                      | 11,977  | 11.2%     | 14,243 | 11.2%     | 14,842 | 11.4%   | 13,246    | 10.0%    |
| 65 - 74                                      | 5,962   | 5.6%      | 10,287 | 8.1%      | 11,942 |         | 12,217    | 9.2%     |
| 75 - 84                                      | 2,893   | 2.7%      | 4,504  | 3.6%      | 5,156  | 3.9%    | 6,769     | 5.1%     |
| 85+                                          | 869     | 0.8%      | 1,526  | 1.2%      | 1,524  | 1.2%    | 1,832     | 1.4%     |
|                                              | Ce      | nsus 2010 | Cen    | sus 2020  |        | 2023    |           | 2028     |
| Race and Ethnicity                           | Number  | Percent   | Number | Percent   | Number | Percent | Number    | Percent  |
| White Alone                                  | 50,966  | 47.7%     | 34,678 | 27.3%     | 33,297 | 25.5%   | 30,058    | 22.7%    |
| Black Alone                                  | 28,776  | 26.9%     | 38,903 | 30.7%     | 41,413 | 31.7%   | 43,664    | 32.9%    |
| American Indian Alone                        | 557     | 0.5%      | 1,736  | 1.4%      | 1,809  | 1.4%    | 1,978     | 1.5%     |
| Asian Alone                                  | 8,999   | 8.4%      | 10,019 | 7.9%      | 11,002 | 8.4%    | 12,115    | 9.1%     |
| Pacific Islander Alone                       | 68      | 0.1%      | 148    | 0.1%      | 149    | 0.1%    | 150       | 0.1%     |
| Some Other Race Alone                        | 14,091  | 13.2%     | 23,531 | 18.6%     | 24,701 | 18.9%   | 26,156    | 19.7%    |
| Two or More Races                            | 3,417   | 3.2%      | 17,830 | 14.1%     | 18,357 | 14.0%   | 18,554    | 14.0%    |
|                                              |         |           |        |           |        |         |           |          |
| Hispanic Origin (Any Race)                   | 33,620  | 31.5%     | 47,568 | 37.5%     | 49,504 | 37.9%   | 50,572    | 38.1%    |
| Data Note: Income is expressed in current do | ollars. |           |        |           |        |         |           |          |

3355 FM-1960 W, Houston, Texas, 77068 Ring: 1 mile radius Prepared by Esri

Latitude: 29.99743 Longitude: -95.48098

| Summary                                      |        | Census 2   | 010            | Census 20 | 20        | 2023          |          | 2028           |
|----------------------------------------------|--------|------------|----------------|-----------|-----------|---------------|----------|----------------|
| Population                                   |        |            | 5,147          | 15,6      |           | 16,161        |          | 16,160         |
| Households                                   |        |            | ,911           | 5,9       |           | 6,232         |          | 6,296          |
| Families                                     |        |            | 5,336          | 3,9       |           | 4,087         |          | 4,133          |
| Average Household Size                       |        |            | 2.68           |           | 60        | 2.57          |          | 2.54           |
| 5                                            |        |            | 2.08           | 2,3       |           | 2,954         |          | 3,046          |
| Owner Occupied Housing Units                 |        |            |                |           |           |               |          |                |
| Renter Occupied Housing Units                |        |            | 2,727<br>31.9  | 3,5       | 82<br>3.9 | 3,278<br>34.4 |          | 3,250<br>35.4  |
| Median Age Trends: 2023-2028 Annual Rate     | _      |            |                | 33        | 5.9       |               |          | National       |
|                                              | 3      |            | <b>Area</b>    |           |           | State         |          |                |
| Population                                   |        |            | 0.00%<br>0.20% |           |           | 0.97%         |          | 0.30%          |
| Households<br>Families                       |        |            | 0.20%          |           |           | 1.15%         |          | 0.49%          |
|                                              |        |            |                |           |           | 1.16%         |          | 0.44%<br>0.66% |
| Owner HHs                                    |        |            | 0.62%          |           |           | 1.38%         |          |                |
| Median Household Income                      |        |            | 2.65%          |           |           | 2.56%         |          | 2.57%          |
| the set of the terms of the                  |        |            |                |           |           | 2023          | N        | 2028           |
| Households by Income                         |        |            |                | Nu        | Imber     | Percent       | Number   | Percent        |
| <\$15,000                                    |        |            |                |           | 812       | 13.0%         | 731      | 11.6%          |
| \$15,000 - \$24,999                          |        |            |                |           | 548       | 8.8%          | 440      | 7.0%           |
| \$25,000 - \$34,999                          |        |            |                |           | 559       | 9.0%          | 494      | 7.8%           |
| \$35,000 - \$49,999                          |        |            |                |           | 665       | 10.7%         | 615      | 9.8%           |
| \$50,000 - \$74,999                          |        |            |                |           | 1,162     | 18.6%         | 1,135    | 18.0%          |
| \$75,000 - \$99,999                          |        |            |                |           | 727       | 11.7%         | 805      | 12.8%          |
| \$100,000 - \$149,999                        |        |            |                | :         | 1,020     | 16.4%         | 1,155    | 18.3%          |
| \$150,000 - \$199,999                        |        |            |                |           | 435       | 7.0%          | 560      | 8.9%           |
| \$200,000+                                   |        |            |                |           | 305       | 4.9%          | 363      | 5.8%           |
| Median Household Income                      |        |            |                | ¢ 5 (     | 9,078     |               | \$67,336 |                |
| Average Household Income                     |        |            |                |           | 2,456     |               | \$94,011 |                |
| Per Capita Income                            |        |            |                |           | 1,284     |               | \$36,039 |                |
|                                              | Ce     | nsus 2010  | Cen            | sus 2020  | 1,204     | 2023          | 450,055  | 2028           |
| Population by Age                            | Number | Percent    | Number         | Percent   | Number    |               | Number   | Percent        |
| 0 - 4                                        | 1,097  | 8.3%       | 1,219          | 7.8%      | 1,139     |               | 1,178    | 7.3%           |
| 5 - 9                                        | 971    | 7.4%       | 1,087          | 7.0%      | 1,117     |               | 1,098    | 6.8%           |
| 10 - 14                                      | 936    | 7.1%       | 1,038          | 6.6%      | 1,076     |               | 1,050    | 6.6%           |
| 15 - 19                                      | 952    | 7.2%       | 1,022          | 6.5%      | 1,044     |               | 977      | 6.0%           |
| 20 - 24                                      | 1,062  | 8.1%       | 1,149          | 7.3%      | 1,168     |               | 1,141    | 7.1%           |
| 25 - 34                                      | 2,167  | 16.5%      | 2,587          | 16.5%     | 2,697     |               |          | 15.7%          |
| 35 - 44                                      |        |            |                |           |           |               | 2,532    | 15.0%          |
| 45 - 54                                      | 1,765  | 13.4%      | 2,028          | 13.0%     | 2,194     |               | 2,432    |                |
|                                              | 1,651  | 12.6%      | 1,762          | 11.3%     | 1,720     |               | 1,706    | 10.6%          |
| 55 - 64                                      | 1,420  | 10.8%      | 1,620          | 10.4%     | 1,/21     |               | 1,521    | 9.4%           |
| 65 - 74                                      | 712    | 5.4%       | 1,413          | 9.0%      | 1,466     |               | 1,476    | 9.1%           |
| 75 - 84                                      | 321    | 2.4%       | 546            | 3.5%      | 605       |               | 799      | 4.9%           |
| 85+                                          | 91     | 0.7%       | 166            | 1.1%      | 212       |               | 241      | 1.5%           |
|                                              |        | ensus 2010 |                | sus 2020  |           | 2023          |          | 2028           |
| Race and Ethnicity                           | Number | Percent    | Number         | Percent   | Number    | Percent       | Number   | Percent        |
| White Alone                                  | 5,354  | 40.7%      | 3,464          | 22.2%     | 3,338     | 20.7%         | 2,911    | 18.0%          |
| Black Alone                                  | 3,915  | 29.8%      | 5,398          | 34.5%     | 5,772     |               | 5,991    | 37.1%          |
| American Indian Alone                        | 82     | 0.6%       | 201            | 1.3%      | 205       | 1.3%          | 218      | 1.3%           |
| Asian Alone                                  | 1,147  | 8.7%       | 1,296          | 8.3%      | 1,421     | 8.8%          | 1,528    | 9.5%           |
| Pacific Islander Alone                       | 11     | 0.1%       | 19             | 0.1%      | 19        | 0.1%          | 19       | 0.1%           |
| Some Other Race Alone                        | 2,223  | 16.9%      | 3,115          | 19.9%     | 3,203     | 19.8%         | 3,319    | 20.5%          |
| Two or More Races                            | 414    | 3.1%       | 2,146          | 13.7%     | 2,202     | 13.6%         | 2,175    | 13.5%          |
| Hispanic Origin (Any Race)                   | 4,757  | 36.2%      | 6,086          | 38.9%     | 6,241     | 38.6%         | 6,244    | 38.6%          |
| ,                                            |        | 50.2%      | 0,000          | 50.9%     | 0,241     | 50.0%         | 0,244    | 50.0%          |
| Data Note: Income is expressed in current do | llars. |            |                |           |           |               |          |                |