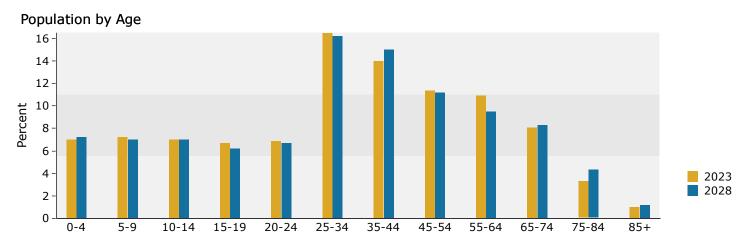

3355 FM-1960 W, Houston, Texas, 77068 Ring: 1 mile radius Prepared by Esri

Latitude: 29.99743 Longitude: -95.48098

| Summary                                      |        | Census 2   | 010            | Census 20 | 20        | 2023          |          | 2028           |
|----------------------------------------------|--------|------------|----------------|-----------|-----------|---------------|----------|----------------|
| Population                                   |        |            | 5,147          | 15,6      |           | 16,161        |          | 16,160         |
| Households                                   |        |            | ,911           | 5,9       |           | 6,232         |          | 6,296          |
| Families                                     |        |            | 5,336          | 3,9       |           | 4,087         |          | 4,133          |
| Average Household Size                       |        |            | 2.68           |           | 60        | 2.57          |          | 2.54           |
| 5                                            |        |            | 2.08           | 2,3       |           | 2,954         |          | 3,046          |
| Owner Occupied Housing Units                 |        |            |                |           |           |               |          |                |
| Renter Occupied Housing Units                |        |            | 2,727<br>31.9  | 3,5       | 82<br>3.9 | 3,278<br>34.4 |          | 3,250<br>35.4  |
| Median Age Trends: 2023-2028 Annual Rate     | _      |            |                | 33        | 5.9       |               |          | National       |
|                                              | 3      |            | <b>Area</b>    |           |           | State         |          |                |
| Population                                   |        |            | 0.00%<br>0.20% |           |           | 0.97%         |          | 0.30%          |
| Households<br>Families                       |        |            | 0.20%          |           |           | 1.15%         |          | 0.49%          |
|                                              |        |            |                |           |           | 1.16%         |          | 0.44%<br>0.66% |
| Owner HHs                                    |        |            | 0.62%          |           |           | 1.38%         |          |                |
| Median Household Income                      |        |            | 2.65%          |           |           | 2.56%         |          | 2.57%          |
| the set of the terms of the                  |        |            |                |           |           | 2023          | N        | 2028           |
| Households by Income                         |        |            |                | Nu        | Imber     | Percent       | Number   | Percent        |
| <\$15,000                                    |        |            |                |           | 812       | 13.0%         | 731      | 11.6%          |
| \$15,000 - \$24,999                          |        |            |                |           | 548       | 8.8%          | 440      | 7.0%           |
| \$25,000 - \$34,999                          |        |            |                |           | 559       | 9.0%          | 494      | 7.8%           |
| \$35,000 - \$49,999                          |        |            |                |           | 665       | 10.7%         | 615      | 9.8%           |
| \$50,000 - \$74,999                          |        |            |                |           | 1,162     | 18.6%         | 1,135    | 18.0%          |
| \$75,000 - \$99,999                          |        |            |                |           | 727       | 11.7%         | 805      | 12.8%          |
| \$100,000 - \$149,999                        |        |            |                | :         | 1,020     | 16.4%         | 1,155    | 18.3%          |
| \$150,000 - \$199,999                        |        |            |                |           | 435       | 7.0%          | 560      | 8.9%           |
| \$200,000+                                   |        |            |                |           | 305       | 4.9%          | 363      | 5.8%           |
| Median Household Income                      |        |            |                | ¢ 5 (     | 9,078     |               | \$67,336 |                |
| Average Household Income                     |        |            |                |           | 2,456     |               | \$94,011 |                |
| Per Capita Income                            |        |            |                |           | 1,284     |               | \$36,039 |                |
|                                              | Ce     | nsus 2010  | Cen            | sus 2020  | 1,204     | 2023          | 450,055  | 2028           |
| Population by Age                            | Number | Percent    | Number         | Percent   | Number    |               | Number   | Percent        |
| 0 - 4                                        | 1,097  | 8.3%       | 1,219          | 7.8%      | 1,139     |               | 1,178    | 7.3%           |
| 5 - 9                                        | 971    | 7.4%       | 1,087          | 7.0%      | 1,117     |               | 1,098    | 6.8%           |
| 10 - 14                                      | 936    | 7.1%       | 1,038          | 6.6%      | 1,076     |               | 1,050    | 6.6%           |
| 15 - 19                                      | 952    | 7.2%       | 1,022          | 6.5%      | 1,044     |               | 977      | 6.0%           |
| 20 - 24                                      | 1,062  | 8.1%       | 1,149          | 7.3%      | 1,168     |               | 1,141    | 7.1%           |
| 25 - 34                                      | 2,167  | 16.5%      | 2,587          | 16.5%     | 2,697     |               |          | 15.7%          |
| 35 - 44                                      |        |            |                |           |           |               | 2,532    | 15.0%          |
| 45 - 54                                      | 1,765  | 13.4%      | 2,028          | 13.0%     | 2,194     |               | 2,432    |                |
|                                              | 1,651  | 12.6%      | 1,762          | 11.3%     | 1,720     |               | 1,706    | 10.6%          |
| 55 - 64                                      | 1,420  | 10.8%      | 1,620          | 10.4%     | 1,/21     |               | 1,521    | 9.4%           |
| 65 - 74                                      | 712    | 5.4%       | 1,413          | 9.0%      | 1,466     |               | 1,476    | 9.1%           |
| 75 - 84                                      | 321    | 2.4%       | 546            | 3.5%      | 605       |               | 799      | 4.9%           |
| 85+                                          | 91     | 0.7%       | 166            | 1.1%      | 212       |               | 241      | 1.5%           |
|                                              |        | ensus 2010 |                | sus 2020  |           | 2023          |          | 2028           |
| Race and Ethnicity                           | Number | Percent    | Number         | Percent   | Number    | Percent       | Number   | Percent        |
| White Alone                                  | 5,354  | 40.7%      | 3,464          | 22.2%     | 3,338     | 20.7%         | 2,911    | 18.0%          |
| Black Alone                                  | 3,915  | 29.8%      | 5,398          | 34.5%     | 5,772     |               | 5,991    | 37.1%          |
| American Indian Alone                        | 82     | 0.6%       | 201            | 1.3%      | 205       | 1.3%          | 218      | 1.3%           |
| Asian Alone                                  | 1,147  | 8.7%       | 1,296          | 8.3%      | 1,421     | 8.8%          | 1,528    | 9.5%           |
| Pacific Islander Alone                       | 11     | 0.1%       | 19             | 0.1%      | 19        | 0.1%          | 19       | 0.1%           |
| Some Other Race Alone                        | 2,223  | 16.9%      | 3,115          | 19.9%     | 3,203     | 19.8%         | 3,319    | 20.5%          |
| Two or More Races                            | 414    | 3.1%       | 2,146          | 13.7%     | 2,202     | 13.6%         | 2,175    | 13.5%          |
| Hispanic Origin (Any Race)                   | 4,757  | 36.2%      | 6,086          | 38.9%     | 6,241     | 38.6%         | 6,244    | 38.6%          |
| ,                                            |        | 50.2%      | 0,000          | 50.9%     | 0,241     | 50.0%         | 0,244    | 50.0%          |
| Data Note: Income is expressed in current do | llars. |            |                |           |           |               |          |                |