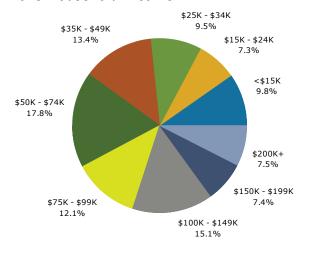

#### 2023 Household Income

2023 Population by Race

2023 Percent Hispanic Origin: 38.6%

3355 FM-1960 W, Houston, Texas, 77068 Ring: 3 mile radius Prepared by Esri

Latitude: 29.99743 Longitude: -95.48098

| Summary                                      |         | Census 2  |        | Census 20 |        | 2023    |           | 2028     |
|----------------------------------------------|---------|-----------|--------|-----------|--------|---------|-----------|----------|
| Population                                   |         |           | ,874   | 126,8     |        | 130,728 |           | 132,675  |
| Households                                   |         |           | ,154   | 44,2      |        | 45,836  |           | 46,827   |
| Families                                     |         |           | ,181   | 31,7      |        | 31,587  |           | 32,311   |
| Average Household Size                       |         |           | 2.80   |           | 85     | 2.84    |           | 2.82     |
| Owner Occupied Housing Units                 |         |           | ,403   | 24,2      |        | 24,840  |           | 25,731   |
| Renter Occupied Housing Units                |         |           | ,750   | 20,0      |        | 20,996  |           | 21,096   |
| Median Age                                   |         |           | 33.6   | 34        | 1.6    | 35.2    |           | 35.9     |
| Trends: 2023-2028 Annual Rate                | e       |           | Area   |           |        | State   |           | National |
| Population                                   |         |           | 0.30%  |           |        | 0.97%   |           | 0.30%    |
| Households                                   |         |           | 0.43%  |           |        | 1.15%   |           | 0.49%    |
| Families                                     |         |           | 0.45%  |           |        | 1.16%   |           | 0.44%    |
| Owner HHs                                    |         |           | 0.71%  |           |        | 1.38%   |           | 0.66%    |
| Median Household Income                      |         |           | 2.59%  |           |        | 2.56%   |           | 2.57%    |
|                                              |         |           |        |           |        | 2023    |           | 2028     |
| Households by Income                         |         |           |        |           |        | Percent | Number    | Percent  |
| <\$15,000                                    |         |           |        |           | 4,494  | 9.8%    | 4,138     | 8.8%     |
| \$15,000 - \$24,999                          |         |           |        |           | 3,356  | 7.3%    | 2,763     | 5.9%     |
| \$25,000 - \$34,999                          |         |           |        |           | 4,353  | 9.5%    | 3,875     | 8.3%     |
| \$35,000 - \$49,999                          |         |           |        |           | 6,135  | 13.4%   | 5,751     | 12.3%    |
| \$50,000 - \$74,999                          |         |           |        |           | 8,166  | 17.8%   | 8,070     | 17.2%    |
| \$75,000 - \$99,999                          |         |           |        |           | 5,567  | 12.1%   | 5,930     | 12.7%    |
| \$100,000 - \$149,999                        |         |           |        |           | 6,909  | 15.1%   | 7,869     | 16.8%    |
| \$150,000 - \$199,999                        |         |           |        |           | 3,410  | 7.4%    | 4,350     | 9.3%     |
| \$200,000+                                   |         |           |        | :         | 3,446  | 7.5%    | 4,082     | 8.7%     |
|                                              |         |           |        |           |        |         |           |          |
| Median Household Income                      |         |           |        |           | 1,663  |         | \$70,078  |          |
| Average Household Income                     |         |           |        | \$92      | 2,501  |         | \$104,751 |          |
| Per Capita Income                            |         |           |        |           | 2,411  |         | \$36,937  |          |
|                                              |         | nsus 2010 |        | sus 2020  |        | 2023    |           | 2028     |
| Population by Age                            | Number  | Percent   | Number | Percent   | Number |         | Number    | Percent  |
| 0 - 4                                        | 7,964   | 7.5%      | 8,632  | 6.8%      | 8,772  |         | 9,167     | 6.9%     |
| 5 - 9                                        | 8,032   | 7.5%      | 8,892  | 7.0%      | 8,855  |         | 8,854     | 6.7%     |
| 10 - 14                                      | 7,988   | 7.5%      | 9,303  | 7.3%      | 8,695  |         | 8,800     | 6.6%     |
| 15 - 19                                      | 8,236   | 7.7%      | 9,358  | 7.4%      | 8,455  |         | 8,024     | 6.0%     |
| 20 - 24                                      | 7,689   | 7.2%      | 9,178  | 7.2%      | 8,980  |         | 8,957     | 6.8%     |
| 25 - 34                                      | 15,689  | 14.7%     | 18,771 | 14.8%     | 21,155 |         | 20,593    | 15.5%    |
| 35 - 44                                      | 14,669  | 13.7%     | 16,766 | 13.2%     | 17,697 |         | 19,517    | 14.7%    |
| 45 - 54                                      | 14,906  | 13.9%     | 15,385 | 12.1%     | 14,655 | 11.2%   | 14,697    | 11.1%    |
| 55 - 64                                      | 11,977  | 11.2%     | 14,243 | 11.2%     | 14,842 | 11.4%   | 13,246    | 10.0%    |
| 65 - 74                                      | 5,962   | 5.6%      | 10,287 | 8.1%      | 11,942 |         | 12,217    | 9.2%     |
| 75 - 84                                      | 2,893   | 2.7%      | 4,504  | 3.6%      | 5,156  | 3.9%    | 6,769     | 5.1%     |
| 85+                                          | 869     | 0.8%      | 1,526  | 1.2%      | 1,524  | 1.2%    | 1,832     | 1.4%     |
|                                              | Ce      | nsus 2010 | Cen    | sus 2020  |        | 2023    |           | 2028     |
| Race and Ethnicity                           | Number  | Percent   | Number | Percent   | Number | Percent | Number    | Percent  |
| White Alone                                  | 50,966  | 47.7%     | 34,678 | 27.3%     | 33,297 | 25.5%   | 30,058    | 22.7%    |
| Black Alone                                  | 28,776  | 26.9%     | 38,903 | 30.7%     | 41,413 | 31.7%   | 43,664    | 32.9%    |
| American Indian Alone                        | 557     | 0.5%      | 1,736  | 1.4%      | 1,809  | 1.4%    | 1,978     | 1.5%     |
| Asian Alone                                  | 8,999   | 8.4%      | 10,019 | 7.9%      | 11,002 | 8.4%    | 12,115    | 9.1%     |
| Pacific Islander Alone                       | 68      | 0.1%      | 148    | 0.1%      | 149    | 0.1%    | 150       | 0.1%     |
| Some Other Race Alone                        | 14,091  | 13.2%     | 23,531 | 18.6%     | 24,701 | 18.9%   | 26,156    | 19.7%    |
| Two or More Races                            | 3,417   | 3.2%      | 17,830 | 14.1%     | 18,357 | 14.0%   | 18,554    | 14.0%    |
|                                              |         |           |        |           |        |         |           |          |
| Hispanic Origin (Any Race)                   | 33,620  | 31.5%     | 47,568 | 37.5%     | 49,504 | 37.9%   | 50,572    | 38.1%    |
| Data Note: Income is expressed in current do | ollars. |           |        |           |        |         |           |          |