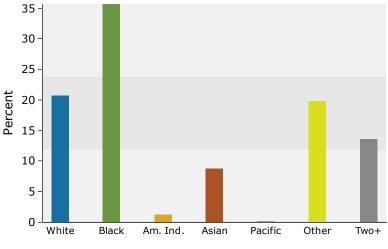

#### 2023 Household Income

2023 Population by Race

2023 Percent Hispanic Origin: 38.6%

3355 FM-1960 W, Houston, Texas, 77068 Ring: 3 mile radius Prepared by Esri

Latitude: 29.99743 Longitude: -95.48098

| Summary                                      |         | Census 2  |        | Census 20 |        | 2023    |           | 2028     |
|----------------------------------------------|---------|-----------|--------|-----------|--------|---------|-----------|----------|
| Population                                   |         |           | ,874   | 126,8     |        | 130,728 |           | 132,675  |
| Households                                   |         |           | ,154   | 44,2      |        | 45,836  |           | 46,827   |
| Families                                     |         |           | ,181   | 31,7      |        | 31,587  |           | 32,311   |
| Average Household Size                       |         |           | 2.80   |           | 85     | 2.84    |           | 2.82     |
| Owner Occupied Housing Units                 |         |           | ,403   | 24,2      |        | 24,840  |           | 25,731   |
| Renter Occupied Housing Units                |         |           | ,750   | 20,0      |        | 20,996  |           | 21,096   |
| Median Age                                   |         |           | 33.6   | 34        | 1.6    | 35.2    |           | 35.9     |
| Trends: 2023-2028 Annual Rate                | e       |           | Area   |           |        | State   |           | National |
| Population                                   |         |           | 0.30%  |           |        | 0.97%   |           | 0.30%    |
| Households                                   |         |           | 0.43%  |           |        | 1.15%   |           | 0.49%    |
| Families                                     |         |           | 0.45%  |           |        | 1.16%   |           | 0.44%    |
| Owner HHs                                    |         |           | 0.71%  |           |        | 1.38%   |           | 0.66%    |
| Median Household Income                      |         |           | 2.59%  |           |        | 2.56%   |           | 2.57%    |
|                                              |         |           |        |           |        | 2023    |           | 2028     |
| Households by Income                         |         |           |        |           |        | Percent | Number    | Percent  |
| <\$15,000                                    |         |           |        |           | 4,494  | 9.8%    | 4,138     | 8.8%     |
| \$15,000 - \$24,999                          |         |           |        |           | 3,356  | 7.3%    | 2,763     | 5.9%     |
| \$25,000 - \$34,999                          |         |           |        |           | 4,353  | 9.5%    | 3,875     | 8.3%     |
| \$35,000 - \$49,999                          |         |           |        |           | 6,135  | 13.4%   | 5,751     | 12.3%    |
| \$50,000 - \$74,999                          |         |           |        |           | 8,166  | 17.8%   | 8,070     | 17.2%    |
| \$75,000 - \$99,999                          |         |           |        |           | 5,567  | 12.1%   | 5,930     | 12.7%    |
| \$100,000 - \$149,999                        |         |           |        |           | 6,909  | 15.1%   | 7,869     | 16.8%    |
| \$150,000 - \$199,999                        |         |           |        |           | 3,410  | 7.4%    | 4,350     | 9.3%     |
| \$200,000+                                   |         |           |        | :         | 3,446  | 7.5%    | 4,082     | 8.7%     |
|                                              |         |           |        |           |        |         |           |          |
| Median Household Income                      |         |           |        |           | 1,663  |         | \$70,078  |          |
| Average Household Income                     |         |           |        | \$92      | 2,501  |         | \$104,751 |          |
| Per Capita Income                            |         |           |        |           | 2,411  |         | \$36,937  |          |
|                                              |         | nsus 2010 |        | sus 2020  |        | 2023    |           | 2028     |
| Population by Age                            | Number  | Percent   | Number | Percent   | Number |         | Number    | Percent  |
| 0 - 4                                        | 7,964   | 7.5%      | 8,632  | 6.8%      | 8,772  |         | 9,167     | 6.9%     |
| 5 - 9                                        | 8,032   | 7.5%      | 8,892  | 7.0%      | 8,855  |         | 8,854     | 6.7%     |
| 10 - 14                                      | 7,988   | 7.5%      | 9,303  | 7.3%      | 8,695  |         | 8,800     | 6.6%     |
| 15 - 19                                      | 8,236   | 7.7%      | 9,358  | 7.4%      | 8,455  |         | 8,024     | 6.0%     |
| 20 - 24                                      | 7,689   | 7.2%      | 9,178  | 7.2%      | 8,980  |         | 8,957     | 6.8%     |
| 25 - 34                                      | 15,689  | 14.7%     | 18,771 | 14.8%     | 21,155 |         | 20,593    | 15.5%    |
| 35 - 44                                      | 14,669  | 13.7%     | 16,766 | 13.2%     | 17,697 |         | 19,517    | 14.7%    |
| 45 - 54                                      | 14,906  | 13.9%     | 15,385 | 12.1%     | 14,655 | 11.2%   | 14,697    | 11.1%    |
| 55 - 64                                      | 11,977  | 11.2%     | 14,243 | 11.2%     | 14,842 | 11.4%   | 13,246    | 10.0%    |
| 65 - 74                                      | 5,962   | 5.6%      | 10,287 | 8.1%      | 11,942 |         | 12,217    | 9.2%     |
| 75 - 84                                      | 2,893   | 2.7%      | 4,504  | 3.6%      | 5,156  | 3.9%    | 6,769     | 5.1%     |
| 85+                                          | 869     | 0.8%      | 1,526  | 1.2%      | 1,524  | 1.2%    | 1,832     | 1.4%     |
|                                              | Ce      | nsus 2010 | Cen    | sus 2020  |        | 2023    |           | 2028     |
| Race and Ethnicity                           | Number  | Percent   | Number | Percent   | Number | Percent | Number    | Percent  |
| White Alone                                  | 50,966  | 47.7%     | 34,678 | 27.3%     | 33,297 | 25.5%   | 30,058    | 22.7%    |
| Black Alone                                  | 28,776  | 26.9%     | 38,903 | 30.7%     | 41,413 | 31.7%   | 43,664    | 32.9%    |
| American Indian Alone                        | 557     | 0.5%      | 1,736  | 1.4%      | 1,809  | 1.4%    | 1,978     | 1.5%     |
| Asian Alone                                  | 8,999   | 8.4%      | 10,019 | 7.9%      | 11,002 | 8.4%    | 12,115    | 9.1%     |
| Pacific Islander Alone                       | 68      | 0.1%      | 148    | 0.1%      | 149    | 0.1%    | 150       | 0.1%     |
| Some Other Race Alone                        | 14,091  | 13.2%     | 23,531 | 18.6%     | 24,701 | 18.9%   | 26,156    | 19.7%    |
| Two or More Races                            | 3,417   | 3.2%      | 17,830 | 14.1%     | 18,357 | 14.0%   | 18,554    | 14.0%    |
|                                              |         |           |        |           |        |         |           |          |
| Hispanic Origin (Any Race)                   | 33,620  | 31.5%     | 47,568 | 37.5%     | 49,504 | 37.9%   | 50,572    | 38.1%    |
| Data Note: Income is expressed in current do | ollars. |           |        |           |        |         |           |          |

3355 FM-1960 W, Houston, Texas, 77068 Ring: 1 mile radius Prepared by Esri

Latitude: 29.99743 Longitude: -95.48098

| Summary                                      |        | Census 2   | 010            | Census 20 | 20        | 2023          |          | 2028           |
|----------------------------------------------|--------|------------|----------------|-----------|-----------|---------------|----------|----------------|
| Population                                   |        |            | 5,147          | 15,6      |           | 16,161        |          | 16,160         |
| Households                                   |        |            | ,911           | 5,9       |           | 6,232         |          | 6,296          |
| Families                                     |        |            | 5,336          | 3,9       |           | 4,087         |          | 4,133          |
| Average Household Size                       |        |            | 2.68           |           | 60        | 2.57          |          | 2.54           |
| 5                                            |        |            | 2.08           | 2,3       |           | 2,954         |          | 3,046          |
| Owner Occupied Housing Units                 |        |            |                |           |           |               |          |                |
| Renter Occupied Housing Units                |        |            | 2,727<br>31.9  | 3,5       | 82<br>3.9 | 3,278<br>34.4 |          | 3,250<br>35.4  |
| Median Age Trends: 2023-2028 Annual Rate     | _      |            |                | 33        | 5.9       |               |          | National       |
|                                              | 3      |            | <b>Area</b>    |           |           | State         |          |                |
| Population                                   |        |            | 0.00%<br>0.20% |           |           | 0.97%         |          | 0.30%          |
| Households<br>Families                       |        |            | 0.20%          |           |           | 1.15%         |          | 0.49%          |
|                                              |        |            |                |           |           | 1.16%         |          | 0.44%<br>0.66% |
| Owner HHs                                    |        |            | 0.62%          |           |           | 1.38%         |          |                |
| Median Household Income                      |        |            | 2.65%          |           |           | 2.56%         |          | 2.57%          |
| the set of the terms of the                  |        |            |                |           |           | 2023          | N        | 2028           |
| Households by Income                         |        |            |                | Nu        | Imber     | Percent       | Number   | Percent        |
| <\$15,000                                    |        |            |                |           | 812       | 13.0%         | 731      | 11.6%          |
| \$15,000 - \$24,999                          |        |            |                |           | 548       | 8.8%          | 440      | 7.0%           |
| \$25,000 - \$34,999                          |        |            |                |           | 559       | 9.0%          | 494      | 7.8%           |
| \$35,000 - \$49,999                          |        |            |                |           | 665       | 10.7%         | 615      | 9.8%           |
| \$50,000 - \$74,999                          |        |            |                |           | 1,162     | 18.6%         | 1,135    | 18.0%          |
| \$75,000 - \$99,999                          |        |            |                |           | 727       | 11.7%         | 805      | 12.8%          |
| \$100,000 - \$149,999                        |        |            |                | :         | 1,020     | 16.4%         | 1,155    | 18.3%          |
| \$150,000 - \$199,999                        |        |            |                |           | 435       | 7.0%          | 560      | 8.9%           |
| \$200,000+                                   |        |            |                |           | 305       | 4.9%          | 363      | 5.8%           |
| Median Household Income                      |        |            |                | ¢ 5 (     | 9,078     |               | \$67,336 |                |
| Average Household Income                     |        |            |                |           | 2,456     |               | \$94,011 |                |
| Per Capita Income                            |        |            |                |           | 1,284     |               | \$36,039 |                |
|                                              | Ce     | nsus 2010  | Cen            | sus 2020  | 1,204     | 2023          | 450,055  | 2028           |
| Population by Age                            | Number | Percent    | Number         | Percent   | Number    |               | Number   | Percent        |
| 0 - 4                                        | 1,097  | 8.3%       | 1,219          | 7.8%      | 1,139     |               | 1,178    | 7.3%           |
| 5 - 9                                        | 971    | 7.4%       | 1,087          | 7.0%      | 1,117     |               | 1,098    | 6.8%           |
| 10 - 14                                      | 936    | 7.1%       | 1,038          | 6.6%      | 1,076     |               | 1,050    | 6.6%           |
| 15 - 19                                      | 952    | 7.2%       | 1,022          | 6.5%      | 1,044     |               | 977      | 6.0%           |
| 20 - 24                                      | 1,062  | 8.1%       | 1,149          | 7.3%      | 1,168     |               | 1,141    | 7.1%           |
| 25 - 34                                      | 2,167  | 16.5%      | 2,587          | 16.5%     | 2,697     |               |          | 15.7%          |
| 35 - 44                                      |        |            |                |           |           |               | 2,532    | 15.0%          |
| 45 - 54                                      | 1,765  | 13.4%      | 2,028          | 13.0%     | 2,194     |               | 2,432    |                |
|                                              | 1,651  | 12.6%      | 1,762          | 11.3%     | 1,720     |               | 1,706    | 10.6%          |
| 55 - 64                                      | 1,420  | 10.8%      | 1,620          | 10.4%     | 1,/21     |               | 1,521    | 9.4%           |
| 65 - 74                                      | 712    | 5.4%       | 1,413          | 9.0%      | 1,466     |               | 1,476    | 9.1%           |
| 75 - 84                                      | 321    | 2.4%       | 546            | 3.5%      | 605       |               | 799      | 4.9%           |
| 85+                                          | 91     | 0.7%       | 166            | 1.1%      | 212       |               | 241      | 1.5%           |
|                                              |        | ensus 2010 |                | sus 2020  |           | 2023          |          | 2028           |
| Race and Ethnicity                           | Number | Percent    | Number         | Percent   | Number    | Percent       | Number   | Percent        |
| White Alone                                  | 5,354  | 40.7%      | 3,464          | 22.2%     | 3,338     | 20.7%         | 2,911    | 18.0%          |
| Black Alone                                  | 3,915  | 29.8%      | 5,398          | 34.5%     | 5,772     |               | 5,991    | 37.1%          |
| American Indian Alone                        | 82     | 0.6%       | 201            | 1.3%      | 205       | 1.3%          | 218      | 1.3%           |
| Asian Alone                                  | 1,147  | 8.7%       | 1,296          | 8.3%      | 1,421     | 8.8%          | 1,528    | 9.5%           |
| Pacific Islander Alone                       | 11     | 0.1%       | 19             | 0.1%      | 19        | 0.1%          | 19       | 0.1%           |
| Some Other Race Alone                        | 2,223  | 16.9%      | 3,115          | 19.9%     | 3,203     | 19.8%         | 3,319    | 20.5%          |
| Two or More Races                            | 414    | 3.1%       | 2,146          | 13.7%     | 2,202     | 13.6%         | 2,175    | 13.5%          |
| Hispanic Origin (Any Race)                   | 4,757  | 36.2%      | 6,086          | 38.9%     | 6,241     | 38.6%         | 6,244    | 38.6%          |
| ,                                            |        | 50.2%      | 0,000          | 50.9%     | 0,241     | 50.0%         | 0,244    | 50.0%          |
| Data Note: Income is expressed in current do | llars. |            |                |           |           |               |          |                |