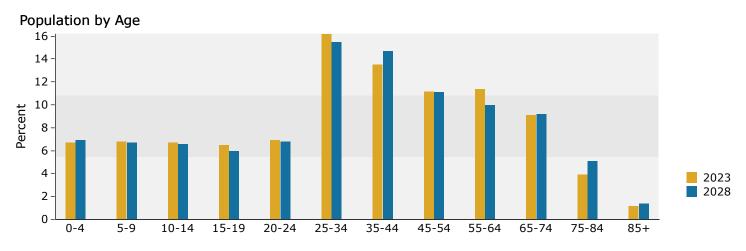

#### 2023 Household Income

2023 Population by Race

2023 Percent Hispanic Origin: 38.6%

3355 FM-1960 W, Houston, Texas, 77068 Ring: 3 mile radius Prepared by Esri

Latitude: 29.99743 Longitude: -95.48098

| Summary                                      |         | Census 2  |        | Census 20 |        | 2023    |           | 2028     |
|----------------------------------------------|---------|-----------|--------|-----------|--------|---------|-----------|----------|
| Population                                   |         |           | ,874   | 126,8     |        | 130,728 |           | 132,675  |
| Households                                   |         |           | ,154   | 44,2      |        | 45,836  |           | 46,827   |
| Families                                     |         |           | ,181   | 31,7      |        | 31,587  |           | 32,311   |
| Average Household Size                       |         |           | 2.80   |           | 85     | 2.84    |           | 2.82     |
| Owner Occupied Housing Units                 |         |           | ,403   | 24,2      |        | 24,840  |           | 25,731   |
| Renter Occupied Housing Units                |         |           | ,750   | 20,0      |        | 20,996  |           | 21,096   |
| Median Age                                   |         |           | 33.6   | 34        | 1.6    | 35.2    |           | 35.9     |
| Trends: 2023-2028 Annual Rate                | e       |           | Area   |           |        | State   |           | National |
| Population                                   |         |           | 0.30%  |           |        | 0.97%   |           | 0.30%    |
| Households                                   |         |           | 0.43%  |           |        | 1.15%   |           | 0.49%    |
| Families                                     |         |           | 0.45%  |           |        | 1.16%   |           | 0.44%    |
| Owner HHs                                    |         |           | 0.71%  |           |        | 1.38%   |           | 0.66%    |
| Median Household Income                      |         |           | 2.59%  |           |        | 2.56%   |           | 2.57%    |
|                                              |         |           |        |           |        | 2023    |           | 2028     |
| Households by Income                         |         |           |        |           |        | Percent | Number    | Percent  |
| <\$15,000                                    |         |           |        |           | 4,494  | 9.8%    | 4,138     | 8.8%     |
| \$15,000 - \$24,999                          |         |           |        |           | 3,356  | 7.3%    | 2,763     | 5.9%     |
| \$25,000 - \$34,999                          |         |           |        |           | 4,353  | 9.5%    | 3,875     | 8.3%     |
| \$35,000 - \$49,999                          |         |           |        |           | 6,135  | 13.4%   | 5,751     | 12.3%    |
| \$50,000 - \$74,999                          |         |           |        |           | 8,166  | 17.8%   | 8,070     | 17.2%    |
| \$75,000 - \$99,999                          |         |           |        |           | 5,567  | 12.1%   | 5,930     | 12.7%    |
| \$100,000 - \$149,999                        |         |           |        |           | 6,909  | 15.1%   | 7,869     | 16.8%    |
| \$150,000 - \$199,999                        |         |           |        |           | 3,410  | 7.4%    | 4,350     | 9.3%     |
| \$200,000+                                   |         |           |        | :         | 3,446  | 7.5%    | 4,082     | 8.7%     |
|                                              |         |           |        |           |        |         |           |          |
| Median Household Income                      |         |           |        |           | 1,663  |         | \$70,078  |          |
| Average Household Income                     |         |           |        | \$92      | 2,501  |         | \$104,751 |          |
| Per Capita Income                            |         |           |        |           | 2,411  |         | \$36,937  |          |
|                                              |         | nsus 2010 |        | sus 2020  |        | 2023    |           | 2028     |
| Population by Age                            | Number  | Percent   | Number | Percent   | Number |         | Number    | Percent  |
| 0 - 4                                        | 7,964   | 7.5%      | 8,632  | 6.8%      | 8,772  |         | 9,167     | 6.9%     |
| 5 - 9                                        | 8,032   | 7.5%      | 8,892  | 7.0%      | 8,855  |         | 8,854     | 6.7%     |
| 10 - 14                                      | 7,988   | 7.5%      | 9,303  | 7.3%      | 8,695  |         | 8,800     | 6.6%     |
| 15 - 19                                      | 8,236   | 7.7%      | 9,358  | 7.4%      | 8,455  |         | 8,024     | 6.0%     |
| 20 - 24                                      | 7,689   | 7.2%      | 9,178  | 7.2%      | 8,980  |         | 8,957     | 6.8%     |
| 25 - 34                                      | 15,689  | 14.7%     | 18,771 | 14.8%     | 21,155 |         | 20,593    | 15.5%    |
| 35 - 44                                      | 14,669  | 13.7%     | 16,766 | 13.2%     | 17,697 |         | 19,517    | 14.7%    |
| 45 - 54                                      | 14,906  | 13.9%     | 15,385 | 12.1%     | 14,655 | 11.2%   | 14,697    | 11.1%    |
| 55 - 64                                      | 11,977  | 11.2%     | 14,243 | 11.2%     | 14,842 | 11.4%   | 13,246    | 10.0%    |
| 65 - 74                                      | 5,962   | 5.6%      | 10,287 | 8.1%      | 11,942 |         | 12,217    | 9.2%     |
| 75 - 84                                      | 2,893   | 2.7%      | 4,504  | 3.6%      | 5,156  | 3.9%    | 6,769     | 5.1%     |
| 85+                                          | 869     | 0.8%      | 1,526  | 1.2%      | 1,524  | 1.2%    | 1,832     | 1.4%     |
|                                              | Ce      | nsus 2010 | Cen    | sus 2020  |        | 2023    |           | 2028     |
| Race and Ethnicity                           | Number  | Percent   | Number | Percent   | Number | Percent | Number    | Percent  |
| White Alone                                  | 50,966  | 47.7%     | 34,678 | 27.3%     | 33,297 | 25.5%   | 30,058    | 22.7%    |
| Black Alone                                  | 28,776  | 26.9%     | 38,903 | 30.7%     | 41,413 | 31.7%   | 43,664    | 32.9%    |
| American Indian Alone                        | 557     | 0.5%      | 1,736  | 1.4%      | 1,809  | 1.4%    | 1,978     | 1.5%     |
| Asian Alone                                  | 8,999   | 8.4%      | 10,019 | 7.9%      | 11,002 | 8.4%    | 12,115    | 9.1%     |
| Pacific Islander Alone                       | 68      | 0.1%      | 148    | 0.1%      | 149    | 0.1%    | 150       | 0.1%     |
| Some Other Race Alone                        | 14,091  | 13.2%     | 23,531 | 18.6%     | 24,701 | 18.9%   | 26,156    | 19.7%    |
| Two or More Races                            | 3,417   | 3.2%      | 17,830 | 14.1%     | 18,357 | 14.0%   | 18,554    | 14.0%    |
|                                              |         |           |        |           |        |         |           |          |
| Hispanic Origin (Any Race)                   | 33,620  | 31.5%     | 47,568 | 37.5%     | 49,504 | 37.9%   | 50,572    | 38.1%    |
| Data Note: Income is expressed in current do | ollars. |           |        |           |        |         |           |          |