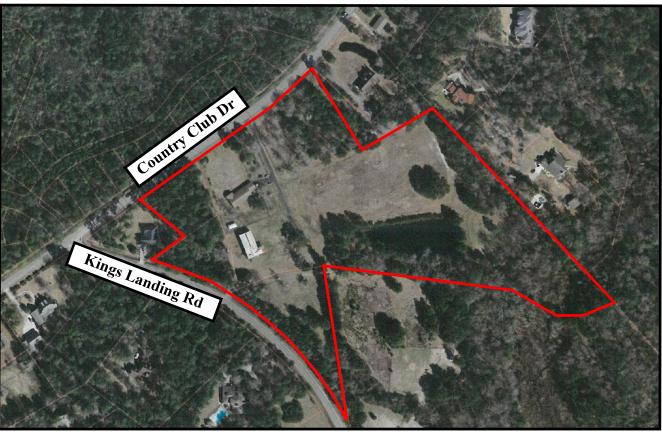

# FOR SALE PRIME HAMPSTEAD ACREAGE

1256 COUNTRY CLUB DRIVE HAMPSTEAD, NORTH CAROLINA

This exceptional Estate tract offers over 15 acres in the heart of Hampstead. With a home, shed and pond included, this acreage presents a promising development opportunity or a unique personal estate.

## THE LAND

- 15.1 +/- Acres
- 485' +/- Frontage On Country **Club Drive**
- 555' +/- Frontage On Kings Landing Road
- Currently Four Platted Lots: 4203-34-3002 4203-23-7952 4203-23-8714 4203-33-1518
- Massive Oaks And Duck Pond
- Zoned Residential **Performance (RP)**
- Public Water Available
- Pluris Sewer Available Off **Transfer Station Road**
- Subject To Natural Gas **Easement Book 4766,** Page 2712