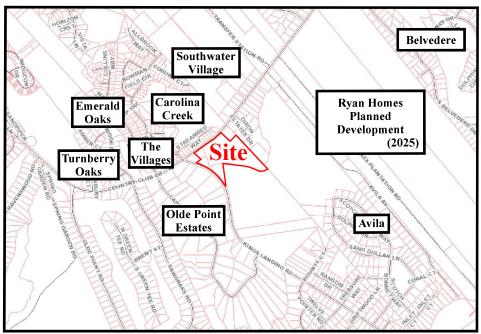

# FOR SALE PRIME HAMPSTEAD ACREAGE

1256 COUNTRY CLUB DRIVE HAMPSTEAD, NORTH CAROLINA

This exceptional Estate tract offers over 15 acres in the heart of Hampstead. With a home, shed and pond included, this acreage presents a promising development opportunity or a unique personal estate.

## THE LAND

- 15.1 +/- Acres
- 485' +/- Frontage On Country **Club Drive**
- 555' +/- Frontage On Kings Landing Road
- Currently Four Platted Lots: 4203-34-3002 4203-23-7952 4203-23-8714 4203-33-1518
- Massive Oaks And Duck Pond
- Zoned Residential **Performance (RP)**
- Public Water Available
- Pluris Sewer Available Off **Transfer Station Road**
- Subject To Natural Gas **Easement Book 4766,** Page 2712