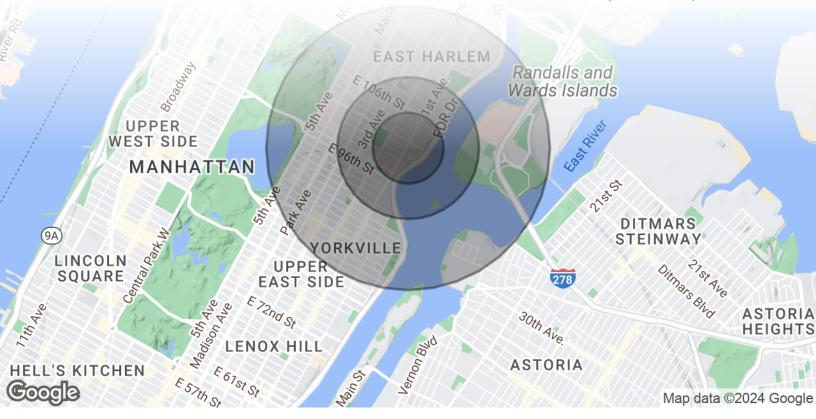

### Area Demographics

1966 1st Avenue, New York, NY 10029

| POPULATION                              | 0.25 MILES          | 0.5 MILES               | 1 MILE                  |
|-----------------------------------------|---------------------|-------------------------|-------------------------|
| Total Population                        | 13,719              | 55,909                  | 185,822                 |
| Average Age                             | 42.5                | 38.8                    | 39.9                    |
| Average Age (Male)                      | 35.9                | 38.2                    | 39.1                    |
| Average Age (Female)                    | 47.2                | 40.1                    | 41.6                    |
|                                         |                     |                         |                         |
| HOUSEHOLDS & INCOME                     | 0.25 MILES          | 0.5 MILES               | 1 MILE                  |
| HOUSEHOLDS & INCOME<br>Total Households | 0.25 MILES<br>6,748 | <b>0.5 MILES</b> 29,336 | <b>1 MILE</b><br>99,791 |
|                                         |                     |                         |                         |
| Total Households                        | 6,748               | 29,336                  | 99,791                  |

185,822 People within 1 Mile

\$123,995 Avg Household Income

FOR LEASE • 5,500 SF • For Pricing