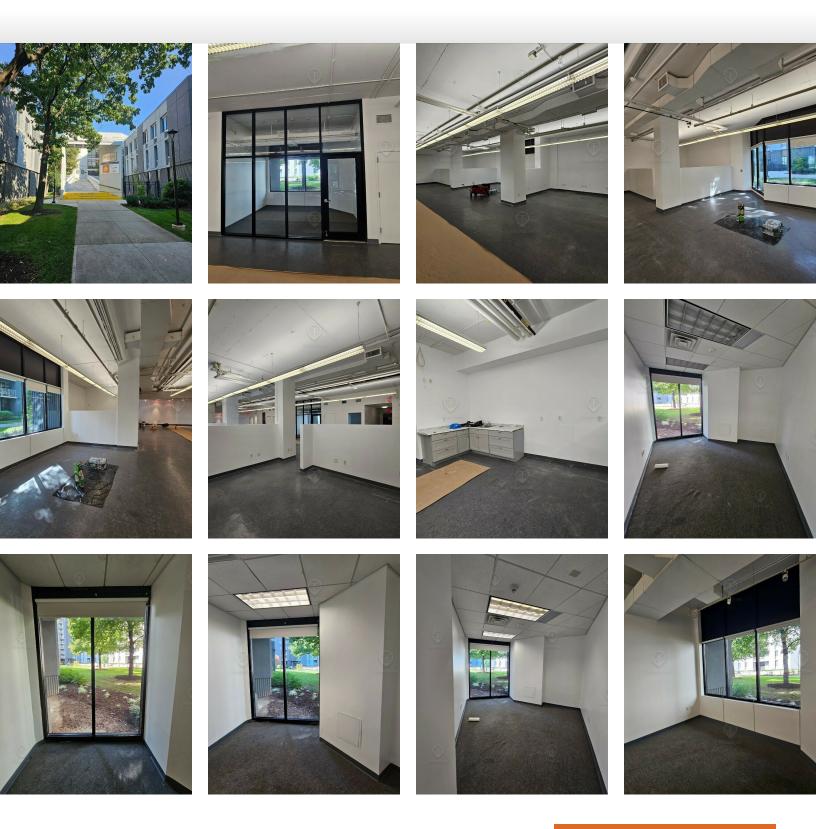

## **Additional Photos**

### Main Highlights

- Newly finished community facility
- Multiple classrooms
- Open areas
- Kitchen area
- Bathrooms
- Tons of all glass windows and sunlight
- HVAC
- Outdoor space

414,144 SF Total Building Size