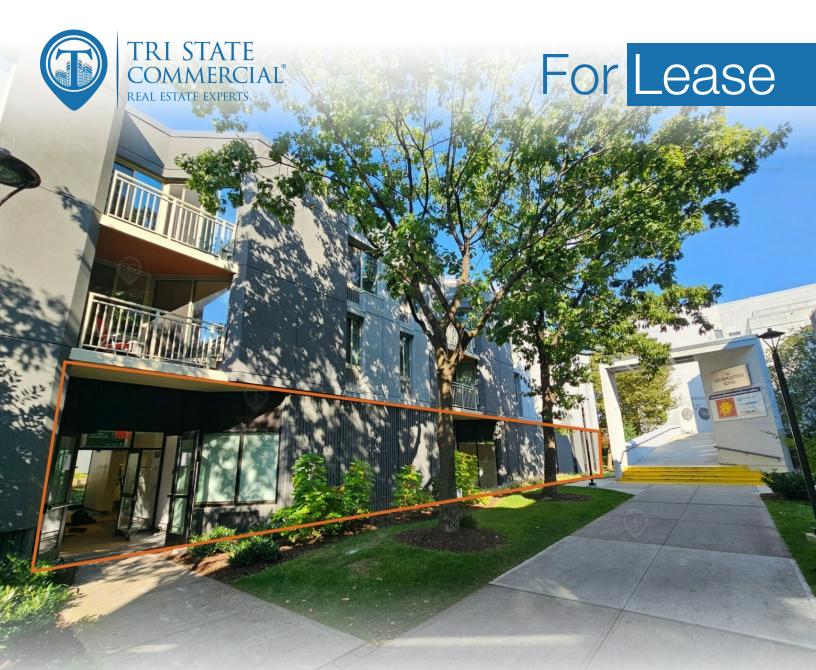

# Newly Finished Community Facility Space for Lease

5,500 SF 1966 1st Avenue • New York • NY For Pricing Call: 718-437-6100

Shlomi Bagdadi T18.437.6100 sb@tristatecr.com Dov Bleich 718.437.6100 x111 Dov.B@TriStateCR.com Ely Akiva 718.437.6100 x152 Ely.A@TriStateCR.com

### **Property Summary**

1966 1st Avenue, New York, NY 10029

### Location Overview

Located in the East Harlem neighborhood of Manhattan between E 101st St & E 102nd St near the 96th St subway station.

Nearest Transit: N, Q, & R trains at 96th St and the M15 bus line.

### Main Highlights

- Newly finished community facility
- Multiple classrooms
- Open areas
- Kitchen area
- Bathrooms
- Tons of all glass windows and sunlight
- HVAC
- Outdoor space

414,144 SF Total Building Size