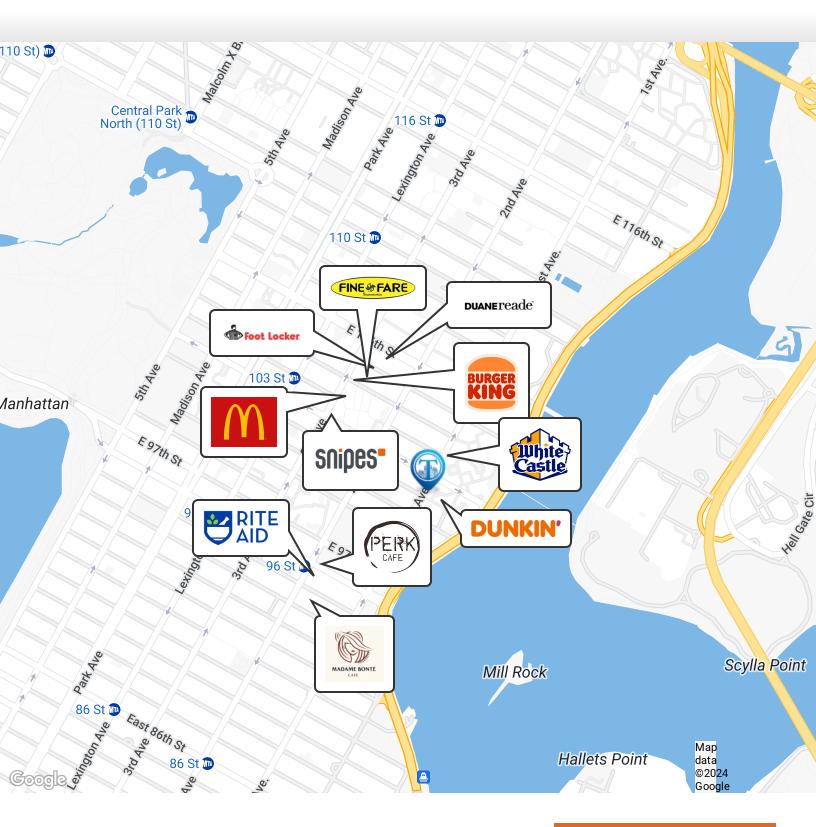

## **Retailer Map**

Nearby tenants include McDonald's, Rite Aid, Perk Coffee, Dunkin', Duane Reade, Burger King, Foot Locker, White Castle, Fine Fare Supermarkets, SNIPES, Madame Bonte, and more!