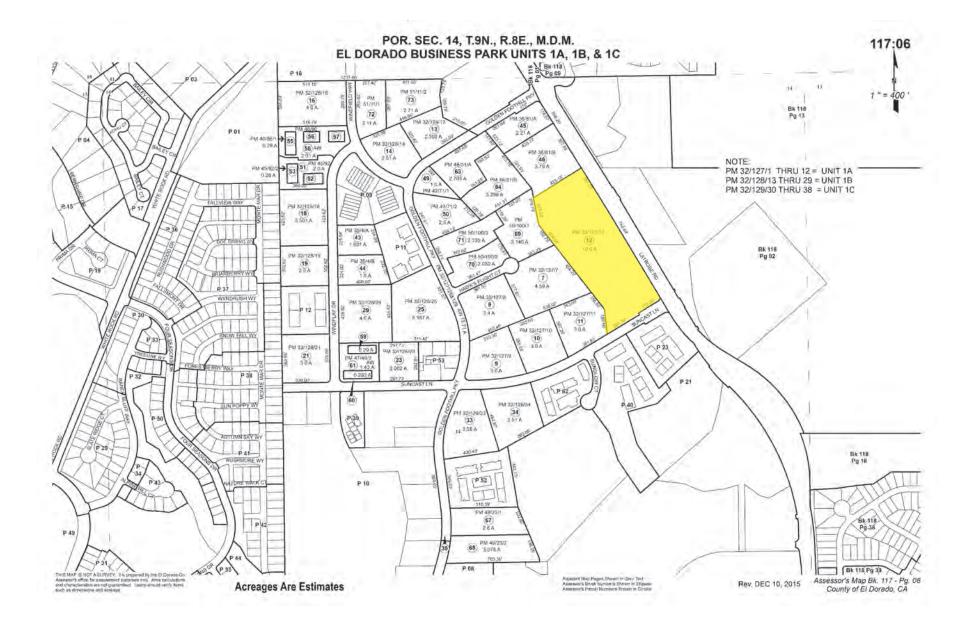

#### PARCEL MAP

EL DORADO HILLS, CA

100

- Utilities to Site
- APN: 117-060-12-100