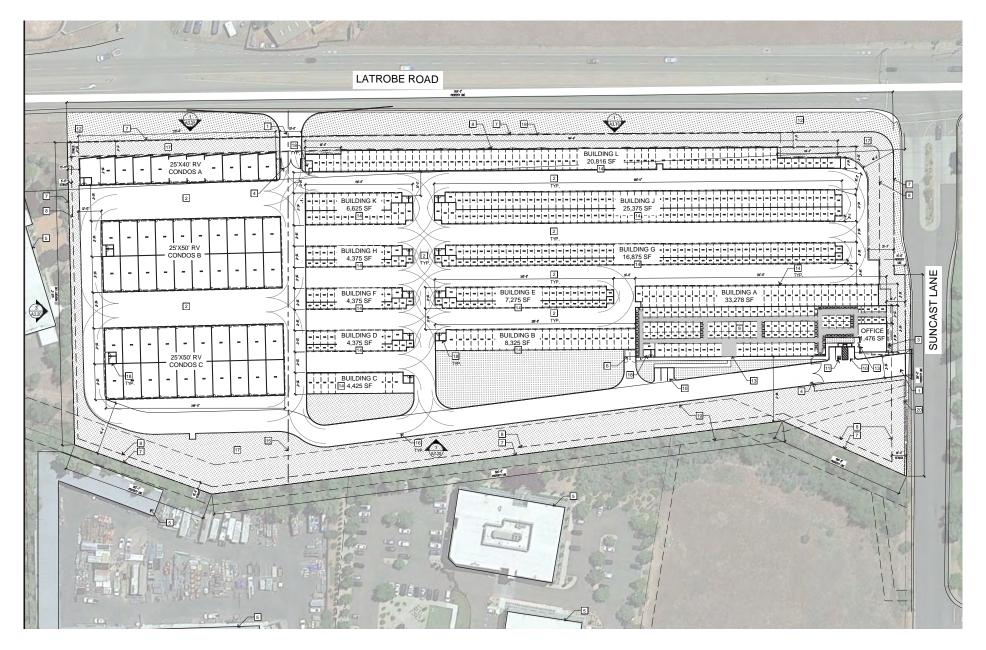

EL DORADO HILLS BUSINESS PARK

GOIDEN FOO



KEVIN JASPER, SIOR | Senior Managing Director 916.569.2325 kevin.jasper@nmrk.com CA RE License #01164925

SEAN MAHONEY, SIOR | Managing Director 916.569.2328 sean.mahoney@nmrk.com CA RE License #01332661

# NEWMARK

# LATROBE ROAD

SUNCASTLN

EL DORADO HILLS, CA

#### **PROPERTY HIGHLIGHTS**

- R&D Zoned Land (Click HERE for Land Use Chart)
- Located in the El Dorado Hills Business Park
- Entitlements for Self-Storage in Process
- Located Approximately 1 Mile Off of Highway 50 Offering Over 1,100' of Latrobe Road Frontage
- Excellent Owner/User or Development Site
- Corner Parcel with Signalized Intersection

100

- Utilities to Site
- APN: 117-060-12-100

#### LATROBE ROAD LAND

EL DORADO HILLS, CA

#### **CONCEPTUAL SELF-STORAGE SITE PLAN**





EL DORADO HILLS, CA

#### PARCEL MAP





EL DORADO HILLS, CA

#### **AREA AMENITIES**





980 NINTH STREET, SUITE 2500 SACRAMENTO, CA 95814 916.920.4400

KEVIN JASPER, SIOR | Senior Managing Director 916.569.2325 kevin.jasper@nmrk.com CA RE License #01164925

SEAN MAHONEY, SIOR | Managing Director 916.569.2328 sean.mahoney@nmrk.com CA RE License #01332661

#### LATROBE ROAD LAND

EL DORADO HILLS, CA

### NEWMARK

The distributor of this communication is performing acts for which a real estate license is required. The information contained herein has been obtained from sources deemed reliable but has not been verified and no guarantee, warranty or representation, either express or implied, is made with respect to such information. Terms of sale or lease and availability are subject to