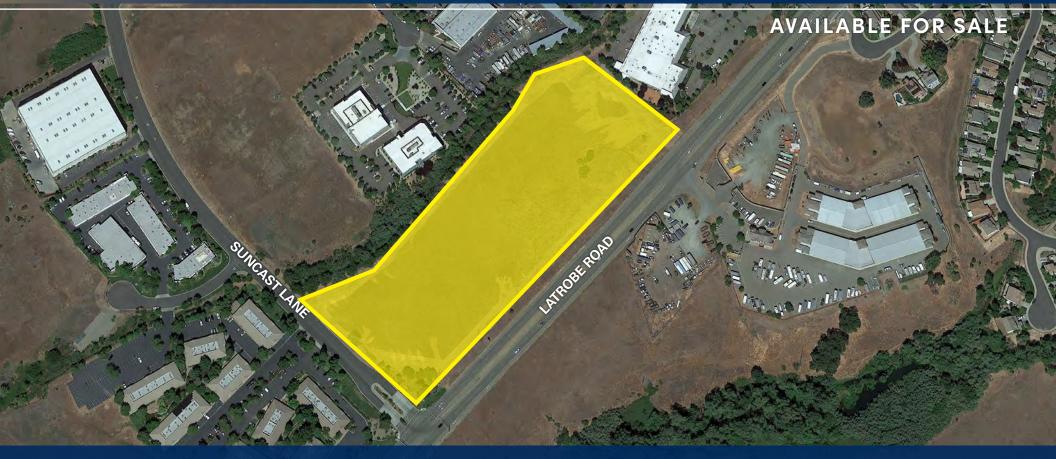

# LATROBE ROAD

SUNCASTLN

EL DORADO HILLS, CA

#### **PROPERTY HIGHLIGHTS**

- R&D Zoned Land (Click HERE for Land Use Chart)
- Located in the El Dorado Hills Business Park
- Entitlements for Self-Storage in Process
- Located Approximately 1 Mile Off of Highway 50 Offering Over 1,100' of Latrobe Road Frontage
- Excellent Owner/User or Development Site
- Corner Parcel with Signalized Intersection