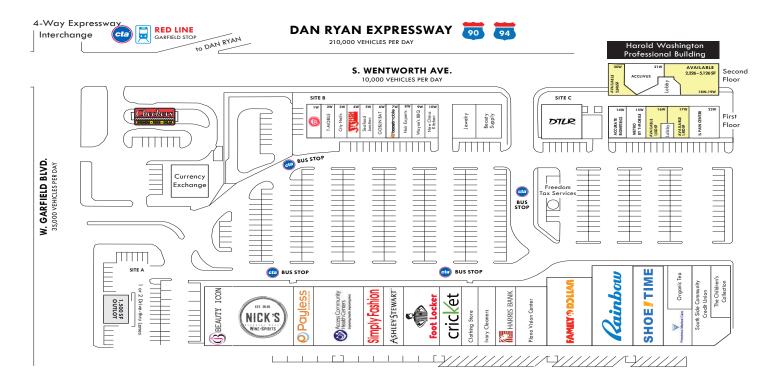

#### OFFICE SPACE FOR LEASE

5401 S, WENTWORTH AVE CHICAGO, IL 60609

#### SITE PLAN

### **PRICING**

1st Floor Space: \$18/ SF/YR NNN 2nd Floor Space: \$15/SF/YR NNN CAM & TAX: \$12.50/SF/YR

NEARBY BUSINESSES

**T** - - Mobile

FAMILY® DOLLAR