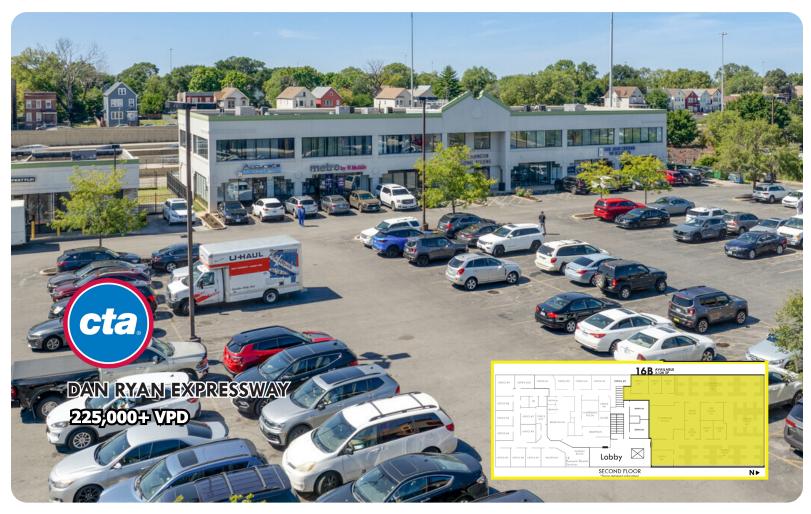

# GRAND BLVD PLAZA HAROLD WASHINGTON BUILDING

## **OFFICE SPACE FOR LEASE**

5401 S, WENTWORTH AVE CHICAGO, IL 60609

#### PROPERTY/MARKET SUMMARY

Prominently located at the intersection of Garfield and Wentworth Avenues, and across from the main on/off ramp from the Dan Ryan Expressway, these retail and office spaces are ready for new companies to call them home. Two 1.400-1,500 SF retail spaces are available on the 1st floor, along with various office opportunities on the 2nd floor, ranging from 2.226 SF up to an entire 10,000 SF floor.

- Large parking field
- Four bus stops within the complex
- CTA Red Line across the street
- Restaurants and businesses in center
- 24-hour security
- Elevator & common entry
- Potential Building Signage