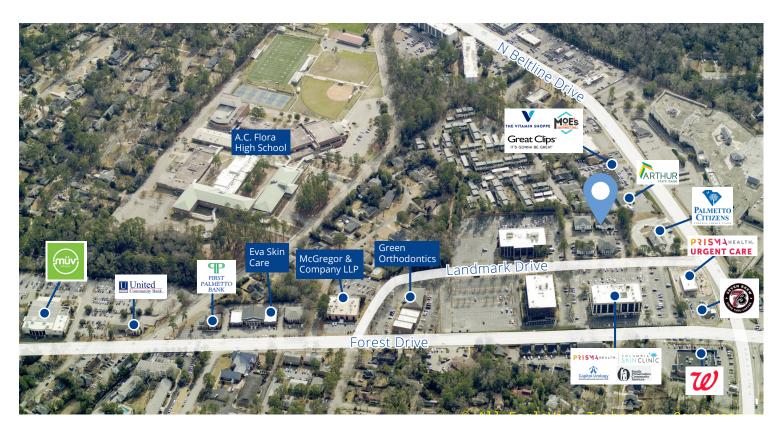

# 3610 Landmark Drive

Columbia, South Carolina

# ±2,200 SF office space available in the heart of Forest Acres

### **Highlights**

- Suite F & Suite G totaling ±2,200 SF (can be one or two suites)
- Seven offices, two restrooms, break area, conference room and reception area
- · Large surface parking in front and rear of the building
- Proximate to many professional and medical businesses, as well as restaurants and retailers

This office space is located at 3610 Landmark Drive on the second floor. The building is situated just off Forest Drive and N Beltline Drive in the Forest Acres submarket.

Copyright © 2024 Colliers International. Information herein has been obtained from sources deemed reliable, however its accuracy cannot be guaranteed. The user is required to conduct their own due diligence and verification.