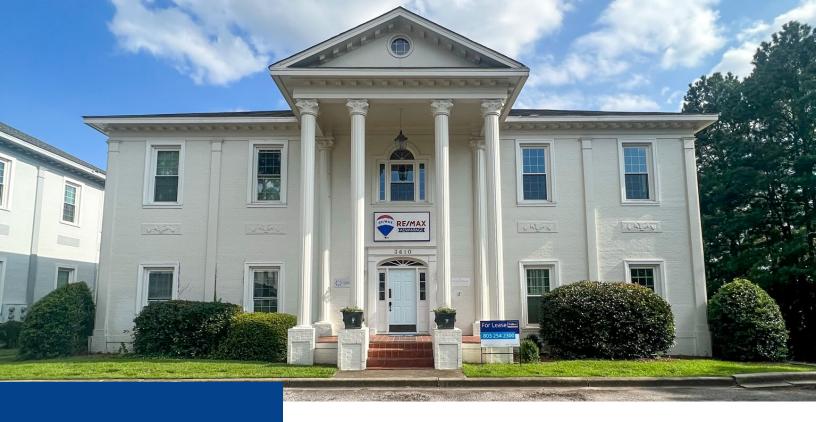

# 3610 Landmark Drive

Columbia, South Carolina

# ±2,200 SF office space available in the heart of Forest Acres

This office space is located at 3610 Landmark Drive on the second floor. The building is situated just off Forest Drive and N Beltline Drive in the Forest Acres submarket.

Copyright © 2024 Colliers International. Information herein has been obtained from sources deemed reliable, however its accuracy cannot be guaranteed. The user is required to conduct their own due diligence and verification.