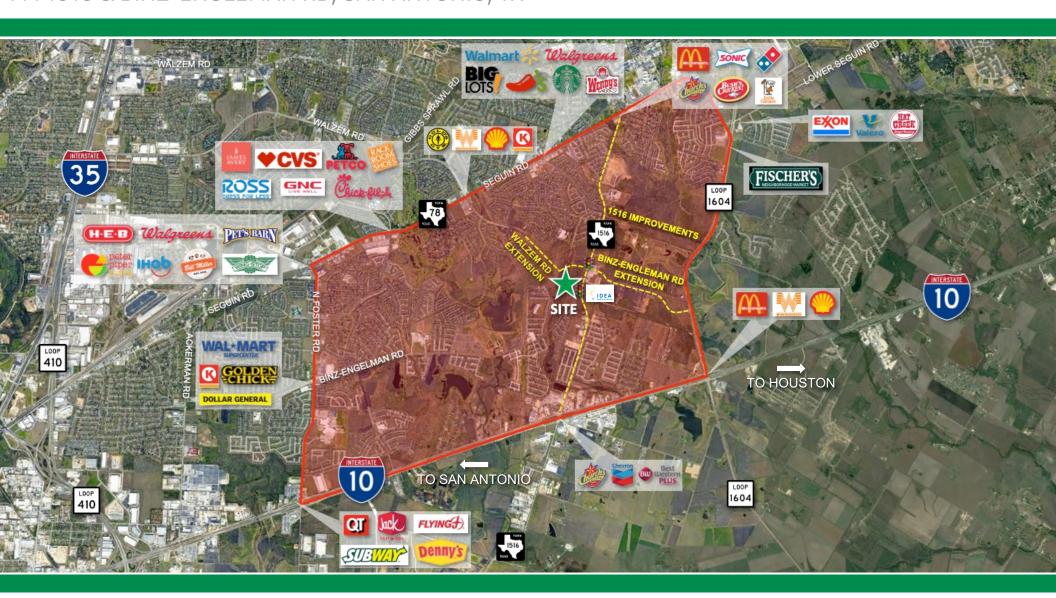

#### **HIGHLIGHTS:**

- **High Growth** Residential Market with Over 3,000 Single-Family Lots Under Construction Within 2 Mile Radius
- Adjacent to New 315 Unit MF Project (Under Construction)
- Underserved Retail Market
- Projected 26,900 VPD on FM 1516