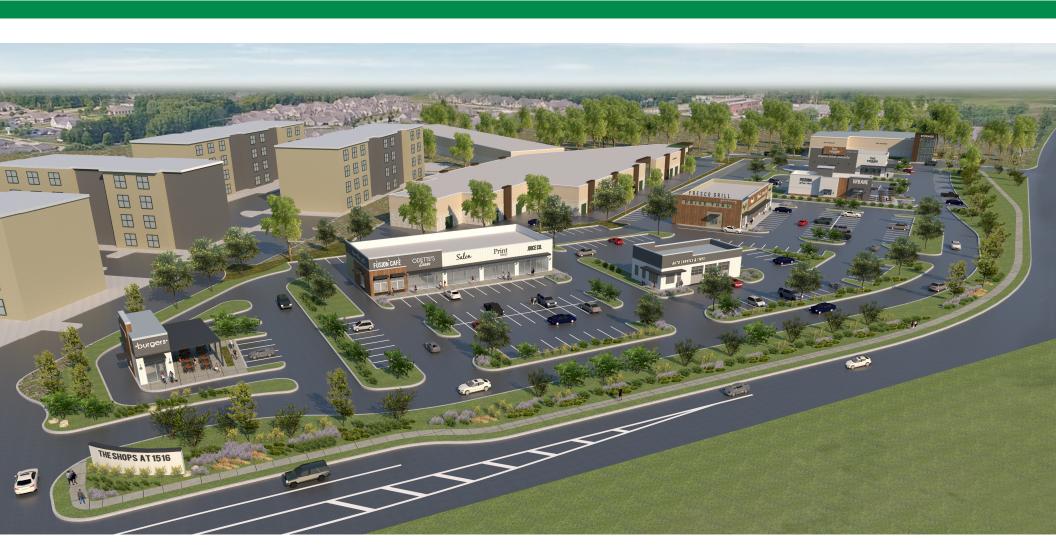

#### **HIGHLIGHTS:**

- **High Growth** Residential Market with Over 3,000 Single-Family Lots Under Construction Within 2 Mile Radius
- Adjacent to New 315 Unit MF Project (Under Construction)
- Underserved Retail Market
- Projected 26,900 VPD on FM 1516