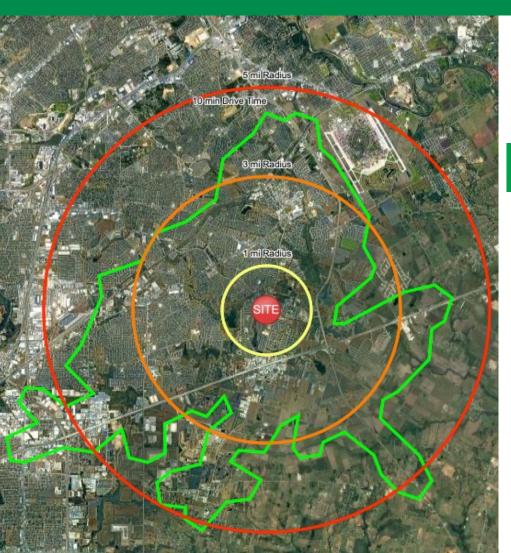

## **DEMOGRAPHIC SNAPSHOT**

|                      | 1 Mile   | 3 Mile   | 5 Mile   | 10 Min<br>Drivetime |
|----------------------|----------|----------|----------|---------------------|
| Population           | 7,960    | 85,575   | 182,452  | 113,170             |
| Households           | 2,797    | 21,930   | 52,300   | 30,493              |
| Median HH<br>Income  | \$79,911 | \$71,882 | \$67,111 | \$69,745            |
| Labor<br>Population  | 6,714    | 51,277   | 119,473  | 70,446              |
| Unemployment<br>Rate | 2.9%     | 2.8%     | 2.5%     | 2.7%                |