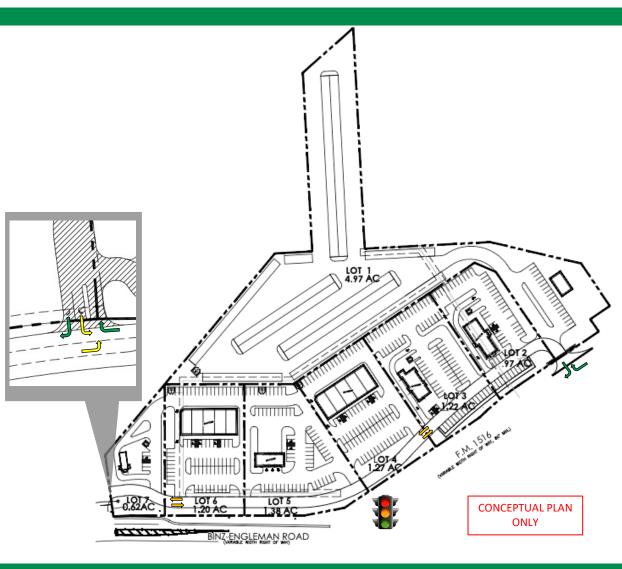

#### **AVAILABLE PADS:**

| _ot 1 | +/- 4.97 AC (Under Contract) |
|-------|------------------------------|
| _ot 2 | +/- 0.97 AC                  |
| _ot 3 | +/- 1.22 AC                  |
| _ot 4 | +/- 1.27 AC                  |
| _ot 5 | +/- 1.38 AC                  |
| _ot 6 | +/- 1.20 AC                  |
| _ot 7 | +/- 0.62 AC                  |

#### ACCESS:

**Direct Access** on FM 1516 (*Currently Under Construction to 5 Lanes*) & Binz-Engleman Rd at Lighted Intersection

#### **ZONING:**

OCL