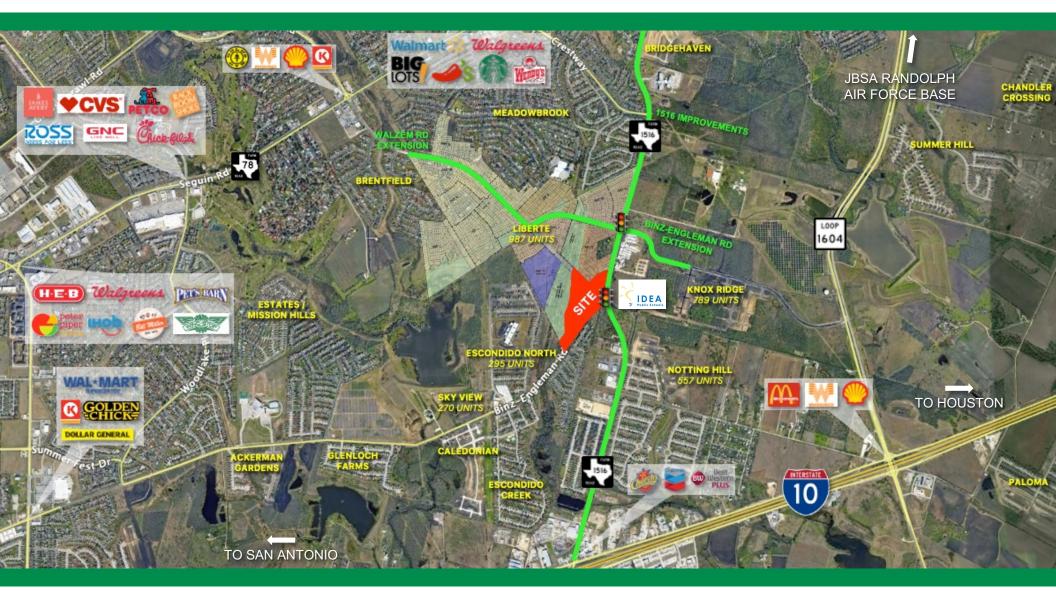

#### ACCESS:

**Direct Access** on FM 1516 (*Currently Under Construction to 5 Lanes*) & Binz-Engleman Rd at Lighted Intersection

#### **HIGHLIGHTS:**

- **High Growth** Residential Market with Over 3,000 Single-Family Lots Under Construction Within 2 Mile Radius
- Adjacent to New 315 Unit MF Project (Under Construction)
- Underserved Retail Market
- Projected 26,900 VPD on FM 1516